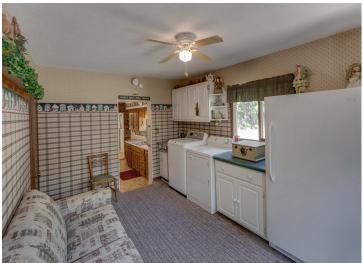

## **Description:**

Opportunity awaits on this beautifully wooded 8 acres, with Fish Hook Lake view. Only 6 miles to town. This older home has main floor bedroom, full bath, kitchen with wood free standing fireplace, huge living room, sunroom (can be used as a dining room) which leads out to front deck, and nice sized foyer with laundry. The family room is upstairs with 3 more bedrooms and a full bath. There is a partial basement that was finished at one time. There is a triple detached garage and other sheds for storage. With over 2300 finished square feet, this home has so much potential. Being sold as is.