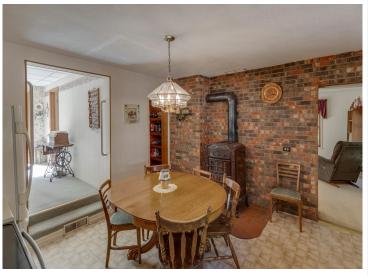

## **Description:**

Opportunity awaits on this beautifully wooded 8 acres, with Fish Hook Lake view. Only 6 miles to town. This older home has main floor bedroom, full bath, kitchen with wood free standing fireplace, huge living room, sunroom (can be used as a dining room) which leads out to front deck, and nice sized foyer with laundry. The family room is upstairs with 3 more bedrooms and a full bath. There is a partial basement that was finished at one time. There is a triple detached garage and other sheds for storage. With over 2300 finished square feet, this home has so much potential. Being sold as is.