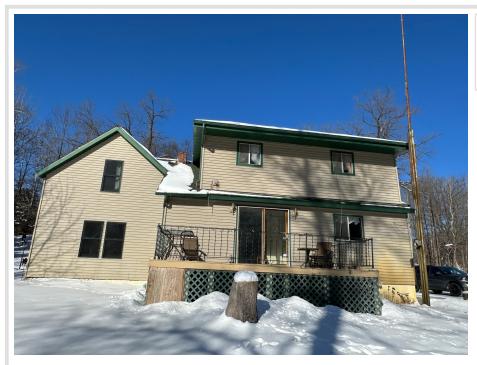

MLS 6597618 Lake Home

\$229,900

2,320 sq ft 4 bedrooms 2 baths

21088 Fir Trail Park Rapids MN 56470

Waterfront: Fish Hook

Status: Pending

## **Description:**

Opportunity awaits on this beautifully wooded 8 acres, with Fish Hook Lake view. Only 6 miles to town. This older home has main floor bedroom, full bath, kitchen with wood free standing fireplace, huge living room, sunroom (can be used as a dining room) which leads out to front deck, and nice sized foyer with laundry. The family room is upstairs with 3 more bedrooms and a full bath. There is a partial basement that was finished at one time. There is a triple detached garage and other sheds for storage. With over 2300 finished square feet, this home has so much potential. Being sold as is.