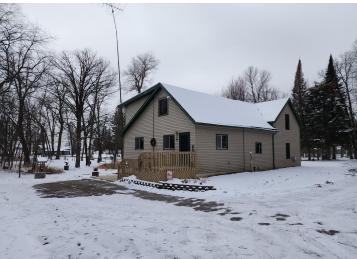

MLS 6597618 Lake Home

\$229,900

2,320 sq ft 4 bedrooms 2 baths

21088 Fir Trail Park Rapids MN 56470

Waterfront: Fish Hook

Status: Pending

## **Description:**

Opportunity awaits on this beautifully wooded 8 acres, with Fish Hook Lake view. Only 6 miles to town. This older home has main floor bedroom, full bath, kitchen with wood free standing fireplace, huge living room, sunroom (can be used as a dining room) which leads out to front deck, and nice sized foyer with laundry. The family room is upstairs with 3 more bedrooms and a full bath. There is a partial basement that was finished at one time. There is a triple detached garage and other sheds for storage. With over 2300 finished square feet, this home has so much potential. Being sold as is.