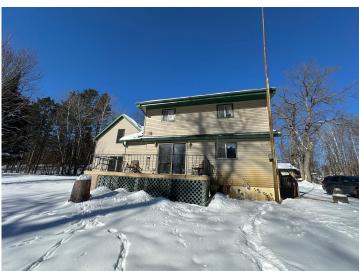

## **Description:**

Opportunity awaits on this beautifully wooded 8 acres, with Fish Hook Lake view. Only 6 miles to town. This older home has main floor bedroom, full bath, kitchen with wood free standing fireplace, huge living room, sunroom (can be used as a dining room) which leads out to front deck, and nice sized foyer with laundry. The family room is upstairs with 3 more bedrooms and a full bath. There is a partial basement that was finished at one time. There is a triple detached garage and other sheds for storage. With over 2300 finished square feet, this home has so much potential. Being sold as is.

## **Additional Details:**

Year Built 1909 Lot Acres 8.18

Lot Dimensions 700x466x472x825

Garage Stalls 3
School District 309
Taxes \$1,368
Taxes with Assessments \$1,578
Tax Year 2024