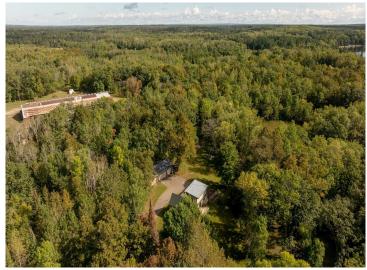

## **Description:**

Opportunity awaits on this beautifully wooded 8 acres, with Fish Hook Lake view. Only 6 miles to town. This older home has main floor bedroom, full bath, kitchen with wood free standing fireplace, huge living room, sunroom (can be used as a dining room) which leads out to front deck, and nice sized foyer with laundry. The family room is upstairs with 3 more bedrooms and a full bath. There is a partial basement that was finished at one time. There is a triple detached garage and other sheds for storage. With over 2300 finished square feet, this home has so much potential. Being sold as is.

## **Additional Details:**

Year Built 1909 Lot Acres 8.18

Lot Dimensions 700x466x472x825

Garage Stalls 3
School District 309
Taxes \$1,368
Taxes with Assessments \$1,578
Tax Year 2024

## **Additional Features:**

Basement: Block, Partial, Sump Pump Fuel: Electric, Oil, Wood Garage: 3 Heat: Baseboard, Forced Air, Wood Stove Sewer: Private Sewer Water: Sand Point Air Conditioning: None