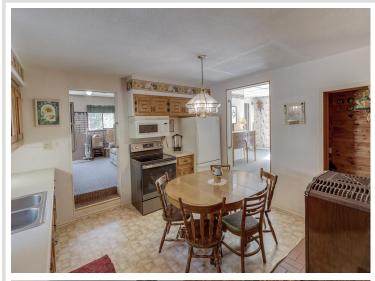

## **Description:**

Opportunity awaits on this beautifully wooded 8 acres, with Fish Hook Lake view. Only 6 miles to town. This older home has main floor bedroom, full bath, kitchen with wood free standing fireplace, huge living room, sunroom (can be used as a dining room) which leads out to front deck, and nice sized foyer with laundry. The family room is upstairs with 3 more bedrooms and a full bath. There is a partial basement that was finished at one time. There is a triple detached garage and other sheds for storage. With over 2300 finished square feet, this home has so much potential. Being sold as is.