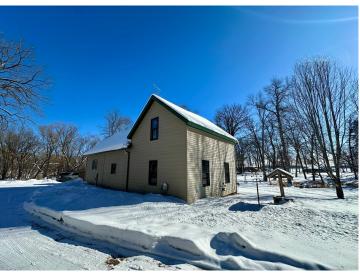

## **Description:**

Opportunity awaits on this beautifully wooded 8 acres, with Fish Hook Lake view. Only 6 miles to town. This older home has main floor bedroom, full bath, kitchen with wood free standing fireplace, huge living room, sunroom (can be used as a dining room) which leads out to front deck, and nice sized foyer with laundry. The family room is upstairs with 3 more bedrooms and a full bath. There is a partial basement that was finished at one time. There is a triple detached garage and other sheds for storage. With over 2300 finished square feet, this home has so much potential. Being sold as is.