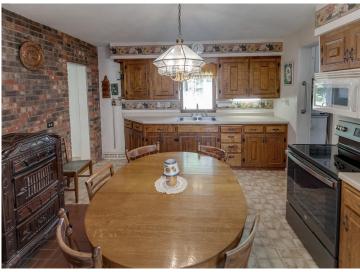

## **Description:**

Opportunity awaits on this beautifully wooded 8 acres, with Fish Hook Lake view. Only 6 miles to town. This older home has main floor bedroom, full bath, kitchen with wood free standing fireplace, huge living room, sunroom (can be used as a dining room) which leads out to front deck, and nice sized foyer with laundry. The family room is upstairs with 3 more bedrooms and a full bath. There is a partial basement that was finished at one time. There is a triple detached garage and other sheds for storage. With over 2300 finished square feet, this home has so much potential. Being sold as is.