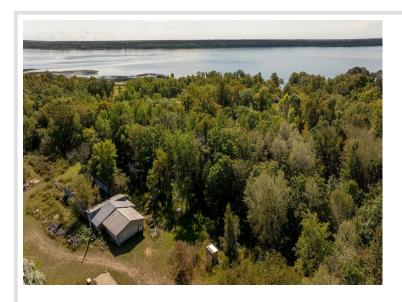

## **Description:**

Opportunity awaits on this beautifully wooded 8 acres, with Fish Hook Lake view. Only 6 miles to town. This older home has main floor bedroom, full bath, kitchen with wood free standing fireplace, huge living room, sunroom (can be used as a dining room) which leads out to front deck, and nice sized foyer with laundry. The family room is upstairs with 3 more bedrooms and a full bath. There is a partial basement that was finished at one time. There is a triple detached garage and other sheds for storage. With over 2300 finished square feet, this home has so much potential. Being sold as is.

## **Additional Details:**

Year Built 1909 Lot Acres 8.18

Lot Dimensions 700x466x472x825

Garage Stalls 3
School District 309
Taxes \$1,368
Taxes with Assessments \$1,578
Tax Year 2024

## **Additional Features:**

Basement: Block, Partial, Sump Pump Fuel: Electric, Oil, Wood Garage: 3 Heat: Baseboard, Forced Air, Wood Stove Sewer: Private Sewer Water: Sand Point Air Conditioning: None