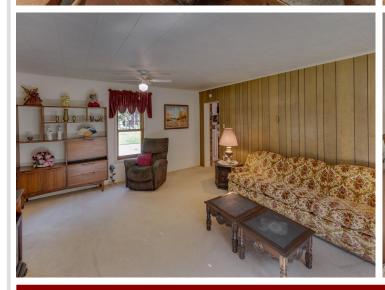

## **Description:**

Opportunity awaits on this beautifully wooded 8 acres, with Fish Hook Lake view. Only 6 miles to town. This older home has main floor bedroom, full bath, kitchen with wood free standing fireplace, huge living room, sunroom (can be used as a dining room) which leads out to front deck, and nice sized foyer with laundry. The family room is upstairs with 3 more bedrooms and a full bath. There is a partial basement that was finished at one time. There is a triple detached garage and other sheds for storage. With over 2300 finished square feet, this home has so much potential. Being sold as is.