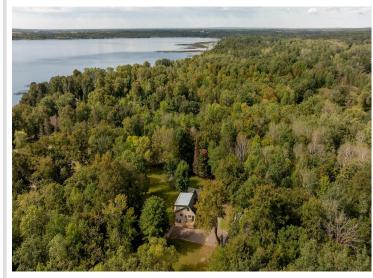

## **Description:**

Opportunity awaits on this beautifully wooded 8 acres, with Fish Hook Lake view. Only 6 miles to town. This older home has main floor bedroom, full bath, kitchen with wood free standing fireplace, huge living room, sunroom (can be used as a dining room) which leads out to front deck, and nice sized foyer with laundry. The family room is upstairs with 3 more bedrooms and a full bath. There is a partial basement that was finished at one time. There is a triple detached garage and other sheds for storage. With over 2300 finished square feet, this home has so much potential. Being sold as is.

## **Additional Details:**

Year Built 1909 Lot Acres 8.18

Lot Dimensions 700x466x472x825

Garage Stalls 3
School District 309
Taxes \$1,368
Taxes with Assessments \$1,578
Tax Year 2024