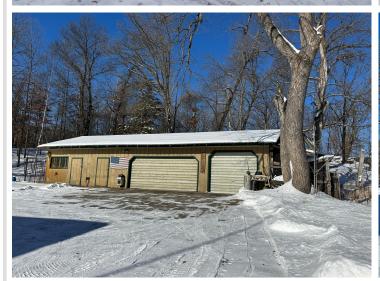

## **Description:**

Opportunity awaits on this beautifully wooded 8 acres, with Fish Hook Lake view. Only 6 miles to town. This older home has main floor bedroom, full bath, kitchen with wood free standing fireplace, huge living room, sunroom (can be used as a dining room) which leads out to front deck, and nice sized foyer with laundry. The family room is upstairs with 3 more bedrooms and a full bath. There is a partial basement that was finished at one time. There is a triple detached garage and other sheds for storage. With over 2300 finished square feet, this home has so much potential. Being sold as is.

## **Additional Details:**

Year Built 1909 Lot Acres 8.18

Lot Dimensions 700x466x472x825

Garage Stalls 3
School District 309
Taxes \$1,368
Taxes with Assessments \$1,578
Tax Year 2024

## **Additional Features:**

Basement: Block, Partial, Sump Pump Fuel: Electric, Oil, Wood Garage: 3 Heat: Baseboard, Forced Air, Wood Stove Sewer: Private Sewer Water: Sand Point Air Conditioning: None