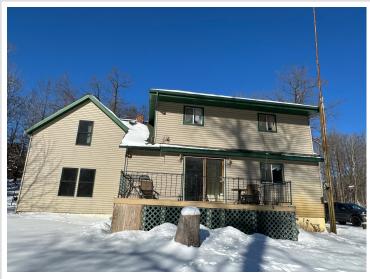

MLS 6597618 Lake Home

\$229,900

2,320 sq ft 4 bedrooms 2 baths

21088 Fir Trail Park Rapids MN 56470

Waterfront: Fish Hook

Status: Pending

## **Description:**

Opportunity awaits on this beautifully wooded 8 acres, with Fish Hook Lake view. Only 6 miles to town. This older home has main floor bedroom, full bath, kitchen with wood free standing fireplace, huge living room, sunroom (can be used as a dining room) which leads out to front deck, and nice sized foyer with laundry. The family room is upstairs with 3 more bedrooms and a full bath. There is a partial basement that was finished at one time. There is a triple detached garage and other sheds for storage. With over 2300 finished square feet, this home has so much potential. Being sold as is.