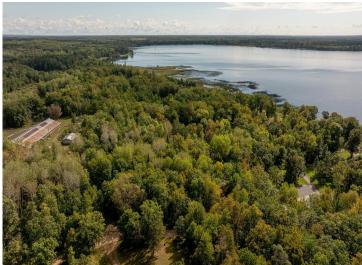

## **Description:**

Opportunity awaits on this beautifully wooded 8 acres, with Fish Hook Lake view. Only 6 miles to town. This older home has main floor bedroom, full bath, kitchen with wood free standing fireplace, huge living room, sunroom (can be used as a dining room) which leads out to front deck, and nice sized foyer with laundry. The family room is upstairs with 3 more bedrooms and a full bath. There is a partial basement that was finished at one time. There is a triple detached garage and other sheds for storage. With over 2300 finished square feet, this home has so much potential. Being sold as is.

## **Additional Details:**

Year Built 1909 Lot Acres 8.18

Lot Dimensions 700x466x472x825

Garage Stalls 3
School District 309
Taxes \$1,368
Taxes with Assessments \$1,578
Tax Year 2024