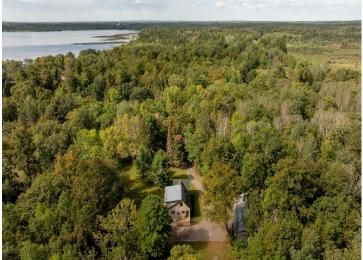

## **Description:**

Opportunity awaits on this beautifully wooded 8 acres, with Fish Hook Lake view. Only 6 miles to town. This older home has main floor bedroom, full bath, kitchen with wood free standing fireplace, huge living room, sunroom (can be used as a dining room) which leads out to front deck, and nice sized foyer with laundry. The family room is upstairs with 3 more bedrooms and a full bath. There is a partial basement that was finished at one time. There is a triple detached garage and other sheds for storage. With over 2300 finished square feet, this home has so much potential. Being sold as is.

## **Additional Details:**

Year Built 1909 Lot Acres 8.18

Lot Dimensions 700x466x472x825

Garage Stalls 3
School District 309
Taxes \$1,368
Taxes with Assessments \$1,578
Tax Year 2024