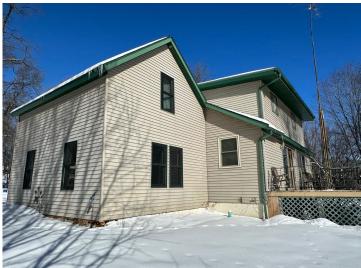

MLS 6597618 Lake Home

\$229,900

2,320 sq ft 4 bedrooms 2 baths

21088 Fir Trail Park Rapids MN 56470

Waterfront: Fish Hook

Status: Pending

## **Description:**

Opportunity awaits on this beautifully wooded 8 acres, with Fish Hook Lake view. Only 6 miles to town. This older home has main floor bedroom, full bath, kitchen with wood free standing fireplace, huge living room, sunroom (can be used as a dining room) which leads out to front deck, and nice sized foyer with laundry. The family room is upstairs with 3 more bedrooms and a full bath. There is a partial basement that was finished at one time. There is a triple detached garage and other sheds for storage. With over 2300 finished square feet, this home has so much potential. Being sold as is.