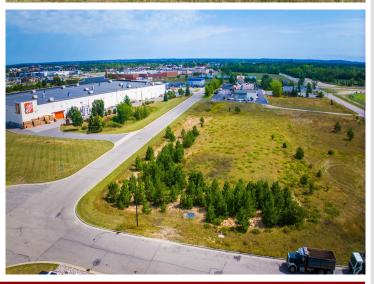

## **Description:**

Excellent development opportunity in a growing commercial neighborhood.

Easy access from Highway 2 and 71. Site is located directly south of Home Depot near numerous medical providers, several big-box retailers including Target, Menards and

Walmart plus numerous medium-box retailers. Excellent location to move or expand your office, service or medical business.

## **Additional Details:**

Lot Dimensions 195x125

School District 31

Taxes \$5,710
Taxes with Assessments \$5,710
Tax Year 2024