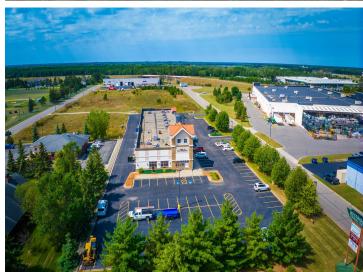

## **Description:**

Excellent development opportunity in a growing commercial neighborhood.

Easy access from Highway 2 and 71. Site is located directly south of Home Depot near numerous medical providers, several big-box retailers including Target, Menards and

Walmart plus numerous medium-box retailers. Excellent location to move or expand your office, service or medical business.