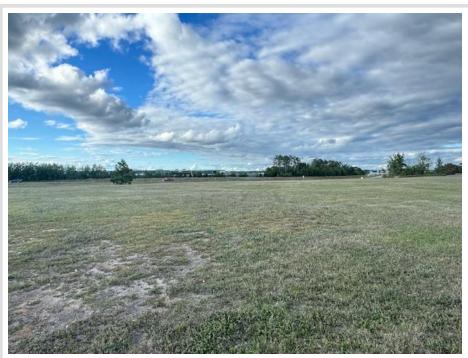

MLS 6597635 Land

\$275,000

0 Square Feet Raw Land

xxx Johanneson Avenue Bemidji MN 56601

Status: Active

## **Description:**

Excellent development opportunity in a growing commercial neighborhood.

Easy access from Highway 2 and 71. Site is located directly south of Home Depot near numerous medical providers, several big-box retailers including Target, Menards and

Walmart plus numerous medium-box retailers. Excellent location to move or expand your office, service or medical business.