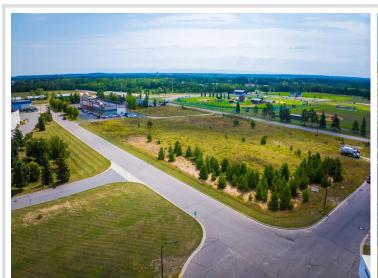

MLS 6597635 Land

\$275,000

0 Square Feet Raw Land

xxx Johanneson Avenue Bemidji MN 56601

Status: Active

## **Description:**

Excellent development opportunity in a growing commercial neighborhood.

Easy access from Highway 2 and 71. Site is located directly south of Home Depot near numerous medical providers, several big-box retailers including Target, Menards and

Walmart plus numerous medium-box retailers. Excellent location to move or expand your office, service or medical business.