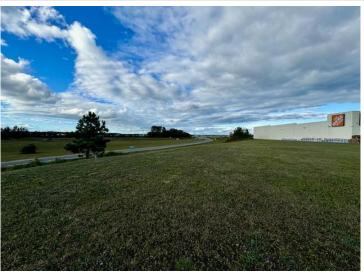

## **Description:**

Excellent development opportunity in a growing commercial neighborhood.

Easy access from Highway 2 and 71. Site is located directly south of Home Depot near numerous medical providers, several big-box retailers including Target, Menards and

Walmart plus numerous medium-box retailers. Excellent location to move or expand your office, service or medical business.