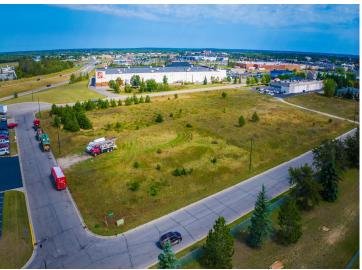

MLS 6597635 Land

\$275,000

0 Square Feet Raw Land

xxx Johanneson Avenue Bemidji MN 56601

Status: Active

## **Description:**

Excellent development opportunity in a growing commercial neighborhood.

Easy access from Highway 2 and 71. Site is located directly south of Home Depot near numerous medical providers, several big-box retailers including Target, Menards and

Walmart plus numerous medium-box retailers. Excellent location to move or expand your office, service or medical business.