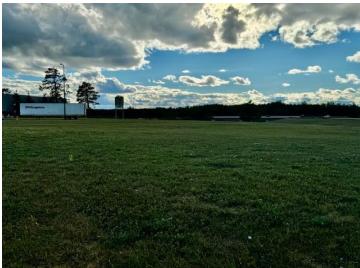

MLS 6597635 Land

\$275,000

0 Square Feet Raw Land

xxx Johanneson Avenue Bemidji MN 56601

Status: Active

## **Description:**

Excellent development opportunity in a growing commercial neighborhood.

Easy access from Highway 2 and 71. Site is located directly south of Home Depot near numerous medical providers, several big-box retailers including Target, Menards and

Walmart plus numerous medium-box retailers. Excellent location to move or expand your office, service or medical business.