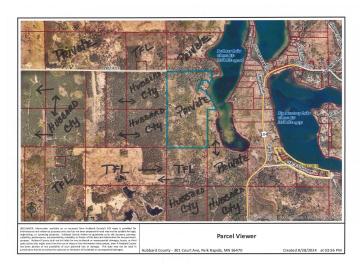

## **Additional Details:**

80.4 Lot Acres Lot Dimensions Irregular School District 309 Taxes \$1,900 Taxes with Assessments \$1,900 Tax Year 2024

## **Driving Directions:**

From Hwy 34/71 in Park Rapids go east on 34 to Cty 4 and turn left. Follow to just past Emmaville to 290th street and turn right and follow it till it ends. Property #'s 19432 and 19434 is not part of this acreage but the 80 acres and lakeshore are all around those 2 homes.