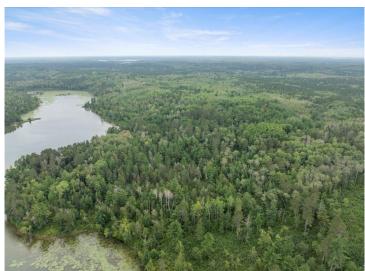

## **Description:**

Featuring 80 acres with 840' of lakeshore on beautiful Bad Axe. This one-of-a-kind acreage has had long term ownership since the 1970's and has never been logged. Bordering hundreds of acres of county land gives you the utmost privacy along with a great habitat for deer, bear, grouse and lots of waterfowl. Create endless memories enjoying the recreational trails, hunting, boating and fishing. This would also make a great investment property or a place to build your dream home.