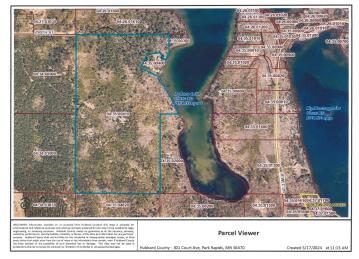

## **Additional Details:**

80.4 Lot Acres Lot Dimensions Irregular School District 309 Taxes \$1,900 Taxes with Assessments \$1,900 Tax Year 2024

## **Driving Directions:**

From Hwy 34/71 in Park Rapids go east on 34 to Cty 4 and turn left. Follow to just past Emmaville to 290th street and turn right and follow it till it ends. Property #'s 19432 and 19434 is not part of this acreage but the 80 acres and lakeshore are all around those 2 homes.