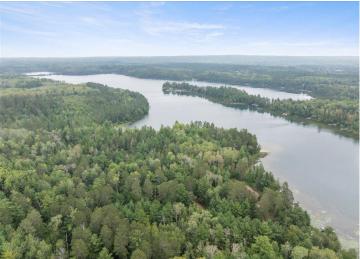

## **Description:**

Featuring 80 acres with 840' of lakeshore on beautiful Bad Axe. This one-of-a-kind acreage has had long term ownership since the 1970's and has never been logged. Bordering hundreds of acres of county land gives you the utmost privacy along with a great habitat for deer, bear, grouse and lots of waterfowl. Create endless memories enjoying the recreational trails, hunting, boating and fishing. This would also make a great investment property or a place to build your dream home.