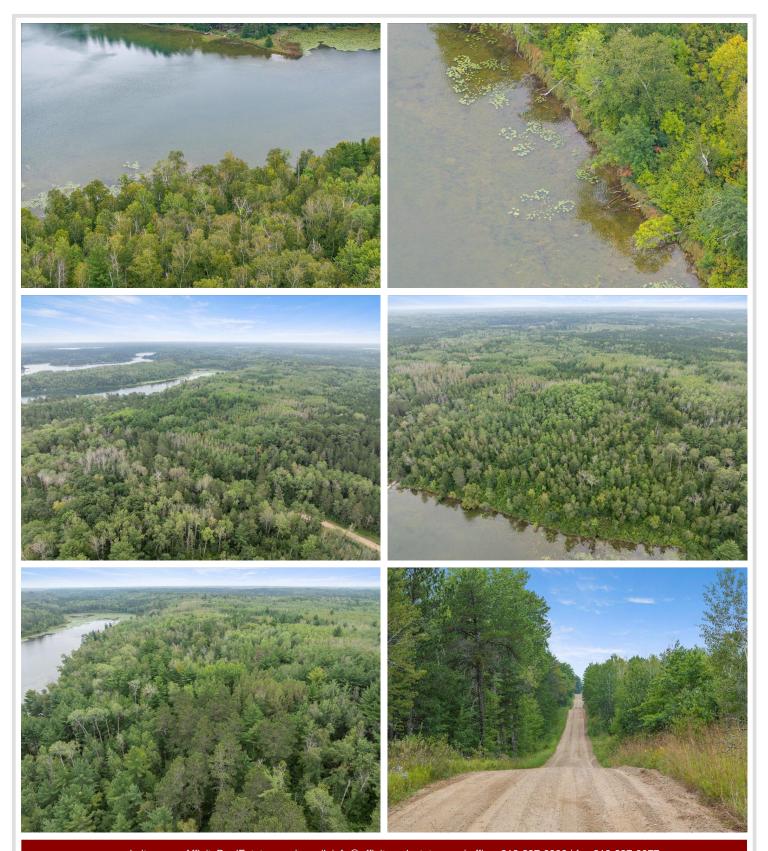

## **Description:**

Featuring 80 acres with 840' of lakeshore on beautiful Bad Axe. This one-of-a-kind acreage has had long term ownership since the 1970's and has never been logged. Bordering hundreds of acres of county land gives you the utmost privacy along with a great habitat for deer, bear, grouse and lots of waterfowl. Create endless memories enjoying the recreational trails, hunting, boating and fishing. This would also make a great investment property or a place to build your dream home.

## **Driving Directions:**

From Hwy 34/71 in Park Rapids go east on 34 to Cty 4 and turn left. Follow to just past Emmaville to 290th street and turn right and follow it till it ends. Property #'s 19432 and 19434 is not part of this acreage but the 80 acres and lakeshore are all around those 2 homes.