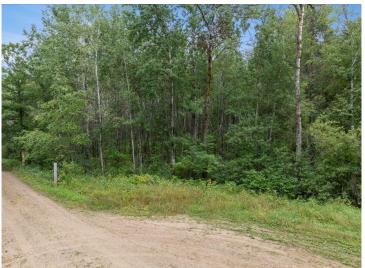

## **Description:**

Featuring 80 acres with 840' of lakeshore on beautiful Bad Axe. This one-of-a-kind acreage has had long term ownership since the 1970's and has never been logged. Bordering hundreds of acres of county land gives you the utmost privacy along with a great habitat for deer, bear, grouse and lots of waterfowl. Create endless memories enjoying the recreational trails, hunting, boating and fishing. This would also make a great investment property or a place to build your dream home.

## **Driving Directions:**

From Hwy 34/71 in Park Rapids go east on 34 to Cty 4 and turn left. Follow to just past Emmaville to 290th street and turn right and follow it till it ends. Property #'s 19432 and 19434 is not part of this acreage but the 80 acres and lakeshore are all around those 2 homes.