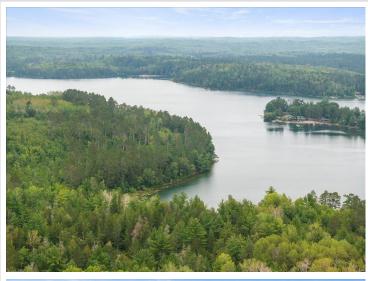

## **Description:**

Featuring 80 acres with 840' of lakeshore on beautiful Bad Axe. This one-of-a-kind acreage has had long term ownership since the 1970's and has never been logged. Bordering hundreds of acres of county land gives you the utmost privacy along with a great habitat for deer, bear, grouse and lots of waterfowl. Create endless memories enjoying the recreational trails, hunting, boating and fishing. This would also make a great investment property or a place to build your dream home.