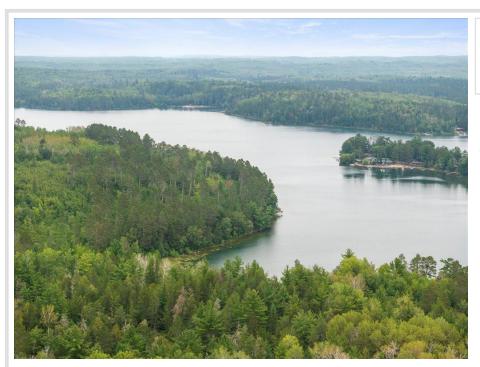

## **Description:**

Featuring 80 acres with 840' of lakeshore on beautiful Bad Axe. This one-of-a-kind acreage has had long term ownership since the 1970's and has never been logged. Bordering hundreds of acres of county land gives you the utmost privacy along with a great habitat for deer, bear, grouse and lots of waterfowl. Create endless memories enjoying the recreational trails, hunting, boating and fishing. This would also make a great investment property or a place to build your dream home.