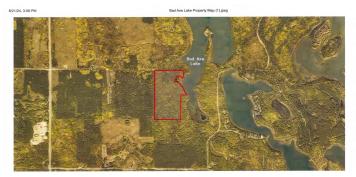

## **Description:**

Featuring 80 acres with 840' of lakeshore on beautiful Bad Axe. This one-of-a-kind acreage has had long term ownership since the 1970's and has never been logged. Bordering hundreds of acres of county land gives you the utmost privacy along with a great habitat for deer, bear, grouse and lots of waterfowl. Create endless memories enjoying the recreational trails, hunting, boating and fishing. This would also make a great investment property or a place to build your dream home.

## **Additional Details:**

80.4 Lot Acres Lot Dimensions Irregular School District 309 Taxes \$1,900 Taxes with Assessments \$1,900 Tax Year 2024

## **Driving Directions:**

From Hwy 34/71 in Park Rapids go east on 34 to Cty 4 and turn left. Follow to just past Emmaville to 290th street and turn right and follow it till it ends. Property #'s 19432 and 19434 is not part of this acreage but the 80 acres and lakeshore are all around those 2 homes.