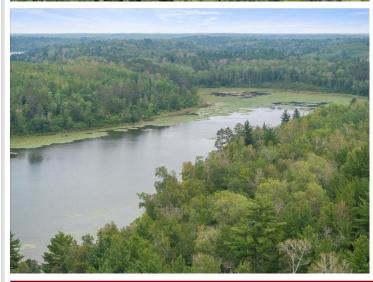

## **Description:**

Featuring 80 acres with 840' of lakeshore on beautiful Bad Axe. This one-of-a-kind acreage has had long term ownership since the 1970's and has never been logged. Bordering hundreds of acres of county land gives you the utmost privacy along with a great habitat for deer, bear, grouse and lots of waterfowl. Create endless memories enjoying the recreational trails, hunting, boating and fishing. This would also make a great investment property or a place to build your dream home.