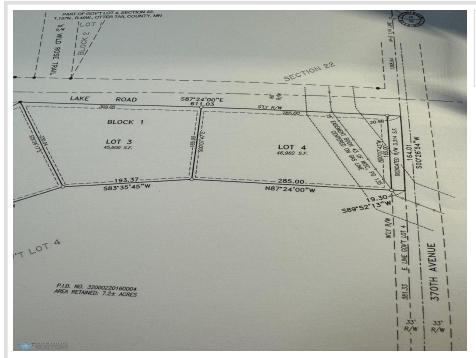

### Additional Details:

| Lot Acres              | 1.08         |
|------------------------|--------------|
| Lot Dimensions         | 285 x 165    |
| School District        | 549          |
| Taxes                  | (unreported) |
| Taxes with Assessments | (unreported) |
| Tax Year               | 2024         |

# \$45,000

1.08 Square Feet Site Plan Approved

4 East Rose Lake Road Frazee MN 56544

Status: Active

Affinity Real Estate - 600 Park Avenue South - Park Rapids MN 56470

4 East Rose Lake Road Frazee MN 56544