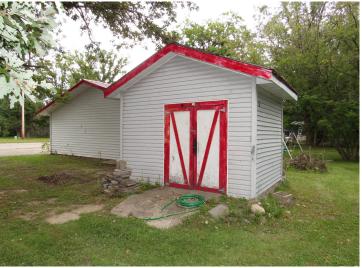

## **Description:**

SPACIOUS FOUR BEDROOM, TWO BATH HOME WITH LARGE DETACHED GARAGE AND SHED. HOME FEATURES INCLUDE: SPLIT ROCK GAS FIREPLACE, SUN ROOM, THREE SEASON PORCH, MAIN FLOOR LAUNDRY, SEPERATE DINING ROOM AND A LOW MAINTENANCE EXTERIOR WITH METAL ROOF. THE GARAGE HAS A SMALL HEATED AREA THAT APPEARS TO BE A SMALL APARTMENT. ENJOY THE 100' X 150' LOT WITH NICE YARD AND A 9' X 12' SHED. HOME NEEDS SOME UPDATING AND TLC. SCHEDULE AN APPOINTMENT TODAY!