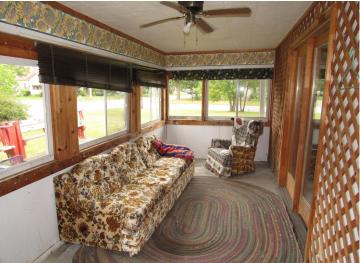

## **Description:**

SPACIOUS FOUR BEDROOM, TWO BATH HOME WITH LARGE DETACHED GARAGE AND SHED. HOME FEATURES INCLUDE: SPLIT ROCK GAS FIREPLACE, SUN ROOM, THREE SEASON PORCH, MAIN FLOOR LAUNDRY, SEPERATE DINING ROOM AND A LOW MAINTENANCE EXTERIOR WITH METAL ROOF. THE GARAGE HAS A SMALL HEATED AREA THAT APPEARS TO BE A SMALL APARTMENT. ENJOY THE 100' X 150' LOT WITH NICE YARD AND A 9' X 12' SHED. HOME NEEDS SOME UPDATING AND TLC. SCHEDULE AN APPOINTMENT TODAY!