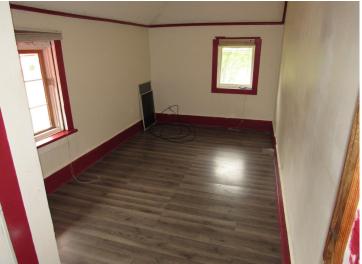

## **Description:**

SPACIOUS FOUR BEDROOM, TWO BATH HOME WITH LARGE DETACHED GARAGE AND SHED. HOME FEATURES INCLUDE: SPLIT ROCK GAS FIREPLACE, SUN ROOM, THREE SEASON PORCH, MAIN FLOOR LAUNDRY, SEPERATE DINING ROOM AND A LOW MAINTENANCE EXTERIOR WITH METAL ROOF. THE GARAGE HAS A SMALL HEATED AREA THAT APPEARS TO BE A SMALL APARTMENT. ENJOY THE 100' X 150' LOT WITH NICE YARD AND A 9' X 12' SHED. HOME NEEDS SOME UPDATING AND TLC. SCHEDULE AN APPOINTMENT TODAY!