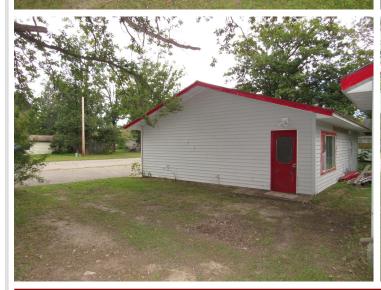

## **Description:**

SPACIOUS FOUR BEDROOM, TWO BATH HOME WITH LARGE DETACHED GARAGE AND SHED. HOME FEATURES INCLUDE: SPLIT ROCK GAS FIREPLACE, SUN ROOM, THREE SEASON PORCH, MAIN FLOOR LAUNDRY, SEPERATE DINING ROOM AND A LOW MAINTENANCE EXTERIOR WITH METAL ROOF. THE GARAGE HAS A SMALL HEATED AREA THAT APPEARS TO BE A SMALL APARTMENT. ENJOY THE 100' X 150' LOT WITH NICE YARD AND A 9' X 12' SHED. HOME NEEDS SOME UPDATING AND TLC. SCHEDULE AN APPOINTMENT TODAY!