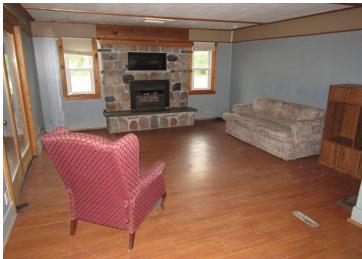

## **Description:**

SPACIOUS FOUR BEDROOM, TWO BATH HOME WITH LARGE DETACHED GARAGE AND SHED. HOME FEATURES INCLUDE: SPLIT ROCK GAS FIREPLACE, SUN ROOM, THREE SEASON PORCH, MAIN FLOOR LAUNDRY, SEPERATE DINING ROOM AND A LOW MAINTENANCE EXTERIOR WITH METAL ROOF. THE GARAGE HAS A SMALL HEATED AREA THAT APPEARS TO BE A SMALL APARTMENT. ENJOY THE 100' X 150' LOT WITH NICE YARD AND A 9' X 12' SHED. HOME NEEDS SOME UPDATING AND TLC. SCHEDULE AN APPOINTMENT TODAY!