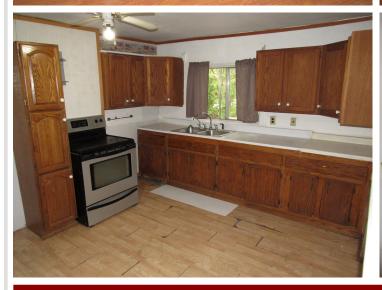

## **Description:**

SPACIOUS FOUR BEDROOM, TWO BATH HOME WITH LARGE DETACHED GARAGE AND SHED. HOME FEATURES INCLUDE: SPLIT ROCK GAS FIREPLACE, SUN ROOM, THREE SEASON PORCH, MAIN FLOOR LAUNDRY, SEPERATE DINING ROOM AND A LOW MAINTENANCE EXTERIOR WITH METAL ROOF. THE GARAGE HAS A SMALL HEATED AREA THAT APPEARS TO BE A SMALL APARTMENT. ENJOY THE 100' X 150' LOT WITH NICE YARD AND A 9' X 12' SHED. HOME NEEDS SOME UPDATING AND TLC. SCHEDULE AN APPOINTMENT TODAY!