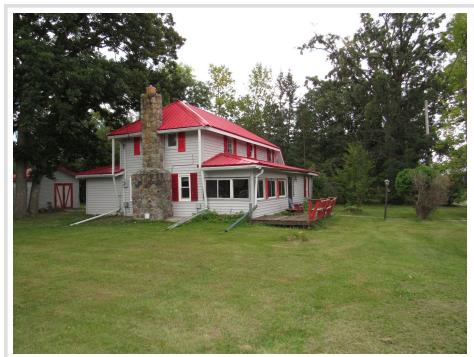

MLS 6598645 Residential

\$139,900

2,160 sq ft 4 bedrooms 2 baths

205 King Street Backus MN 56435

Status: Active

## **Description:**

SPACIOUS FOUR BEDROOM, TWO BATH HOME WITH LARGE DETACHED GARAGE AND SHED. HOME FEATURES INCLUDE: SPLIT ROCK GAS FIREPLACE, SUN ROOM, THREE SEASON PORCH, MAIN FLOOR LAUNDRY, SEPERATE DINING ROOM AND A LOW MAINTENANCE EXTERIOR WITH METAL ROOF. THE GARAGE HAS A SMALL HEATED AREA THAT APPEARS TO BE A SMALL APARTMENT. ENJOY THE 100' X 150' LOT WITH NICE YARD AND A 9' X 12' SHED. HOME NEEDS SOME UPDATING AND TLC. SCHEDULE AN APPOINTMENT TODAY!