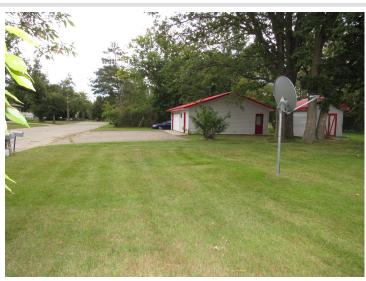

## **Description:**

SPACIOUS FOUR BEDROOM, TWO BATH HOME WITH LARGE DETACHED GARAGE AND SHED. HOME FEATURES INCLUDE: SPLIT ROCK GAS FIREPLACE, SUN ROOM, THREE SEASON PORCH, MAIN FLOOR LAUNDRY, SEPERATE DINING ROOM AND A LOW MAINTENANCE EXTERIOR WITH METAL ROOF. THE GARAGE HAS A SMALL HEATED AREA THAT APPEARS TO BE A SMALL APARTMENT. ENJOY THE 100' X 150' LOT WITH NICE YARD AND A 9' X 12' SHED. HOME NEEDS SOME UPDATING AND TLC. SCHEDULE AN APPOINTMENT TODAY!

## **Additional Details:**

Year Built 1950 Lot Acres 0.34

Lot Dimensions 100x150x100x150

Garage Stalls 2 School District 2174 Taxes \$1.264 Taxes with Assessments \$1,466 Tax Year 2024