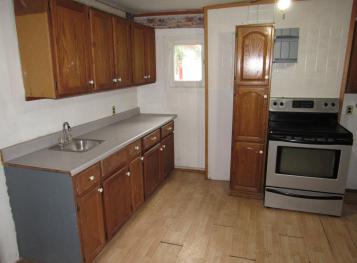

## **Description:**

SPACIOUS FOUR BEDROOM, TWO BATH HOME WITH LARGE DETACHED GARAGE AND SHED. HOME FEATURES INCLUDE: SPLIT ROCK GAS FIREPLACE, SUN ROOM, THREE SEASON PORCH, MAIN FLOOR LAUNDRY, SEPERATE DINING ROOM AND A LOW MAINTENANCE EXTERIOR WITH METAL ROOF. THE GARAGE HAS A SMALL HEATED AREA THAT APPEARS TO BE A SMALL APARTMENT. ENJOY THE 100' X 150' LOT WITH NICE YARD AND A 9' X 12' SHED. HOME NEEDS SOME UPDATING AND TLC. SCHEDULE AN APPOINTMENT TODAY!