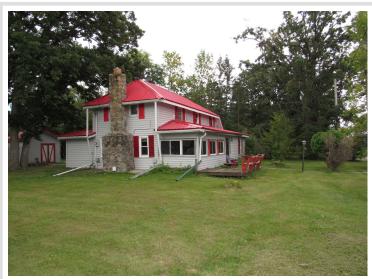

MLS 6598645 Residential

\$139,900

2,160 sq ft 4 bedrooms 2 baths

205 King Street Backus MN 56435

Status: Active

## **Description:**

SPACIOUS FOUR BEDROOM, TWO BATH HOME WITH LARGE DETACHED GARAGE AND SHED. HOME FEATURES INCLUDE: SPLIT ROCK GAS FIREPLACE, SUN ROOM, THREE SEASON PORCH, MAIN FLOOR LAUNDRY, SEPERATE DINING ROOM AND A LOW MAINTENANCE EXTERIOR WITH METAL ROOF. THE GARAGE HAS A SMALL HEATED AREA THAT APPEARS TO BE A SMALL APARTMENT. ENJOY THE 100' X 150' LOT WITH NICE YARD AND A 9' X 12' SHED. HOME NEEDS SOME UPDATING AND TLC. SCHEDULE AN APPOINTMENT TODAY!