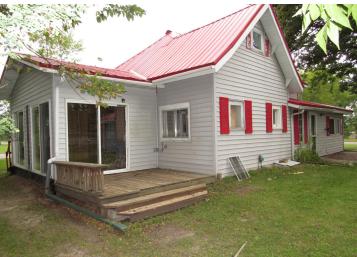

MLS 6598645 Residential

\$139,900

2,160 sq ft 4 bedrooms 2 baths

205 King Street Backus MN 56435

Status: Active

## **Description:**

SPACIOUS FOUR BEDROOM, TWO BATH HOME WITH LARGE DETACHED GARAGE AND SHED. HOME FEATURES INCLUDE: SPLIT ROCK GAS FIREPLACE, SUN ROOM, THREE SEASON PORCH, MAIN FLOOR LAUNDRY, SEPERATE DINING ROOM AND A LOW MAINTENANCE EXTERIOR WITH METAL ROOF. THE GARAGE HAS A SMALL HEATED AREA THAT APPEARS TO BE A SMALL APARTMENT. ENJOY THE 100' X 150' LOT WITH NICE YARD AND A 9' X 12' SHED. HOME NEEDS SOME UPDATING AND TLC. SCHEDULE AN APPOINTMENT TODAY!