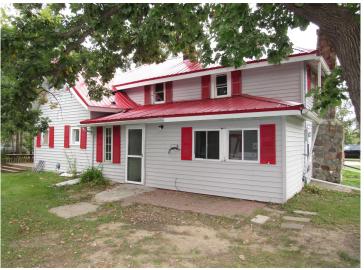

MLS 6598645 Residential

\$139,900

2,160 sq ft 4 bedrooms 2 baths

205 King Street Backus MN 56435

Status: Active

## **Description:**

SPACIOUS FOUR BEDROOM, TWO BATH HOME WITH LARGE DETACHED GARAGE AND SHED. HOME FEATURES INCLUDE: SPLIT ROCK GAS FIREPLACE, SUN ROOM, THREE SEASON PORCH, MAIN FLOOR LAUNDRY, SEPERATE DINING ROOM AND A LOW MAINTENANCE EXTERIOR WITH METAL ROOF. THE GARAGE HAS A SMALL HEATED AREA THAT APPEARS TO BE A SMALL APARTMENT. ENJOY THE 100' X 150' LOT WITH NICE YARD AND A 9' X 12' SHED. HOME NEEDS SOME UPDATING AND TLC. SCHEDULE AN APPOINTMENT TODAY!