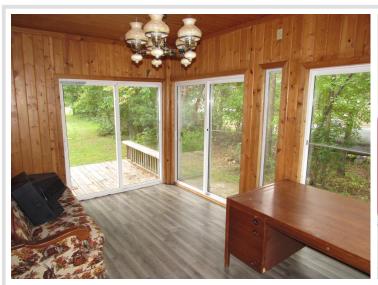

## **Description:**

SPACIOUS FOUR BEDROOM, TWO BATH HOME WITH LARGE DETACHED GARAGE AND SHED. HOME FEATURES INCLUDE: SPLIT ROCK GAS FIREPLACE, SUN ROOM, THREE SEASON PORCH, MAIN FLOOR LAUNDRY, SEPERATE DINING ROOM AND A LOW MAINTENANCE EXTERIOR WITH METAL ROOF. THE GARAGE HAS A SMALL HEATED AREA THAT APPEARS TO BE A SMALL APARTMENT. ENJOY THE 100' X 150' LOT WITH NICE YARD AND A 9' X 12' SHED. HOME NEEDS SOME UPDATING AND TLC. SCHEDULE AN APPOINTMENT TODAY!