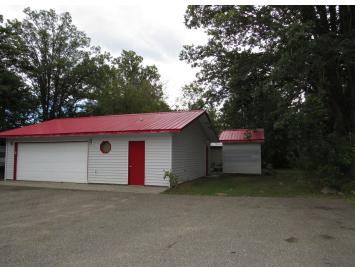

## **Description:**

SPACIOUS FOUR BEDROOM, TWO BATH HOME WITH LARGE DETACHED GARAGE AND SHED. HOME FEATURES INCLUDE: SPLIT ROCK GAS FIREPLACE, SUN ROOM, THREE SEASON PORCH, MAIN FLOOR LAUNDRY, SEPERATE DINING ROOM AND A LOW MAINTENANCE EXTERIOR WITH METAL ROOF. THE GARAGE HAS A SMALL HEATED AREA THAT APPEARS TO BE A SMALL APARTMENT. ENJOY THE 100' X 150' LOT WITH NICE YARD AND A 9' X 12' SHED. HOME NEEDS SOME UPDATING AND TLC. SCHEDULE AN APPOINTMENT TODAY!