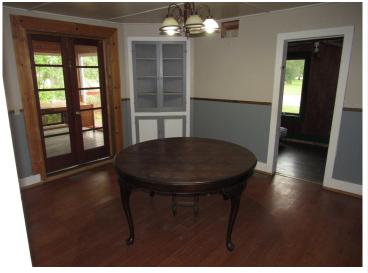

## **Description:**

SPACIOUS FOUR BEDROOM, TWO BATH HOME WITH LARGE DETACHED GARAGE AND SHED. HOME FEATURES INCLUDE: SPLIT ROCK GAS FIREPLACE, SUN ROOM, THREE SEASON PORCH, MAIN FLOOR LAUNDRY, SEPERATE DINING ROOM AND A LOW MAINTENANCE EXTERIOR WITH METAL ROOF. THE GARAGE HAS A SMALL HEATED AREA THAT APPEARS TO BE A SMALL APARTMENT. ENJOY THE 100' X 150' LOT WITH NICE YARD AND A 9' X 12' SHED. HOME NEEDS SOME UPDATING AND TLC. SCHEDULE AN APPOINTMENT TODAY!