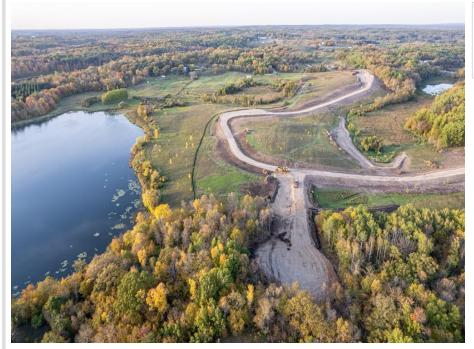

## **Description:**

Nicely wooded private building lots. Build, live and play in the hopping little town of Vergas! This lot just on the edge of town boasts beautiful views of Lawrence Lake! Fantastic access to all that Vergas has to offer including shopping, eating, a gym, grocery store, parks, an amazing public beach and so much more! Come join the little town that doesn't know it's little!! Incentives available! Shouses welcome! This is lot 4 on the map