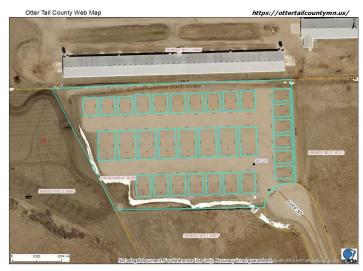

## **Description:**

Luce street storage buildings available! Conveniently located off County Hwy 60 with easy access to US Hwy 10 only 5 miles from Perham, Frazee, and Vergas! Choose from 4 different building sizes including 36x48, 40x50, 40x60, and 48x80. The 36x48 package base price is \$86,400. Steel exterior, basic electric, cement slab with apron, and stick built. Many add on options including interior finished walls, heating options, and security. Common interest community with low association costs.

## **Driving Directions:**

Between Frazee and Perham along hwy 10. At the intersection of hwy 10 and Co Hwy 60 go west on 60 then turn right onto Luce St and follow to the end.

Listed By:

Counselor Realty of Detroit Lakes