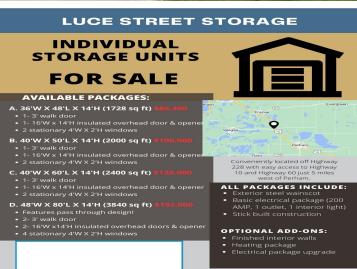

## **Description:**

Luce street storage buildings available! Conveniently located off County Hwy 60 with easy access to US Hwy 10 only 5 miles from Perham, Frazee, and Vergas! Choose from 4 different building sizes including 36x48, 40x50, 40x60, and 48x80. The 36x48 package base price is \$86,400. Steel exterior, basic electric, cement slab with apron, and stick built. Many add on options including interior finished walls, heating options, and security. Common interest community with low association costs.