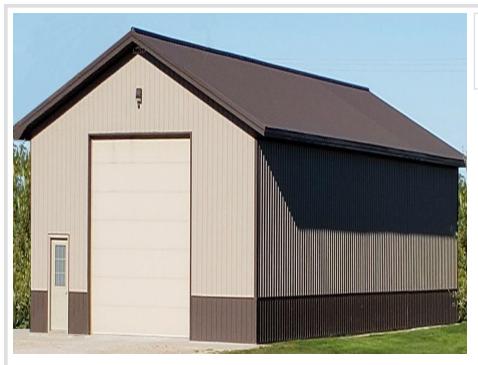

## **Description:**

Luce street storage buildings available! Conveniently located off County Hwy 60 with easy access to US Hwy 10 only 5 miles from Perham, Frazee, and Vergas! Choose from 4 different building sizes including 36x48, 40x50, 40x60, and 48x80. The 36x48 package base price is \$86,400. Steel exterior, basic electric, cement slab with apron, and stick built. Many add on options including interior finished walls, heating options, and security. Common interest community with low association costs.