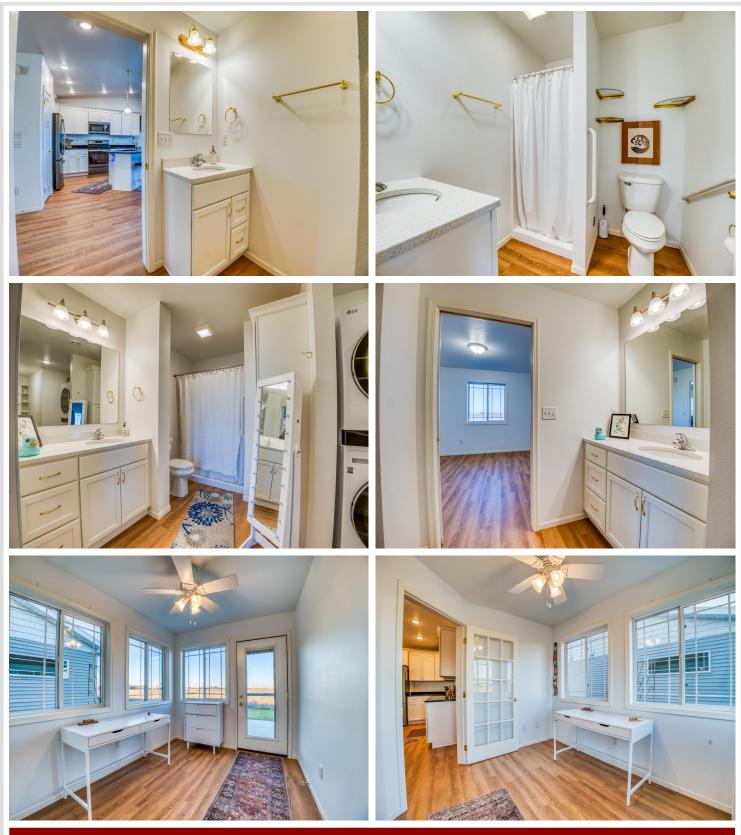

## **Description:**

Move-in ready! One-level townhome with custom features including a sunroom and patio, in-floor heat (including the garage), ductless air conditioning, and a tankless water heater. Efficient on those utilites! The location is easy access to Sanford Clinic, hospital, shopping, restaurants, and more! Inside, is an open floor plan with vaulted ceilings and lots of bright natural light. The nice sized kitchen boasts granite counter-tops, upgraded appliances and a pantry ready to be stocked! There are 2 Bedrooms, including a primary suite with a walk-in-closet & laundry. Do you need to downsize? Are you a snow bird? No worries here, you can forget about the lawn & snow, so easy to let someone else take care of it! So, schedule a showing today and let this home simplify your life and enjoy!