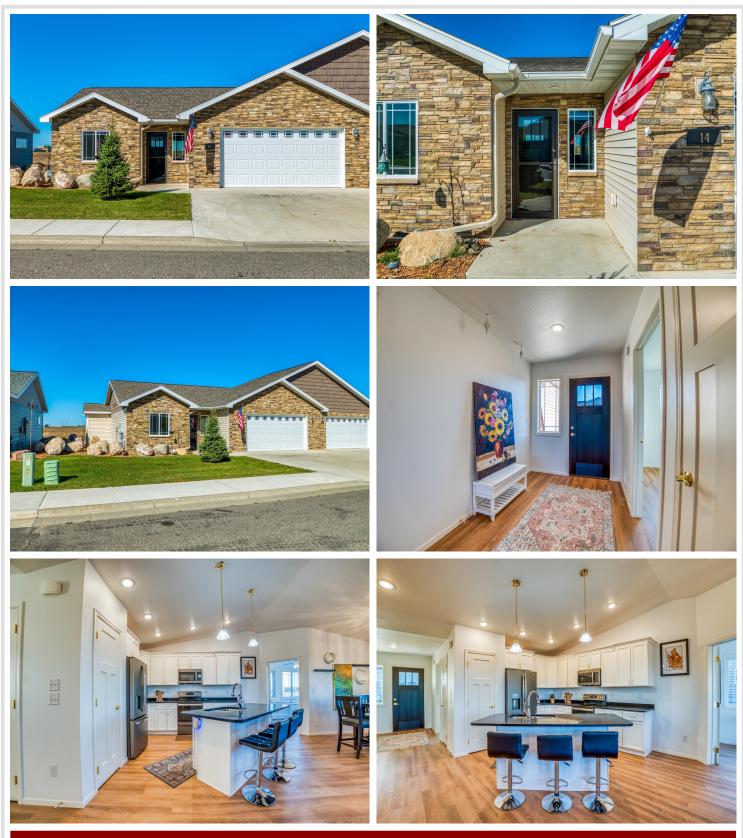

## **Description:**

Move-in ready! One-level townhome with custom features including a sunroom and patio, in-floor heat (including the garage), ductless air conditioning, and a tankless water heater. Efficient on those utilites! The location is easy access to Sanford Clinic, hospital, shopping, restaurants, and more! Inside, is an open floor plan with vaulted ceilings and lots of bright natural light. The nice sized kitchen boasts granite counter-tops, upgraded appliances and a pantry ready to be stocked! There are 2 Bedrooms, including a primary suite with a walk-in-closet & laundry. Do you need to downsize? Are you a snow bird? No worries here, you can forget about the lawn & snow, so easy to let someone else take care of it! So, schedule a showing today and let this home simplify your life and enjoy!