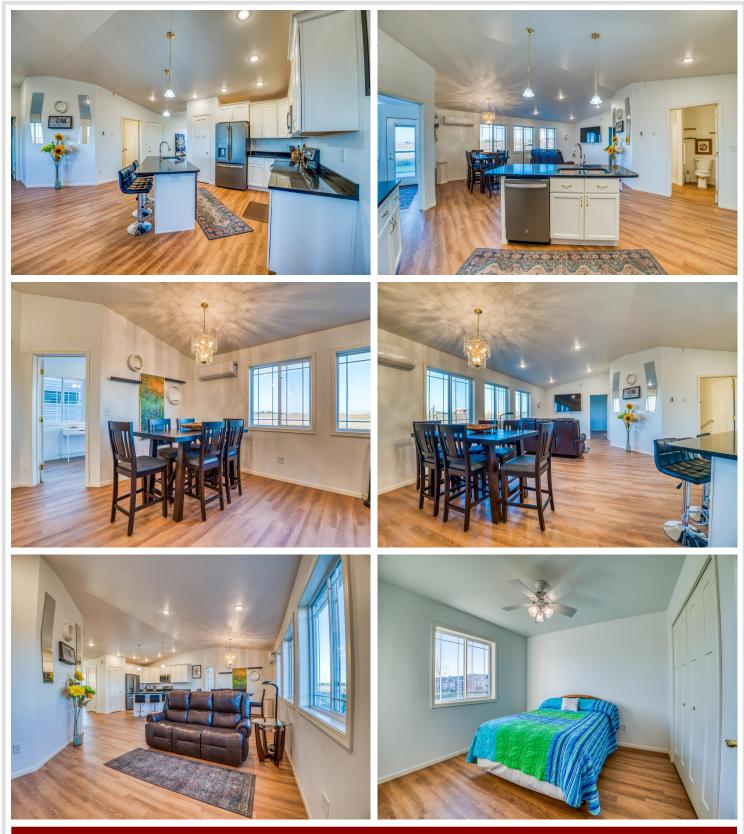

## **Description:**

Move-in ready! One-level townhome with custom features including a sunroom and patio, in-floor heat (including the garage), ductless air conditioning, and a tankless water heater. Efficient on those utilites! The location is easy access to Sanford Clinic, hospital, shopping, restaurants, and more! Inside, is an open floor plan with vaulted ceilings and lots of bright natural light. The nice sized kitchen boasts granite counter-tops, upgraded appliances and a pantry ready to be stocked! There are 2 Bedrooms, including a primary suite with a walk-in-closet & laundry. Do you need to downsize? Are you a snow bird? No worries here, you can forget about the lawn & snow, so easy to let someone else take care of it! So, schedule a showing today and let this home simplify your life and enjoy!