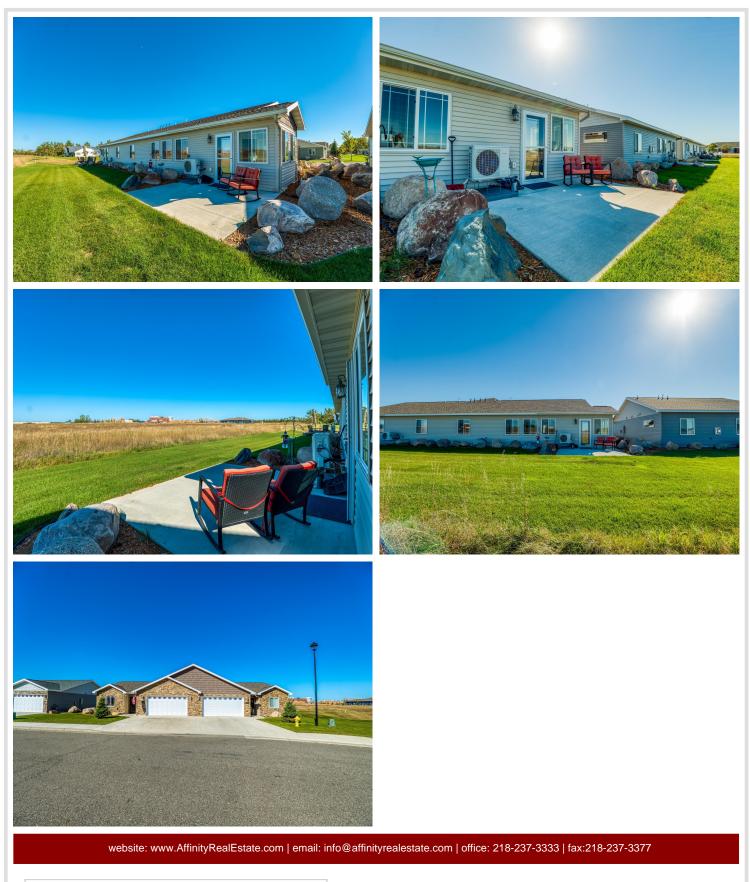

## **Description:**

Move-in ready! One-level townhome with custom features including a sunroom and patio, in-floor heat (including the garage), ductless air conditioning, and a tankless water heater. Efficient on those utilites! The location is easy access to Sanford Clinic, hospital, shopping, restaurants, and more! Inside, is an open floor plan with vaulted ceilings and lots of bright natural light. The nice sized kitchen boasts granite counter-tops, upgraded appliances and a pantry ready to be stocked! There are 2 Bedrooms, including a primary suite with a walk-in-closet & laundry. Do you need to downsize? Are you a snow bird? No worries here, you can forget about the lawn & snow, so easy to let someone else take care of it! So, schedule a showing today and let this home simplify your life and enjoy!