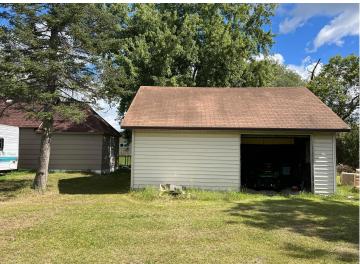

## **Additional Details:**

Year Built 1894
Lot Acres 0.16
Lot Dimensions 100x140
Garage Stalls 2

School District 2170
Taxes \$506
Tax Year 2024

## **Additional Features:**

Basement: Crawl Space, Partial, Sump Pump, Unfinished Fuel: Natural Gas Garage: 2 Heat: Forced Air Sewer: City Sewer/Connected Water: City Water/Connected Air Conditioning: Window Unit(s)