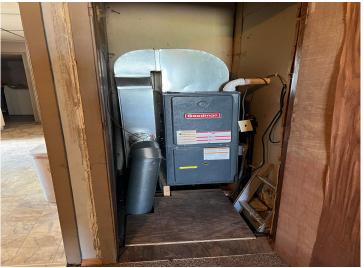

## **Additional Features:**

Basement: Crawl Space, Partial, Sump Pump, Unfinished Fuel: Natural Gas Garage: 2 Heat: Forced Air Sewer: City Sewer/Connected Water: City Water/Connected Air Conditioning: Window Unit(s)