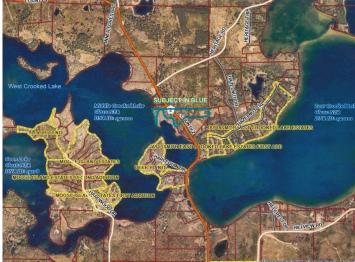

## **Description:**

The ultimate recreational hotspot! This Middle Crooked Lake property features 7+ acres, 400ft of frontage (main body), 600ft (bay), total privacy, stunning tree cover and more! Includes a 936 sq ft shouse with newer septic and a drilled well. Approximately half has been finished into a 1 bedroom apartment that can sleep 6 while the other half is insulated garage space with a floor drain. A covered porch with patio and firepit area tie it together perfectly! A bunkhouse waiting for interior finishing touches is also included. NO restrictive covenants and there is plenty of density should you ever wish to build a home or an additional garage/shop. Sits on a county maintained blacktop road just a stones throw to the Paul Bunyan Forest. You will never need to trailer for fun as your gateway to the trails are right here!