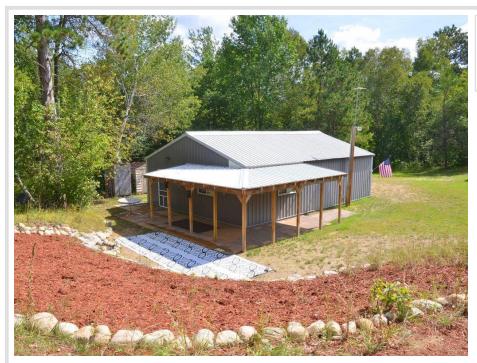

## **Description:**

The ultimate recreational hotspot! This Middle Crooked Lake property features 7+ acres, 400ft of frontage (main body), 600ft (bay), total privacy, stunning tree cover and more! Includes a 936 sq ft shouse with newer septic and a drilled well. Approximately half has been finished into a 1 bedroom apartment that can sleep 6 while the other half is insulated garage space with a floor drain. A covered porch with patio and firepit area tie it together perfectly! A bunkhouse waiting for interior finishing touches is also included. NO restrictive covenants and there is plenty of density should you ever wish to build a home or an additional garage/shop. Sits on a county maintained blacktop road just a stones throw to the Paul Bunyan Forest. You will never need to trailer for fun as your gateway to the trails are right here!

## **Additional Details:**

Year Built 1992
Lot Acres 7.11
Lot Dimensions 400 x irr

Garage Stalls 1
School District 308
Taxes \$608
Taxes with Assessments \$608
Tax Year 2024