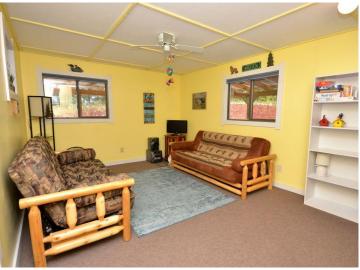

## **Description:**

The ultimate recreational hotspot! This Middle Crooked Lake property features 7+ acres, 400ft of frontage (main body), 600ft (bay), total privacy, stunning tree cover and more! Includes a 936 sq ft shouse with newer septic and a drilled well. Approximately half has been finished into a 1 bedroom apartment that can sleep 6 while the other half is insulated garage space with a floor drain. A covered porch with patio and firepit area tie it together perfectly! A bunkhouse waiting for interior finishing touches is also included. NO restrictive covenants and there is plenty of density should you ever wish to build a home or an additional garage/shop. Sits on a county maintained blacktop road just a stones throw to the Paul Bunyan Forest. You will never need to trailer for fun as your gateway to the trails are right here!