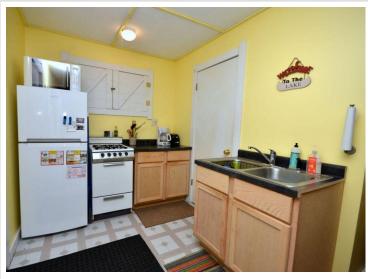

## **Description:**

The ultimate recreational hotspot! This Middle Crooked Lake property features 7+ acres, 400ft of frontage (main body), 600ft (bay), total privacy, stunning tree cover and more! Includes a 936 sq ft shouse with newer septic and a drilled well. Approximately half has been finished into a 1 bedroom apartment that can sleep 6 while the other half is insulated garage space with a floor drain. A covered porch with patio and firepit area tie it together perfectly! A bunkhouse waiting for interior finishing touches is also included. NO restrictive covenants and there is plenty of density should you ever wish to build a home or an additional garage/shop. Sits on a county maintained blacktop road just a stones throw to the Paul Bunyan Forest. You will never need to trailer for fun as your gateway to the trails are right here!