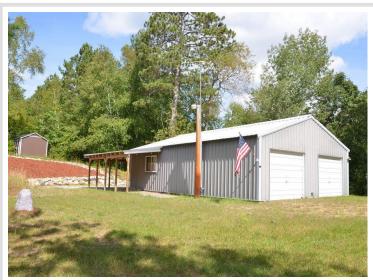

## **Description:**

The ultimate recreational hotspot! This Middle Crooked Lake property features 7+ acres, 400ft of frontage (main body), 600ft (bay), total privacy, stunning tree cover and more! Includes a 936 sq ft shouse with newer septic and a drilled well. Approximately half has been finished into a 1 bedroom apartment that can sleep 6 while the other half is insulated garage space with a floor drain. A covered porch with patio and firepit area tie it together perfectly! A bunkhouse waiting for interior finishing touches is also included. NO restrictive covenants and there is plenty of density should you ever wish to build a home or an additional garage/shop. Sits on a county maintained blacktop road just a stones throw to the Paul Bunyan Forest. You will never need to trailer for fun as your gateway to the trails are right here!

## **Additional Details:**

Year Built 1992
Lot Acres 7.11
Lot Dimensions 400 x irr

Garage Stalls 1
School District 308
Taxes \$608
Taxes with Assessments \$608
Tax Year 2024