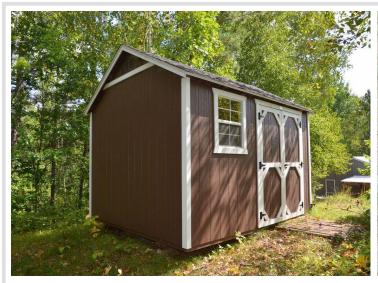

## **Description:**

The ultimate recreational hotspot! This Middle Crooked Lake property features 7+ acres, 400ft of frontage (main body), 600ft (bay), total privacy, stunning tree cover and more! Includes a 936 sq ft shouse with newer septic and a drilled well. Approximately half has been finished into a 1 bedroom apartment that can sleep 6 while the other half is insulated garage space with a floor drain. A covered porch with patio and firepit area tie it together perfectly! A bunkhouse waiting for interior finishing touches is also included. NO restrictive covenants and there is plenty of density should you ever wish to build a home or an additional garage/shop. Sits on a county maintained blacktop road just a stones throw to the Paul Bunyan Forest. You will never need to trailer for fun as your gateway to the trails are right here!