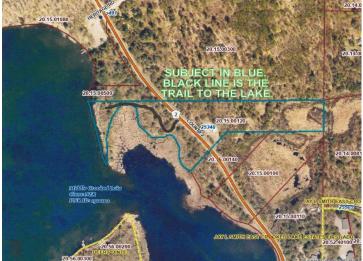

## **Description:**

The ultimate recreational hotspot! This Middle Crooked Lake property features 7+ acres, 400ft of frontage (main body), 600ft (bay), total privacy, stunning tree cover and more! Includes a 936 sq ft shouse with newer septic and a drilled well. Approximately half has been finished into a 1 bedroom apartment that can sleep 6 while the other half is insulated garage space with a floor drain. A covered porch with patio and firepit area tie it together perfectly! A bunkhouse waiting for interior finishing touches is also included. NO restrictive covenants and there is plenty of density should you ever wish to build a home or an additional garage/shop. Sits on a county maintained blacktop road just a stones throw to the Paul Bunyan Forest. You will never need to trailer for fun as your gateway to the trails are right here!