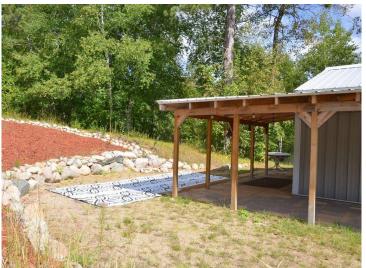

## **Description:**

The ultimate recreational hotspot! This Middle Crooked Lake property features 7+ acres, 400ft of frontage (main body), 600ft (bay), total privacy, stunning tree cover and more! Includes a 936 sq ft shouse with newer septic and a drilled well. Approximately half has been finished into a 1 bedroom apartment that can sleep 6 while the other half is insulated garage space with a floor drain. A covered porch with patio and firepit area tie it together perfectly! A bunkhouse waiting for interior finishing touches is also included. NO restrictive covenants and there is plenty of density should you ever wish to build a home or an additional garage/shop. Sits on a county maintained blacktop road just a stones throw to the Paul Bunyan Forest. You will never need to trailer for fun as your gateway to the trails are right here!