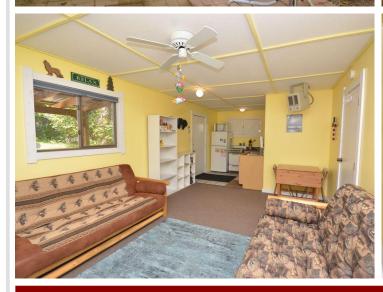

## **Description:**

The ultimate recreational hotspot! This Middle Crooked Lake property features 7+ acres, 400ft of frontage (main body), 600ft (bay), total privacy, stunning tree cover and more! Includes a 936 sq ft shouse with newer septic and a drilled well. Approximately half has been finished into a 1 bedroom apartment that can sleep 6 while the other half is insulated garage space with a floor drain. A covered porch with patio and firepit area tie it together perfectly! A bunkhouse waiting for interior finishing touches is also included. NO restrictive covenants and there is plenty of density should you ever wish to build a home or an additional garage/shop. Sits on a county maintained blacktop road just a stones throw to the Paul Bunyan Forest. You will never need to trailer for fun as your gateway to the trails are right here!