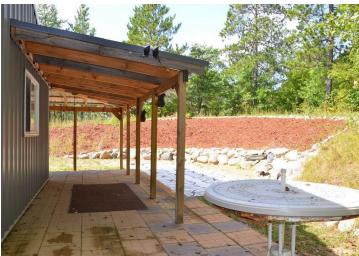

## **Description:**

The ultimate recreational hotspot! This Middle Crooked Lake property features 7+ acres, 400ft of frontage (main body), 600ft (bay), total privacy, stunning tree cover and more! Includes a 936 sq ft shouse with newer septic and a drilled well. Approximately half has been finished into a 1 bedroom apartment that can sleep 6 while the other half is insulated garage space with a floor drain. A covered porch with patio and firepit area tie it together perfectly! A bunkhouse waiting for interior finishing touches is also included. NO restrictive covenants and there is plenty of density should you ever wish to build a home or an additional garage/shop. Sits on a county maintained blacktop road just a stones throw to the Paul Bunyan Forest. You will never need to trailer for fun as your gateway to the trails are right here!