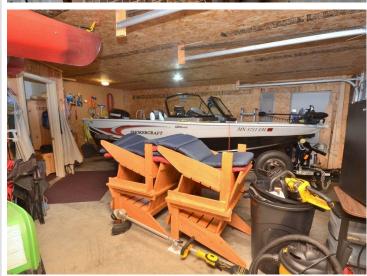

## **Description:**

The ultimate recreational hotspot! This Middle Crooked Lake property features 7+ acres, 400ft of frontage (main body), 600ft (bay), total privacy, stunning tree cover and more! Includes a 936 sq ft shouse with newer septic and a drilled well. Approximately half has been finished into a 1 bedroom apartment that can sleep 6 while the other half is insulated garage space with a floor drain. A covered porch with patio and firepit area tie it together perfectly! A bunkhouse waiting for interior finishing touches is also included. NO restrictive covenants and there is plenty of density should you ever wish to build a home or an additional garage/shop. Sits on a county maintained blacktop road just a stones throw to the Paul Bunyan Forest. You will never need to trailer for fun as your gateway to the trails are right here!