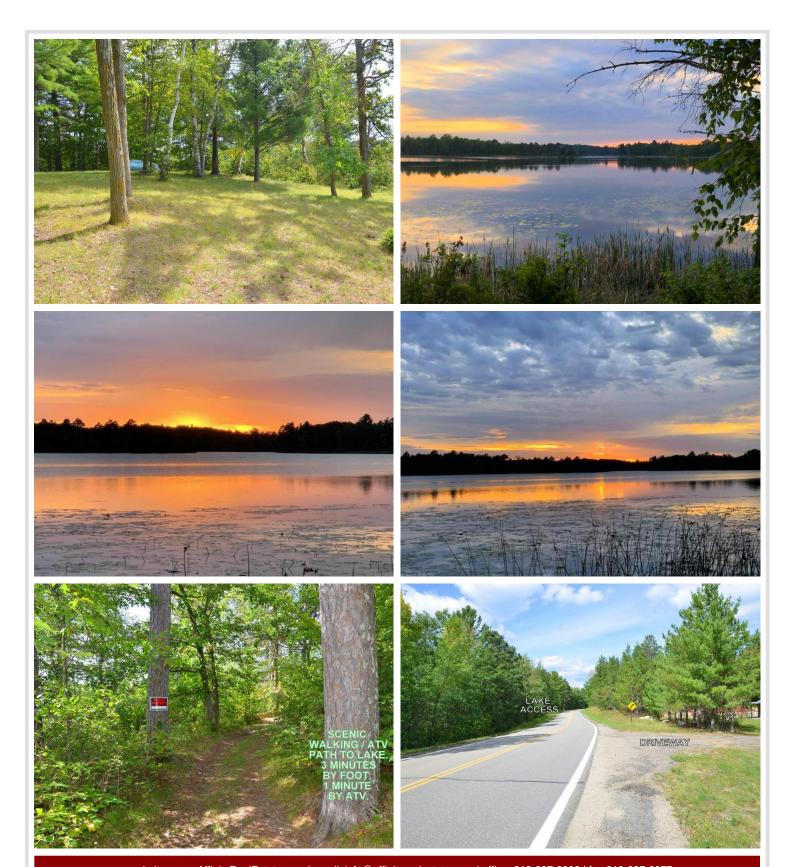

## **Description:**

The ultimate recreational hotspot! This Middle Crooked Lake property features 7+ acres, 400ft of frontage (main body), 600ft (bay), total privacy, stunning tree cover and more! Includes a 936 sq ft shouse with newer septic and a drilled well. Approximately half has been finished into a 1 bedroom apartment that can sleep 6 while the other half is insulated garage space with a floor drain. A covered porch with patio and firepit area tie it together perfectly! A bunkhouse waiting for interior finishing touches is also included. NO restrictive covenants and there is plenty of density should you ever wish to build a home or an additional garage/shop. Sits on a county maintained blacktop road just a stones throw to the Paul Bunyan Forest. You will never need to trailer for fun as your gateway to the trails are right here!