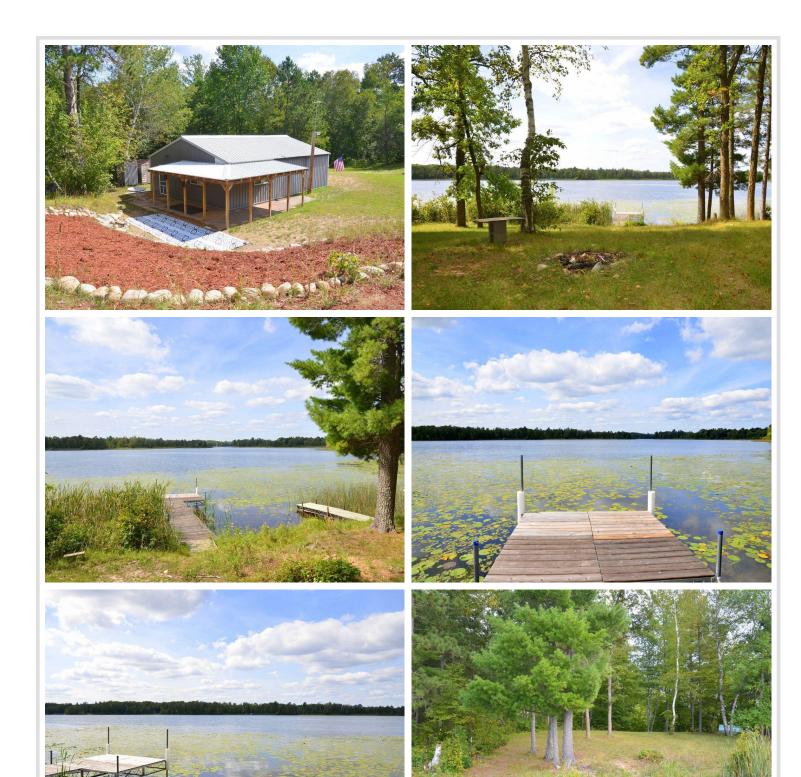

## **Description:**

The ultimate recreational hotspot! This Middle Crooked Lake property features 7+ acres, 400ft of frontage (main body), 600ft (bay), total privacy, stunning tree cover and more! Includes a 936 sq ft shouse with newer septic and a drilled well. Approximately half has been finished into a 1 bedroom apartment that can sleep 6 while the other half is insulated garage space with a floor drain. A covered porch with patio and firepit area tie it together perfectly! A bunkhouse waiting for interior finishing touches is also included. NO restrictive covenants and there is plenty of density should you ever wish to build a home or an additional garage/shop. Sits on a county maintained blacktop road just a stones throw to the Paul Bunyan Forest. You will never need to trailer for fun as your gateway to the trails are right here!