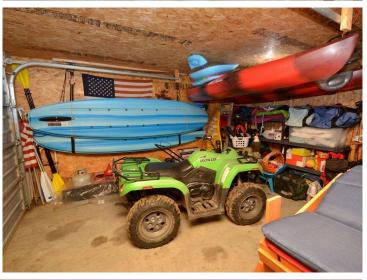

## **Description:**

The ultimate recreational hotspot! This Middle Crooked Lake property features 7+ acres, 400ft of frontage (main body), 600ft (bay), total privacy, stunning tree cover and more! Includes a 936 sq ft shouse with newer septic and a drilled well. Approximately half has been finished into a 1 bedroom apartment that can sleep 6 while the other half is insulated garage space with a floor drain. A covered porch with patio and firepit area tie it together perfectly! A bunkhouse waiting for interior finishing touches is also included. NO restrictive covenants and there is plenty of density should you ever wish to build a home or an additional garage/shop. Sits on a county maintained blacktop road just a stones throw to the Paul Bunyan Forest. You will never need to trailer for fun as your gateway to the trails are right here!