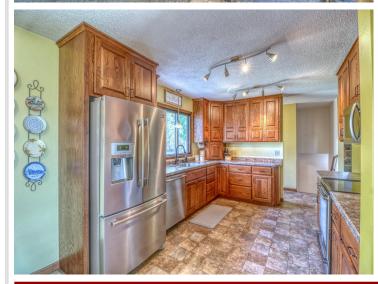

## **Description:**

Step into this beautifully maintained 3-bedroom, 2-bath home through a charming front courtyard. Inside, you'll discover a custom kitchen with stainless steel appliances, a dedicated office area, and a cozy family room featuring a gas fireplace. Outside, the property boasts a detached finished/heated 32x26 garage with a workshop area, a stunning yard, 12x14 shed, and a gazebo—perfect for outdoor relaxation and entertaining. With numerous updates throughout, this home seamlessly combines modern comfort with timeless appeal. Situated on the edge of town, it offers a peaceful, country-like setting while remaining just minutes from downtown.