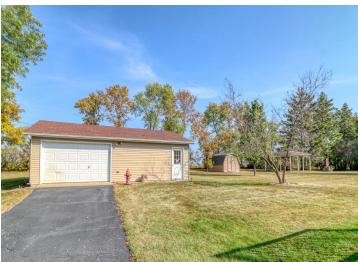

## **Description:**

Step into this beautifully maintained 3-bedroom, 2-bath home through a charming front courtyard. Inside, you'll discover a custom kitchen with stainless steel appliances, a dedicated office area, and a cozy family room featuring a gas fireplace. Outside, the property boasts a detached finished/heated 32x26 garage with a workshop area, a stunning yard, 12x14 shed, and a gazebo—perfect for outdoor relaxation and entertaining. With numerous updates throughout, this home seamlessly combines modern comfort with timeless appeal. Situated on the edge of town, it offers a peaceful, country-like setting while remaining just minutes from downtown.

## **Additional Details:**

Year Built 1977 Lot Acres 0.92 Lot Dimensions 160x250

Garage Stalls 3 School District 22 \$2.222 Taxes Taxes with Assessments \$2,222 Tax Year 2024