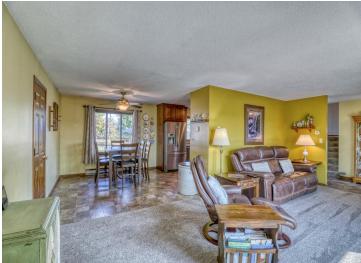

## **Description:**

Step into this beautifully maintained 3-bedroom, 2-bath home through a charming front courtyard. Inside, you'll discover a custom kitchen with stainless steel appliances, a dedicated office area, and a cozy family room featuring a gas fireplace. Outside, the property boasts a detached finished/heated 32x26 garage with a workshop area, a stunning yard, 12x14 shed, and a gazebo—perfect for outdoor relaxation and entertaining. With numerous updates throughout, this home seamlessly combines modern comfort with timeless appeal. Situated on the edge of town, it offers a peaceful, country-like setting while remaining just minutes from downtown.