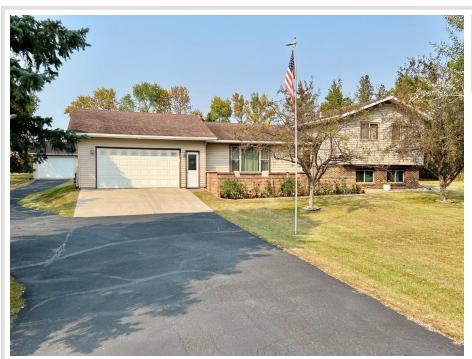

## **Description:**

Step into this beautifully maintained 3-bedroom, 2-bath home through a charming front courtyard. Inside, you'll discover a custom kitchen with stainless steel appliances, a dedicated office area, and a cozy family room featuring a gas fireplace. Outside, the property boasts a detached finished/heated 32x26 garage with a workshop area, a stunning yard, 12x14 shed, and a gazebo—perfect for outdoor relaxation and entertaining. With numerous updates throughout, this home seamlessly combines modern comfort with timeless appeal. Situated on the edge of town, it offers a peaceful, country-like setting while remaining just minutes from downtown.

## **Additional Details:**

Year Built 1977 Lot Acres 0.92 Lot Dimensions 160x250

Garage Stalls 3 School District 22 \$2.222 Taxes Taxes with Assessments \$2,222 Tax Year 2024