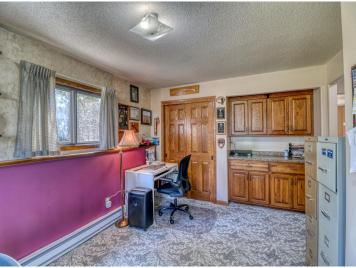

## **Description:**

Step into this beautifully maintained 3-bedroom, 2-bath home through a charming front courtyard. Inside, you'll discover a custom kitchen with stainless steel appliances, a dedicated office area, and a cozy family room featuring a gas fireplace. Outside, the property boasts a detached finished/heated 32x26 garage with a workshop area, a stunning yard, 12x14 shed, and a gazebo—perfect for outdoor relaxation and entertaining. With numerous updates throughout, this home seamlessly combines modern comfort with timeless appeal. Situated on the edge of town, it offers a peaceful, country-like setting while remaining just minutes from downtown.