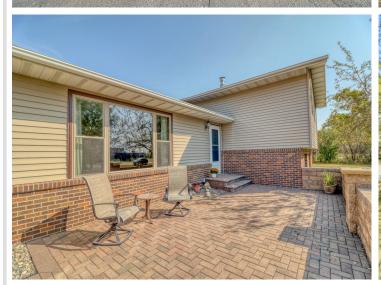

## **Description:**

Step into this beautifully maintained 3-bedroom, 2-bath home through a charming front courtyard. Inside, you'll discover a custom kitchen with stainless steel appliances, a dedicated office area, and a cozy family room featuring a gas fireplace. Outside, the property boasts a detached finished/heated 32x26 garage with a workshop area, a stunning yard, 12x14 shed, and a gazebo—perfect for outdoor relaxation and entertaining. With numerous updates throughout, this home seamlessly combines modern comfort with timeless appeal. Situated on the edge of town, it offers a peaceful, country-like setting while remaining just minutes from downtown.