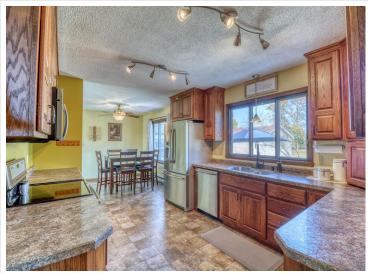

## **Description:**

Step into this beautifully maintained 3-bedroom, 2-bath home through a charming front courtyard. Inside, you'll discover a custom kitchen with stainless steel appliances, a dedicated office area, and a cozy family room featuring a gas fireplace. Outside, the property boasts a detached finished/heated 32x26 garage with a workshop area, a stunning yard, 12x14 shed, and a gazebo—perfect for outdoor relaxation and entertaining. With numerous updates throughout, this home seamlessly combines modern comfort with timeless appeal. Situated on the edge of town, it offers a peaceful, country-like setting while remaining just minutes from downtown.