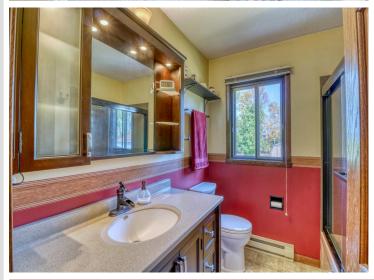

## **Description:**

Step into this beautifully maintained 3-bedroom, 2-bath home through a charming front courtyard. Inside, you'll discover a custom kitchen with stainless steel appliances, a dedicated office area, and a cozy family room featuring a gas fireplace. Outside, the property boasts a detached finished/heated 32x26 garage with a workshop area, a stunning yard, 12x14 shed, and a gazebo—perfect for outdoor relaxation and entertaining. With numerous updates throughout, this home seamlessly combines modern comfort with timeless appeal. Situated on the edge of town, it offers a peaceful, country-like setting while remaining just minutes from downtown.