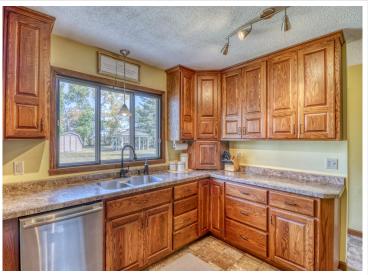

## **Description:**

Step into this beautifully maintained 3-bedroom, 2-bath home through a charming front courtyard. Inside, you'll discover a custom kitchen with stainless steel appliances, a dedicated office area, and a cozy family room featuring a gas fireplace. Outside, the property boasts a detached finished/heated 32x26 garage with a workshop area, a stunning yard, 12x14 shed, and a gazebo—perfect for outdoor relaxation and entertaining. With numerous updates throughout, this home seamlessly combines modern comfort with timeless appeal. Situated on the edge of town, it offers a peaceful, country-like setting while remaining just minutes from downtown.