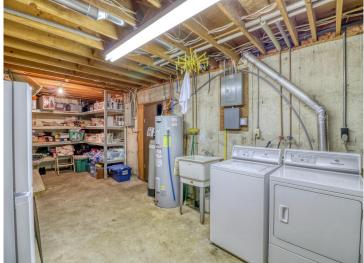

## **Additional Features:**

Basement: Concrete, Storage Space, Sump Pump, Unfinished Fuel: Electric, Natural Gas Garage: 3 Heat: Baseboard, Ductless Mini-Split, Dual, Forced Air, Fireplace(s) Sewer: Private Sewer, Tank with Drainage Field Water: Private, Well Air Conditioning: Central Air, Ductless Mini-Split