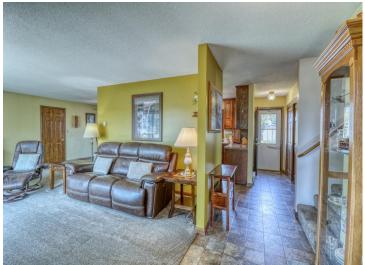

## **Description:**

Step into this beautifully maintained 3-bedroom, 2-bath home through a charming front courtyard. Inside, you'll discover a custom kitchen with stainless steel appliances, a dedicated office area, and a cozy family room featuring a gas fireplace. Outside, the property boasts a detached finished/heated 32x26 garage with a workshop area, a stunning yard, 12x14 shed, and a gazebo—perfect for outdoor relaxation and entertaining. With numerous updates throughout, this home seamlessly combines modern comfort with timeless appeal. Situated on the edge of town, it offers a peaceful, country-like setting while remaining just minutes from downtown.