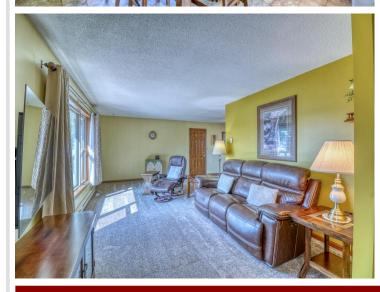

## **Description:**

Step into this beautifully maintained 3-bedroom, 2-bath home through a charming front courtyard. Inside, you'll discover a custom kitchen with stainless steel appliances, a dedicated office area, and a cozy family room featuring a gas fireplace. Outside, the property boasts a detached finished/heated 32x26 garage with a workshop area, a stunning yard, 12x14 shed, and a gazebo—perfect for outdoor relaxation and entertaining. With numerous updates throughout, this home seamlessly combines modern comfort with timeless appeal. Situated on the edge of town, it offers a peaceful, country-like setting while remaining just minutes from downtown.