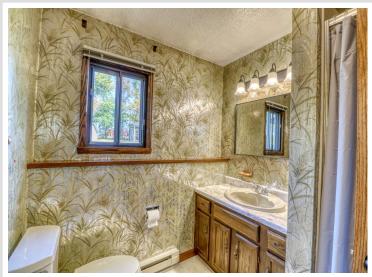

## **Description:**

Step into this beautifully maintained 3-bedroom, 2-bath home through a charming front courtyard. Inside, you'll discover a custom kitchen with stainless steel appliances, a dedicated office area, and a cozy family room featuring a gas fireplace. Outside, the property boasts a detached finished/heated 32x26 garage with a workshop area, a stunning yard, 12x14 shed, and a gazebo—perfect for outdoor relaxation and entertaining. With numerous updates throughout, this home seamlessly combines modern comfort with timeless appeal. Situated on the edge of town, it offers a peaceful, country-like setting while remaining just minutes from downtown.