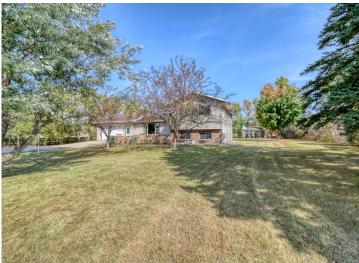

## **Description:**

Step into this beautifully maintained 3-bedroom, 2-bath home through a charming front courtyard. Inside, you'll discover a custom kitchen with stainless steel appliances, a dedicated office area, and a cozy family room featuring a gas fireplace. Outside, the property boasts a detached finished/heated 32x26 garage with a workshop area, a stunning yard, 12x14 shed, and a gazebo—perfect for outdoor relaxation and entertaining. With numerous updates throughout, this home seamlessly combines modern comfort with timeless appeal. Situated on the edge of town, it offers a peaceful, country-like setting while remaining just minutes from downtown.

## **Additional Details:**

Year Built 1977 Lot Acres 0.92 Lot Dimensions 160x250

Garage Stalls 3 School District 22 \$2.222 Taxes Taxes with Assessments \$2,222 Tax Year 2024