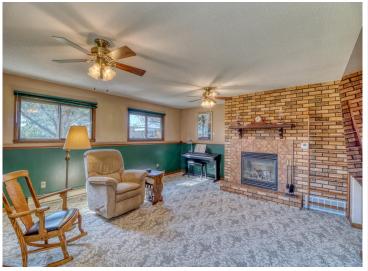

## **Description:**

Step into this beautifully maintained 3-bedroom, 2-bath home through a charming front courtyard. Inside, you'll discover a custom kitchen with stainless steel appliances, a dedicated office area, and a cozy family room featuring a gas fireplace. Outside, the property boasts a detached finished/heated 32x26 garage with a workshop area, a stunning yard, 12x14 shed, and a gazebo—perfect for outdoor relaxation and entertaining. With numerous updates throughout, this home seamlessly combines modern comfort with timeless appeal. Situated on the edge of town, it offers a peaceful, country-like setting while remaining just minutes from downtown.