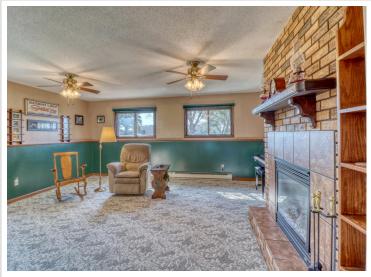

## **Description:**

Step into this beautifully maintained 3-bedroom, 2-bath home through a charming front courtyard. Inside, you'll discover a custom kitchen with stainless steel appliances, a dedicated office area, and a cozy family room featuring a gas fireplace. Outside, the property boasts a detached finished/heated 32x26 garage with a workshop area, a stunning yard, 12x14 shed, and a gazebo—perfect for outdoor relaxation and entertaining. With numerous updates throughout, this home seamlessly combines modern comfort with timeless appeal. Situated on the edge of town, it offers a peaceful, country-like setting while remaining just minutes from downtown.