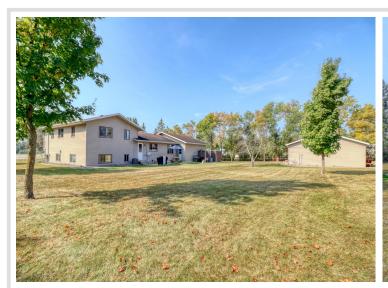

## **Description:**

Step into this beautifully maintained 3-bedroom, 2-bath home through a charming front courtyard. Inside, you'll discover a custom kitchen with stainless steel appliances, a dedicated office area, and a cozy family room featuring a gas fireplace. Outside, the property boasts a detached finished/heated 32x26 garage with a workshop area, a stunning yard, 12x14 shed, and a gazebo—perfect for outdoor relaxation and entertaining. With numerous updates throughout, this home seamlessly combines modern comfort with timeless appeal. Situated on the edge of town, it offers a peaceful, country-like setting while remaining just minutes from downtown.

## **Additional Details:**

Year Built 1977 Lot Acres 0.92 Lot Dimensions 160x250

Garage Stalls 3 School District 22 \$2.222 Taxes Taxes with Assessments \$2,222 Tax Year 2024