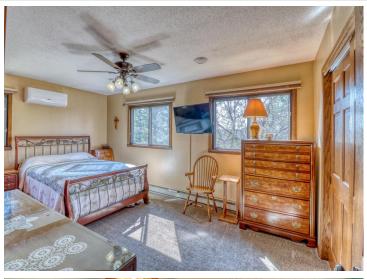

## **Description:**

Step into this beautifully maintained 3-bedroom, 2-bath home through a charming front courtyard. Inside, you'll discover a custom kitchen with stainless steel appliances, a dedicated office area, and a cozy family room featuring a gas fireplace. Outside, the property boasts a detached finished/heated 32x26 garage with a workshop area, a stunning yard, 12x14 shed, and a gazebo—perfect for outdoor relaxation and entertaining. With numerous updates throughout, this home seamlessly combines modern comfort with timeless appeal. Situated on the edge of town, it offers a peaceful, country-like setting while remaining just minutes from downtown.