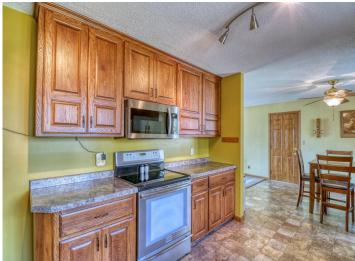

## **Description:**

Step into this beautifully maintained 3-bedroom, 2-bath home through a charming front courtyard. Inside, you'll discover a custom kitchen with stainless steel appliances, a dedicated office area, and a cozy family room featuring a gas fireplace. Outside, the property boasts a detached finished/heated 32x26 garage with a workshop area, a stunning yard, 12x14 shed, and a gazebo—perfect for outdoor relaxation and entertaining. With numerous updates throughout, this home seamlessly combines modern comfort with timeless appeal. Situated on the edge of town, it offers a peaceful, country-like setting while remaining just minutes from downtown.