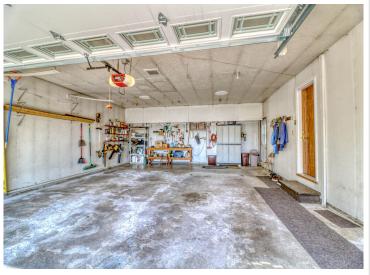

## **Description:**

Step into this beautifully maintained 3-bedroom, 2-bath home through a charming front courtyard. Inside, you'll discover a custom kitchen with stainless steel appliances, a dedicated office area, and a cozy family room featuring a gas fireplace. Outside, the property boasts a detached finished/heated 32x26 garage with a workshop area, a stunning yard, 12x14 shed, and a gazebo—perfect for outdoor relaxation and entertaining. With numerous updates throughout, this home seamlessly combines modern comfort with timeless appeal. Situated on the edge of town, it offers a peaceful, country-like setting while remaining just minutes from downtown.