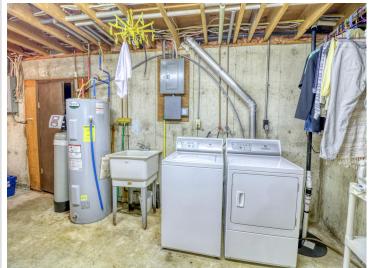

## **Additional Features:**

Basement: Concrete, Storage Space, Sump Pump, Unfinished Fuel: Electric, Natural Gas Garage: 3 Heat: Baseboard, Ductless Mini-Split, Dual, Forced Air, Fireplace(s) Sewer: Private Sewer, Tank with Drainage Field Water: Private, Well Air Conditioning: Central Air, Ductless Mini-Split