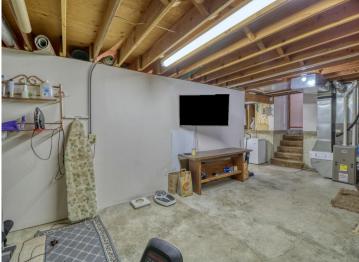

## **Additional Features:**

Basement: Concrete, Storage Space, Sump Pump, Unfinished Fuel: Electric, Natural Gas Garage: 3 Heat: Baseboard, Ductless Mini-Split, Dual, Forced Air, Fireplace(s) Sewer: Private Sewer, Tank with Drainage Field Water: Private, Well Air Conditioning: Central Air, Ductless Mini-Split