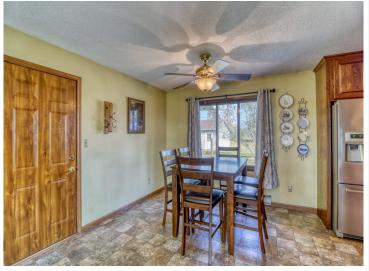

## **Description:**

Step into this beautifully maintained 3-bedroom, 2-bath home through a charming front courtyard. Inside, you'll discover a custom kitchen with stainless steel appliances, a dedicated office area, and a cozy family room featuring a gas fireplace. Outside, the property boasts a detached finished/heated 32x26 garage with a workshop area, a stunning yard, 12x14 shed, and a gazebo—perfect for outdoor relaxation and entertaining. With numerous updates throughout, this home seamlessly combines modern comfort with timeless appeal. Situated on the edge of town, it offers a peaceful, country-like setting while remaining just minutes from downtown.