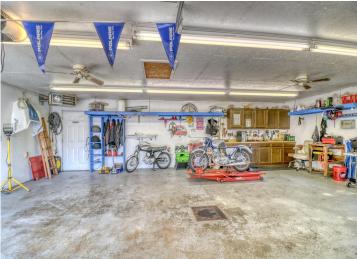

## **Description:**

Step into this beautifully maintained 3-bedroom, 2-bath home through a charming front courtyard. Inside, you'll discover a custom kitchen with stainless steel appliances, a dedicated office area, and a cozy family room featuring a gas fireplace. Outside, the property boasts a detached finished/heated 32x26 garage with a workshop area, a stunning yard, 12x14 shed, and a gazebo—perfect for outdoor relaxation and entertaining. With numerous updates throughout, this home seamlessly combines modern comfort with timeless appeal. Situated on the edge of town, it offers a peaceful, country-like setting while remaining just minutes from downtown.