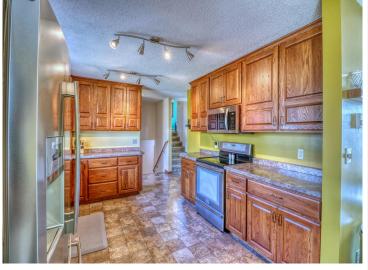

## **Description:**

Step into this beautifully maintained 3-bedroom, 2-bath home through a charming front courtyard. Inside, you'll discover a custom kitchen with stainless steel appliances, a dedicated office area, and a cozy family room featuring a gas fireplace. Outside, the property boasts a detached finished/heated 32x26 garage with a workshop area, a stunning yard, 12x14 shed, and a gazebo—perfect for outdoor relaxation and entertaining. With numerous updates throughout, this home seamlessly combines modern comfort with timeless appeal. Situated on the edge of town, it offers a peaceful, country-like setting while remaining just minutes from downtown.