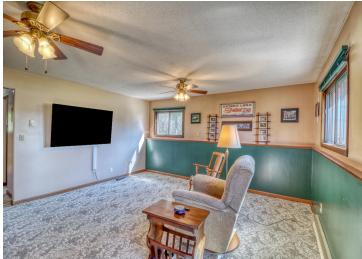

## **Description:**

Step into this beautifully maintained 3-bedroom, 2-bath home through a charming front courtyard. Inside, you'll discover a custom kitchen with stainless steel appliances, a dedicated office area, and a cozy family room featuring a gas fireplace. Outside, the property boasts a detached finished/heated 32x26 garage with a workshop area, a stunning yard, 12x14 shed, and a gazebo—perfect for outdoor relaxation and entertaining. With numerous updates throughout, this home seamlessly combines modern comfort with timeless appeal. Situated on the edge of town, it offers a peaceful, country-like setting while remaining just minutes from downtown.