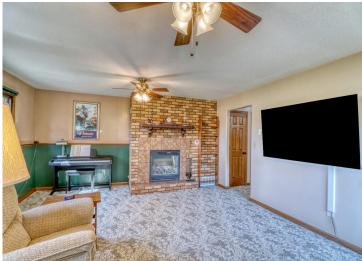

## **Description:**

Step into this beautifully maintained 3-bedroom, 2-bath home through a charming front courtyard. Inside, you'll discover a custom kitchen with stainless steel appliances, a dedicated office area, and a cozy family room featuring a gas fireplace. Outside, the property boasts a detached finished/heated 32x26 garage with a workshop area, a stunning yard, 12x14 shed, and a gazebo—perfect for outdoor relaxation and entertaining. With numerous updates throughout, this home seamlessly combines modern comfort with timeless appeal. Situated on the edge of town, it offers a peaceful, country-like setting while remaining just minutes from downtown.