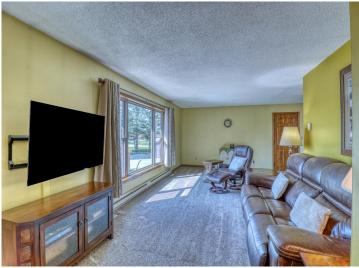

## **Description:**

Step into this beautifully maintained 3-bedroom, 2-bath home through a charming front courtyard. Inside, you'll discover a custom kitchen with stainless steel appliances, a dedicated office area, and a cozy family room featuring a gas fireplace. Outside, the property boasts a detached finished/heated 32x26 garage with a workshop area, a stunning yard, 12x14 shed, and a gazebo—perfect for outdoor relaxation and entertaining. With numerous updates throughout, this home seamlessly combines modern comfort with timeless appeal. Situated on the edge of town, it offers a peaceful, country-like setting while remaining just minutes from downtown.