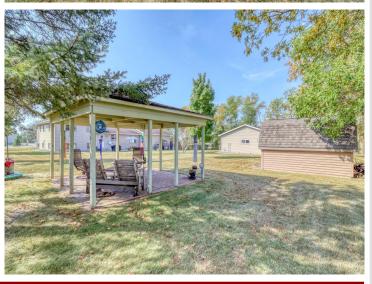

## **Description:**

Step into this beautifully maintained 3-bedroom, 2-bath home through a charming front courtyard. Inside, you'll discover a custom kitchen with stainless steel appliances, a dedicated office area, and a cozy family room featuring a gas fireplace. Outside, the property boasts a detached finished/heated 32x26 garage with a workshop area, a stunning yard, 12x14 shed, and a gazebo—perfect for outdoor relaxation and entertaining. With numerous updates throughout, this home seamlessly combines modern comfort with timeless appeal. Situated on the edge of town, it offers a peaceful, country-like setting while remaining just minutes from downtown.