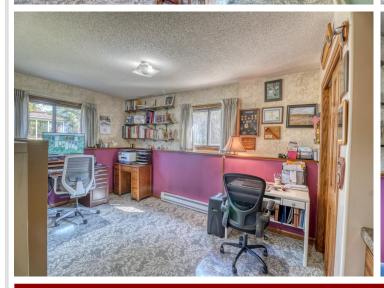

## **Description:**

Step into this beautifully maintained 3-bedroom, 2-bath home through a charming front courtyard. Inside, you'll discover a custom kitchen with stainless steel appliances, a dedicated office area, and a cozy family room featuring a gas fireplace. Outside, the property boasts a detached finished/heated 32x26 garage with a workshop area, a stunning yard, 12x14 shed, and a gazebo—perfect for outdoor relaxation and entertaining. With numerous updates throughout, this home seamlessly combines modern comfort with timeless appeal. Situated on the edge of town, it offers a peaceful, country-like setting while remaining just minutes from downtown.