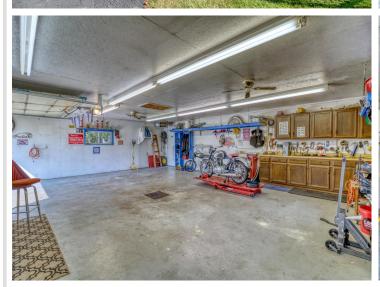

## **Description:**

Step into this beautifully maintained 3-bedroom, 2-bath home through a charming front courtyard. Inside, you'll discover a custom kitchen with stainless steel appliances, a dedicated office area, and a cozy family room featuring a gas fireplace. Outside, the property boasts a detached finished/heated 32x26 garage with a workshop area, a stunning yard, 12x14 shed, and a gazebo—perfect for outdoor relaxation and entertaining. With numerous updates throughout, this home seamlessly combines modern comfort with timeless appeal. Situated on the edge of town, it offers a peaceful, country-like setting while remaining just minutes from downtown.