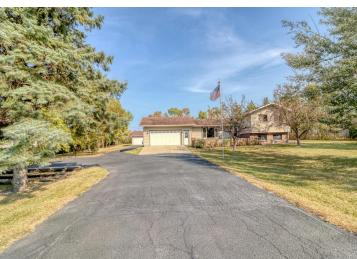

## **Description:**

Step into this beautifully maintained 3-bedroom, 2-bath home through a charming front courtyard. Inside, you'll discover a custom kitchen with stainless steel appliances, a dedicated office area, and a cozy family room featuring a gas fireplace. Outside, the property boasts a detached finished/heated 32x26 garage with a workshop area, a stunning yard, 12x14 shed, and a gazebo—perfect for outdoor relaxation and entertaining. With numerous updates throughout, this home seamlessly combines modern comfort with timeless appeal. Situated on the edge of town, it offers a peaceful, country-like setting while remaining just minutes from downtown.

## **Additional Details:**

Year Built 1977 Lot Acres 0.92 Lot Dimensions 160x250

Garage Stalls 3 School District 22 \$2.222 Taxes Taxes with Assessments \$2,222 Tax Year 2024