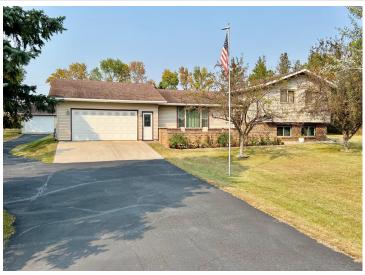

## **Description:**

Step into this beautifully maintained 3-bedroom, 2-bath home through a charming front courtyard. Inside, you'll discover a custom kitchen with stainless steel appliances, a dedicated office area, and a cozy family room featuring a gas fireplace. Outside, the property boasts a detached finished/heated 32x26 garage with a workshop area, a stunning yard, 12x14 shed, and a gazebo—perfect for outdoor relaxation and entertaining. With numerous updates throughout, this home seamlessly combines modern comfort with timeless appeal. Situated on the edge of town, it offers a peaceful, country-like setting while remaining just minutes from downtown.

## **Additional Details:**

Year Built 1977 Lot Acres 0.92 Lot Dimensions 160x250

Garage Stalls 3 School District 22 \$2.222 Taxes Taxes with Assessments \$2,222 Tax Year 2024