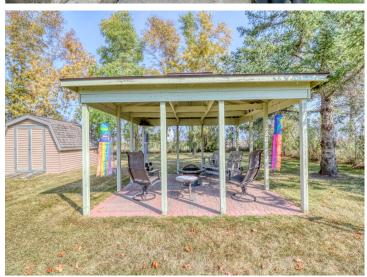

## **Description:**

Step into this beautifully maintained 3-bedroom, 2-bath home through a charming front courtyard. Inside, you'll discover a custom kitchen with stainless steel appliances, a dedicated office area, and a cozy family room featuring a gas fireplace. Outside, the property boasts a detached finished/heated 32x26 garage with a workshop area, a stunning yard, 12x14 shed, and a gazebo—perfect for outdoor relaxation and entertaining. With numerous updates throughout, this home seamlessly combines modern comfort with timeless appeal. Situated on the edge of town, it offers a peaceful, country-like setting while remaining just minutes from downtown.