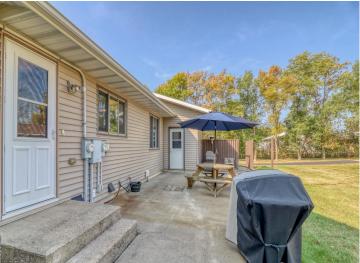

## **Description:**

Step into this beautifully maintained 3-bedroom, 2-bath home through a charming front courtyard. Inside, you'll discover a custom kitchen with stainless steel appliances, a dedicated office area, and a cozy family room featuring a gas fireplace. Outside, the property boasts a detached finished/heated 32x26 garage with a workshop area, a stunning yard, 12x14 shed, and a gazebo—perfect for outdoor relaxation and entertaining. With numerous updates throughout, this home seamlessly combines modern comfort with timeless appeal. Situated on the edge of town, it offers a peaceful, country-like setting while remaining just minutes from downtown.