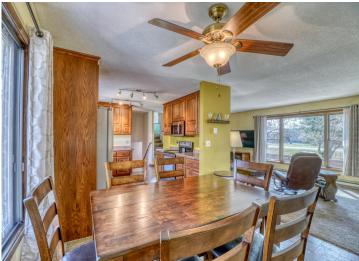

## **Description:**

Step into this beautifully maintained 3-bedroom, 2-bath home through a charming front courtyard. Inside, you'll discover a custom kitchen with stainless steel appliances, a dedicated office area, and a cozy family room featuring a gas fireplace. Outside, the property boasts a detached finished/heated 32x26 garage with a workshop area, a stunning yard, 12x14 shed, and a gazebo—perfect for outdoor relaxation and entertaining. With numerous updates throughout, this home seamlessly combines modern comfort with timeless appeal. Situated on the edge of town, it offers a peaceful, country-like setting while remaining just minutes from downtown.