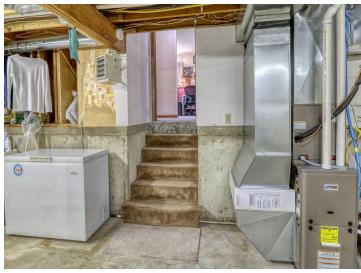

## **Additional Features:**

Basement: Concrete, Storage Space, Sump Pump, Unfinished Fuel: Electric, Natural Gas Garage: 3 Heat: Baseboard, Ductless Mini-Split, Dual, Forced Air, Fireplace(s) Sewer: Private Sewer, Tank with Drainage Field Water: Private, Well Air Conditioning: Central Air, Ductless Mini-Split