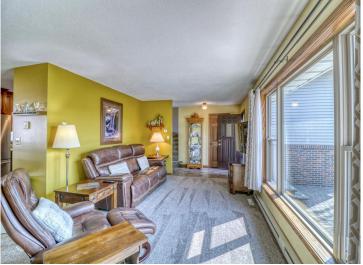

## **Description:**

Step into this beautifully maintained 3-bedroom, 2-bath home through a charming front courtyard. Inside, you'll discover a custom kitchen with stainless steel appliances, a dedicated office area, and a cozy family room featuring a gas fireplace. Outside, the property boasts a detached finished/heated 32x26 garage with a workshop area, a stunning yard, 12x14 shed, and a gazebo—perfect for outdoor relaxation and entertaining. With numerous updates throughout, this home seamlessly combines modern comfort with timeless appeal. Situated on the edge of town, it offers a peaceful, country-like setting while remaining just minutes from downtown.