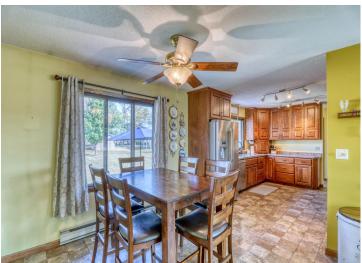

## **Description:**

Step into this beautifully maintained 3-bedroom, 2-bath home through a charming front courtyard. Inside, you'll discover a custom kitchen with stainless steel appliances, a dedicated office area, and a cozy family room featuring a gas fireplace. Outside, the property boasts a detached finished/heated 32x26 garage with a workshop area, a stunning yard, 12x14 shed, and a gazebo—perfect for outdoor relaxation and entertaining. With numerous updates throughout, this home seamlessly combines modern comfort with timeless appeal. Situated on the edge of town, it offers a peaceful, country-like setting while remaining just minutes from downtown.