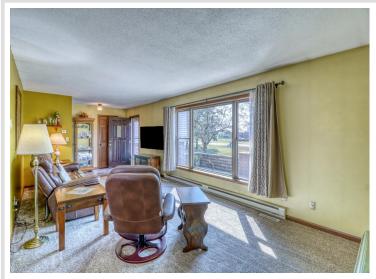

## **Description:**

Step into this beautifully maintained 3-bedroom, 2-bath home through a charming front courtyard. Inside, you'll discover a custom kitchen with stainless steel appliances, a dedicated office area, and a cozy family room featuring a gas fireplace. Outside, the property boasts a detached finished/heated 32x26 garage with a workshop area, a stunning yard, 12x14 shed, and a gazebo—perfect for outdoor relaxation and entertaining. With numerous updates throughout, this home seamlessly combines modern comfort with timeless appeal. Situated on the edge of town, it offers a peaceful, country-like setting while remaining just minutes from downtown.