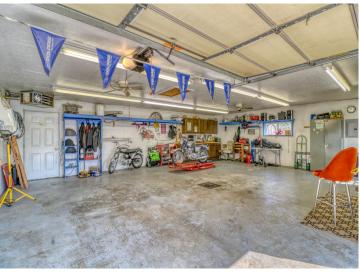

## **Description:**

Step into this beautifully maintained 3-bedroom, 2-bath home through a charming front courtyard. Inside, you'll discover a custom kitchen with stainless steel appliances, a dedicated office area, and a cozy family room featuring a gas fireplace. Outside, the property boasts a detached finished/heated 32x26 garage with a workshop area, a stunning yard, 12x14 shed, and a gazebo—perfect for outdoor relaxation and entertaining. With numerous updates throughout, this home seamlessly combines modern comfort with timeless appeal. Situated on the edge of town, it offers a peaceful, country-like setting while remaining just minutes from downtown.