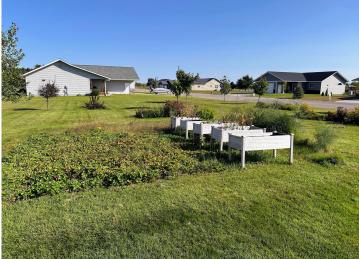

### **Description:**

PERHAM TWIN HOME! 3 bedroom 2 bath with open floor plan, vaulted ceiling, gas fireplace, central air & central vac. Large eat-up kitchen bar with sink, hickory cabinets & stainless steel appliances. Laundry room with sink & extra storage space. Primary bedroom with door to backyard deck, spacious walk-in closet, and full bath including a large walk-in tiled shower. Check out the 4'6 high crawlspace with a 20'x24' concrete area for storage. Two-stall insulated & finished garage with 9'x 8' overhead doors. Lawn irrigation. Adjacent lot with small storage building (and lawn irrigation) is available to purchase. Many new homes in this area...take a look at this beautiful property today!