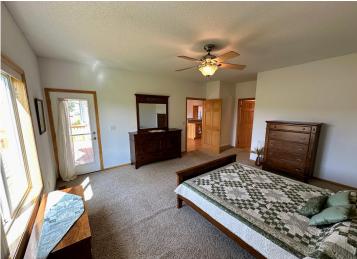

### **Description:**

PERHAM TWIN HOME! 3 bedroom 2 bath with open floor plan, vaulted ceiling, gas fireplace, central air & central vac. Large eat-up kitchen bar with sink, hickory cabinets & stainless steel appliances. Laundry room with sink & extra storage space. Primary bedroom with door to backyard deck, spacious walk-in closet, and full bath including a large walk-in tiled shower. Check out the 4'6 high crawlspace with a 20'x24' concrete area for storage. Two-stall insulated & finished garage with 9'x 8' overhead doors. Lawn irrigation. Adjacent lot with small storage building (and lawn irrigation) is available to purchase. Many new homes in this area...take a look at this beautiful property today!