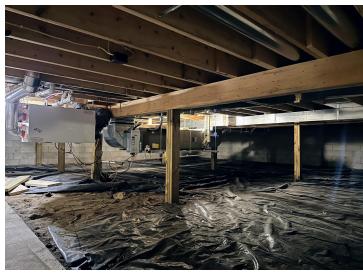

### **Description:**

PERHAM TWIN HOME! 3 bedroom 2 bath with open floor plan, vaulted ceiling, gas fireplace, central air & central vac. Large eat-up kitchen bar with sink, hickory cabinets & stainless steel appliances. Laundry room with sink & extra storage space. Primary bedroom with door to backyard deck, spacious walk-in closet, and full bath including a large walk-in tiled shower. Check out the 4'6 high crawlspace with a 20'x24' concrete area for storage. Two-stall insulated & finished garage with 9'x 8' overhead doors. Lawn irrigation. Adjacent lot with small storage building (and lawn irrigation) is available to purchase. Many new homes in this area...take a look at this beautiful property today!

#### **Additional Features:**

Basement: Crawl Space Fuel: Natural Gas Garage: 2 Heat: Forced Air, Fireplace(s) Sewer: City Sewer/Connected Water: City Water/Connected Air Conditioning: Central Air