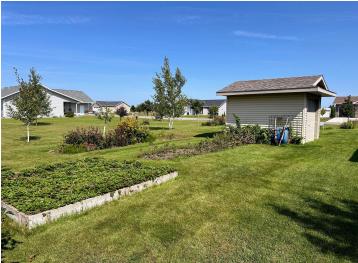

### **Description:**

PERHAM TWIN HOME! 3 bedroom 2 bath with open floor plan, vaulted ceiling, gas fireplace, central air & central vac. Large eat-up kitchen bar with sink, hickory cabinets & stainless steel appliances. Laundry room with sink & extra storage space. Primary bedroom with door to backyard deck, spacious walk-in closet, and full bath including a large walk-in tiled shower. Check out the 4'6 high crawlspace with a 20'x24' concrete area for storage. Two-stall insulated & finished garage with 9'x 8' overhead doors. Lawn irrigation. Adjacent lot with small storage building (and lawn irrigation) is available to purchase. Many new homes in this area...take a look at this beautiful property today!