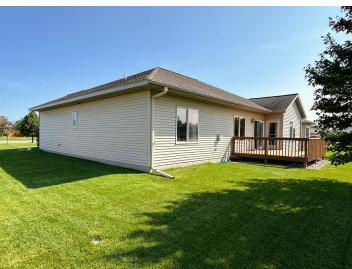

### **Description:**

PERHAM TWIN HOME! 3 bedroom 2 bath with open floor plan, vaulted ceiling, gas fireplace, central air & central vac. Large eat-up kitchen bar with sink, hickory cabinets & stainless steel appliances. Laundry room with sink & extra storage space. Primary bedroom with door to backyard deck, spacious walk-in closet, and full bath including a large walk-in tiled shower. Check out the 4'6 high crawlspace with a 20'x24' concrete area for storage. Two-stall insulated & finished garage with 9'x 8' overhead doors. Lawn irrigation. Adjacent lot with small storage building (and lawn irrigation) is available to purchase. Many new homes in this area...take a look at this beautiful property today!