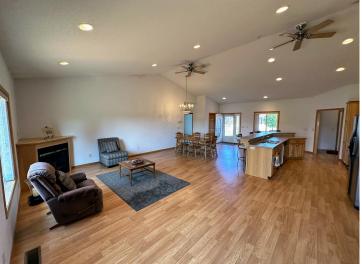

### **Description:**

PERHAM TWIN HOME! 3 bedroom 2 bath with open floor plan, vaulted ceiling, gas fireplace, central air & central vac. Large eat-up kitchen bar with sink, hickory cabinets & stainless steel appliances. Laundry room with sink & extra storage space. Primary bedroom with door to backyard deck, spacious walk-in closet, and full bath including a large walk-in tiled shower. Check out the 4'6 high crawlspace with a 20'x24' concrete area for storage. Two-stall insulated & finished garage with 9'x 8' overhead doors. Lawn irrigation. Adjacent lot with small storage building (and lawn irrigation) is available to purchase. Many new homes in this area...take a look at this beautiful property today!