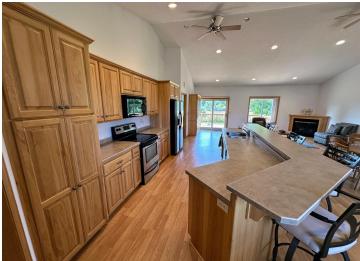

### **Description:**

PERHAM TWIN HOME! 3 bedroom 2 bath with open floor plan, vaulted ceiling, gas fireplace, central air & central vac. Large eat-up kitchen bar with sink, hickory cabinets & stainless steel appliances. Laundry room with sink & extra storage space. Primary bedroom with door to backyard deck, spacious walk-in closet, and full bath including a large walk-in tiled shower. Check out the 4'6 high crawlspace with a 20'x24' concrete area for storage. Two-stall insulated & finished garage with 9'x 8' overhead doors. Lawn irrigation. Adjacent lot with small storage building (and lawn irrigation) is available to purchase. Many new homes in this area...take a look at this beautiful property today!