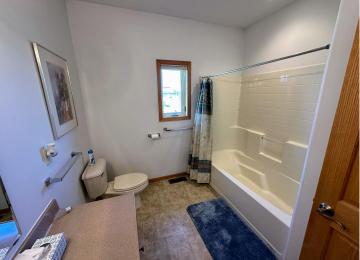

### **Description:**

PERHAM TWIN HOME! 3 bedroom 2 bath with open floor plan, vaulted ceiling, gas fireplace, central air & central vac. Large eat-up kitchen bar with sink, hickory cabinets & stainless steel appliances. Laundry room with sink & extra storage space. Primary bedroom with door to backyard deck, spacious walk-in closet, and full bath including a large walk-in tiled shower. Check out the 4'6 high crawlspace with a 20'x24' concrete area for storage. Two-stall insulated & finished garage with 9'x 8' overhead doors. Lawn irrigation. Adjacent lot with small storage building (and lawn irrigation) is available to purchase. Many new homes in this area...take a look at this beautiful property today!