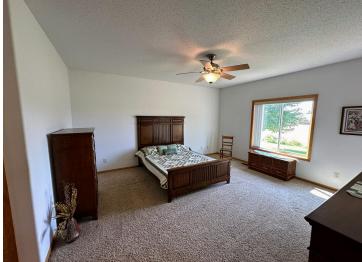

### **Description:**

PERHAM TWIN HOME! 3 bedroom 2 bath with open floor plan, vaulted ceiling, gas fireplace, central air & central vac. Large eat-up kitchen bar with sink, hickory cabinets & stainless steel appliances. Laundry room with sink & extra storage space. Primary bedroom with door to backyard deck, spacious walk-in closet, and full bath including a large walk-in tiled shower. Check out the 4'6 high crawlspace with a 20'x24' concrete area for storage. Two-stall insulated & finished garage with 9'x 8' overhead doors. Lawn irrigation. Adjacent lot with small storage building (and lawn irrigation) is available to purchase. Many new homes in this area...take a look at this beautiful property today!