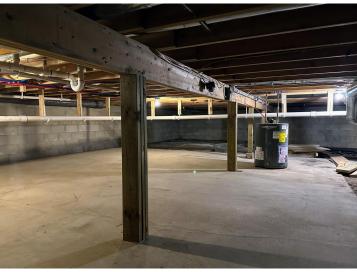

### **Description:**

PERHAM TWIN HOME! 3 bedroom 2 bath with open floor plan, vaulted ceiling, gas fireplace, central air & central vac. Large eat-up kitchen bar with sink, hickory cabinets & stainless steel appliances. Laundry room with sink & extra storage space. Primary bedroom with door to backyard deck, spacious walk-in closet, and full bath including a large walk-in tiled shower. Check out the 4'6 high crawlspace with a 20'x24' concrete area for storage. Two-stall insulated & finished garage with 9'x 8' overhead doors. Lawn irrigation. Adjacent lot with small storage building (and lawn irrigation) is available to purchase. Many new homes in this area...take a look at this beautiful property today!

#### **Additional Features:**

Basement: Crawl Space Fuel: Natural Gas Garage: 2 Heat: Forced Air, Fireplace(s) Sewer: City Sewer/Connected Water: City Water/Connected Air Conditioning: Central Air