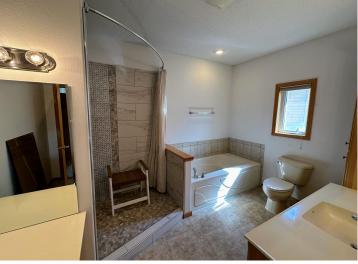

### **Description:**

PERHAM TWIN HOME! 3 bedroom 2 bath with open floor plan, vaulted ceiling, gas fireplace, central air & central vac. Large eat-up kitchen bar with sink, hickory cabinets & stainless steel appliances. Laundry room with sink & extra storage space. Primary bedroom with door to backyard deck, spacious walk-in closet, and full bath including a large walk-in tiled shower. Check out the 4'6 high crawlspace with a 20'x24' concrete area for storage. Two-stall insulated & finished garage with 9'x 8' overhead doors. Lawn irrigation. Adjacent lot with small storage building (and lawn irrigation) is available to purchase. Many new homes in this area...take a look at this beautiful property today!