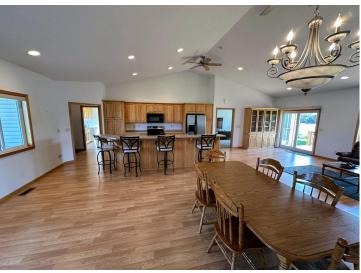

### **Description:**

PERHAM TWIN HOME! 3 bedroom 2 bath with open floor plan, vaulted ceiling, gas fireplace, central air & central vac. Large eat-up kitchen bar with sink, hickory cabinets & stainless steel appliances. Laundry room with sink & extra storage space. Primary bedroom with door to backyard deck, spacious walk-in closet, and full bath including a large walk-in tiled shower. Check out the 4'6 high crawlspace with a 20'x24' concrete area for storage. Two-stall insulated & finished garage with 9'x 8' overhead doors. Lawn irrigation. Adjacent lot with small storage building (and lawn irrigation) is available to purchase. Many new homes in this area...take a look at this beautiful property today!