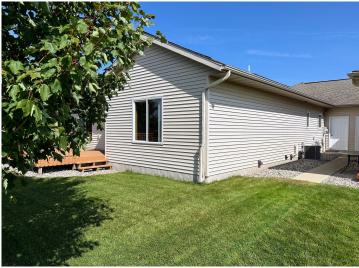

### **Description:**

PERHAM TWIN HOME! 3 bedroom 2 bath with open floor plan, vaulted ceiling, gas fireplace, central air & central vac. Large eat-up kitchen bar with sink, hickory cabinets & stainless steel appliances. Laundry room with sink & extra storage space. Primary bedroom with door to backyard deck, spacious walk-in closet, and full bath including a large walk-in tiled shower. Check out the 4'6 high crawlspace with a 20'x24' concrete area for storage. Two-stall insulated & finished garage with 9'x 8' overhead doors. Lawn irrigation. Adjacent lot with small storage building (and lawn irrigation) is available to purchase. Many new homes in this area...take a look at this beautiful property today!