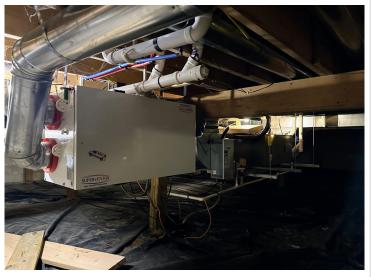

### **Description:**

PERHAM TWIN HOME! 3 bedroom 2 bath with open floor plan, vaulted ceiling, gas fireplace, central air & central vac. Large eat-up kitchen bar with sink, hickory cabinets & stainless steel appliances. Laundry room with sink & extra storage space. Primary bedroom with door to backyard deck, spacious walk-in closet, and full bath including a large walk-in tiled shower. Check out the 4'6 high crawlspace with a 20'x24' concrete area for storage. Two-stall insulated & finished garage with 9'x 8' overhead doors. Lawn irrigation. Adjacent lot with small storage building (and lawn irrigation) is available to purchase. Many new homes in this area...take a look at this beautiful property today!

#### **Additional Features:**

Basement: Crawl Space Fuel: Natural Gas Garage: 2 Heat: Forced Air, Fireplace(s) Sewer: City Sewer/Connected Water: City Water/Connected Air Conditioning: Central Air