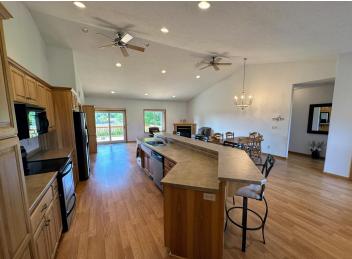

### **Description:**

PERHAM TWIN HOME! 3 bedroom 2 bath with open floor plan, vaulted ceiling, gas fireplace, central air & central vac. Large eat-up kitchen bar with sink, hickory cabinets & stainless steel appliances. Laundry room with sink & extra storage space. Primary bedroom with door to backyard deck, spacious walk-in closet, and full bath including a large walk-in tiled shower. Check out the 4'6 high crawlspace with a 20'x24' concrete area for storage. Two-stall insulated & finished garage with 9'x 8' overhead doors. Lawn irrigation. Adjacent lot with small storage building (and lawn irrigation) is available to purchase. Many new homes in this area...take a look at this beautiful property today!