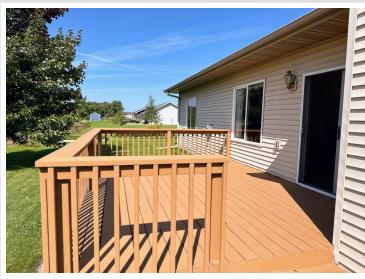

### **Description:**

PERHAM TWIN HOME! 3 bedroom 2 bath with open floor plan, vaulted ceiling, gas fireplace, central air & central vac. Large eat-up kitchen bar with sink, hickory cabinets & stainless steel appliances. Laundry room with sink & extra storage space. Primary bedroom with door to backyard deck, spacious walk-in closet, and full bath including a large walk-in tiled shower. Check out the 4'6 high crawlspace with a 20'x24' concrete area for storage. Two-stall insulated & finished garage with 9'x 8' overhead doors. Lawn irrigation. Adjacent lot with small storage building (and lawn irrigation) is available to purchase. Many new homes in this area...take a look at this beautiful property today!