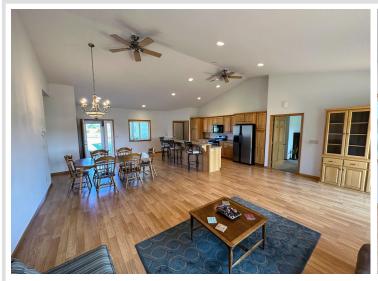

### **Description:**

PERHAM TWIN HOME! 3 bedroom 2 bath with open floor plan, vaulted ceiling, gas fireplace, central air & central vac. Large eat-up kitchen bar with sink, hickory cabinets & stainless steel appliances. Laundry room with sink & extra storage space. Primary bedroom with door to backyard deck, spacious walk-in closet, and full bath including a large walk-in tiled shower. Check out the 4'6 high crawlspace with a 20'x24' concrete area for storage. Two-stall insulated & finished garage with 9'x 8' overhead doors. Lawn irrigation. Adjacent lot with small storage building (and lawn irrigation) is available to purchase. Many new homes in this area...take a look at this beautiful property today!