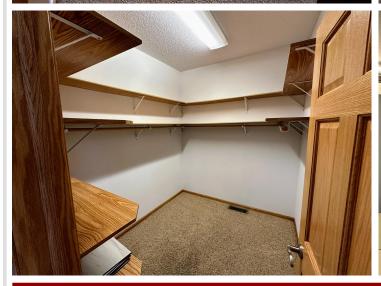

### **Description:**

PERHAM TWIN HOME! 3 bedroom 2 bath with open floor plan, vaulted ceiling, gas fireplace, central air & central vac. Large eat-up kitchen bar with sink, hickory cabinets & stainless steel appliances. Laundry room with sink & extra storage space. Primary bedroom with door to backyard deck, spacious walk-in closet, and full bath including a large walk-in tiled shower. Check out the 4'6 high crawlspace with a 20'x24' concrete area for storage. Two-stall insulated & finished garage with 9'x 8' overhead doors. Lawn irrigation. Adjacent lot with small storage building (and lawn irrigation) is available to purchase. Many new homes in this area...take a look at this beautiful property today!