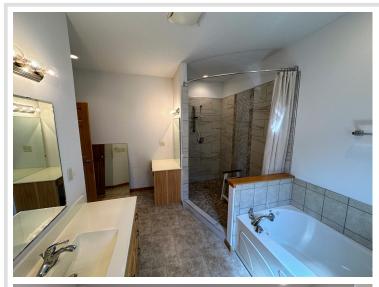

### **Description:**

PERHAM TWIN HOME! 3 bedroom 2 bath with open floor plan, vaulted ceiling, gas fireplace, central air & central vac. Large eat-up kitchen bar with sink, hickory cabinets & stainless steel appliances. Laundry room with sink & extra storage space. Primary bedroom with door to backyard deck, spacious walk-in closet, and full bath including a large walk-in tiled shower. Check out the 4'6 high crawlspace with a 20'x24' concrete area for storage. Two-stall insulated & finished garage with 9'x 8' overhead doors. Lawn irrigation. Adjacent lot with small storage building (and lawn irrigation) is available to purchase. Many new homes in this area...take a look at this beautiful property today!