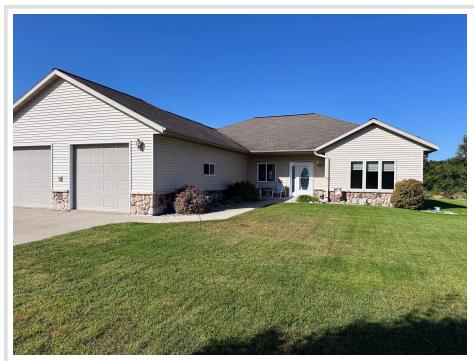

### **Description:**

PERHAM TWIN HOME! 3 bedroom 2 bath with open floor plan, vaulted ceiling, gas fireplace, central air & central vac. Large eat-up kitchen bar with sink, hickory cabinets & stainless steel appliances. Laundry room with sink & extra storage space. Primary bedroom with door to backyard deck, spacious walk-in closet, and full bath including a large walk-in tiled shower. Check out the 4'6 high crawlspace with a 20'x24' concrete area for storage. Two-stall insulated & finished garage with 9'x 8' overhead doors. Lawn irrigation. Adjacent lot with small storage building (and lawn irrigation) is available to purchase. Many new homes in this area...take a look at this beautiful property today!