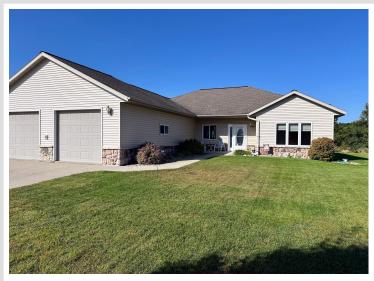

### **Description:**

PERHAM TWIN HOME! 3 bedroom 2 bath with open floor plan, vaulted ceiling, gas fireplace, central air & central vac. Large eat-up kitchen bar with sink, hickory cabinets & stainless steel appliances. Laundry room with sink & extra storage space. Primary bedroom with door to backyard deck, spacious walk-in closet, and full bath including a large walk-in tiled shower. Check out the 4'6 high crawlspace with a 20'x24' concrete area for storage. Two-stall insulated & finished garage with 9'x 8' overhead doors. Lawn irrigation. Adjacent lot with small storage building (and lawn irrigation) is available to purchase. Many new homes in this area...take a look at this beautiful property today!