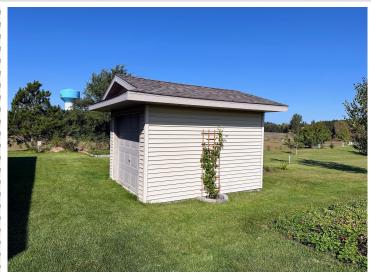

### **Description:**

PERHAM TWIN HOME! 3 bedroom 2 bath with open floor plan, vaulted ceiling, gas fireplace, central air & central vac. Large eat-up kitchen bar with sink, hickory cabinets & stainless steel appliances. Laundry room with sink & extra storage space. Primary bedroom with door to backyard deck, spacious walk-in closet, and full bath including a large walk-in tiled shower. Check out the 4'6 high crawlspace with a 20'x24' concrete area for storage. Two-stall insulated & finished garage with 9'x 8' overhead doors. Lawn irrigation. Adjacent lot with small storage building (and lawn irrigation) is available to purchase. Many new homes in this area...take a look at this beautiful property today!