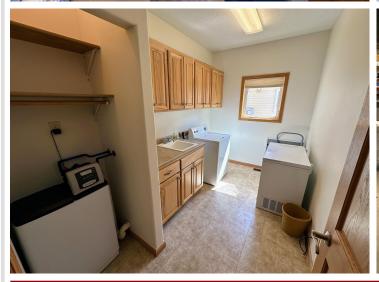

### **Description:**

PERHAM TWIN HOME! 3 bedroom 2 bath with open floor plan, vaulted ceiling, gas fireplace, central air & central vac. Large eat-up kitchen bar with sink, hickory cabinets & stainless steel appliances. Laundry room with sink & extra storage space. Primary bedroom with door to backyard deck, spacious walk-in closet, and full bath including a large walk-in tiled shower. Check out the 4'6 high crawlspace with a 20'x24' concrete area for storage. Two-stall insulated & finished garage with 9'x 8' overhead doors. Lawn irrigation. Adjacent lot with small storage building (and lawn irrigation) is available to purchase. Many new homes in this area...take a look at this beautiful property today!