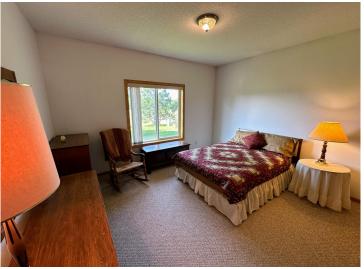

### **Description:**

PERHAM TWIN HOME! 3 bedroom 2 bath with open floor plan, vaulted ceiling, gas fireplace, central air & central vac. Large eat-up kitchen bar with sink, hickory cabinets & stainless steel appliances. Laundry room with sink & extra storage space. Primary bedroom with door to backyard deck, spacious walk-in closet, and full bath including a large walk-in tiled shower. Check out the 4'6 high crawlspace with a 20'x24' concrete area for storage. Two-stall insulated & finished garage with 9'x 8' overhead doors. Lawn irrigation. Adjacent lot with small storage building (and lawn irrigation) is available to purchase. Many new homes in this area...take a look at this beautiful property today!