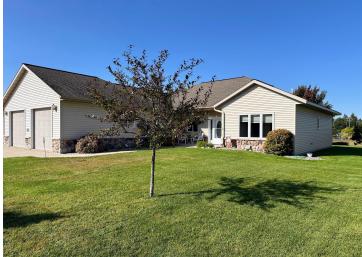

### **Description:**

PERHAM TWIN HOME! 3 bedroom 2 bath with open floor plan, vaulted ceiling, gas fireplace, central air & central vac. Large eat-up kitchen bar with sink, hickory cabinets & stainless steel appliances. Laundry room with sink & extra storage space. Primary bedroom with door to backyard deck, spacious walk-in closet, and full bath including a large walk-in tiled shower. Check out the 4'6 high crawlspace with a 20'x24' concrete area for storage. Two-stall insulated & finished garage with 9'x 8' overhead doors. Lawn irrigation. Adjacent lot with small storage building (and lawn irrigation) is available to purchase. Many new homes in this area...take a look at this beautiful property today!