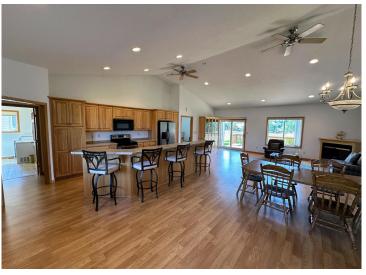

### **Description:**

PERHAM TWIN HOME! 3 bedroom 2 bath with open floor plan, vaulted ceiling, gas fireplace, central air & central vac. Large eat-up kitchen bar with sink, hickory cabinets & stainless steel appliances. Laundry room with sink & extra storage space. Primary bedroom with door to backyard deck, spacious walk-in closet, and full bath including a large walk-in tiled shower. Check out the 4'6 high crawlspace with a 20'x24' concrete area for storage. Two-stall insulated & finished garage with 9'x 8' overhead doors. Lawn irrigation. Adjacent lot with small storage building (and lawn irrigation) is available to purchase. Many new homes in this area...take a look at this beautiful property today!