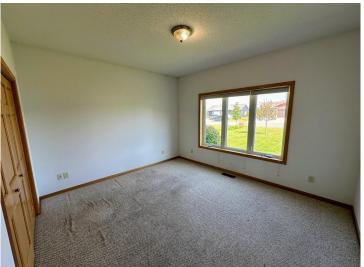

### **Description:**

PERHAM TWIN HOME! 3 bedroom 2 bath with open floor plan, vaulted ceiling, gas fireplace, central air & central vac. Large eat-up kitchen bar with sink, hickory cabinets & stainless steel appliances. Laundry room with sink & extra storage space. Primary bedroom with door to backyard deck, spacious walk-in closet, and full bath including a large walk-in tiled shower. Check out the 4'6 high crawlspace with a 20'x24' concrete area for storage. Two-stall insulated & finished garage with 9'x 8' overhead doors. Lawn irrigation. Adjacent lot with small storage building (and lawn irrigation) is available to purchase. Many new homes in this area...take a look at this beautiful property today!