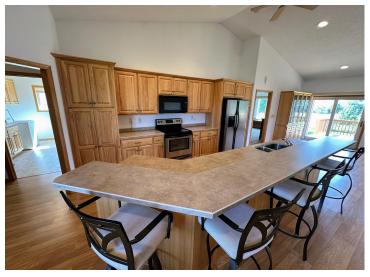

### **Description:**

PERHAM TWIN HOME! 3 bedroom 2 bath with open floor plan, vaulted ceiling, gas fireplace, central air & central vac. Large eat-up kitchen bar with sink, hickory cabinets & stainless steel appliances. Laundry room with sink & extra storage space. Primary bedroom with door to backyard deck, spacious walk-in closet, and full bath including a large walk-in tiled shower. Check out the 4'6 high crawlspace with a 20'x24' concrete area for storage. Two-stall insulated & finished garage with 9'x 8' overhead doors. Lawn irrigation. Adjacent lot with small storage building (and lawn irrigation) is available to purchase. Many new homes in this area...take a look at this beautiful property today!