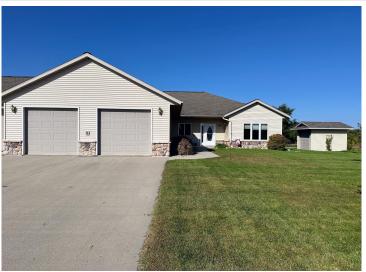

### **Description:**

PERHAM TWIN HOME! 3 bedroom 2 bath with open floor plan, vaulted ceiling, gas fireplace, central air & central vac. Large eat-up kitchen bar with sink, hickory cabinets & stainless steel appliances. Laundry room with sink & extra storage space. Primary bedroom with door to backyard deck, spacious walk-in closet, and full bath including a large walk-in tiled shower. Check out the 4'6 high crawlspace with a 20'x24' concrete area for storage. Two-stall insulated & finished garage with 9'x 8' overhead doors. Lawn irrigation. Adjacent lot with small storage building (and lawn irrigation) is available to purchase. Many new homes in this area...take a look at this beautiful property today!