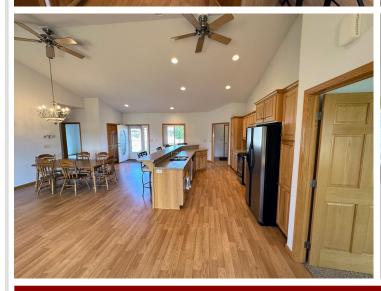

### **Description:**

PERHAM TWIN HOME! 3 bedroom 2 bath with open floor plan, vaulted ceiling, gas fireplace, central air & central vac. Large eat-up kitchen bar with sink, hickory cabinets & stainless steel appliances. Laundry room with sink & extra storage space. Primary bedroom with door to backyard deck, spacious walk-in closet, and full bath including a large walk-in tiled shower. Check out the 4'6 high crawlspace with a 20'x24' concrete area for storage. Two-stall insulated & finished garage with 9'x 8' overhead doors. Lawn irrigation. Adjacent lot with small storage building (and lawn irrigation) is available to purchase. Many new homes in this area...take a look at this beautiful property today!