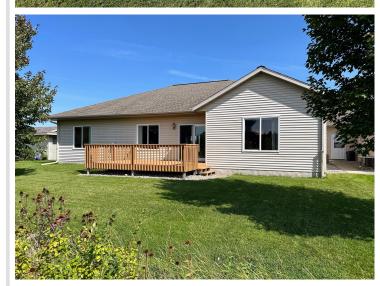

### **Description:**

PERHAM TWIN HOME! 3 bedroom 2 bath with open floor plan, vaulted ceiling, gas fireplace, central air & central vac. Large eat-up kitchen bar with sink, hickory cabinets & stainless steel appliances. Laundry room with sink & extra storage space. Primary bedroom with door to backyard deck, spacious walk-in closet, and full bath including a large walk-in tiled shower. Check out the 4'6 high crawlspace with a 20'x24' concrete area for storage. Two-stall insulated & finished garage with 9'x 8' overhead doors. Lawn irrigation. Adjacent lot with small storage building (and lawn irrigation) is available to purchase. Many new homes in this area...take a look at this beautiful property today!