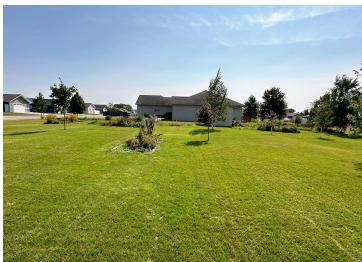

### **Description:**

PERHAM TWIN HOME! 3 bedroom 2 bath with open floor plan, vaulted ceiling, gas fireplace, central air & central vac. Large eat-up kitchen bar with sink, hickory cabinets & stainless steel appliances. Laundry room with sink & extra storage space. Primary bedroom with door to backyard deck, spacious walk-in closet, and full bath including a large walk-in tiled shower. Check out the 4'6 high crawlspace with a 20'x24' concrete area for storage. Two-stall insulated & finished garage with 9'x 8' overhead doors. Lawn irrigation. Adjacent lot with small storage building (and lawn irrigation) is available to purchase. Many new homes in this area...take a look at this beautiful property today!