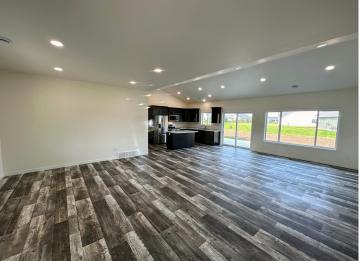

## **Description:**

PERHAM CITY HOME! BRAND NEW 3 bedroom 2 bath featuring ONE-LEVEL LIVING! Open design with vaulted ceiling. Primary bedroom suite has a large walk-in tiled shower, spacious walk-in closet and 2 sinks. Kitchen island and stainless steel appliances. Sliding door to backyard patio. Attached 2-stall insulated garage with storage area. Located in WESTWIND...close to the golf course, ball fields and walking path! SPECIAL ASSESSMENTS WAVIED IF BUYER'S **INCOME QUALIFIES!** 