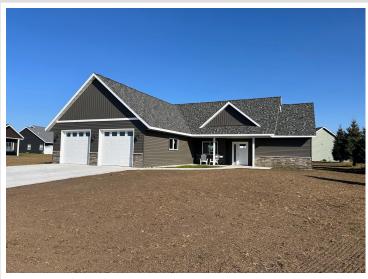

## **Description:**

PERHAM CITY HOME! BRAND NEW 3 bedroom 2 bath featuring ONE-LEVEL LIVING! Open design with vaulted ceiling. Primary bedroom suite has a large walk-in tiled shower, spacious walk-in closet and 2 sinks. Kitchen island and stainless steel appliances. Sliding door to backyard patio. Attached 2-stall insulated garage with storage area. Located in WESTWIND...close to the golf course, ball fields and walking path! SPECIAL ASSESSMENTS WAVIED IF BUYER'S **INCOME QUALIFIES!** 

## **Additional Details:**

Year Built 2024 Lot Acres 0.32

Lot Dimensions 100x135x110x130

Garage Stalls 2 School District 549 Taxes \$2,086 Taxes with Assessments \$4,482 Tax Year 2025