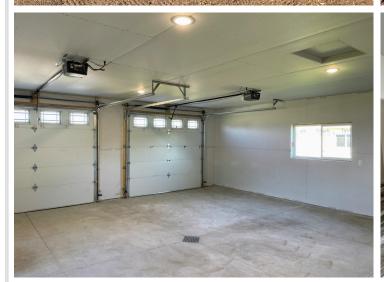

## **Description:**

PERHAM CITY HOME! BRAND NEW 3 bedroom 2 bath featuring ONE-LEVEL LIVING! Open design with vaulted ceiling. Primary bedroom suite has a large walk-in tiled shower, spacious walk-in closet and 2 sinks. Kitchen island and stainless steel appliances. Sliding door to backyard patio. Attached 2-stall insulated garage with storage area. Located in WESTWIND...close to the golf course, ball fields and walking path! SPECIAL ASSESSMENTS WAVIED IF BUYER'S **INCOME QUALIFIES!** 

## **Additional Features:**

Basement: Slab Fuel: Natural Gas Garage: 2 Heat: Forced Air Sewer: City Sewer/Connected Water: City Water/Connected Air Conditioning: Central Air