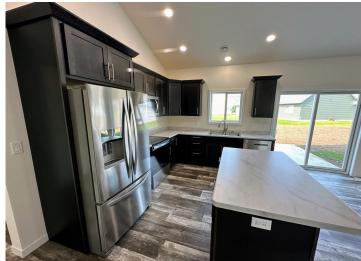

## **Description:**

PERHAM CITY HOME! BRAND NEW 3 bedroom 2 bath featuring ONE-LEVEL LIVING! Open design with vaulted ceiling. Primary bedroom suite has a large walk-in tiled shower, spacious walk-in closet and 2 sinks. Kitchen island and stainless steel appliances. Sliding door to backyard patio. Attached 2-stall insulated garage with storage area. Located in WESTWIND...close to the golf course, ball fields and walking path! SPECIAL ASSESSMENTS WAVIED IF BUYER'S **INCOME QUALIFIES!** 