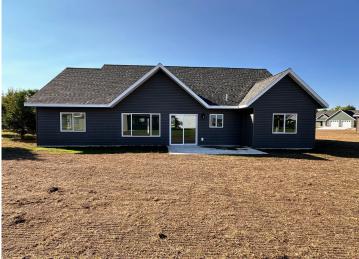

MLS 6599748 Residential

\$359,500

1,684 sq ft 3 bedrooms 2 baths

840 9th Street Perham MN 56573

Status: Active

## **Description:**

PERHAM CITY HOME! BRAND NEW 3 bedroom 2 bath featuring ONE-LEVEL LIVING! Open design with vaulted ceiling. Primary bedroom suite has a large walk-in tiled shower, spacious walk-in closet and 2 sinks. Kitchen island and stainless steel appliances. Sliding door to backyard patio. Attached 2-stall insulated garage with storage area. Located in WESTWIND...close to the golf course, ball fields and walking path! SPECIAL ASSESSMENTS WAVIED IF BUYER'S **INCOME QUALIFIES!** 