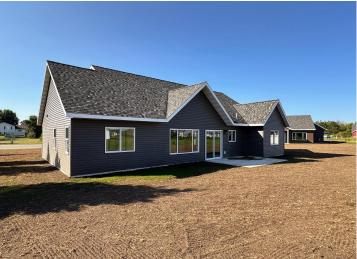

## **Description:**

PERHAM CITY HOME! BRAND NEW 3 bedroom 2 bath featuring ONE-LEVEL LIVING! Open design with vaulted ceiling. Primary bedroom suite has a large walk-in tiled shower, spacious walk-in closet and 2 sinks. Kitchen island and stainless steel appliances. Sliding door to backyard patio. Attached 2-stall insulated garage with storage area. Located in WESTWIND...close to the golf course, ball fields and walking path! SPECIAL ASSESSMENTS WAVIED IF BUYER'S **INCOME QUALIFIES!** 

## **Additional Details:**

Year Built 2024 Lot Acres 0.32

Lot Dimensions 100x135x110x130

Garage Stalls 2 School District 549 Taxes \$2,086 Taxes with Assessments \$4,482 Tax Year 2025