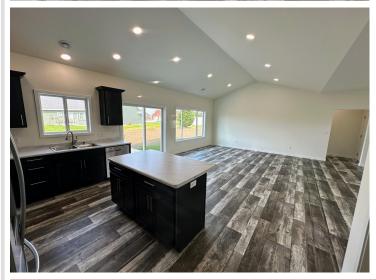

## **Description:**

PERHAM CITY HOME! BRAND NEW 3 bedroom 2 bath featuring ONE-LEVEL LIVING! Open design with vaulted ceiling. Primary bedroom suite has a large walk-in tiled shower, spacious walk-in closet and 2 sinks. Kitchen island and stainless steel appliances. Sliding door to backyard patio. Attached 2-stall insulated garage with storage area. Located in WESTWIND...close to the golf course, ball fields and walking path! SPECIAL ASSESSMENTS WAVIED IF BUYER'S **INCOME QUALIFIES!** 