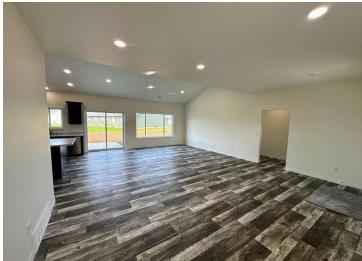

## **Description:**

PERHAM CITY HOME! BRAND NEW 3 bedroom 2 bath featuring ONE-LEVEL LIVING! Open design with vaulted ceiling. Primary bedroom suite has a large walk-in tiled shower, spacious walk-in closet and 2 sinks. Kitchen island and stainless steel appliances. Sliding door to backyard patio. Attached 2-stall insulated garage with storage area. Located in WESTWIND...close to the golf course, ball fields and walking path! SPECIAL ASSESSMENTS WAVIED IF BUYER'S **INCOME QUALIFIES!** 