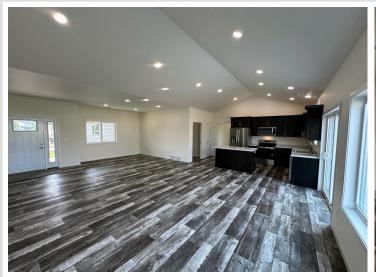

## **Description:**

PERHAM CITY HOME! BRAND NEW 3 bedroom 2 bath featuring ONE-LEVEL LIVING! Open design with vaulted ceiling. Primary bedroom suite has a large walk-in tiled shower, spacious walk-in closet and 2 sinks. Kitchen island and stainless steel appliances. Sliding door to backyard patio. Attached 2-stall insulated garage with storage area. Located in WESTWIND...close to the golf course, ball fields and walking path! SPECIAL ASSESSMENTS WAVIED IF BUYER'S **INCOME QUALIFIES!** 