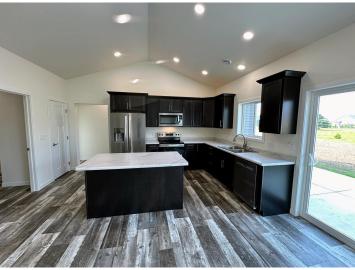

## **Description:**

PERHAM CITY HOME! BRAND NEW 3 bedroom 2 bath featuring ONE-LEVEL LIVING! Open design with vaulted ceiling. Primary bedroom suite has a large walk-in tiled shower, spacious walk-in closet and 2 sinks. Kitchen island and stainless steel appliances. Sliding door to backyard patio. Attached 2-stall insulated garage with storage area. Located in WESTWIND...close to the golf course, ball fields and walking path! SPECIAL ASSESSMENTS WAVIED IF BUYER'S **INCOME QUALIFIES!** 