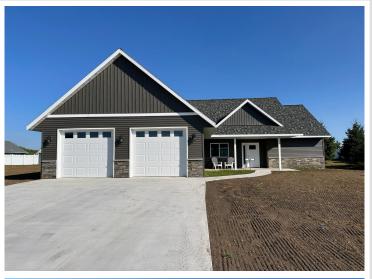

## **Description:**

PERHAM CITY HOME! BRAND NEW 3 bedroom 2 bath featuring ONE-LEVEL LIVING! Open design with vaulted ceiling. Primary bedroom suite has a large walk-in tiled shower, spacious walk-in closet and 2 sinks. Kitchen island and stainless steel appliances. Sliding door to backyard patio. Attached 2-stall insulated garage with storage area. Located in WESTWIND...close to the golf course, ball fields and walking path! SPECIAL ASSESSMENTS WAVIED IF BUYER'S **INCOME QUALIFIES!** 

## **Additional Details:**

Year Built 2024 Lot Acres 0.32

Lot Dimensions 100x135x110x130

Garage Stalls 2 School District 549 Taxes \$2,086 Taxes with Assessments \$4,482 Tax Year 2025