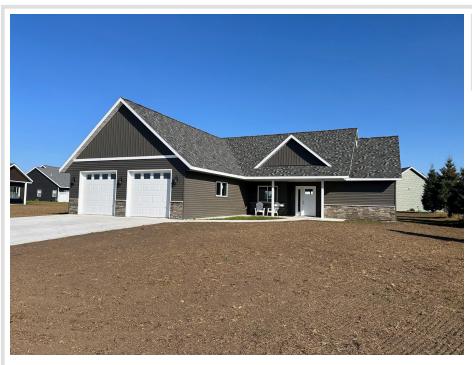

## **Description:**

PERHAM CITY HOME! BRAND NEW 3 bedroom 2 bath featuring ONE-LEVEL LIVING! Open design with vaulted ceiling. Primary bedroom suite has a large walk-in tiled shower, spacious walk-in closet and 2 sinks. Kitchen island and stainless steel appliances. Sliding door to backyard patio. Attached 2-stall insulated garage with storage area. Located in WESTWIND...close to the golf course, ball fields and walking path! SPECIAL ASSESSMENTS WAVIED IF BUYER'S **INCOME QUALIFIES!** 

## **Additional Details:**

Year Built 2024 Lot Acres 0.32

Lot Dimensions 100x135x110x130

Garage Stalls 2 School District 549 Taxes \$2,086 Taxes with Assessments \$4,482 Tax Year 2025