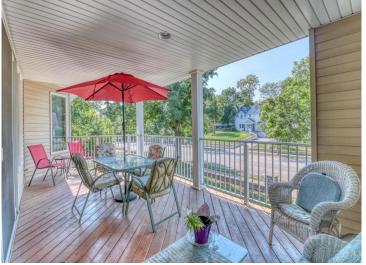

## **Description:**

Detroit Lakes Residential Twin Home. 3+BD/3BA, 3000sqft and incredibly well built. Open kitchen/living, gas fire place, fabulous covered balcony off of kitchen overlooking the charm of Summit Ave. Main floor primary, lower level guest suite. Tons of storage. Attached 2 stall garage. Shared paved drive. Well built, well maintained.