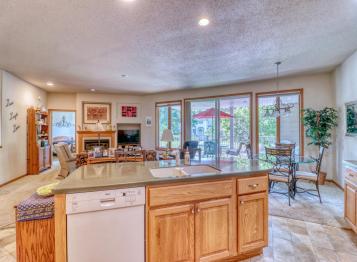

## **Description:**

Detroit Lakes Residential Twin Home. 3+BD/3BA, 3000sqft and incredibly well built. Open kitchen/living, gas fire place, fabulous covered balcony off of kitchen overlooking the charm of Summit Ave. Main floor primary, lower level guest suite. Tons of storage. Attached 2 stall garage. Shared paved drive. Well built, well maintained.