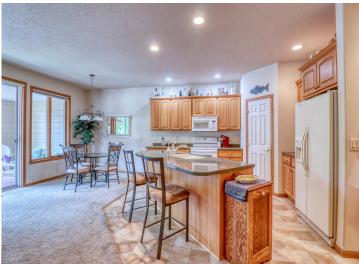

## **Description:**

Detroit Lakes Residential Twin Home. 3+BD/3BA, 3000sqft and incredibly well built. Open kitchen/living, gas fire place, fabulous covered balcony off of kitchen overlooking the charm of Summit Ave. Main floor primary, lower level guest suite. Tons of storage. Attached 2 stall garage. Shared paved drive. Well built, well maintained.