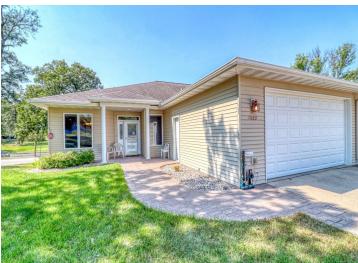

## **Description:**

Detroit Lakes Residential Twin Home. 3+BD/3BA, 3000sqft and incredibly well built. Open kitchen/living, gas fire place, fabulous covered balcony off of kitchen overlooking the charm of Summit Ave. Main floor primary, lower level guest suite. Tons of storage. Attached 2 stall garage. Shared paved drive. Well built, well maintained.