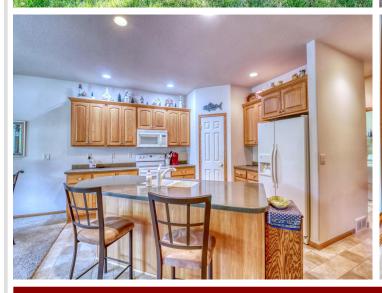

## **Description:**

Detroit Lakes Residential Twin Home. 3+BD/3BA, 3000sqft and incredibly well built. Open kitchen/living, gas fire place, fabulous covered balcony off of kitchen overlooking the charm of Summit Ave. Main floor primary, lower level guest suite. Tons of storage. Attached 2 stall garage. Shared paved drive. Well built, well maintained.