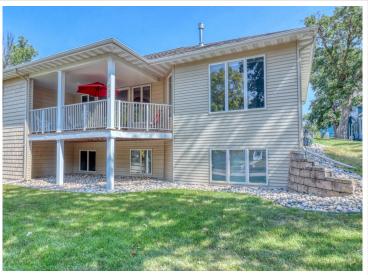

## **Description:**

Detroit Lakes Residential Twin Home. 3+BD/3BA, 3000sqft and incredibly well built. Open kitchen/living, gas fire place, fabulous covered balcony off of kitchen overlooking the charm of Summit Ave. Main floor primary, lower level guest suite. Tons of storage. Attached 2 stall garage. Shared paved drive. Well built, well maintained.