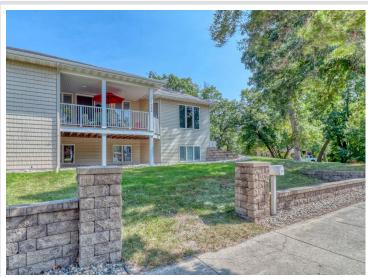

## **Description:**

Detroit Lakes Residential Twin Home. 3+BD/3BA, 3000sqft and incredibly well built. Open kitchen/living, gas fire place, fabulous covered balcony off of kitchen overlooking the charm of Summit Ave. Main floor primary, lower level guest suite. Tons of storage. Attached 2 stall garage. Shared paved drive. Well built, well maintained.