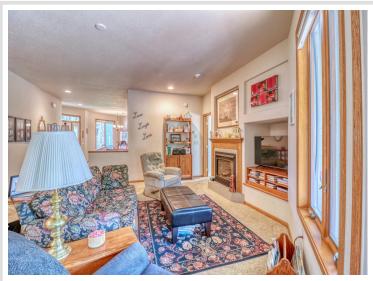

## **Description:**

Detroit Lakes Residential Twin Home. 3+BD/3BA, 3000sqft and incredibly well built. Open kitchen/living, gas fire place, fabulous covered balcony off of kitchen overlooking the charm of Summit Ave. Main floor primary, lower level guest suite. Tons of storage. Attached 2 stall garage. Shared paved drive. Well built, well maintained.