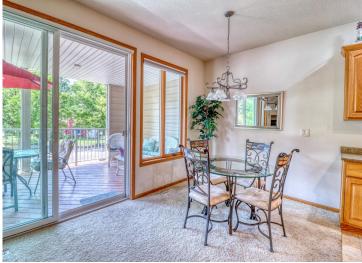

## **Description:**

Detroit Lakes Residential Twin Home. 3+BD/3BA, 3000sqft and incredibly well built. Open kitchen/living, gas fire place, fabulous covered balcony off of kitchen overlooking the charm of Summit Ave. Main floor primary, lower level guest suite. Tons of storage. Attached 2 stall garage. Shared paved drive. Well built, well maintained.