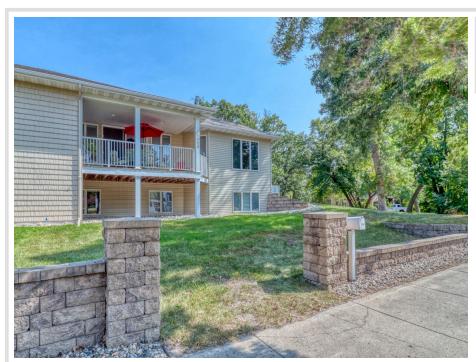

## **Description:**

Detroit Lakes Residential Twin Home. 3+BD/3BA, 3000sqft and incredibly well built. Open kitchen/living, gas fire place, fabulous covered balcony off of kitchen overlooking the charm of Summit Ave. Main floor primary, lower level guest suite. Tons of storage. Attached 2 stall garage. Shared paved drive. Well built, well maintained.