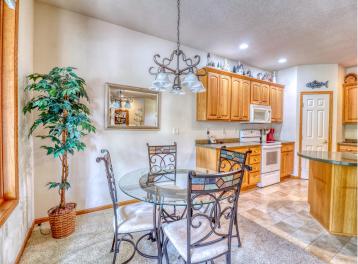

## **Description:**

Detroit Lakes Residential Twin Home. 3+BD/3BA, 3000sqft and incredibly well built. Open kitchen/living, gas fire place, fabulous covered balcony off of kitchen overlooking the charm of Summit Ave. Main floor primary, lower level guest suite. Tons of storage. Attached 2 stall garage. Shared paved drive. Well built, well maintained.