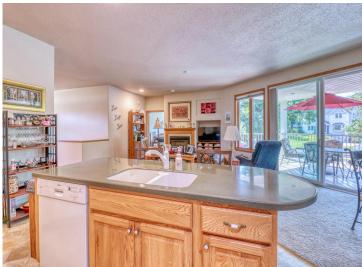

## **Description:**

Detroit Lakes Residential Twin Home. 3+BD/3BA, 3000sqft and incredibly well built. Open kitchen/living, gas fire place, fabulous covered balcony off of kitchen overlooking the charm of Summit Ave. Main floor primary, lower level guest suite. Tons of storage. Attached 2 stall garage. Shared paved drive. Well built, well maintained.