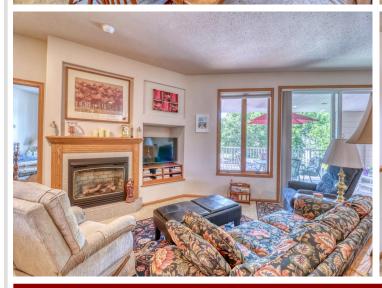

## **Description:**

Detroit Lakes Residential Twin Home. 3+BD/3BA, 3000sqft and incredibly well built. Open kitchen/living, gas fire place, fabulous covered balcony off of kitchen overlooking the charm of Summit Ave. Main floor primary, lower level guest suite. Tons of storage. Attached 2 stall garage. Shared paved drive. Well built, well maintained.