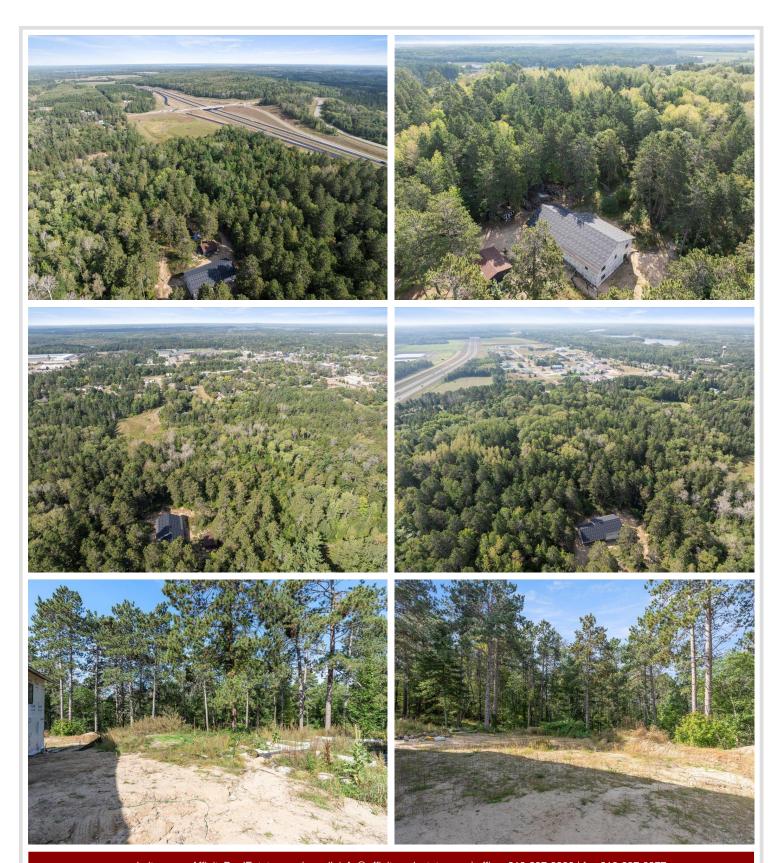

## **Description:**

Sitting on 5.57 acres this property has so much potential!! Located just outside of Pequot Lakes, surrounded by gorgeous pine and hardwood trees your dream of building is here!! With over 6900 potential finished square feet, this shell can be turned into your vision of your dream home. All the hardwork of clearing the land, putting in a driveway, drilling a well and putting in a septic has been completed for you. There is also a 2 car detached garage and bunkhouse on the property. There may be opportunity to divide the acreage for an added investment. The floor plan attached is one rendering, but there are so many options.

## **Additional Details:**

Year Built 2021 Lot Acres 5.57

Lot Dimensions 495x429xirreg

Garage Stalls School District 186 Taxes \$1,671 Taxes with Assessments \$1,696 Tax Year 2024