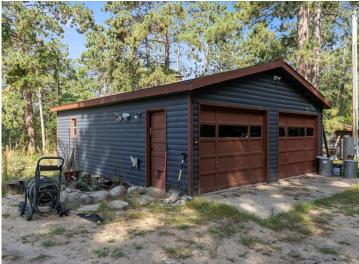

## **Description:**

Sitting on 5.57 acres this property has so much potential!! Located just outside of Pequot Lakes, surrounded by gorgeous pine and hardwood trees your dream of building is here!! With over 6900 potential finished square feet, this shell can be turned into your vision of your dream home. All the hardwork of clearing the land, putting in a driveway, drilling a well and putting in a septic has been completed for you. There is also a 2 car detached garage and bunkhouse on the property. There may be opportunity to divide the acreage for an added investment. The floor plan attached is one rendering, but there are so many options.

## **Additional Features:**

Basement: Egress Window(s), Full, Unfinished, Walkout Fuel: Other Garage: 2 Heat: None Sewer: Private Sewer, Tank with Drainage Field Water: Drilled, Private, Well Air Conditioning: None