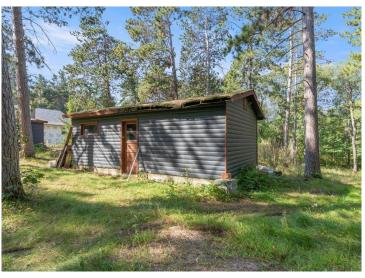

## **Description:**

Sitting on 5.57 acres this property has so much potential!! Located just outside of Pequot Lakes, surrounded by gorgeous pine and hardwood trees your dream of building is here!! With over 6900 potential finished square feet, this shell can be turned into your vision of your dream home. All the hardwork of clearing the land, putting in a driveway, drilling a well and putting in a septic has been completed for you. There is also a 2 car detached garage and bunkhouse on the property. There may be opportunity to divide the acreage for an added investment. The floor plan attached is one rendering, but there are so many options.

Create the homestead you have always wanted this truly a diamond in the rough!!

## **Additional Features:**

Basement: Egress Window(s), Full, Unfinished, Walkout Fuel: Other Garage: 2 Heat: None Sewer: Private Sewer, Tank with Drainage Field Water: Drilled, Private, Well Air Conditioning: None