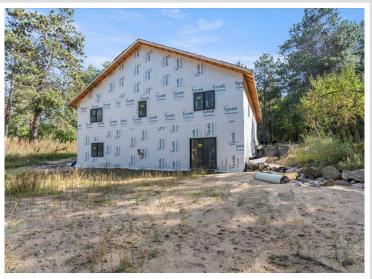

## **Description:**

Sitting on 5.57 acres this property has so much potential!! Located just outside of Pequot Lakes, surrounded by gorgeous pine and hardwood trees your dream of building is here!! With over 6900 potential finished square feet, this shell can be turned into your vision of your dream home. All the hardwork of clearing the land, putting in a driveway, drilling a well and putting in a septic has been completed for you. There is also a 2 car detached garage and bunkhouse on the property. There may be opportunity to divide the acreage for an added investment. The floor plan attached is one rendering, but there are so many options.

Create the homestead you have always wanted this truly a diamond in the rough!!