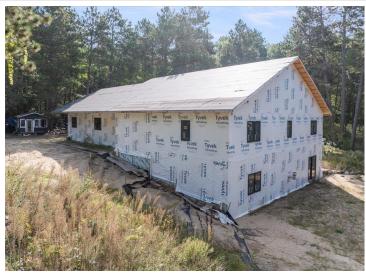

## **Description:**

Sitting on 5.57 acres this property has so much potential!! Located just outside of Pequot Lakes, surrounded by gorgeous pine and hardwood trees your dream of building is here!! With over 6900 potential finished square feet, this shell can be turned into your vision of your dream home. All the hardwork of clearing the land, putting in a driveway, drilling a well and putting in a septic has been completed for you. There is also a 2 car detached garage and bunkhouse on the property. There may be opportunity to divide the acreage for an added investment. The floor plan attached is one rendering, but there are so many options.

Create the homestead you have always wanted this truly a diamond in the rough!!