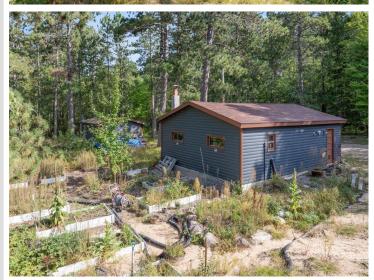

## **Description:**

Sitting on 5.57 acres this property has so much potential!! Located just outside of Pequot Lakes, surrounded by gorgeous pine and hardwood trees your dream of building is here!! With over 6900 potential finished square feet, this shell can be turned into your vision of your dream home. All the hardwork of clearing the land, putting in a driveway, drilling a well and putting in a septic has been completed for you. There is also a 2 car detached garage and bunkhouse on the property. There may be opportunity to divide the acreage for an added investment. The floor plan attached is one rendering, but there are so many options.