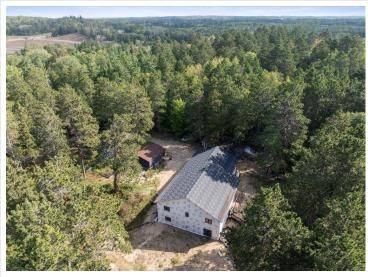

## **Description:**

Sitting on 5.57 acres this property has so much potential!! Located just outside of Pequot Lakes, surrounded by gorgeous pine and hardwood trees your dream of building is here!! With over 6900 potential finished square feet, this shell can be turned into your vision of your dream home. All the hardwork of clearing the land, putting in a driveway, drilling a well and putting in a septic has been completed for you. There is also a 2 car detached garage and bunkhouse on the property. There may be opportunity to divide the acreage for an added investment. The floor plan attached is one rendering, but there are so many options.

Create the homestead you have always wanted this truly a diamond in the rough!!