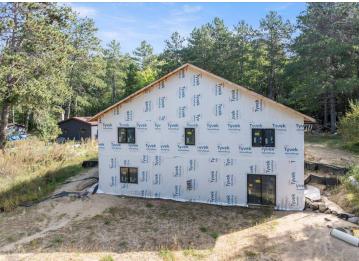

## **Description:**

Sitting on 5.57 acres this property has so much potential!! Located just outside of Pequot Lakes, surrounded by gorgeous pine and hardwood trees your dream of building is here!! With over 6900 potential finished square feet, this shell can be turned into your vision of your dream home. All the hardwork of clearing the land, putting in a driveway, drilling a well and putting in a septic has been completed for you. There is also a 2 car detached garage and bunkhouse on the property. There may be opportunity to divide the acreage for an added investment. The floor plan attached is one rendering, but there are so many options.

Create the homestead you have always wanted this truly a diamond in the rough!!