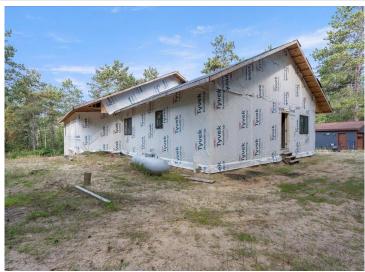

## **Description:**

Sitting on 5.57 acres this property has so much potential!! Located just outside of Pequot Lakes, surrounded by gorgeous pine and hardwood trees your dream of building is here!! With over 6900 potential finished square feet, this shell can be turned into your vision of your dream home. All the hardwork of clearing the land, putting in a driveway, drilling a well and putting in a septic has been completed for you. There is also a 2 car detached garage and bunkhouse on the property. There may be opportunity to divide the acreage for an added investment. The floor plan attached is one rendering, but there are so many options.

Create the homestead you have always wanted this truly a diamond in the rough!!