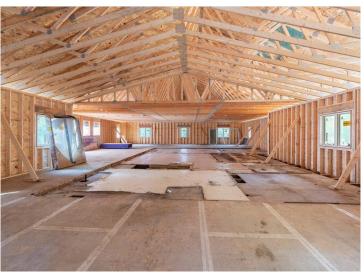

## **Description:**

Sitting on 5.57 acres this property has so much potential!! Located just outside of Pequot Lakes, surrounded by gorgeous pine and hardwood trees your dream of building is here!! With over 6900 potential finished square feet, this shell can be turned into your vision of your dream home. All the hardwork of clearing the land, putting in a driveway, drilling a well and putting in a septic has been completed for you. There is also a 2 car detached garage and bunkhouse on the property. There may be opportunity to divide the acreage for an added investment. The floor plan attached is one rendering, but there are so many options.

Create the homestead you have always wanted this truly a diamond in the rough!!