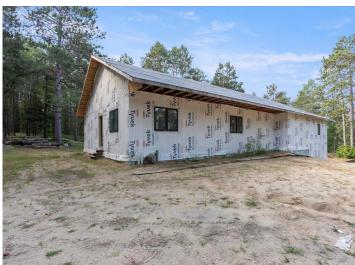

## **Description:**

Sitting on 5.57 acres this property has so much potential!! Located just outside of Pequot Lakes, surrounded by gorgeous pine and hardwood trees your dream of building is here!! With over 6900 potential finished square feet, this shell can be turned into your vision of your dream home. All the hardwork of clearing the land, putting in a driveway, drilling a well and putting in a septic has been completed for you. There is also a 2 car detached garage and bunkhouse on the property. There may be opportunity to divide the acreage for an added investment. The floor plan attached is one rendering, but there are so many options.

Create the homestead you have always wanted this truly a diamond in the rough!!