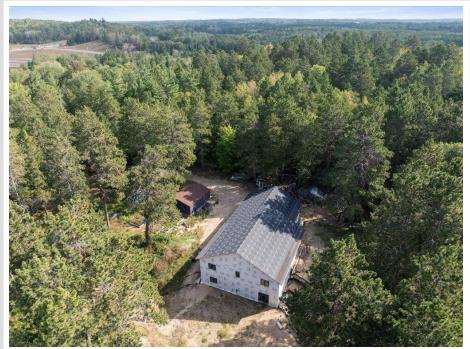

## **Description:**

Sitting on 5.57 acres this property has so much potential!! Located just outside of Pequot Lakes, surrounded by gorgeous pine and hardwood trees your dream of building is here!! With over 6900 potential finished square feet, this shell can be turned into your vision of your dream home. All the hardwork of clearing the land, putting in a driveway, drilling a well and putting in a septic has been completed for you. There is also a 2 car detached garage and bunkhouse on the property. There may be opportunity to divide the acreage for an added investment. The floor plan attached is one rendering, but there are so many options.

Create the homestead you have always wanted this truly a diamond in the rough!!