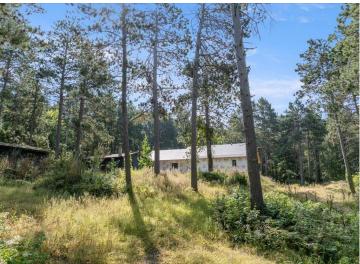

## **Description:**

Sitting on 5.57 acres this property has so much potential!! Located just outside of Pequot Lakes, surrounded by gorgeous pine and hardwood trees your dream of building is here!! With over 6900 potential finished square feet, this shell can be turned into your vision of your dream home. All the hardwork of clearing the land, putting in a driveway, drilling a well and putting in a septic has been completed for you. There is also a 2 car detached garage and bunkhouse on the property. There may be opportunity to divide the acreage for an added investment. The floor plan attached is one rendering, but there are so many options.