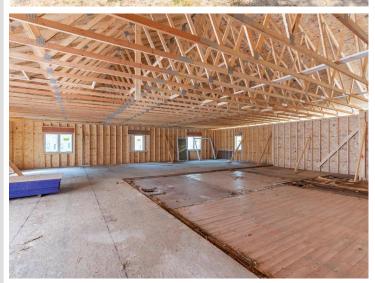

## **Description:**

Sitting on 5.57 acres this property has so much potential!! Located just outside of Pequot Lakes, surrounded by gorgeous pine and hardwood trees your dream of building is here!! With over 6900 potential finished square feet, this shell can be turned into your vision of your dream home. All the hardwork of clearing the land, putting in a driveway, drilling a well and putting in a septic has been completed for you. There is also a 2 car detached garage and bunkhouse on the property. There may be opportunity to divide the acreage for an added investment. The floor plan attached is one rendering, but there are so many options.

Create the homestead you have always wanted this truly a diamond in the rough!!