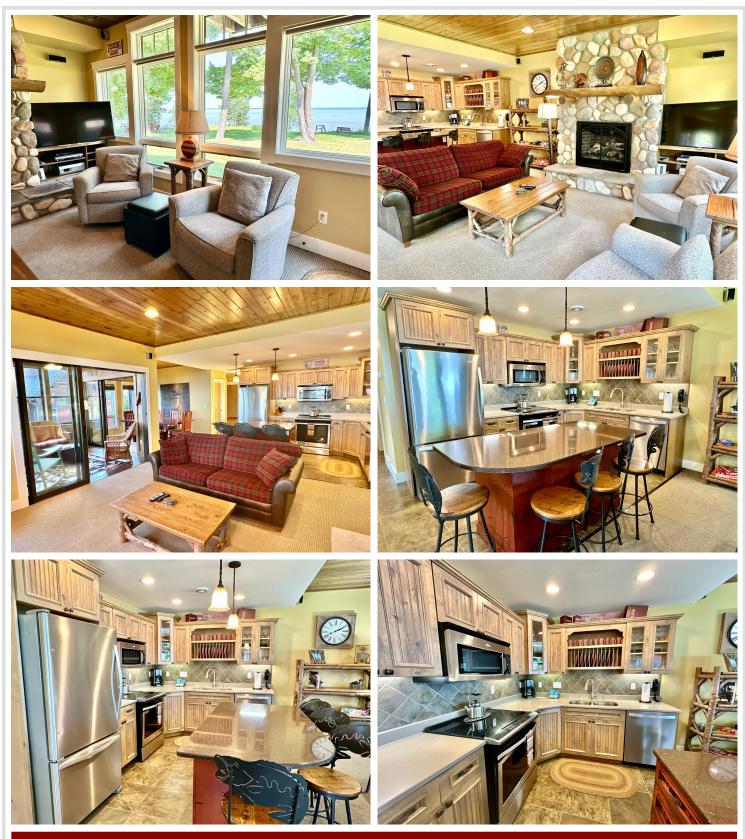

## **Description:**

Enjoy luxury lakeside 1/4 share fractional ownership on the beautiful south side of Leech Lake! This FULLY FURNISHED, pet-friendly, lakeside home features 3 bedrooms/4 baths, open concept living, 2 gas fireplaces, 2 large primary suites, a custom kitchen and a standard of "Up North" elegance you must see to believe. This upscale home is located within Trapper's Landing Resort that features historic Merit restaurant & bar, a marina and more! Use your quarter-share fractional lake home as much as you like or rent it through the on-site management company. Owners also have the option of allowing Trapper's Landing Lodge to rent the entire home out or even rent out just a portion of the home. For your convenience, all interior & exterior maintenance is provided by on-site management. Association amenities include an outdoor swimming pool, gorgeous sand swimming beach, sauna, playground, over 17 acres and 1600 feet of frontage on premier Leech Lake. Seller financing available at 4% and will offer 6 months of paid dues for a new buyer.