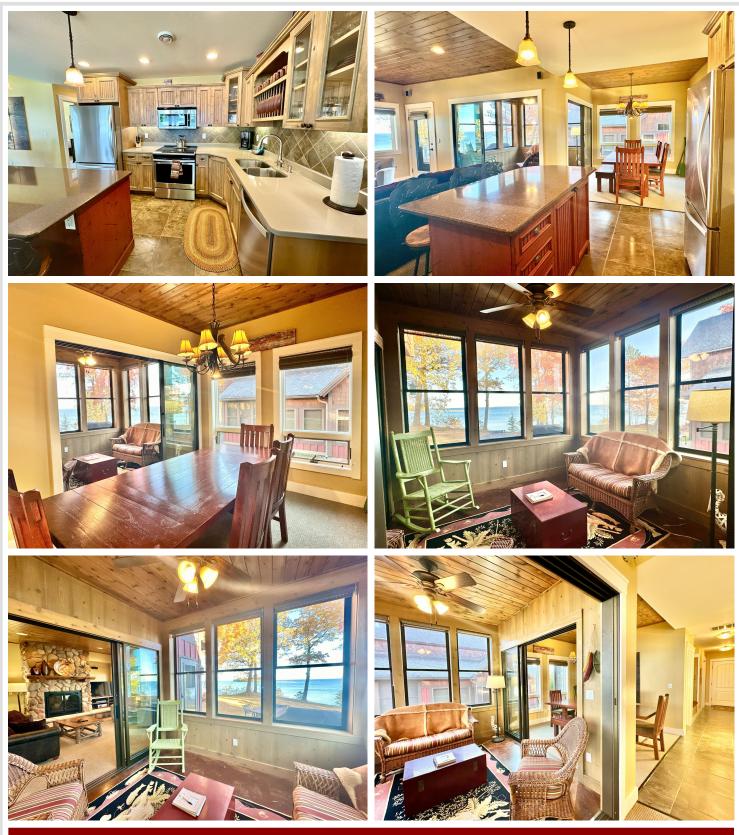

## **Description:**

Enjoy luxury lakeside 1/4 share fractional ownership on the beautiful south side of Leech Lake! This FULLY FURNISHED, pet-friendly, lakeside home features 3 bedrooms/4 baths, open concept living, 2 gas fireplaces, 2 large primary suites, a custom kitchen and a standard of "Up North" elegance you must see to believe. This upscale home is located within Trapper's Landing Resort that features historic Merit restaurant & bar, a marina and more! Use your quarter-share fractional lake home as much as you like or rent it through the on-site management company. Owners also have the option of allowing Trapper's Landing Lodge to rent the entire home out or even rent out just a portion of the home. For your convenience, all interior & exterior maintenance is provided by on-site management. Association amenities include an outdoor swimming pool, gorgeous sand swimming beach, sauna, playground, over 17 acres and 1600 feet of frontage on premier Leech Lake. Seller financing available at 4% and will offer 6 months of paid dues for a new buyer.