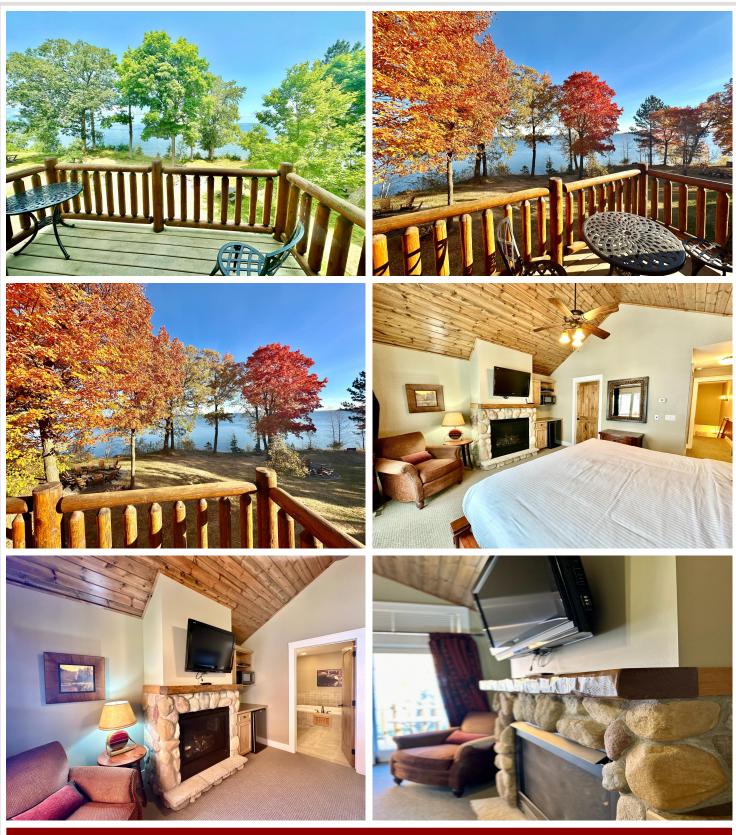

## **Description:**

Enjoy luxury lakeside 1/4 share fractional ownership on the beautiful south side of Leech Lake! This FULLY FURNISHED, pet-friendly, lakeside home features 3 bedrooms/4 baths, open concept living, 2 gas fireplaces, 2 large primary suites, a custom kitchen and a standard of "Up North" elegance you must see to believe. This upscale home is located within Trapper's Landing Resort that features historic Merit restaurant & bar, a marina and more! Use your quarter-share fractional lake home as much as you like or rent it through the on-site management company. Owners also have the option of allowing Trapper's Landing Lodge to rent the entire home out or even rent out just a portion of the home. For your convenience, all interior & exterior maintenance is provided by on-site management. Association amenities include an outdoor swimming pool, gorgeous sand swimming beach, sauna, playground, over 17 acres and 1600 feet of frontage on premier Leech Lake. Seller financing available at 4% and will offer 6 months of paid dues for a new buyer.