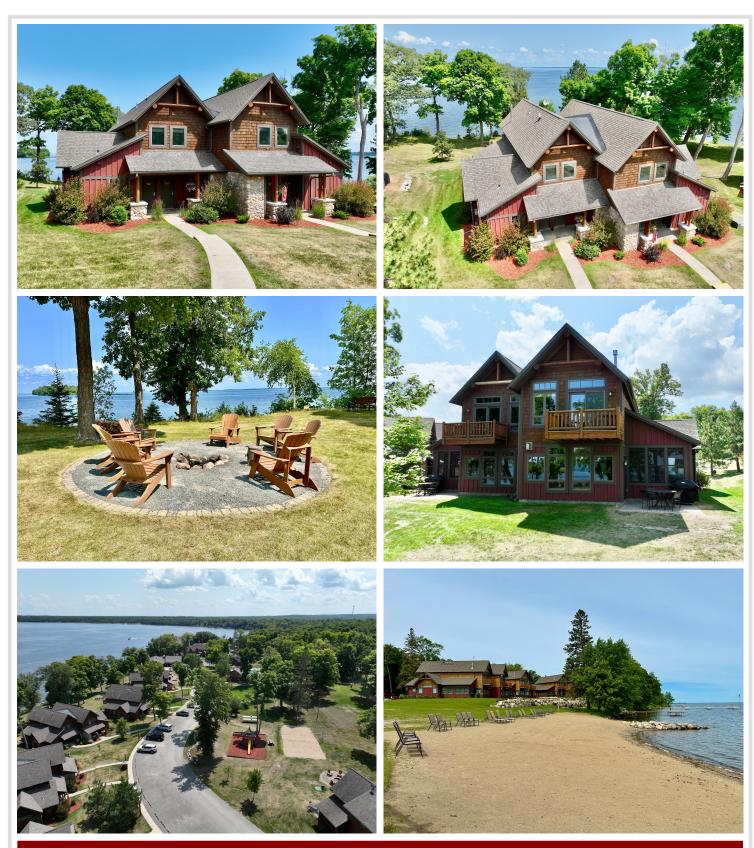

## **Description:**

Enjoy luxury lakeside 1/4 share fractional ownership on the beautiful south side of Leech Lake! This FULLY FURNISHED, pet-friendly, lakeside home features 3 bedrooms/4 baths, open concept living, 2 gas fireplaces, 2 large primary suites, a custom kitchen and a standard of "Up North" elegance you must see to believe. This upscale home is located within Trapper's Landing Resort that features historic Merit restaurant & bar, a marina and more! Use your quarter-share fractional lake home as much as you like or rent it through the on-site management company. Owners also have the option of allowing Trapper's Landing Lodge to rent the entire home out or even rent out just a portion of the home. For your convenience, all interior & exterior maintenance is provided by on-site management. Association amenities include an outdoor swimming pool, gorgeous sand swimming beach, sauna, playground, over 17 acres and 1600 feet of frontage on premier Leech Lake. Seller financing available at 4% and will offer 6 months of paid dues for a new buyer.