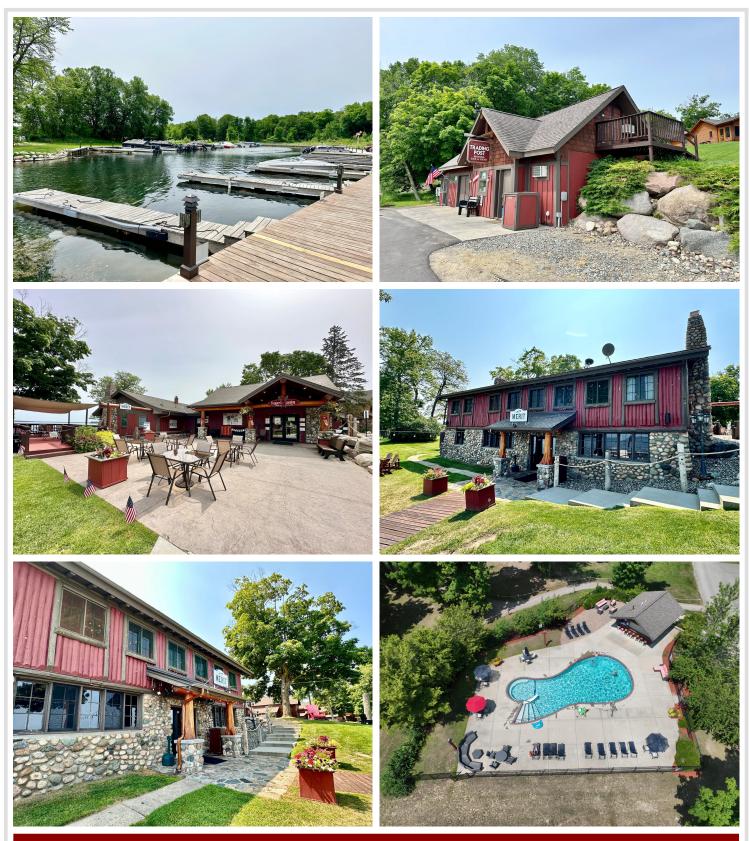

## **Description:**

Enjoy luxury lakeside 1/4 share fractional ownership on the beautiful south side of Leech Lake! This FULLY FURNISHED, pet-friendly, lakeside home features 3 bedrooms/4 baths, open concept living, 2 gas fireplaces, 2 large primary suites, a custom kitchen and a standard of "Up North" elegance you must see to believe. This upscale home is located within Trapper's Landing Resort that features historic Merit restaurant & bar, a marina and more! Use your quarter-share fractional lake home as much as you like or rent it through the on-site management company. Owners also have the option of allowing Trapper's Landing Lodge to rent the entire home out or even rent out just a portion of the home. For your convenience, all interior & exterior maintenance is provided by on-site management. Association amenities include an outdoor swimming pool, gorgeous sand swimming beach, sauna, playground, over 17 acres and 1600 feet of frontage on premier Leech Lake. Seller financing available at 4% and will offer 6 months of paid dues for a new buyer.