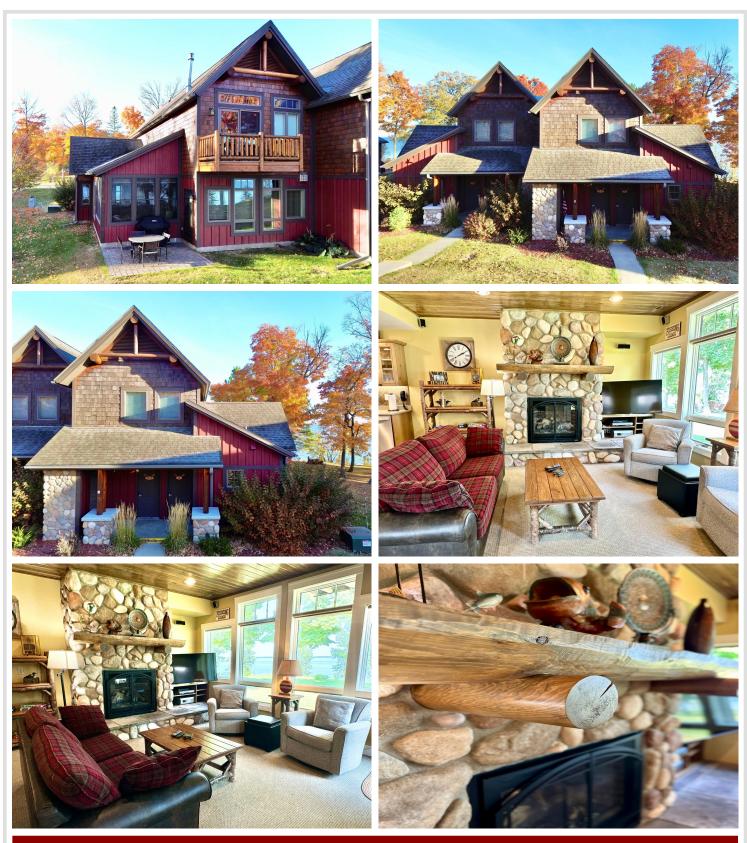

## **Description:**

Enjoy luxury lakeside 1/4 share fractional ownership on the beautiful south side of Leech Lake! This FULLY FURNISHED, pet-friendly, lakeside home features 3 bedrooms/4 baths, open concept living, 2 gas fireplaces, 2 large primary suites, a custom kitchen and a standard of "Up North" elegance you must see to believe. This upscale home is located within Trapper's Landing Resort that features historic Merit restaurant & bar, a marina and more! Use your quarter-share fractional lake home as much as you like or rent it through the on-site management company. Owners also have the option of allowing Trapper's Landing Lodge to rent the entire home out or even rent out just a portion of the home. For your convenience, all interior & exterior maintenance is provided by on-site management. Association amenities include an outdoor swimming pool, gorgeous sand swimming beach, sauna, playground, over 17 acres and 1600 feet of frontage on premier Leech Lake. Seller financing available at 4% and will offer 6 months of paid dues for a new buyer.