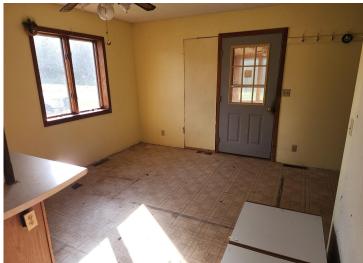

## **Description:**

JUST OVER 5 MILES FROM WADENA.......NEEDS WORK......also incudes old dairy barn, loafing shed and silo. Lightly wooded. Fix up home or make home livable and build later. Sites this close to town are harder and hardeer to find.