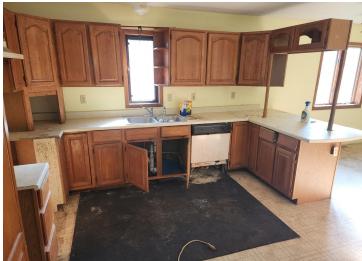

## **Description:**

JUST OVER 5 MILES FROM WADENA.......NEEDS WORK......also incudes old dairy barn, loafing shed and silo. Lightly wooded. Fix up home or make home livable and build later. Sites this close to town are harder and hardeer to find.