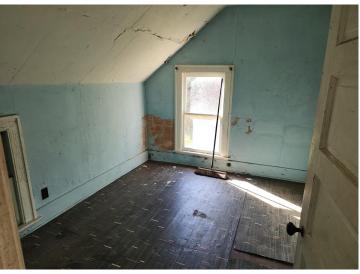

## **Description:**

JUST OVER 5 MILES FROM WADENA.......NEEDS WORK......also incudes old dairy barn, loafing shed and silo. Lightly wooded. Fix up home or make home livable and build later. Sites this close to town are harder and hardeer to find.