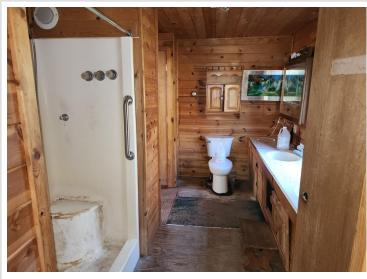

## **Description:**

JUST OVER 5 MILES FROM WADENA.......NEEDS WORK......also incudes old dairy barn, loafing shed and silo. Lightly wooded. Fix up home or make home livable and build later. Sites this close to town are harder and hardeer to find.