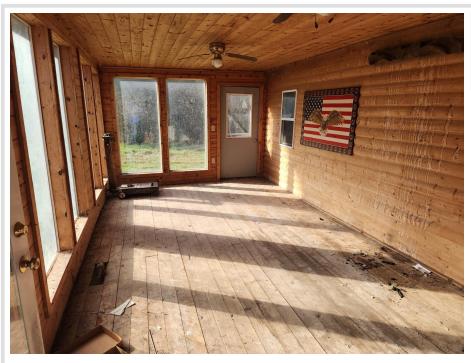

## **Description:**

JUST OVER 5 MILES FROM WADENA.......NEEDS WORK......also incudes old dairy barn, loafing shed and silo. Lightly wooded. Fix up home or make home livable and build later. Sites this close to town are harder and hardeer to find.