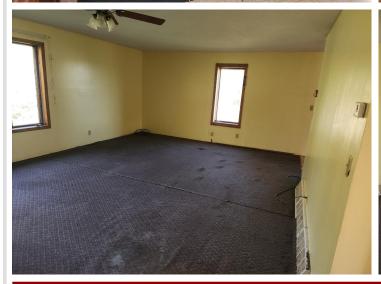

## **Description:**

JUST OVER 5 MILES FROM WADENA.......NEEDS WORK......also incudes old dairy barn, loafing shed and silo. Lightly wooded. Fix up home or make home livable and build later. Sites this close to town are harder and hardeer to find.