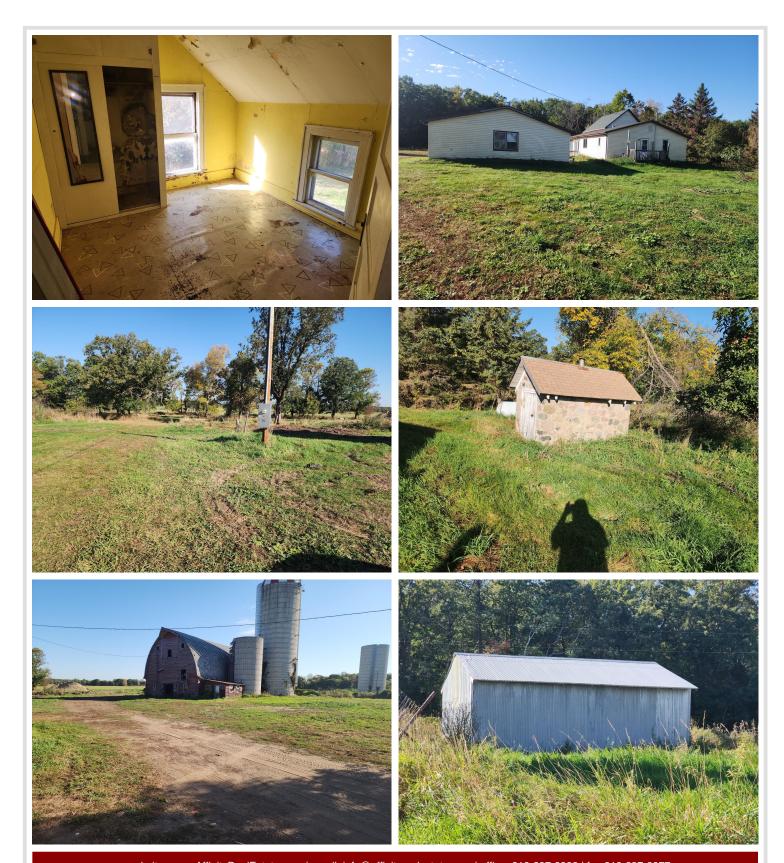

## **Description:**

JUST OVER 5 MILES FROM WADENA.......NEEDS WORK......also incudes old dairy barn, loafing shed and silo. Lightly wooded. Fix up home or make home livable and build later. Sites this close to town are harder and hardeer to find.

## **Additional Details:**

Year Built 1940 Lot Acres 7

Lot Dimensions 702 x 434

Garage Stalls 3
School District 2155
Taxes \$976
Taxes with Assessments \$1,038
Tax Year 2024