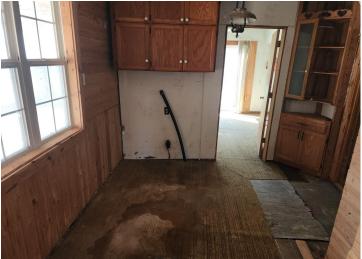

## **Description:**

JUST OVER 5 MILES FROM WADENA.......NEEDS WORK......also incudes old dairy barn, loafing shed and silo. Lightly wooded. Fix up home or make home livable and build later. Sites this close to town are harder and hardeer to find.