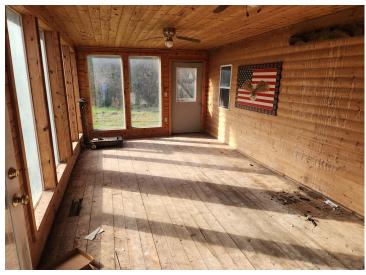

## **Description:**

JUST OVER 5 MILES FROM WADENA.......NEEDS WORK......also incudes old dairy barn, loafing shed and silo. Lightly wooded. Fix up home or make home livable and build later. Sites this close to town are harder and hardeer to find.