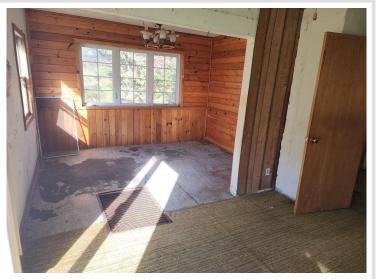

## **Description:**

JUST OVER 5 MILES FROM WADENA.......NEEDS WORK......also incudes old dairy barn, loafing shed and silo. Lightly wooded. Fix up home or make home livable and build later. Sites this close to town are harder and hardeer to find.