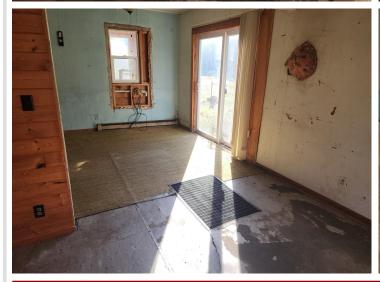

## **Description:**

JUST OVER 5 MILES FROM WADENA.......NEEDS WORK......also incudes old dairy barn, loafing shed and silo. Lightly wooded. Fix up home or make home livable and build later. Sites this close to town are harder and hardeer to find.