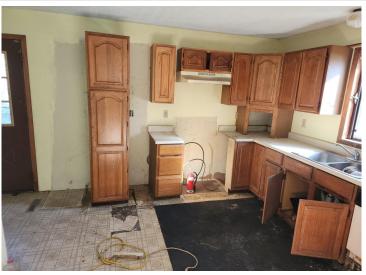

## **Description:**

JUST OVER 5 MILES FROM WADENA.......NEEDS WORK......also incudes old dairy barn, loafing shed and silo. Lightly wooded. Fix up home or make home livable and build later. Sites this close to town are harder and hardeer to find.