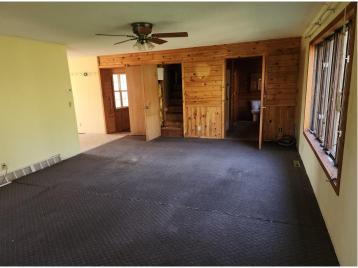

## **Description:**

JUST OVER 5 MILES FROM WADENA.......NEEDS WORK......also incudes old dairy barn, loafing shed and silo. Lightly wooded. Fix up home or make home livable and build later. Sites this close to town are harder and hardeer to find.