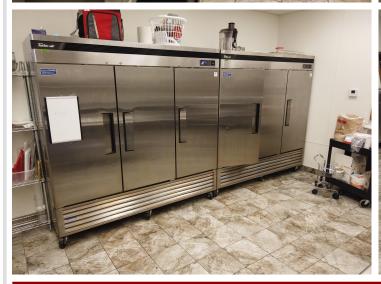

## **Description:**

BANK OWNED PROPERTY......building and equipment. Recently closed bakery....mostly newer equipment......newer displays, plenty of dine in area all updated. Equipment List attached (not complete)