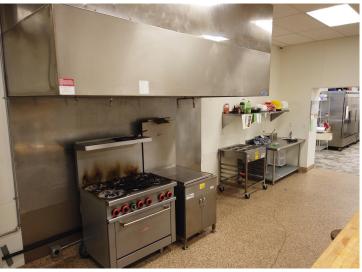

## **Description:**

BANK OWNED PROPERTY......building and equipment. Recently closed bakery....mostly newer equipment......newer displays, plenty of dine in area all updated. Equipment List attached (not complete)