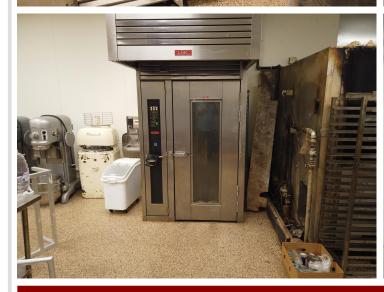

## **Description:**

BANK OWNED PROPERTY......building and equipment. Recently closed bakery....mostly newer equipment......newer displays, plenty of dine in area all updated. Equipment List attached (not complete)