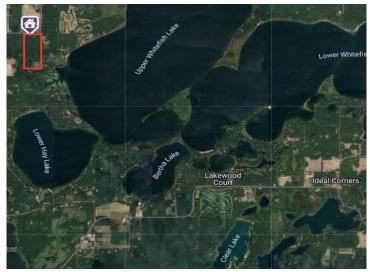

## **Description:**

The opportunity to purchase land like this does not come around often. Over 73 acres on the Pine River with easy access to Upper Whitefish lake and the awesome Whitefish chain of lakes. Mostly high dry land with a gradual slope going down to a beautiful point that goes out to the winding river. A truly magical place that only comes around every few generations. Don't miss out!!! Power is ran all the way to the water for future development or camping. The Deer hunting is Legendary.