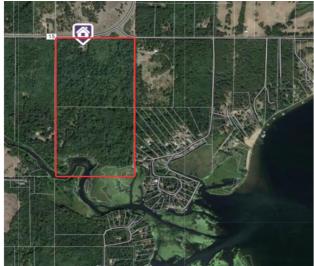

## **Description:**

The opportunity to purchase land like this does not come around often. Over 73 acres on the Pine River with easy access to Upper Whitefish lake and the awesome Whitefish chain of lakes. Mostly high dry land with a gradual slope going down to a beautiful point that goes out to the winding river. A truly magical place that only comes around every few generations. Don't miss out!!! Power is ran all the way to the water for future development or camping. The Deer hunting is Legendary.

## **Additional Details:**

Year Built 1994 Lot Acres 73

Lot Dimensions Irregular

Garage Stalls 3
School District 2174
Taxes \$1,072
Taxes with Assessments \$1,072
Tax Year 2023