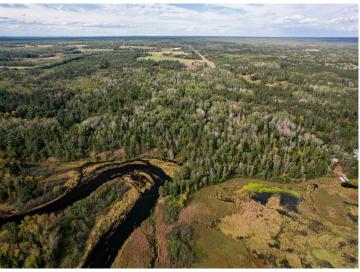

## **Description:**

The opportunity to purchase land like this does not come around often. Over 73 acres on the Pine River with easy access to Upper Whitefish lake and the awesome Whitefish chain of lakes. Mostly high dry land with a gradual slope going down to a beautiful point that goes out to the winding river. A truly magical place that only comes around every few generations. Don't miss out!!! Power is ran all the way to the water for future development or camping. The Deer hunting is Legendary.