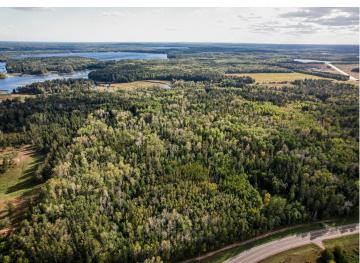

## **Description:**

The opportunity to purchase land like this does not come around often. Over 73 acres on the Pine River with easy access to Upper Whitefish lake and the awesome Whitefish chain of lakes. Mostly high dry land with a gradual slope going down to a beautiful point that goes out to the winding river. A truly magical place that only comes around every few generations. Don't miss out!!! Power is ran all the way to the water for future development or camping. The Deer hunting is Legendary.