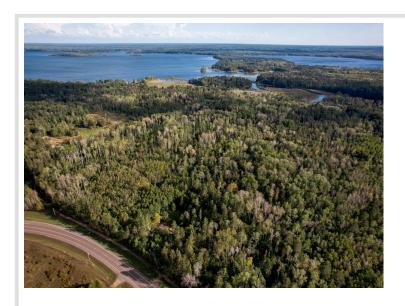

## **Description:**

The opportunity to purchase land like this does not come around often. Over 73 acres on the Pine River with easy access to Upper Whitefish lake and the awesome Whitefish chain of lakes. Mostly high dry land with a gradual slope going down to a beautiful point that goes out to the winding river. A truly magical place that only comes around every few generations. Don't miss out!!! Power is ran all the way to the water for future development or camping. The Deer hunting is Legendary.