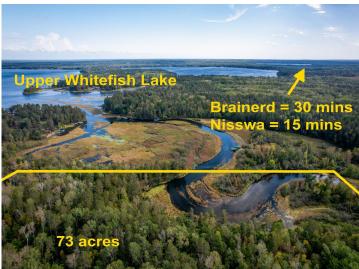

## **Description:**

The opportunity to purchase land like this does not come around often. Over 73 acres on the Pine River with easy access to Upper Whitefish lake and the awesome Whitefish chain of lakes. Mostly high dry land with a gradual slope going down to a beautiful point that goes out to the winding river. A truly magical place that only comes around every few generations. Don't miss out!!! Power is ran all the way to the water for future development or camping. The Deer hunting is Legendary.

## **Additional Details:**

Year Built 1994 Lot Acres 73

Lot Dimensions Irregular

Garage Stalls 3
School District 2174
Taxes \$1,072
Taxes with Assessments \$1,072
Tax Year 2023