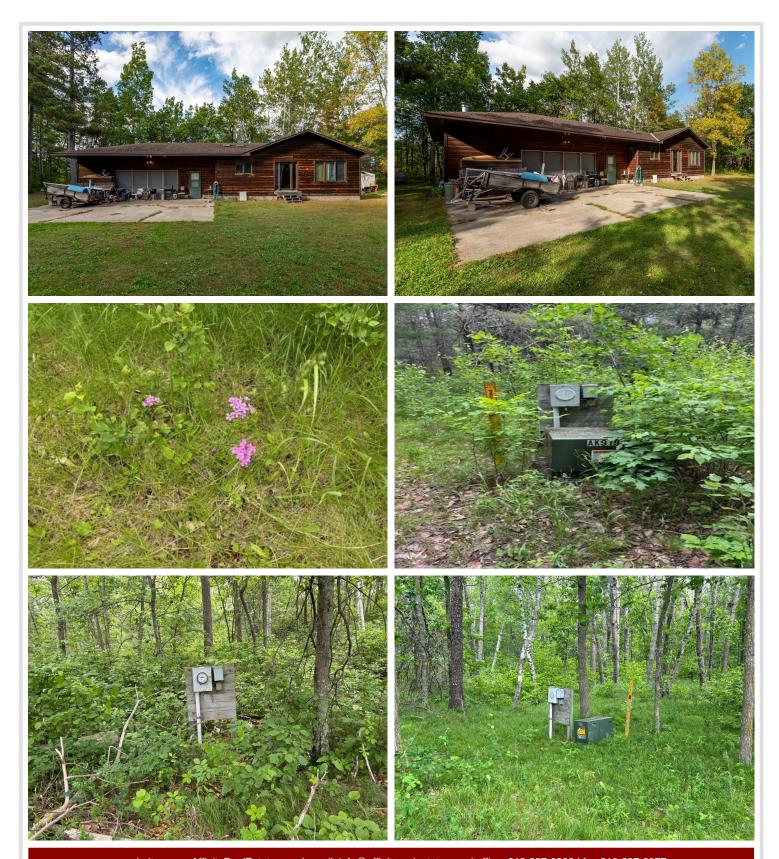

MLS 6600241 Lake Home

\$1,100,000

1,008 sq ft 2 bedrooms 1 baths

37622 County Road 15 Pine River MN 56474

Waterfront: Pine River

Status: Closed

## **Additional Details:**

Year Built 1994 Lot Acres 73

Lot Dimensions Irregular

Garage Stalls 3
School District 2174
Taxes \$1,072
Taxes with Assessments \$1,072
Tax Year 2023

## **Additional Features:**

Basement: Slab Fuel: Propane Garage: 3 Heat: Baseboard, Forced Air Sewer: Tank with Drainage Field Water: Well Air Conditioning: Wall Unit(s)