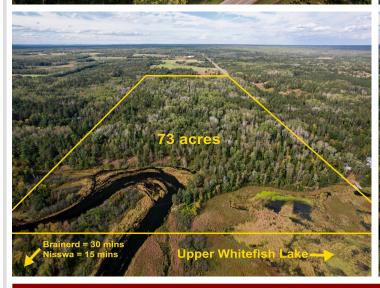

## **Description:**

The opportunity to purchase land like this does not come around often. Over 73 acres on the Pine River with easy access to Upper Whitefish lake and the awesome Whitefish chain of lakes. Mostly high dry land with a gradual slope going down to a beautiful point that goes out to the winding river. A truly magical place that only comes around every few generations. Don't miss out!!! Power is ran all the way to the water for future development or camping. The Deer hunting is Legendary.

## **Additional Details:**

Year Built 1994 Lot Acres 73

Lot Dimensions Irregular

Garage Stalls 3
School District 2174
Taxes \$1,072
Taxes with Assessments \$1,072
Tax Year 2023