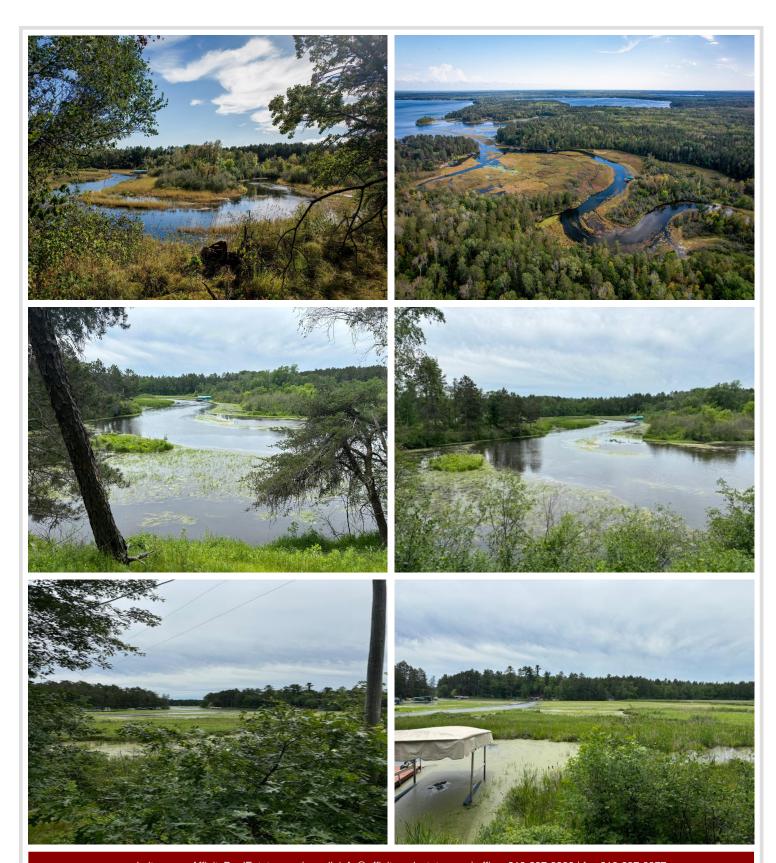

## **Description:**

The opportunity to purchase land like this does not come around often. Over 73 acres on the Pine River with easy access to Upper Whitefish lake and the awesome Whitefish chain of lakes. Mostly high dry land with a gradual slope going down to a beautiful point that goes out to the winding river. A truly magical place that only comes around every few generations. Don't miss out!!! Power is ran all the way to the water for future development or camping. The Deer hunting is Legendary.