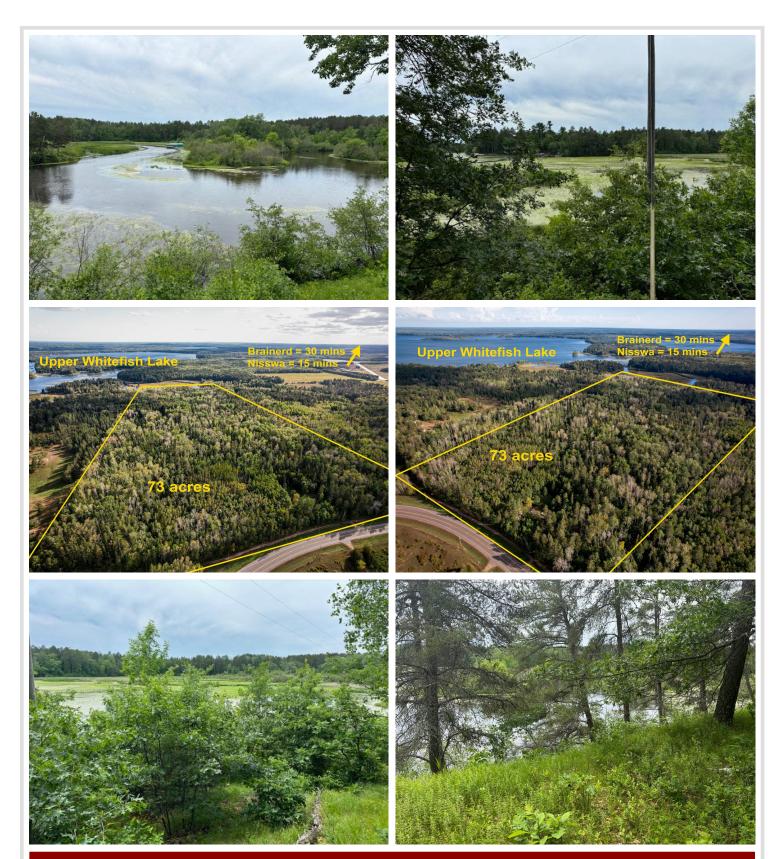

## **Description:**

The opportunity to purchase land like this does not come around often. Over 73 acres on the Pine River with easy access to Upper Whitefish lake and the awesome Whitefish chain of lakes. Mostly high dry land with a gradual slope going down to a beautiful point that goes out to the winding river. A truly magical place that only comes around every few generations. Don't miss out!!! Power is ran all the way to the water for future development or camping. The Deer hunting is Legendary.

## **Additional Details:**

Year Built 1994 Lot Acres 73

Lot Dimensions Irregular

Garage Stalls 3
School District 2174
Taxes \$1,072
Taxes with Assessments \$1,072
Tax Year 2023