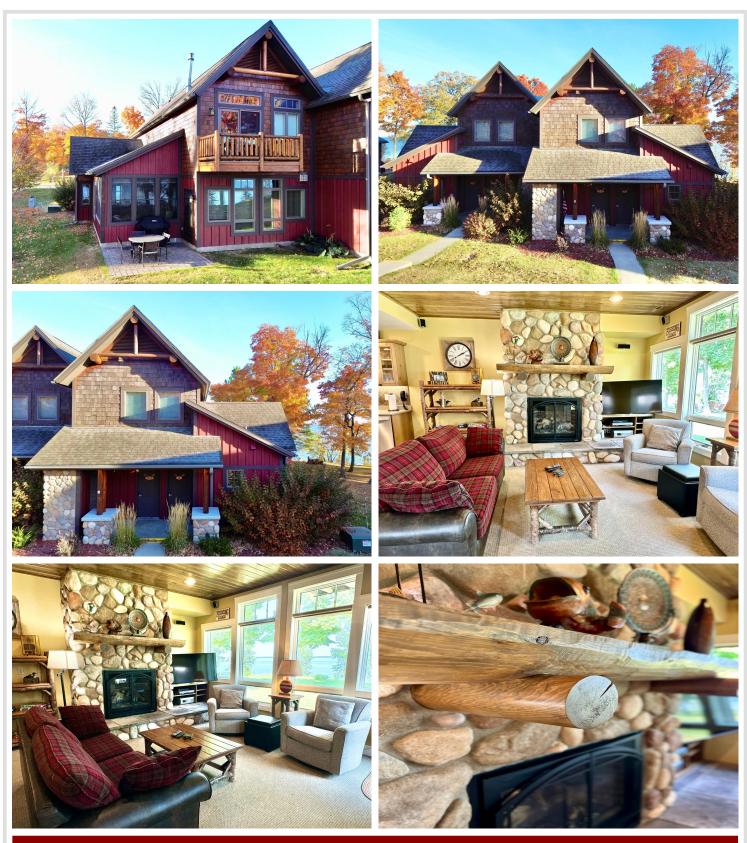

## **Description:**

Enjoy luxury lakeside 1/2 fractional ownership on the beautiful south side of Leech Lake! This FULLY FURNISHED, petfriendly, lakeside home features 3 bedrooms/4 baths, open concept living, 2 gas fireplaces, 2 large primary suites, a custom kitchen and a standard of "Up North" elegance you must see to believe. This upscale home is located within Trapper's Landing Resort that features historic Merit restaurant & bar, a marina and more! Use your 1/2 fractional lake home as much as you'd like (up to 26 weeks) or rent it through the on-site management company. Owners also have the option of allowing Trapper's Landing Lodge to rent the entire home out or even rent out just a portion of the home. For your convenience, all interior & exterior maintenance is provided by on-site management. Association amenities include an outdoor swimming pool, gorgeous sand swimming beach, sauna, playground, over 17 acres and 1600 feet of frontage on premier Leech Lake. Sellers are offering 6 months of paid dues for a new buyer!