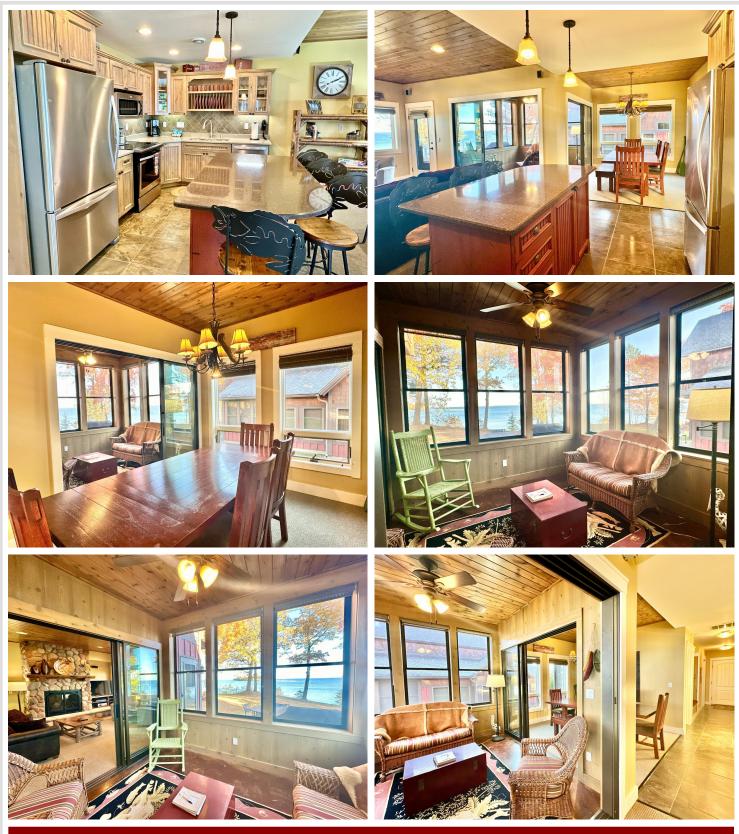

## **Description:**

Enjoy luxury lakeside 1/2 fractional ownership on the beautiful south side of Leech Lake! This FULLY FURNISHED, petfriendly, lakeside home features 3 bedrooms/4 baths, open concept living, 2 gas fireplaces, 2 large primary suites, a custom kitchen and a standard of "Up North" elegance you must see to believe. This upscale home is located within Trapper's Landing Resort that features historic Merit restaurant & bar, a marina and more! Use your 1/2 fractional lake home as much as you'd like (up to 26 weeks) or rent it through the on-site management company. Owners also have the option of allowing Trapper's Landing Lodge to rent the entire home out or even rent out just a portion of the home. For your convenience, all interior & exterior maintenance is provided by on-site management. Association amenities include an outdoor swimming pool, gorgeous sand swimming beach, sauna, playground, over 17 acres and 1600 feet of frontage on premier Leech Lake. Sellers are offering 6 months of paid dues for a new buyer!