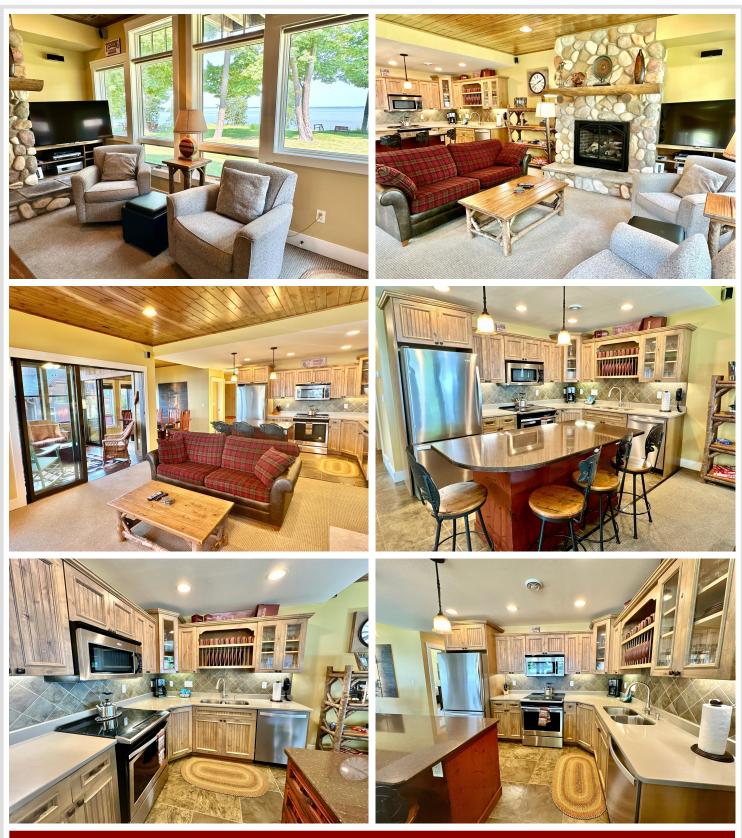

## **Description:**

Enjoy luxury lakeside 1/2 fractional ownership on the beautiful south side of Leech Lake! This FULLY FURNISHED, petfriendly, lakeside home features 3 bedrooms/4 baths, open concept living, 2 gas fireplaces, 2 large primary suites, a custom kitchen and a standard of "Up North" elegance you must see to believe. This upscale home is located within Trapper's Landing Resort that features historic Merit restaurant & bar, a marina and more! Use your 1/2 fractional lake home as much as you'd like (up to 26 weeks) or rent it through the on-site management company. Owners also have the option of allowing Trapper's Landing Lodge to rent the entire home out or even rent out just a portion of the home. For your convenience, all interior & exterior maintenance is provided by on-site management. Association amenities include an outdoor swimming pool, gorgeous sand swimming beach, sauna, playground, over 17 acres and 1600 feet of frontage on premier Leech Lake. Sellers are offering 6 months of paid dues for a new buyer!