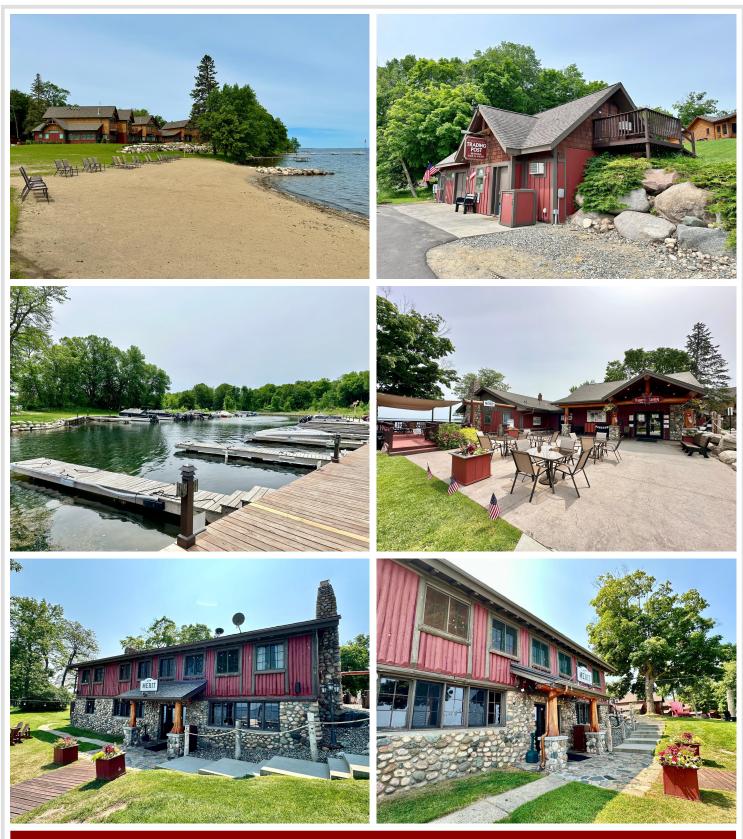

## **Description:**

Enjoy luxury lakeside 1/2 fractional ownership on the beautiful south side of Leech Lake! This FULLY FURNISHED, petfriendly, lakeside home features 3 bedrooms/4 baths, open concept living, 2 gas fireplaces, 2 large primary suites, a custom kitchen and a standard of "Up North" elegance you must see to believe. This upscale home is located within Trapper's Landing Resort that features historic Merit restaurant & bar, a marina and more! Use your 1/2 fractional lake home as much as you'd like (up to 26 weeks) or rent it through the on-site management company. Owners also have the option of allowing Trapper's Landing Lodge to rent the entire home out or even rent out just a portion of the home. For your convenience, all interior & exterior maintenance is provided by on-site management. Association amenities include an outdoor swimming pool, gorgeous sand swimming beach, sauna, playground, over 17 acres and 1600 feet of frontage on premier Leech Lake. Sellers are offering 6 months of paid dues for a new buyer!