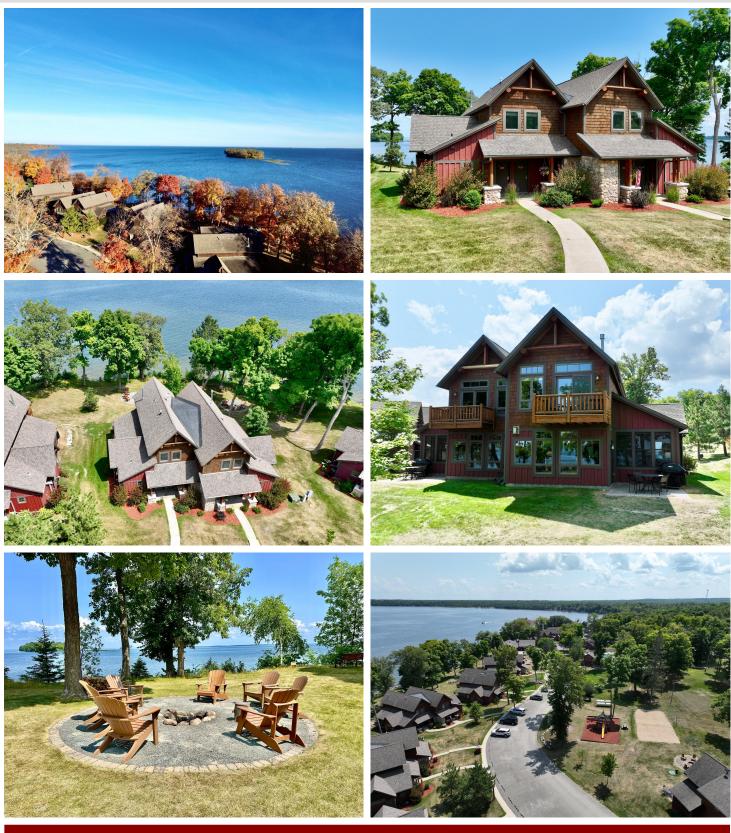

## **Description:**

Enjoy luxury lakeside 1/2 fractional ownership on the beautiful south side of Leech Lake! This FULLY FURNISHED, petfriendly, lakeside home features 3 bedrooms/4 baths, open concept living, 2 gas fireplaces, 2 large primary suites, a custom kitchen and a standard of "Up North" elegance you must see to believe. This upscale home is located within Trapper's Landing Resort that features historic Merit restaurant & bar, a marina and more! Use your 1/2 fractional lake home as much as you'd like (up to 26 weeks) or rent it through the on-site management company. Owners also have the option of allowing Trapper's Landing Lodge to rent the entire home out or even rent out just a portion of the home. For your convenience, all interior & exterior maintenance is provided by on-site management. Association amenities include an outdoor swimming pool, gorgeous sand swimming beach, sauna, playground, over 17 acres and 1600 feet of frontage on premier Leech Lake. Sellers are offering 6 months of paid dues for a new buyer!