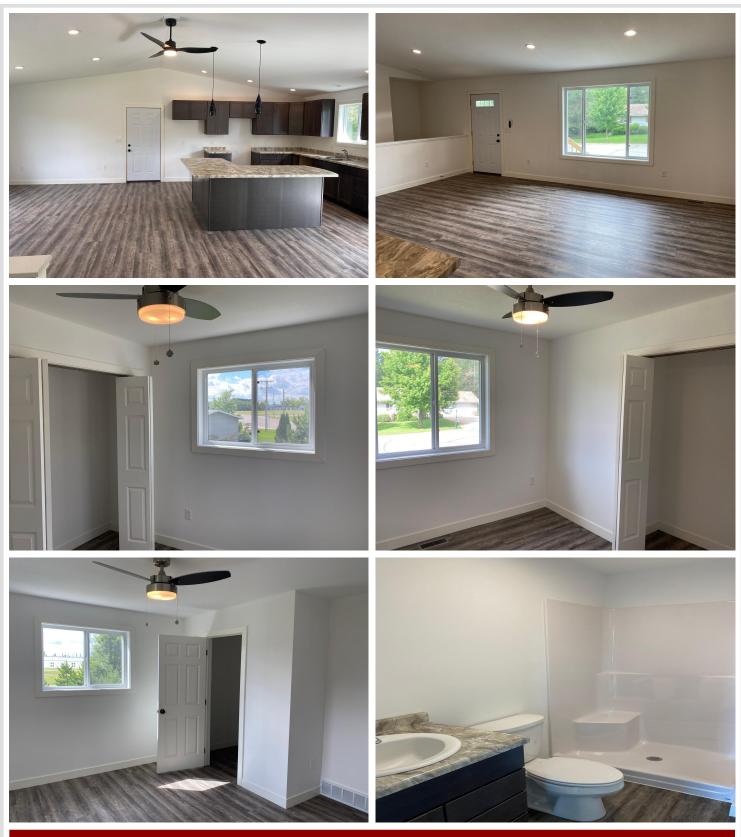

### **Description:**

Huge price reduction on this gorgeous 3 bedroom 2 bath new construction home. Open concept with amazing views from all sides of the home. Situated in a great neighborhood that is seeing many exciting new upcoming building plans. Unfinished walkout basement with ICF concrete forms which makes for super-efficient energy costs. Basement has bathroom plumbed and is ready for buyer to finish as desired. Come check out this exciting move in ready home.

#### Additional Features:

Basement: Insulating Concrete Forms, Unfinished, Walkout Fuel: Natural Gas Garage: 2 Heat: Forced Air Sewer: City Sewer/Connected Water: City Water/Connected Air Conditioning: Central Air