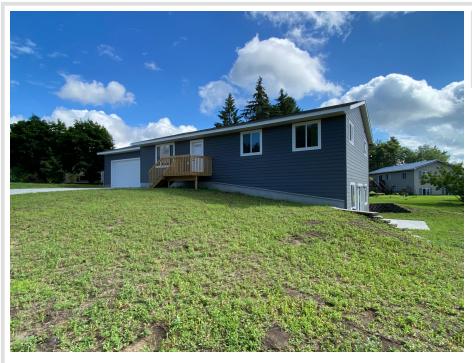

# \$260,000

1,344 sq ft 3 bedrooms 2 baths

605 Madison Avenue Wadena MN 56482

Status: Pending

### **Description:**

Huge price reduction on this gorgeous 3 bedroom 2 bath new construction home. Open concept with amazing views from all sides of the home. Situated in a great neighborhood that is seeing many exciting new upcoming building plans. Unfinished walkout basement with ICF concrete forms which makes for super-efficient energy costs. Basement has bathroom plumbed and is ready for buyer to finish as desired. Come check out this exciting move in ready home.