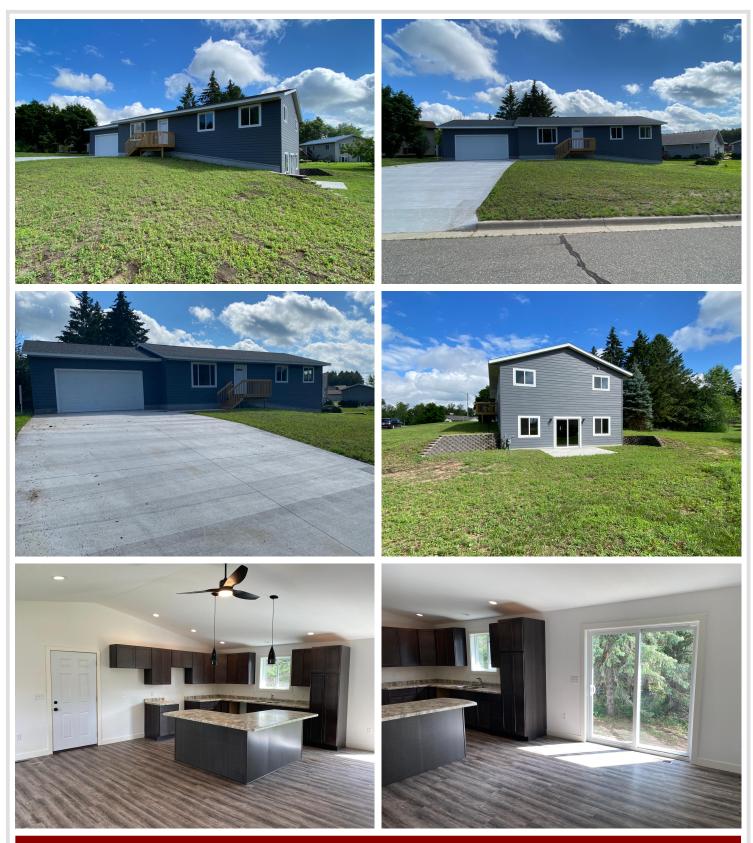

### **Description:**

Huge price reduction on this gorgeous 3 bedroom 2 bath new construction home. Open concept with amazing views from all sides of the home. Situated in a great neighborhood that is seeing many exciting new upcoming building plans. Unfinished walkout basement with ICF concrete forms which makes for super-efficient energy costs. Basement has bathroom plumbed and is ready for buyer to finish as desired. Come check out this exciting move in ready home.

#### Additional Features:

Basement: Insulating Concrete Forms, Unfinished, Walkout Fuel: Natural Gas Garage: 2 Heat: Forced Air Sewer: City Sewer/Connected Water: City Water/Connected Air Conditioning: Central Air