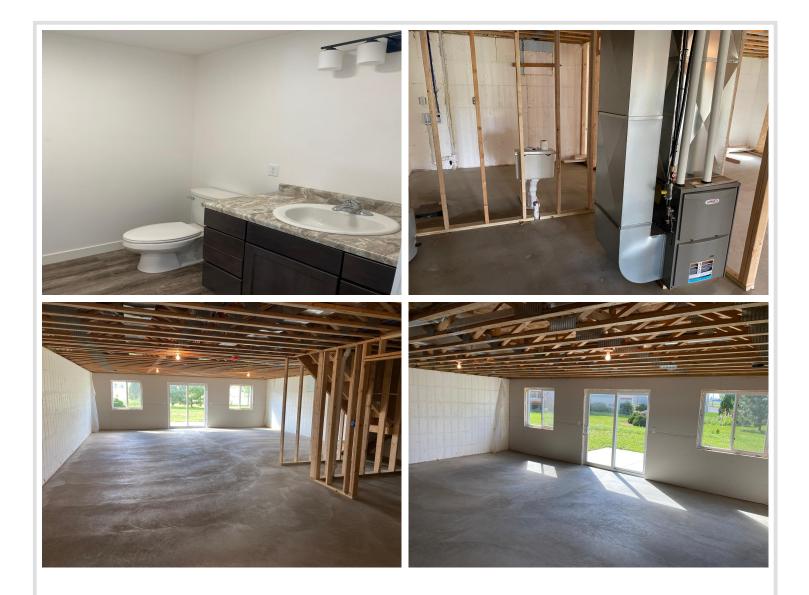

### **Description:**

Huge price reduction on this gorgeous 3 bedroom 2 bath new construction home. Open concept with amazing views from all sides of the home. Situated in a great neighborhood that is seeing many exciting new upcoming building plans. Unfinished walkout basement with ICF concrete forms which makes for super-efficient energy costs. Basement has bathroom plumbed and is ready for buyer to finish as desired. Come check out this exciting move in ready home.

#### Additional Features:

Basement: Insulating Concrete Forms, Unfinished, Walkout Fuel: Natural Gas Garage: 2 Heat: Forced Air Sewer: City Sewer/Connected Water: City Water/Connected Air Conditioning: Central Air