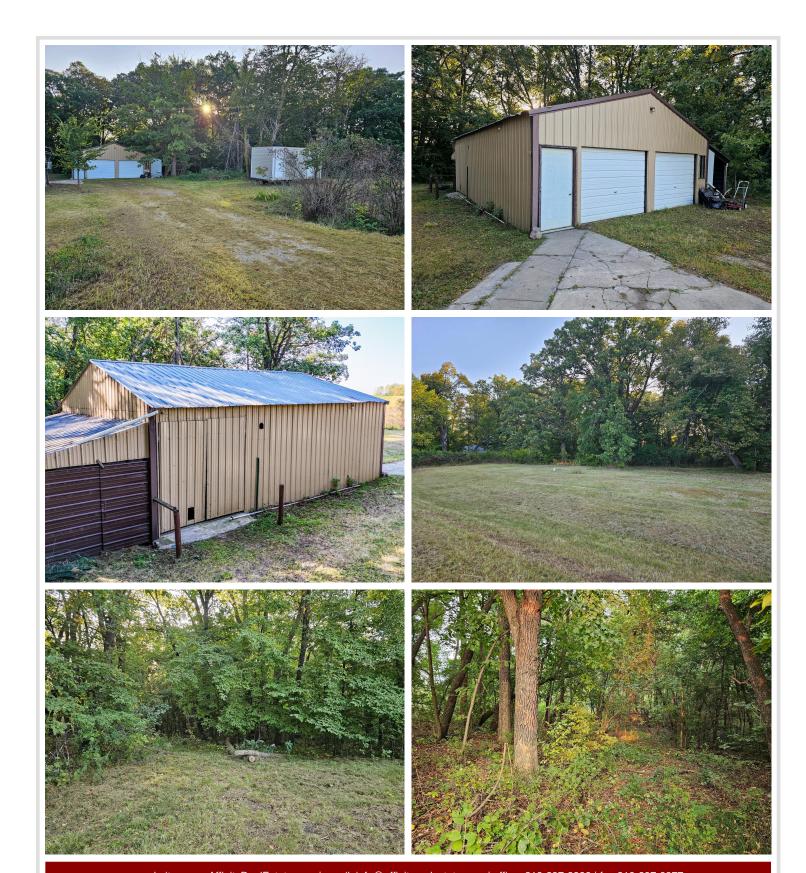

## **Description:**

Once-in-a-Lifetime Development Opportunity on SILVER LAKE! This expansive property offers incredible potential, featuring 2,045 feet of lake frontage on beautiful Silver Lake, divided into two scenic sections. The first is a stunning 4+ acre wooded peninsula, boasting 1,400 feet of shoreline and nearly 360-degree views of the water. Just down the road, an additional 3.5+ acres includes 645 feet of lakefront—ideal for future development into multiple premium lots. Across the road, you'll find over 20 acres of rolling hills with breathtaking panoramic views, perfect for building or enjoying the peaceful surroundings. Conveniently located between Perham, Detroit Lakes, and Vergas, this property offers both serenity and easy access to nearby communities. With endless development possibilities, this listing won't last long. Don't miss out - call today before it's gone!

## **Additional Features:**