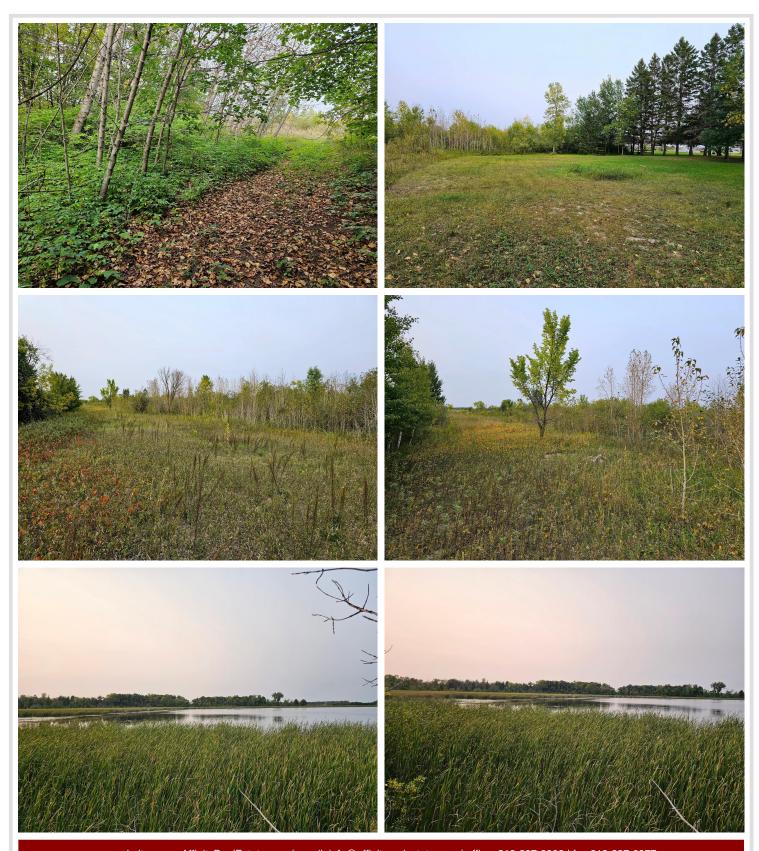

## **Description:**

Once-in-a-Lifetime Development Opportunity on SILVER LAKE! This expansive property offers incredible potential, featuring 2,045 feet of lake frontage on beautiful Silver Lake, divided into two scenic sections. The first is a stunning 4+ acre wooded peninsula, boasting 1,400 feet of shoreline and nearly 360-degree views of the water. Just down the road, an additional 3.5+ acres includes 645 feet of lakefront—ideal for future development into multiple premium lots. Across the road, you'll find over 20 acres of rolling hills with breathtaking panoramic views, perfect for building or enjoying the peaceful surroundings. Conveniently located between Perham, Detroit Lakes, and Vergas, this property offers both serenity and easy access to nearby communities. With endless development possibilities, this listing won't last long. Don't miss out - call today before it's gone!

## Additional Details:

Lot Acres36.5Lot DimensionsIrregularSchool District23Taxes\$1,704Taxes with Assessments\$1,704Tax Year2024