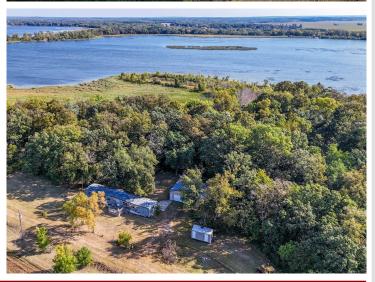

## **Description:**

Once-in-a-Lifetime Development Opportunity on SILVER LAKE! This expansive property offers incredible potential, featuring 2,045 feet of lake frontage on beautiful Silver Lake, divided into two scenic sections. The first is a stunning 4+ acre wooded peninsula, boasting 1,400 feet of shoreline and nearly 360-degree views of the water. Just down the road, an additional 3.5+ acres includes 645 feet of lakefront—ideal for future development into multiple premium lots. Across the road, you'll find over 20 acres of rolling hills with breathtaking panoramic views, perfect for building or enjoying the peaceful surroundings. Conveniently located between Perham, Detroit Lakes, and Vergas, this property offers both serenity and easy access to nearby communities. With endless development possibilities, this listing won't last long. Don't miss out - call today before it's gone!