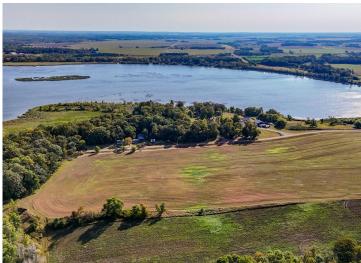

## **Description:**

Once-in-a-Lifetime Development Opportunity on SILVER LAKE! This expansive property offers incredible potential, featuring 2,045 feet of lake frontage on beautiful Silver Lake, divided into two scenic sections. The first is a stunning 4+ acre wooded peninsula, boasting 1,400 feet of shoreline and nearly 360-degree views of the water. Just down the road, an additional 3.5+ acres includes 645 feet of lakefront—ideal for future development into multiple premium lots. Across the road, you'll find over 20 acres of rolling hills with breathtaking panoramic views, perfect for building or enjoying the peaceful surroundings. Conveniently located between Perham, Detroit Lakes, and Vergas, this property offers both serenity and easy access to nearby communities. With endless development possibilities, this listing won't last long. Don't miss out - call today before it's gone!