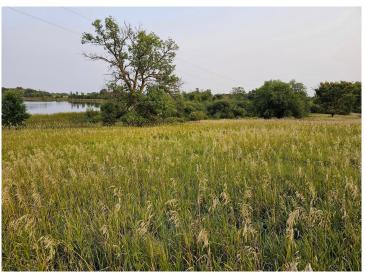

## **Description:**

Once-in-a-Lifetime Development Opportunity on SILVER LAKE! This expansive property offers incredible potential, featuring 2,045 feet of lake frontage on beautiful Silver Lake, divided into two scenic sections. The first is a stunning 4+ acre wooded peninsula, boasting 1,400 feet of shoreline and nearly 360-degree views of the water. Just down the road, an additional 3.5+ acres includes 645 feet of lakefront—ideal for future development into multiple premium lots. Across the road, you'll find over 20 acres of rolling hills with breathtaking panoramic views, perfect for building or enjoying the peaceful surroundings. Conveniently located between Perham, Detroit Lakes, and Vergas, this property offers both serenity and easy access to nearby communities. With endless development possibilities, this listing won't last long. Don't miss out - call today before it's gone!