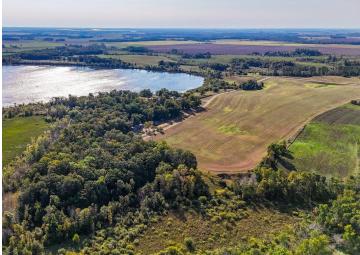

## **Description:**

Once-in-a-Lifetime Development Opportunity on SILVER LAKE! This expansive property offers incredible potential, featuring 2,045 feet of lake frontage on beautiful Silver Lake, divided into two scenic sections. The first is a stunning 4+ acre wooded peninsula, boasting 1,400 feet of shoreline and nearly 360-degree views of the water. Just down the road, an additional 3.5+ acres includes 645 feet of lakefront—ideal for future development into multiple premium lots. Across the road, you'll find over 20 acres of rolling hills with breathtaking panoramic views, perfect for building or enjoying the peaceful surroundings. Conveniently located between Perham, Detroit Lakes, and Vergas, this property offers both serenity and easy access to nearby communities. With endless development possibilities, this listing won't last long. Don't miss out - call today before it's gone!