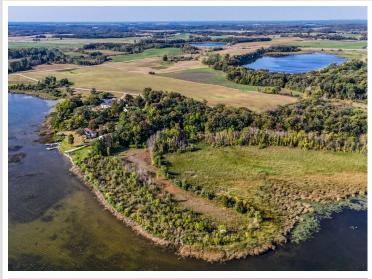

## **Description:**

Once-in-a-Lifetime Development Opportunity on SILVER LAKE! This expansive property offers incredible potential, featuring 2,045 feet of lake frontage on beautiful Silver Lake, divided into two scenic sections. The first is a stunning 4+ acre wooded peninsula, boasting 1,400 feet of shoreline and nearly 360-degree views of the water. Just down the road, an additional 3.5+ acres includes 645 feet of lakefront—ideal for future development into multiple premium lots. Across the road, you'll find over 20 acres of rolling hills with breathtaking panoramic views, perfect for building or enjoying the peaceful surroundings. Conveniently located between Perham, Detroit Lakes, and Vergas, this property offers both serenity and easy access to nearby communities. With endless development possibilities, this listing won't last long. Don't miss out - call today before it's gone!