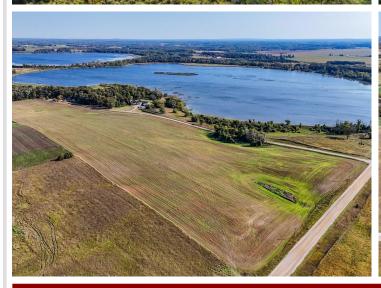

## **Description:**

Once-in-a-Lifetime Development Opportunity on SILVER LAKE! This expansive property offers incredible potential, featuring 2,045 feet of lake frontage on beautiful Silver Lake, divided into two scenic sections. The first is a stunning 4+ acre wooded peninsula, boasting 1,400 feet of shoreline and nearly 360-degree views of the water. Just down the road, an additional 3.5+ acres includes 645 feet of lakefront—ideal for future development into multiple premium lots. Across the road, you'll find over 20 acres of rolling hills with breathtaking panoramic views, perfect for building or enjoying the peaceful surroundings. Conveniently located between Perham, Detroit Lakes, and Vergas, this property offers both serenity and easy access to nearby communities. With endless development possibilities, this listing won't last long. Don't miss out - call today before it's gone!