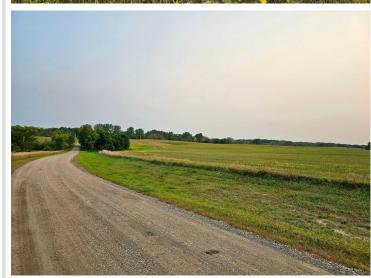

## **Description:**

Once-in-a-Lifetime Development Opportunity on SILVER LAKE! This expansive property offers incredible potential, featuring 2,045 feet of lake frontage on beautiful Silver Lake, divided into two scenic sections. The first is a stunning 4+ acre wooded peninsula, boasting 1,400 feet of shoreline and nearly 360-degree views of the water. Just down the road, an additional 3.5+ acres includes 645 feet of lakefront—ideal for future development into multiple premium lots. Across the road, you'll find over 20 acres of rolling hills with breathtaking panoramic views, perfect for building or enjoying the peaceful surroundings. Conveniently located between Perham, Detroit Lakes, and Vergas, this property offers both serenity and easy access to nearby communities. With endless development possibilities, this listing won't last long. Don't miss out - call today before it's gone!

## Additional Details:

Lot Acres36.5Lot DimensionsIrregularSchool District23Taxes\$1,704Taxes with Assessments\$1,704Tax Year2024