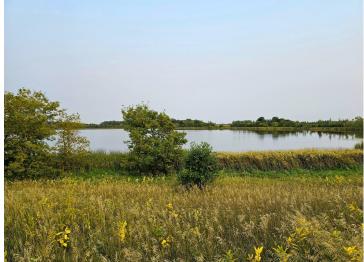

## **Description:**

Once-in-a-Lifetime Development Opportunity on SILVER LAKE! This expansive property offers incredible potential, featuring 2,045 feet of lake frontage on beautiful Silver Lake, divided into two scenic sections. The first is a stunning 4+ acre wooded peninsula, boasting 1,400 feet of shoreline and nearly 360-degree views of the water. Just down the road, an additional 3.5+ acres includes 645 feet of lakefront—ideal for future development into multiple premium lots. Across the road, you'll find over 20 acres of rolling hills with breathtaking panoramic views, perfect for building or enjoying the peaceful surroundings. Conveniently located between Perham, Detroit Lakes, and Vergas, this property offers both serenity and easy access to nearby communities. With endless development possibilities, this listing won't last long. Don't miss out - call today before it's gone!