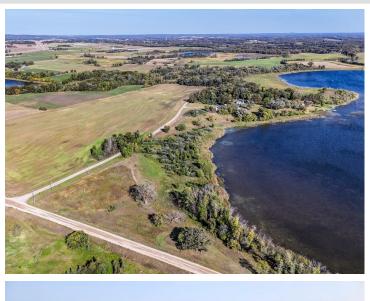

## **Description:**

Once-in-a-Lifetime Development Opportunity on SILVER LAKE! This expansive property offers incredible potential, featuring 2,045 feet of lake frontage on beautiful Silver Lake, divided into two scenic sections. The first is a stunning 4+ acre wooded peninsula, boasting 1,400 feet of shoreline and nearly 360-degree views of the water. Just down the road, an additional 3.5+ acres includes 645 feet of lakefront—ideal for future development into multiple premium lots. Across the road, you'll find over 20 acres of rolling hills with breathtaking panoramic views, perfect for building or enjoying the peaceful surroundings. Conveniently located between Perham, Detroit Lakes, and Vergas, this property offers both serenity and easy access to nearby communities. With endless development possibilities, this listing won't last long. Don't miss out - call today before it's gone!