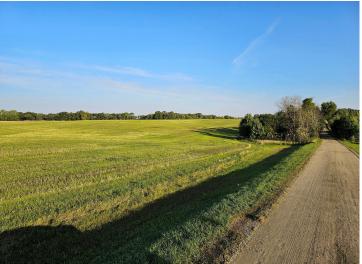

## **Description:**

Once-in-a-Lifetime Development Opportunity on SILVER LAKE! This expansive property offers incredible potential, featuring 2,045 feet of lake frontage on beautiful Silver Lake, divided into two scenic sections. The first is a stunning 4+ acre wooded peninsula, boasting 1,400 feet of shoreline and nearly 360-degree views of the water. Just down the road, an additional 3.5+ acres includes 645 feet of lakefront—ideal for future development into multiple premium lots. Across the road, you'll find over 20 acres of rolling hills with breathtaking panoramic views, perfect for building or enjoying the peaceful surroundings. Conveniently located between Perham, Detroit Lakes, and Vergas, this property offers both serenity and easy access to nearby communities. With endless development possibilities, this listing won't last long. Don't miss out - call today before it's gone!

## Additional Details:

Lot Acres36.5Lot DimensionsIrregularSchool District23Taxes\$1,704Taxes with Assessments\$1,704Tax Year2024