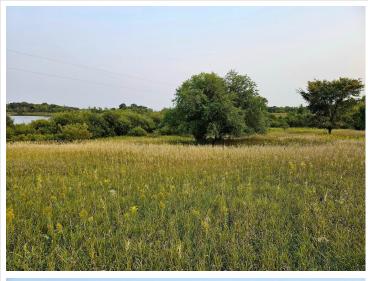

## **Description:**

Once-in-a-Lifetime Development Opportunity on SILVER LAKE! This expansive property offers incredible potential, featuring 2,045 feet of lake frontage on beautiful Silver Lake, divided into two scenic sections. The first is a stunning 4+ acre wooded peninsula, boasting 1,400 feet of shoreline and nearly 360-degree views of the water. Just down the road, an additional 3.5+ acres includes 645 feet of lakefront—ideal for future development into multiple premium lots. Across the road, you'll find over 20 acres of rolling hills with breathtaking panoramic views, perfect for building or enjoying the peaceful surroundings. Conveniently located between Perham, Detroit Lakes, and Vergas, this property offers both serenity and easy access to nearby communities. With endless development possibilities, this listing won't last long. Don't miss out - call today before it's gone!