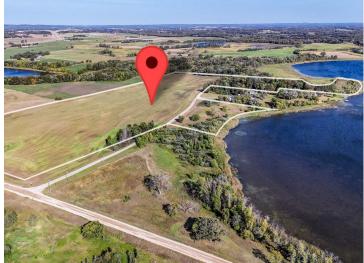

## **Description:**

Once-in-a-Lifetime Development Opportunity on SILVER LAKE! This expansive property offers incredible potential, featuring 2,045 feet of lake frontage on beautiful Silver Lake, divided into two scenic sections. The first is a stunning 4+ acre wooded peninsula, boasting 1,400 feet of shoreline and nearly 360-degree views of the water. Just down the road, an additional 3.5+ acres includes 645 feet of lakefront—ideal for future development into multiple premium lots. Across the road, you'll find over 20 acres of rolling hills with breathtaking panoramic views, perfect for building or enjoying the peaceful surroundings. Conveniently located between Perham, Detroit Lakes, and Vergas, this property offers both serenity and easy access to nearby communities. With endless development possibilities, this listing won't last long. Don't miss out - call today before it's gone!

## **Driving Directions:**

From Hwy 10, head West on 505th St, then turn left on 397th Ave. The property will be at the end of the road on the right.

Listed By: Jack Chivers Realty

Affinity Real Estate Inc. participates in the Regional Multiple Listing Service of Minnesota, Inc Broker Reciprocity (sm) program, allowing us to display other broker's listings on our website. All properties are subject to prior sale, change or withdrawal.