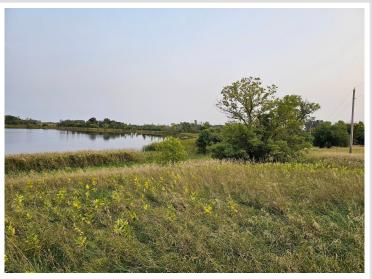

## **Description:**

Once-in-a-Lifetime Development Opportunity on SILVER LAKE! This expansive property offers incredible potential, featuring 2,045 feet of lake frontage on beautiful Silver Lake, divided into two scenic sections. The first is a stunning 4+ acre wooded peninsula, boasting 1,400 feet of shoreline and nearly 360-degree views of the water. Just down the road, an additional 3.5+ acres includes 645 feet of lakefront—ideal for future development into multiple premium lots. Across the road, you'll find over 20 acres of rolling hills with breathtaking panoramic views, perfect for building or enjoying the peaceful surroundings. Conveniently located between Perham, Detroit Lakes, and Vergas, this property offers both serenity and easy access to nearby communities. With endless development possibilities, this listing won't last long. Don't miss out - call today before it's gone!