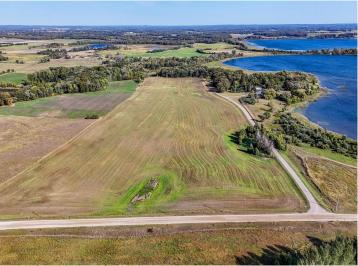

## **Description:**

Once-in-a-Lifetime Development Opportunity on SILVER LAKE! This expansive property offers incredible potential, featuring 2,045 feet of lake frontage on beautiful Silver Lake, divided into two scenic sections. The first is a stunning 4+ acre wooded peninsula, boasting 1,400 feet of shoreline and nearly 360-degree views of the water. Just down the road, an additional 3.5+ acres includes 645 feet of lakefront—ideal for future development into multiple premium lots. Across the road, you'll find over 20 acres of rolling hills with breathtaking panoramic views, perfect for building or enjoying the peaceful surroundings. Conveniently located between Perham, Detroit Lakes, and Vergas, this property offers both serenity and easy access to nearby communities. With endless development possibilities, this listing won't last long. Don't miss out - call today before it's gone!