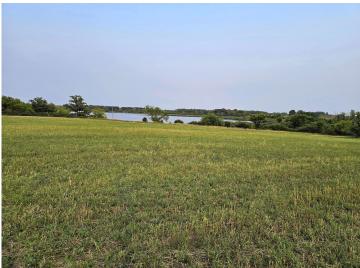

## **Description:**

Once-in-a-Lifetime Development Opportunity on SILVER LAKE! This expansive property offers incredible potential, featuring 2,045 feet of lake frontage on beautiful Silver Lake, divided into two scenic sections. The first is a stunning 4+ acre wooded peninsula, boasting 1,400 feet of shoreline and nearly 360-degree views of the water. Just down the road, an additional 3.5+ acres includes 645 feet of lakefront—ideal for future development into multiple premium lots. Across the road, you'll find over 20 acres of rolling hills with breathtaking panoramic views, perfect for building or enjoying the peaceful surroundings. Conveniently located between Perham, Detroit Lakes, and Vergas, this property offers both serenity and easy access to nearby communities. With endless development possibilities, this listing won't last long. Don't miss out - call today before it's gone!