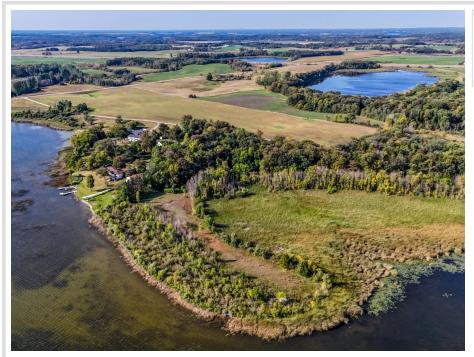

## **Description:**

Once-in-a-Lifetime Development Opportunity on SILVER LAKE! This expansive property offers incredible potential, featuring 2,045 feet of lake frontage on beautiful Silver Lake, divided into two scenic sections. The first is a stunning 4+ acre wooded peninsula, boasting 1,400 feet of shoreline and nearly 360-degree views of the water. Just down the road, an additional 3.5+ acres includes 645 feet of lakefront—ideal for future development into multiple premium lots. Across the road, you'll find over 20 acres of rolling hills with breathtaking panoramic views, perfect for building or enjoying the peaceful surroundings. Conveniently located between Perham, Detroit Lakes, and Vergas, this property offers both serenity and easy access to nearby communities. With endless development possibilities, this listing won't last long. Don't miss out - call today before it's gone!