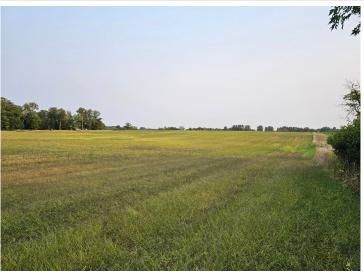

## **Description:**

Once-in-a-Lifetime Development Opportunity on SILVER LAKE! This expansive property offers incredible potential, featuring 2,045 feet of lake frontage on beautiful Silver Lake, divided into two scenic sections. The first is a stunning 4+ acre wooded peninsula, boasting 1,400 feet of shoreline and nearly 360-degree views of the water. Just down the road, an additional 3.5+ acres includes 645 feet of lakefront—ideal for future development into multiple premium lots. Across the road, you'll find over 20 acres of rolling hills with breathtaking panoramic views, perfect for building or enjoying the peaceful surroundings. Conveniently located between Perham, Detroit Lakes, and Vergas, this property offers both serenity and easy access to nearby communities. With endless development possibilities, this listing won't last long. Don't miss out - call today before it's gone!