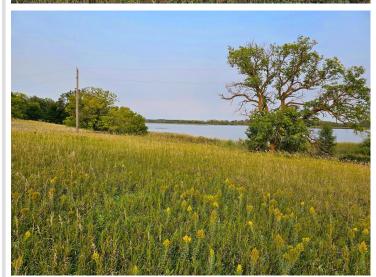

## **Description:**

Once-in-a-Lifetime Development Opportunity on SILVER LAKE! This expansive property offers incredible potential, featuring 2,045 feet of lake frontage on beautiful Silver Lake, divided into two scenic sections. The first is a stunning 4+ acre wooded peninsula, boasting 1,400 feet of shoreline and nearly 360-degree views of the water. Just down the road, an additional 3.5+ acres includes 645 feet of lakefront—ideal for future development into multiple premium lots. Across the road, you'll find over 20 acres of rolling hills with breathtaking panoramic views, perfect for building or enjoying the peaceful surroundings. Conveniently located between Perham, Detroit Lakes, and Vergas, this property offers both serenity and easy access to nearby communities. With endless development possibilities, this listing won't last long. Don't miss out - call today before it's gone!