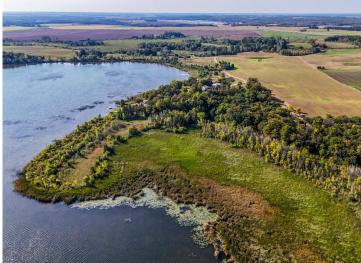

## **Description:**

Once-in-a-Lifetime Development Opportunity on SILVER LAKE! This expansive property offers incredible potential, featuring 2,045 feet of lake frontage on beautiful Silver Lake, divided into two scenic sections. The first is a stunning 4+ acre wooded peninsula, boasting 1,400 feet of shoreline and nearly 360-degree views of the water. Just down the road, an additional 3.5+ acres includes 645 feet of lakefront—ideal for future development into multiple premium lots. Across the road, you'll find over 20 acres of rolling hills with breathtaking panoramic views, perfect for building or enjoying the peaceful surroundings. Conveniently located between Perham, Detroit Lakes, and Vergas, this property offers both serenity and easy access to nearby communities. With endless development possibilities, this listing won't last long. Don't miss out - call today before it's gone!