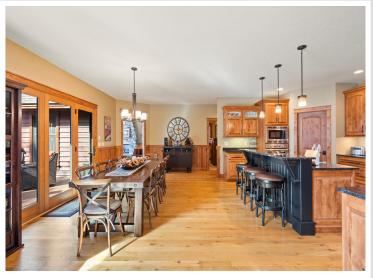

## **Description:**

Exquisite estate on the gold coast of Gull Lake was meticulously designed to create the ultimate in luxury lake living. This 4 bedroom, 4 bath home features an open floorplan with many luxurious appointments such as hardwood flooring, beautiful vaulted wood ceiling, 2 fireplaces, four-season porch and a full granite gourmet kitchen. The main-level primary suite features a walk-in closet and private luxurious bath with separate tub and shower. The upper level is large enough for additional family and guests with an additional bedroom, suite, game room and family room. Enjoy sunrises from your front door or spectacular lake views and sunsets through the large lakeside windows or from the four-season porch or lakeside deck and patio. The beautiful lot is extensively landscaped and hosts in-ground sprinklers. With its central location on Gull Lake, this property boasts level elevation down to 100' of perfect excellent sand shoreline. Take advantage of the abundance of storage with a 4 car attached finished and heated garage. The ultimate in luxury & comfortable lake living!