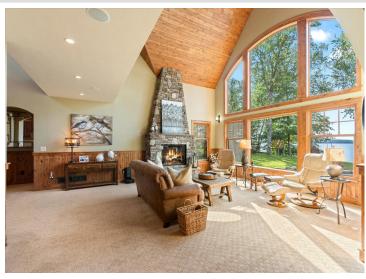

## **Description:**

Exquisite estate on the gold coast of Gull Lake was meticulously designed to create the ultimate in luxury lake living. This 4 bedroom, 4 bath home features an open floorplan with many luxurious appointments such as hardwood flooring, beautiful vaulted wood ceiling, 2 fireplaces, four-season porch and a full granite gourmet kitchen. The main-level primary suite features a walk-in closet and private luxurious bath with separate tub and shower. The upper level is large enough for additional family and guests with an additional bedroom, suite, game room and family room. Enjoy sunrises from your front door or spectacular lake views and sunsets through the large lakeside windows or from the four-season porch or lakeside deck and patio. The beautiful lot is extensively landscaped and hosts in-ground sprinklers. With its central location on Gull Lake, this property boasts level elevation down to 100' of perfect excellent sand shoreline. Take advantage of the abundance of storage with a 4 car attached finished and heated garage. The ultimate in luxury & comfortable lake living!