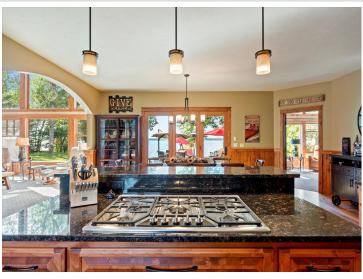

## **Description:**

Exquisite estate on the gold coast of Gull Lake was meticulously designed to create the ultimate in luxury lake living. This 4 bedroom, 4 bath home features an open floorplan with many luxurious appointments such as hardwood flooring, beautiful vaulted wood ceiling, 2 fireplaces, four-season porch and a full granite gourmet kitchen. The main-level primary suite features a walk-in closet and private luxurious bath with separate tub and shower. The upper level is large enough for additional family and guests with an additional bedroom, suite, game room and family room. Enjoy sunrises from your front door or spectacular lake views and sunsets through the large lakeside windows or from the four-season porch or lakeside deck and patio. The beautiful lot is extensively landscaped and hosts in-ground sprinklers. With its central location on Gull Lake, this property boasts level elevation down to 100' of perfect excellent sand shoreline. Take advantage of the abundance of storage with a 4 car attached finished and heated garage. The ultimate in luxury & comfortable lake living!