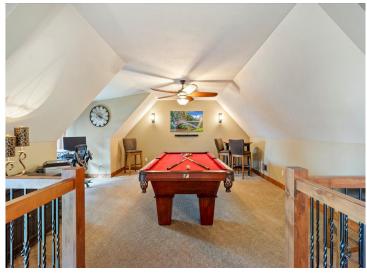

## **Description:**

Exquisite estate on the gold coast of Gull Lake was meticulously designed to create the ultimate in luxury lake living. This 4 bedroom, 4 bath home features an open floorplan with many luxurious appointments such as hardwood flooring, beautiful vaulted wood ceiling, 2 fireplaces, four-season porch and a full granite gourmet kitchen. The main-level primary suite features a walk-in closet and private luxurious bath with separate tub and shower. The upper level is large enough for additional family and guests with an additional bedroom, suite, game room and family room. Enjoy sunrises from your front door or spectacular lake views and sunsets through the large lakeside windows or from the four-season porch or lakeside deck and patio. The beautiful lot is extensively landscaped and hosts in-ground sprinklers. With its central location on Gull Lake, this property boasts level elevation down to 100' of perfect excellent sand shoreline. Take advantage of the abundance of storage with a 4 car attached finished and heated garage. The ultimate in luxury & comfortable lake living!