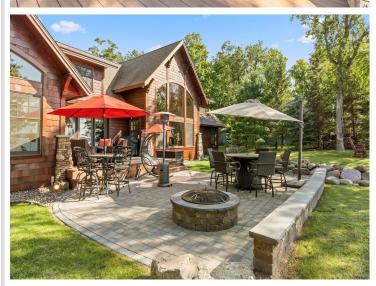

## **Description:**

Exquisite estate on the gold coast of Gull Lake was meticulously designed to create the ultimate in luxury lake living. This 4 bedroom, 4 bath home features an open floorplan with many luxurious appointments such as hardwood flooring, beautiful vaulted wood ceiling, 2 fireplaces, four-season porch and a full granite gourmet kitchen. The main-level primary suite features a walk-in closet and private luxurious bath with separate tub and shower. The upper level is large enough for additional family and guests with an additional bedroom, suite, game room and family room. Enjoy sunrises from your front door or spectacular lake views and sunsets through the large lakeside windows or from the four-season porch or lakeside deck and patio. The beautiful lot is extensively landscaped and hosts in-ground sprinklers. With its central location on Gull Lake, this property boasts level elevation down to 100' of perfect excellent sand shoreline. Take advantage of the abundance of storage with a 4 car attached finished and heated garage. The ultimate in luxury & comfortable lake living!