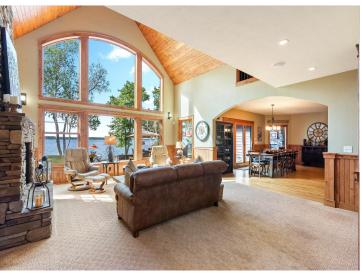

## **Description:**

Exquisite estate on the gold coast of Gull Lake was meticulously designed to create the ultimate in luxury lake living. This 4 bedroom, 4 bath home features an open floorplan with many luxurious appointments such as hardwood flooring, beautiful vaulted wood ceiling, 2 fireplaces, four-season porch and a full granite gourmet kitchen. The main-level primary suite features a walk-in closet and private luxurious bath with separate tub and shower. The upper level is large enough for additional family and guests with an additional bedroom, suite, game room and family room. Enjoy sunrises from your front door or spectacular lake views and sunsets through the large lakeside windows or from the four-season porch or lakeside deck and patio. The beautiful lot is extensively landscaped and hosts in-ground sprinklers. With its central location on Gull Lake, this property boasts level elevation down to 100' of perfect excellent sand shoreline. Take advantage of the abundance of storage with a 4 car attached finished and heated garage. The ultimate in luxury & comfortable lake living!