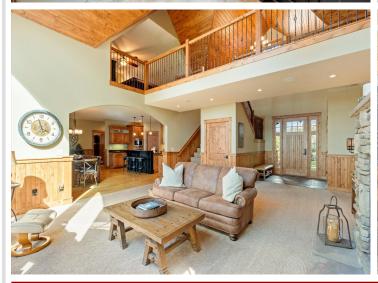

## **Description:**

Exquisite estate on the gold coast of Gull Lake was meticulously designed to create the ultimate in luxury lake living. This 4 bedroom, 4 bath home features an open floorplan with many luxurious appointments such as hardwood flooring, beautiful vaulted wood ceiling, 2 fireplaces, four-season porch and a full granite gourmet kitchen. The main-level primary suite features a walk-in closet and private luxurious bath with separate tub and shower. The upper level is large enough for additional family and guests with an additional bedroom, suite, game room and family room. Enjoy sunrises from your front door or spectacular lake views and sunsets through the large lakeside windows or from the four-season porch or lakeside deck and patio. The beautiful lot is extensively landscaped and hosts in-ground sprinklers. With its central location on Gull Lake, this property boasts level elevation down to 100' of perfect excellent sand shoreline. Take advantage of the abundance of storage with a 4 car attached finished and heated garage. The ultimate in luxury & comfortable lake living!