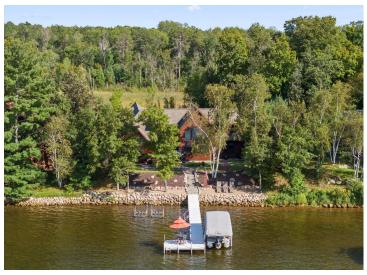

MLS 6600929 Lake Home

\$3,400,000

4,335 sq ft 4 bedrooms

4 baths

20223 See Gull Road Brainerd MN 56401

Waterfront: Gull

Status: Active

## **Description:**

Exquisite estate on the gold coast of Gull Lake was meticulously designed to create the ultimate in luxury lake living. This 4 bedroom, 4 bath home features an open floorplan with many luxurious appointments such as hardwood flooring, beautiful vaulted wood ceiling, 2 fireplaces, four-season porch and a full granite gourmet kitchen. The main-level primary suite features a walk-in closet and private luxurious bath with separate tub and shower. The upper level is large enough for additional family and guests with an additional bedroom, suite, game room and family room. Enjoy sunrises from your front door or spectacular lake views and sunsets through the large lakeside windows or from the four-season porch or lakeside deck and patio. The beautiful lot is extensively landscaped and hosts in-ground sprinklers. With its central location on Gull Lake, this property boasts level elevation down to 100' of perfect excellent sand shoreline. Take advantage of the abundance of storage with a 4 car attached finished and heated garage. The ultimate in luxury & comfortable lake living!