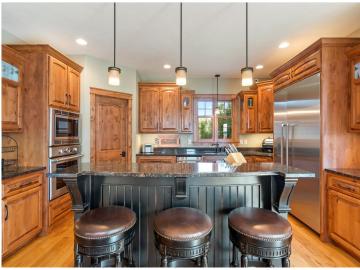

## **Description:**

Exquisite estate on the gold coast of Gull Lake was meticulously designed to create the ultimate in luxury lake living. This 4 bedroom, 4 bath home features an open floorplan with many luxurious appointments such as hardwood flooring, beautiful vaulted wood ceiling, 2 fireplaces, four-season porch and a full granite gourmet kitchen. The main-level primary suite features a walk-in closet and private luxurious bath with separate tub and shower. The upper level is large enough for additional family and guests with an additional bedroom, suite, game room and family room. Enjoy sunrises from your front door or spectacular lake views and sunsets through the large lakeside windows or from the four-season porch or lakeside deck and patio. The beautiful lot is extensively landscaped and hosts in-ground sprinklers. With its central location on Gull Lake, this property boasts level elevation down to 100' of perfect excellent sand shoreline. Take advantage of the abundance of storage with a 4 car attached finished and heated garage. The ultimate in luxury & comfortable lake living!