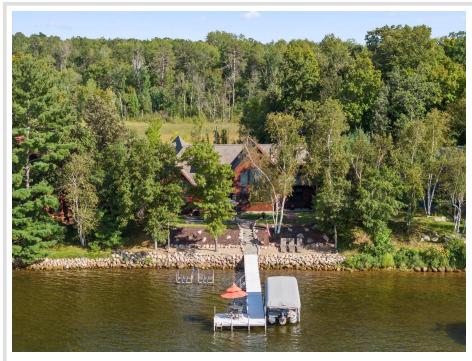

MLS 6600929 Lake Home

\$3,400,000

4,335 sq ft 4 bedrooms

4 baths

20223 See Gull Road Brainerd MN 56401

Waterfront: Gull

Status: Active

## **Description:**

Exquisite estate on the gold coast of Gull Lake was meticulously designed to create the ultimate in luxury lake living. This 4 bedroom, 4 bath home features an open floorplan with many luxurious appointments such as hardwood flooring, beautiful vaulted wood ceiling, 2 fireplaces, four-season porch and a full granite gourmet kitchen. The main-level primary suite features a walk-in closet and private luxurious bath with separate tub and shower. The upper level is large enough for additional family and guests with an additional bedroom, suite, game room and family room. Enjoy sunrises from your front door or spectacular lake views and sunsets through the large lakeside windows or from the four-season porch or lakeside deck and patio. The beautiful lot is extensively landscaped and hosts in-ground sprinklers. With its central location on Gull Lake, this property boasts level elevation down to 100' of perfect excellent sand shoreline. Take advantage of the abundance of storage with a 4 car attached finished and heated garage. The ultimate in luxury & comfortable lake living!