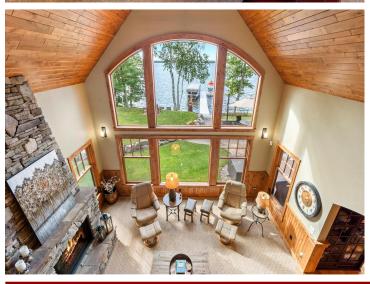

## **Description:**

Exquisite estate on the gold coast of Gull Lake was meticulously designed to create the ultimate in luxury lake living. This 4 bedroom, 4 bath home features an open floorplan with many luxurious appointments such as hardwood flooring, beautiful vaulted wood ceiling, 2 fireplaces, four-season porch and a full granite gourmet kitchen. The main-level primary suite features a walk-in closet and private luxurious bath with separate tub and shower. The upper level is large enough for additional family and guests with an additional bedroom, suite, game room and family room. Enjoy sunrises from your front door or spectacular lake views and sunsets through the large lakeside windows or from the four-season porch or lakeside deck and patio. The beautiful lot is extensively landscaped and hosts in-ground sprinklers. With its central location on Gull Lake, this property boasts level elevation down to 100' of perfect excellent sand shoreline. Take advantage of the abundance of storage with a 4 car attached finished and heated garage. The ultimate in luxury & comfortable lake living!