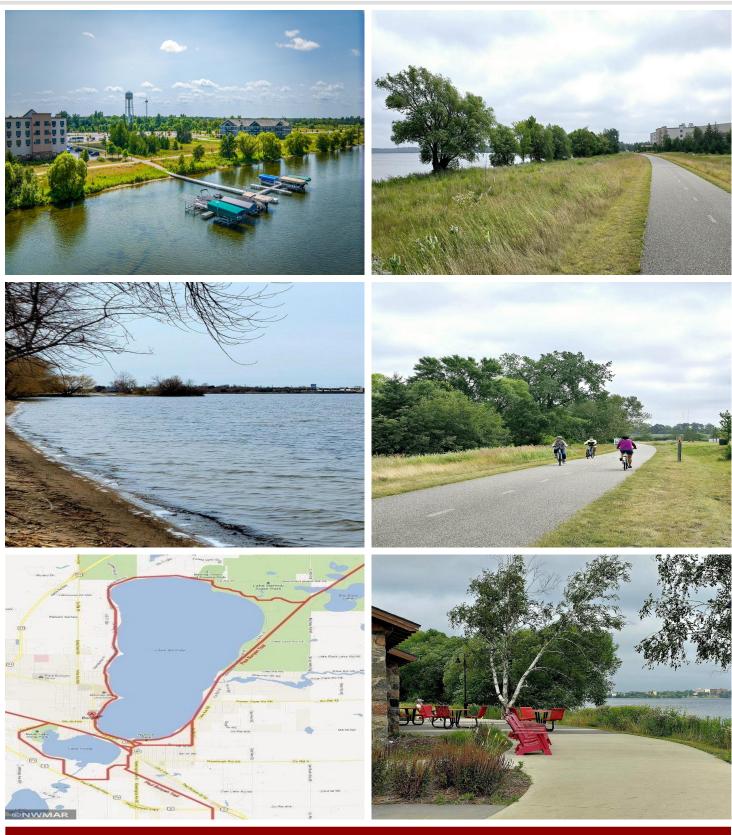

## **Description:**

Welcome to The Bixby, Bemidji's premier condominium development on the picturesque South Shore of Lake Bemidji! This luxurious lakeside residence features secure indoor parking, two elevators, triple-pane windows, and soundproof insulation to ensure your comfort and privacy. Each residence is equipped with elegant quartz countertops and Onyx Shower systems. This particular floor plan, 'The MacGregor,' is a 1 bedroom, 1 bath unit spanning 830 square feet. Located on the lakeside, first floor, Unit 113 offers stunning lake views and easy access to the outdoors. A bike trail conveniently runs by, connecting you to downtown Bemidji, Lake Bemidji State Park, and a delightful public beach just a short walk away. For boating enthusiasts, the city boat slips are located right outside your back door and offer space for Bixby residents. Additionally, the Sanford Center, home of Bemidji State hockey and a popular venue for concerts and entertainment, is nearby. Included in the association fee are natural gas, water, sewer, refuse, snow removal, and landscaping services, making for a hands-free living experience.