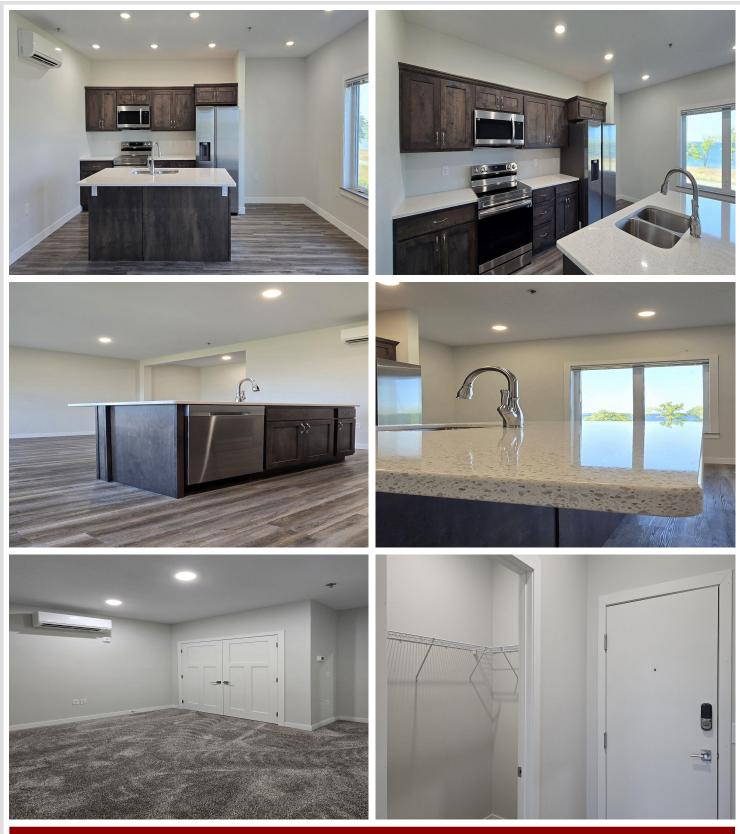

## **Description:**

Welcome to The Bixby, Bemidji's premier condominium development on the picturesque South Shore of Lake Bemidji! This luxurious lakeside residence features secure indoor parking, two elevators, triple-pane windows, and soundproof insulation to ensure your comfort and privacy. Each residence is equipped with elegant quartz countertops and Onyx Shower systems. This particular floor plan, 'The MacGregor,' is a 1 bedroom, 1 bath unit spanning 830 square feet. Located on the lakeside, first floor, Unit 113 offers stunning lake views and easy access to the outdoors. A bike trail conveniently runs by, connecting you to downtown Bemidji, Lake Bemidji State Park, and a delightful public beach just a short walk away. For boating enthusiasts, the city boat slips are located right outside your back door and offer space for Bixby residents. Additionally, the Sanford Center, home of Bemidji State hockey and a popular venue for concerts and entertainment, is nearby. Included in the association fee are natural gas, water, sewer, refuse, snow removal, and landscaping services, making for a hands-free living experience.