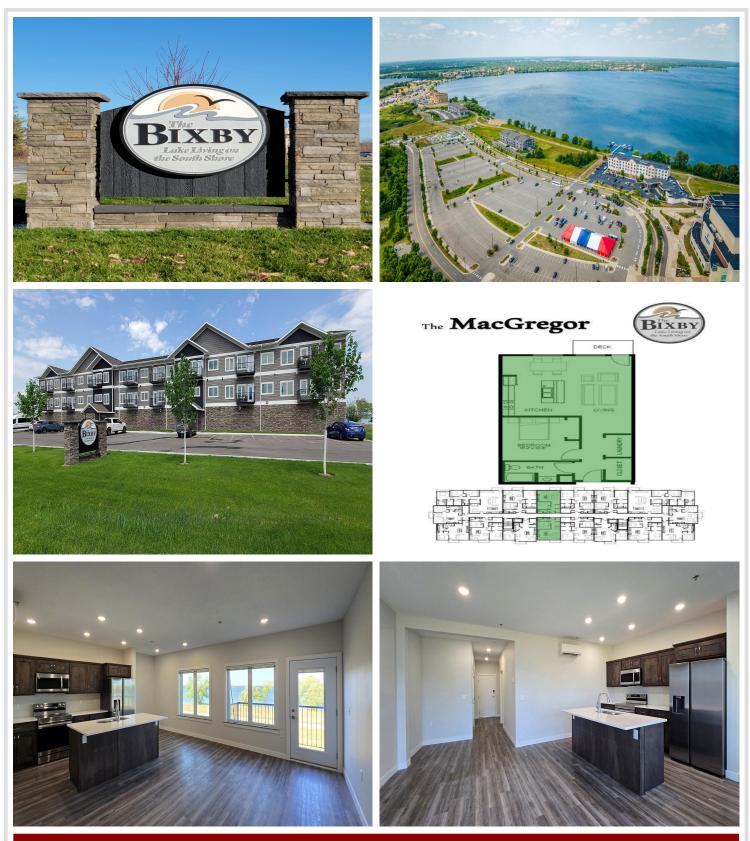

## **Description:**

Welcome to The Bixby, Bemidji's premier condominium development on the picturesque South Shore of Lake Bemidji! This luxurious lakeside residence features secure indoor parking, two elevators, triple-pane windows, and soundproof insulation to ensure your comfort and privacy. Each residence is equipped with elegant quartz countertops and Onyx Shower systems. This particular floor plan, 'The MacGregor,' is a 1 bedroom, 1 bath unit spanning 830 square feet. Located on the lakeside, first floor, Unit 113 offers stunning lake views and easy access to the outdoors. A bike trail conveniently runs by, connecting you to downtown Bemidji, Lake Bemidji State Park, and a delightful public beach just a short walk away. For boating enthusiasts, the city boat slips are located right outside your back door and offer space for Bixby residents. Additionally, the Sanford Center, home of Bemidji State hockey and a popular venue for concerts and entertainment, is nearby. Included in the association fee are natural gas, water, sewer, refuse, snow removal, and landscaping services, making for a hands-free living experience.