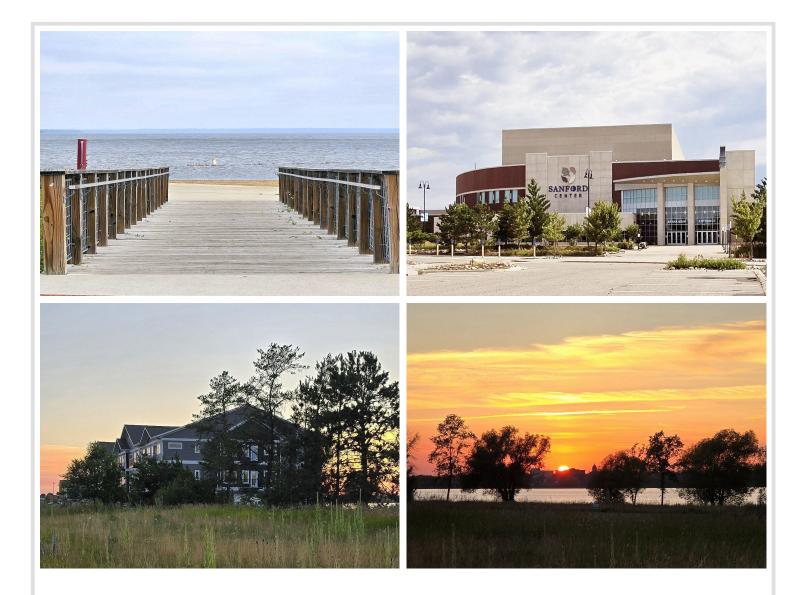

## **Description:**

Welcome to The Bixby, Bemidji's premier condominium development on the picturesque South Shore of Lake Bemidji! This luxurious lakeside residence features secure indoor parking, two elevators, triple-pane windows, and soundproof insulation to ensure your comfort and privacy. Each residence is equipped with elegant quartz countertops and Onyx Shower systems. This particular floor plan, 'The MacGregor,' is a 1 bedroom, 1 bath unit spanning 830 square feet. Located on the lakeside, first floor, Unit 113 offers stunning lake views and easy access to the outdoors. A bike trail conveniently runs by, connecting you to downtown Bemidji, Lake Bemidji State Park, and a delightful public beach just a short walk away. For boating enthusiasts, the city boat slips are located right outside your back door and offer space for Bixby residents. Additionally, the Sanford Center, home of Bemidji State hockey and a popular venue for concerts and entertainment, is nearby. Included in the association fee are natural gas, water, sewer, refuse, snow removal, and landscaping services, making for a hands-free living experience.