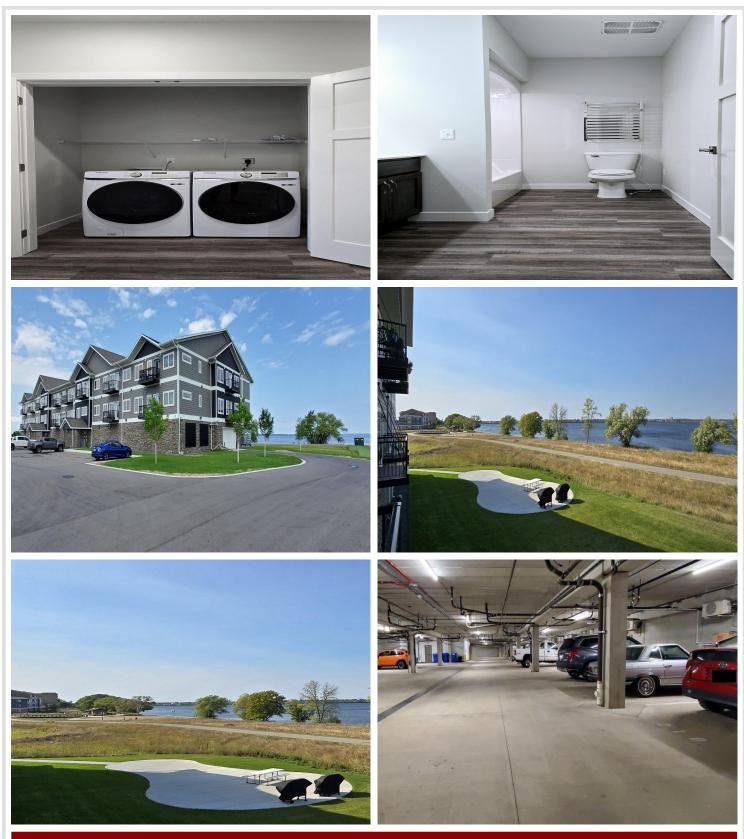

## **Description:**

Welcome to The Bixby, Bemidji's premier condominium development on the picturesque South Shore of Lake Bemidji! This luxurious lakeside residence features secure indoor parking, two elevators, triple-pane windows, and soundproof insulation to ensure your comfort and privacy. Each residence is equipped with elegant quartz countertops and Onyx Shower systems. This particular floor plan, 'The MacGregor,' is a 1 bedroom, 1 bath unit spanning 830 square feet. Located on the lakeside, first floor, Unit 113 offers stunning lake views and easy access to the outdoors. A bike trail conveniently runs by, connecting you to downtown Bemidji, Lake Bemidji State Park, and a delightful public beach just a short walk away. For boating enthusiasts, the city boat slips are located right outside your back door and offer space for Bixby residents. Additionally, the Sanford Center, home of Bemidji State hockey and a popular venue for concerts and entertainment, is nearby. Included in the association fee are natural gas, water, sewer, refuse, snow removal, and landscaping services, making for a hands-free living experience.