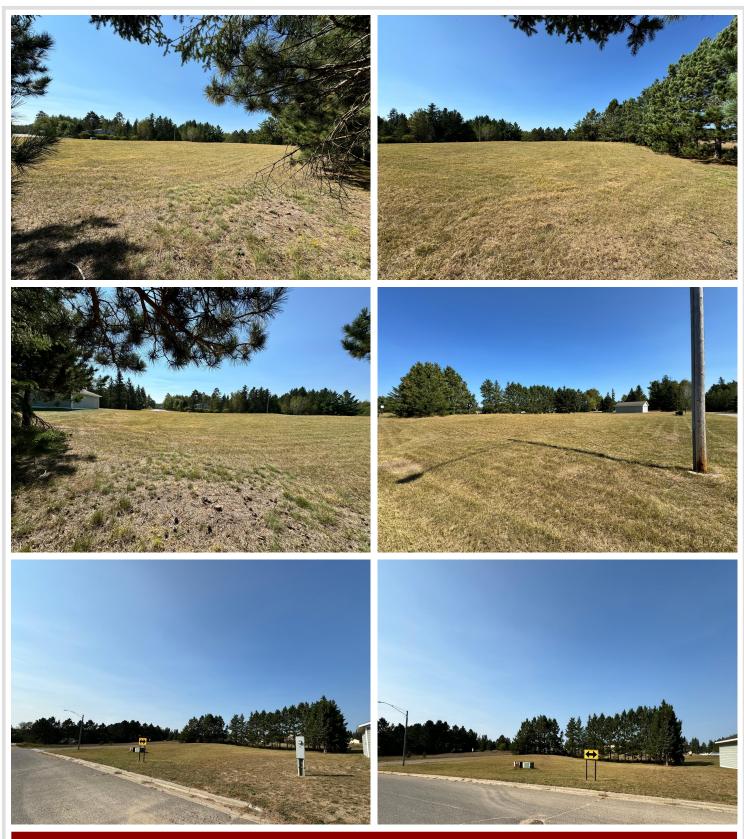

## **Description:**

CORNER LOT OPPORTUNITIES!

This half acre lot in Southgate in Menahga is ready to be built on. Close to downtown yet located in a residential area. All utilities are available, none connected. Utilize this corner lot with options for building. This lot is leveled, cleared and easy to access.