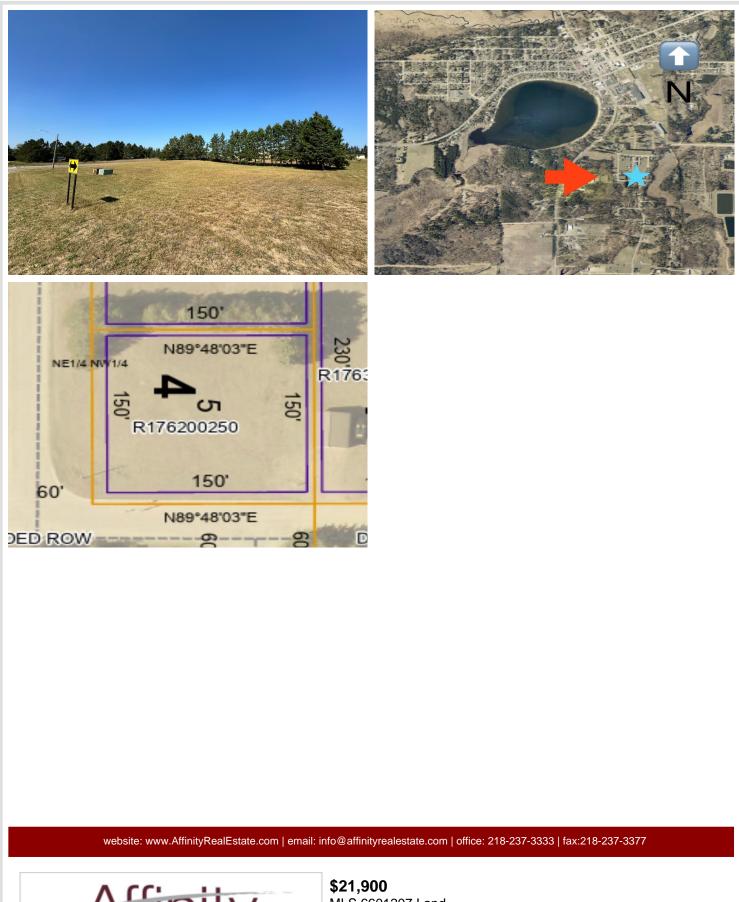

## Additional Details:

| Lot Acres              | 0.52    |
|------------------------|---------|
| Lot Dimensions         | 150x150 |
| School District        | 821     |
| Taxes                  | \$146   |
| Taxes with Assessments | \$146   |
| Tax Year               | 2024    |

## **Driving Directions:**

From Menahga go South on 71. Take a left on 6th St SE. Take a Right on Elm Ave SE. Property on left. Corner lot of Elm Ave SE and 7th St SE.

Listed By: National Realty Guild

Affinity Real Estate Inc. participates in the Regional Multiple Listing Service of Minnesota, Inc Broker Reciprocity (sm) program, allowing us to display other broker's listings on our website. All properties are subject to prior sale, change or withdrawal.