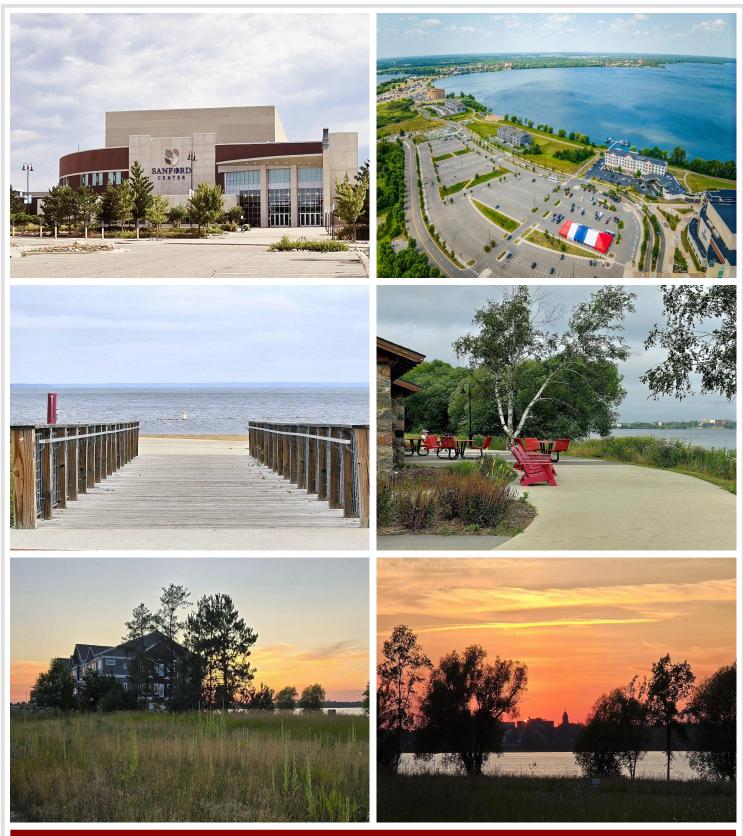

## **Description:**

Welcome to The Bixby, Bemidji's premier condominium development on the South Shore of Lake Bemidji! Enjoy secure indoor parking, two elevators, and the comfort of triple pane windows and soundproof insulation. Our care-free living is complemented by luxurious features including quartz countertops and Onyx Shower systems in every residence. This floor plan, 'The Schoolcraft,' offers a spacious 1 bedroom, 1 bath layout with 900 square feet of ADA accessible living space. Unit 106, located on the first floor, boasts southern exposure for plenty of natural light. The Bixby is ideally situated near the Sanford Center, just steps away from a charming public beach, and conveniently connected to downtown Bemidji and Lake Bemidji State Park via a bike trail. The city boat slips are just down the shore and slips are available to Bixby residents. The association fee covers natural gas, water, sewer, refuse, lawn care, and snow removal. Experience the well-built, conveniently located home you've been searching for!