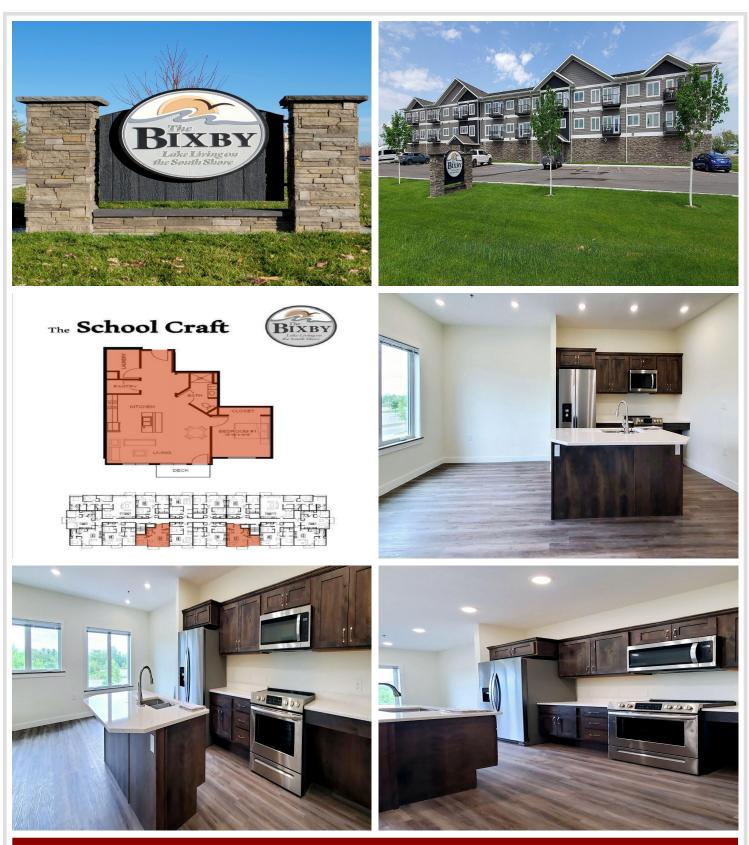

## **Description:**

Welcome to The Bixby, Bemidji's premier condominium development on the South Shore of Lake Bemidji! Enjoy secure indoor parking, two elevators, and the comfort of triple pane windows and soundproof insulation. Our care-free living is complemented by luxurious features including quartz countertops and Onyx Shower systems in every residence. This floor plan, 'The Schoolcraft,' offers a spacious 1 bedroom, 1 bath layout with 900 square feet of ADA accessible living space. Unit 106, located on the first floor, boasts southern exposure for plenty of natural light. The Bixby is ideally situated near the Sanford Center, just steps away from a charming public beach, and conveniently connected to downtown Bemidji and Lake Bemidji State Park via a bike trail. The city boat slips are just down the shore and slips are available to Bixby residents. The association fee covers natural gas, water, sewer, refuse, lawn care, and snow removal. Experience the well-built, conveniently located home you've been searching for!