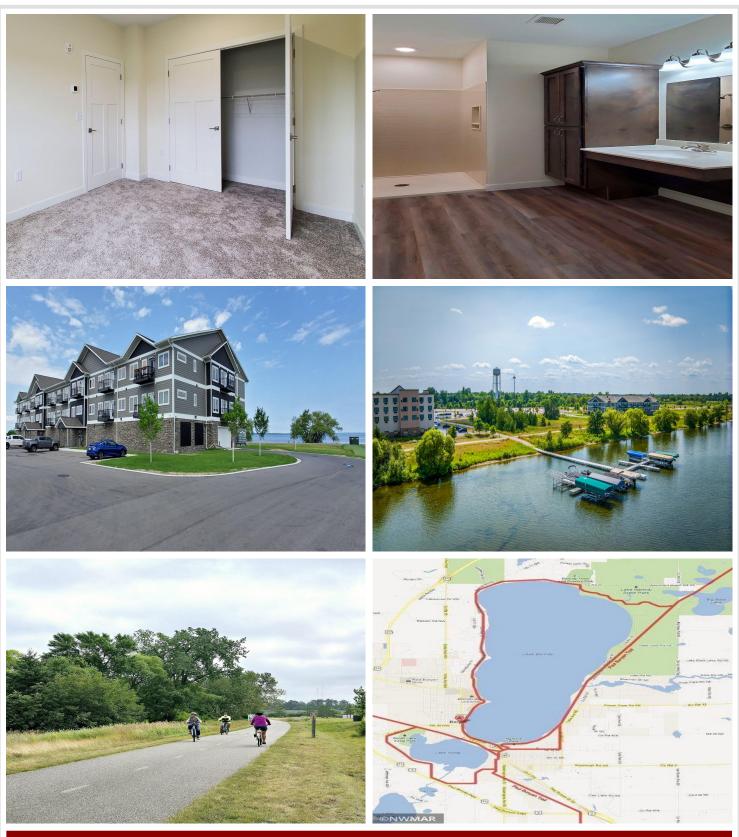

## **Description:**

Welcome to The Bixby, Bemidji's premier condominium development on the South Shore of Lake Bemidji! Enjoy secure indoor parking, two elevators, and the comfort of triple pane windows and soundproof insulation. Our care-free living is complemented by luxurious features including quartz countertops and Onyx Shower systems in every residence. This floor plan, 'The Schoolcraft,' offers a spacious 1 bedroom, 1 bath layout with 900 square feet of ADA accessible living space. Unit 106, located on the first floor, boasts southern exposure for plenty of natural light. The Bixby is ideally situated near the Sanford Center, just steps away from a charming public beach, and conveniently connected to downtown Bemidji and Lake Bemidji State Park via a bike trail. The city boat slips are just down the shore and slips are available to Bixby residents. The association fee covers natural gas, water, sewer, refuse, lawn care, and snow removal. Experience the well-built, conveniently located home you've been searching for!