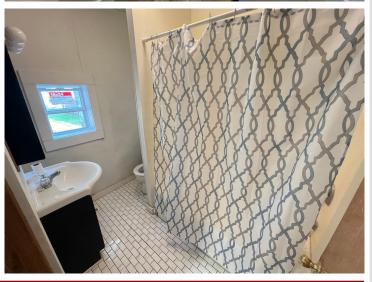

## **Description:**

Nicely remodeled home ready for a new owner! Check out this 3-bedroom, 1-bath home that has recently undergone extensive updates. New windows, siding, flooring, paint, and kitchen, just to name a few. Enjoy a nice, private, fenced-in backyard with alley access—a perfect spot for a new, bigger garage! Take a look today!

## Additional Features:

Basement: Full, Unfinished Fuel: Natural Gas Heat: Forced Air Sewer: City Sewer/Connected Water: City Water/Connected Air Conditioning: Central Air