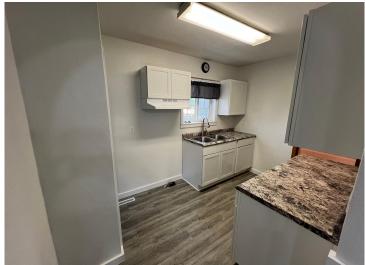

## **Description:**

Nicely remodeled home ready for a new owner! Check out this 3-bedroom, 1-bath home that has recently undergone extensive updates. New windows, siding, flooring, paint, and kitchen, just to name a few. Enjoy a nice, private, fenced-in backyard with alley access—a perfect spot for a new, bigger garage! Take a look today!