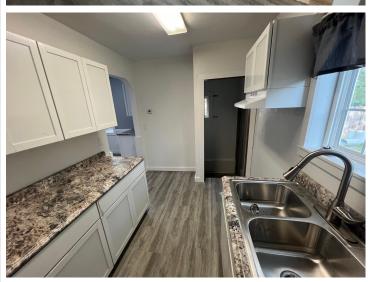

## **Description:**

Nicely remodeled home ready for a new owner! Check out this 3-bedroom, 1-bath home that has recently undergone extensive updates. New windows, siding, flooring, paint, and kitchen, just to name a few. Enjoy a nice, private, fenced-in backyard with alley access—a perfect spot for a new, bigger garage! Take a look today!