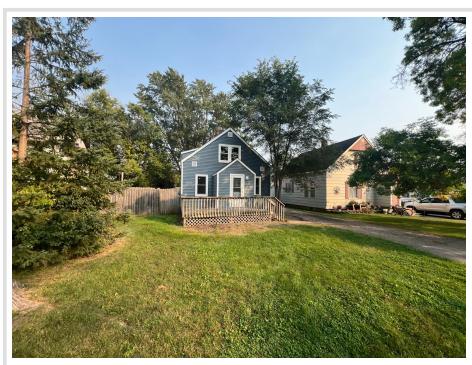

## **Description:**

Nicely remodeled home ready for a new owner! Check out this 3-bedroom, 1-bath home that has recently undergone extensive updates. New windows, siding, flooring, paint, and kitchen, just to name a few. Enjoy a nice, private, fenced-in backyard with alley access—a perfect spot for a new, bigger garage! Take a look today!

## **Additional Details:**

Year Built 1945 Lot Acres 0.16 Lot Dimensions 50x140 School District 2155 Taxes \$564 Taxes with Assessments \$564 Tax Year 2024