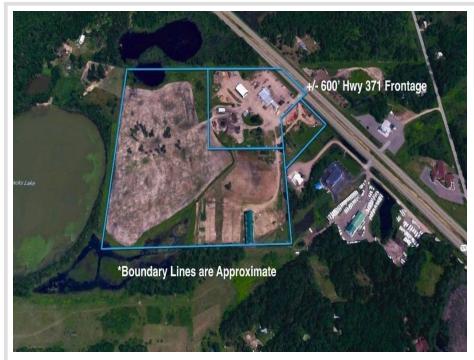

## **Description:**

Take advantage of exceptional visibility with 600 feet of frontage on a 4-lane highway, offering direct North and South access to Hwy 371 from the driveway. This property spans 42.3 acres of cleared, level land and includes four buildings totaling 27910 square feet. Two buildings provide cold storage with electricity, while one is divided into retail/office space and a heated shop/storage area. The property offers ample space for various uses and has strong development potential. This property is conveniently located just outside the Brainerd/Baxter city limits. The sale includes the land and buildings only.

### Additional Details:

| Year Built             | 1981               |
|------------------------|--------------------|
| Lot Dimensions         | 600x1375x1305x1331 |
| Garage Stalls          | 4                  |
| School District        | 181                |
| Taxes                  | \$15,254           |
| Taxes with Assessments | \$15,254           |
| Tax Year               | 2024               |