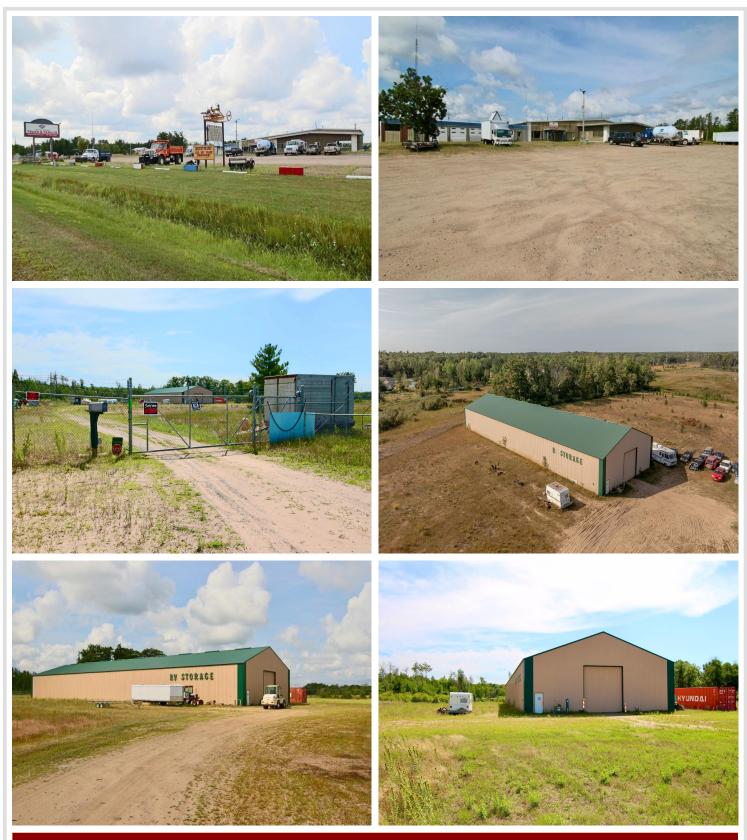

## **Description:**

Take advantage of exceptional visibility with 600 feet of frontage on a 4-lane highway, offering direct North and South access to Hwy 371 from the driveway. This property spans 42.3 acres of cleared, level land and includes four buildings totaling 27910 square feet. Two buildings provide cold storage with electricity, while one is divided into retail/office space and a heated shop/storage area. The property offers ample space for various uses and has strong development potential. This property is conveniently located just outside the Brainerd/Baxter city limits. The sale includes the land and buildings only.