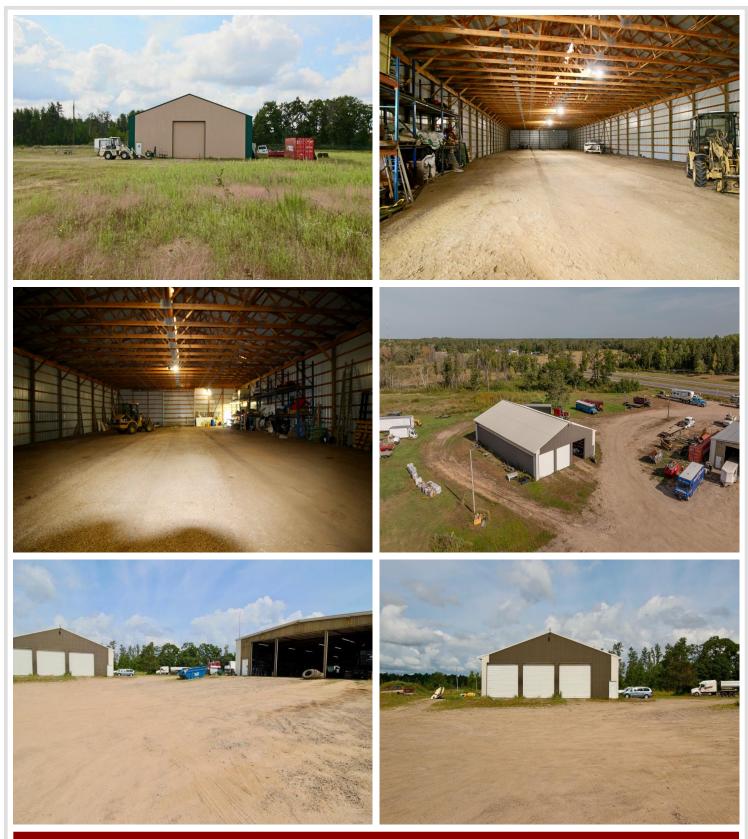

## **Description:**

Take advantage of exceptional visibility with 600 feet of frontage on a 4-lane highway, offering direct North and South access to Hwy 371 from the driveway. This property spans 42.3 acres of cleared, level land and includes four buildings totaling 27910 square feet. Two buildings provide cold storage with electricity, while one is divided into retail/office space and a heated shop/storage area. The property offers ample space for various uses and has strong development potential. This property is conveniently located just outside the Brainerd/Baxter city limits. The sale includes the land and buildings only.