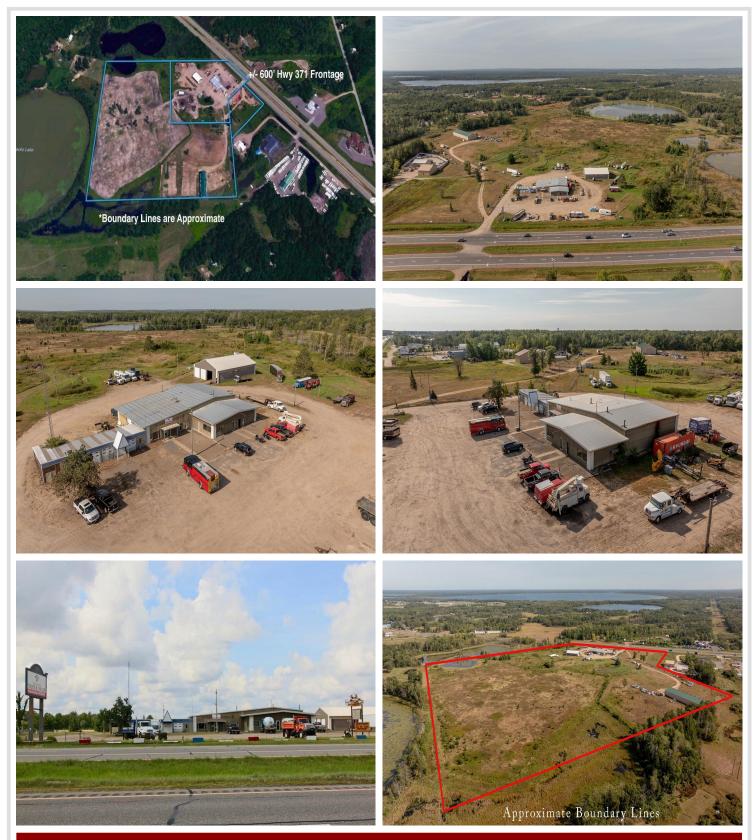

## **Description:**

Take advantage of exceptional visibility with 600 feet of frontage on a 4-lane highway, offering direct North and South access to Hwy 371 from the driveway. This property spans 42.3 acres of cleared, level land and includes four buildings totaling 27910 square feet. Two buildings provide cold storage with electricity, while one is divided into retail/office space and a heated shop/storage area. The property offers ample space for various uses and has strong development potential. This property is conveniently located just outside the Brainerd/Baxter city limits. The sale includes the land and buildings only.