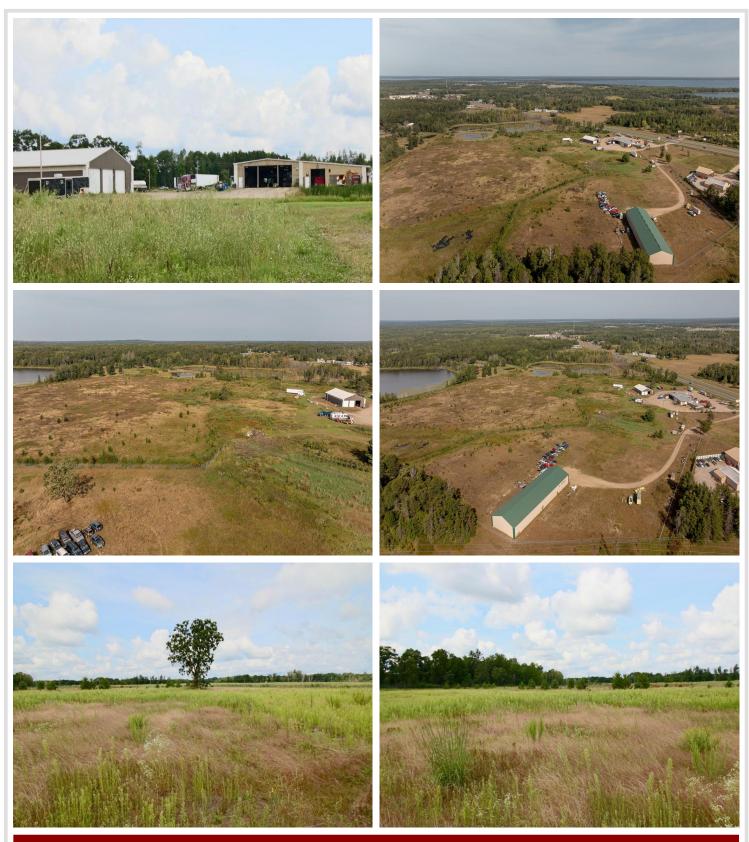

## **Description:**

Take advantage of exceptional visibility with 600 feet of frontage on a 4-lane highway, offering direct North and South access to Hwy 371 from the driveway. This property spans 42.3 acres of cleared, level land and includes four buildings totaling 27910 square feet. Two buildings provide cold storage with electricity, while one is divided into retail/office space and a heated shop/storage area. The property offers ample space for various uses and has strong development potential. This property is conveniently located just outside the Brainerd/Baxter city limits. The sale includes the land and buildings only.

### Additional Details:

| Year Built             | 1981               |
|------------------------|--------------------|
| Lot Dimensions         | 600x1375x1305x1331 |
| Garage Stalls          | 4                  |
| School District        | 181                |
| Taxes                  | \$15,254           |
| Taxes with Assessments | \$15,254           |
| Tax Year               | 2024               |