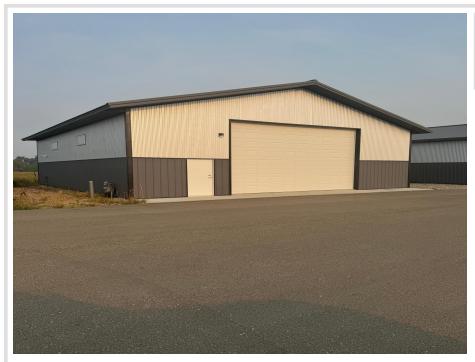

## **Description:**

42' X 48' -14' STORAGE UNIT IN PRIME LOCATION. Owners have exclusive access to wash bay and private club house - equipped w 2 baths, kitchenette, lounge seating, high top tables, 2 tv's, gas fireplace, deck and crows nest gathering space. \$600 annual association fee includes use of club house, wash bay, snow removal and mowing. UNIT #65 this unit is all completed inside including Tankless Natural Gas in Floor Heat system along with electrical upgrades and mezzanine constructed for additional storage. This building is in a prim location within the development with no Neighbors on the South of the building and no Neighbors across the private drive to the East. Owner/Agent