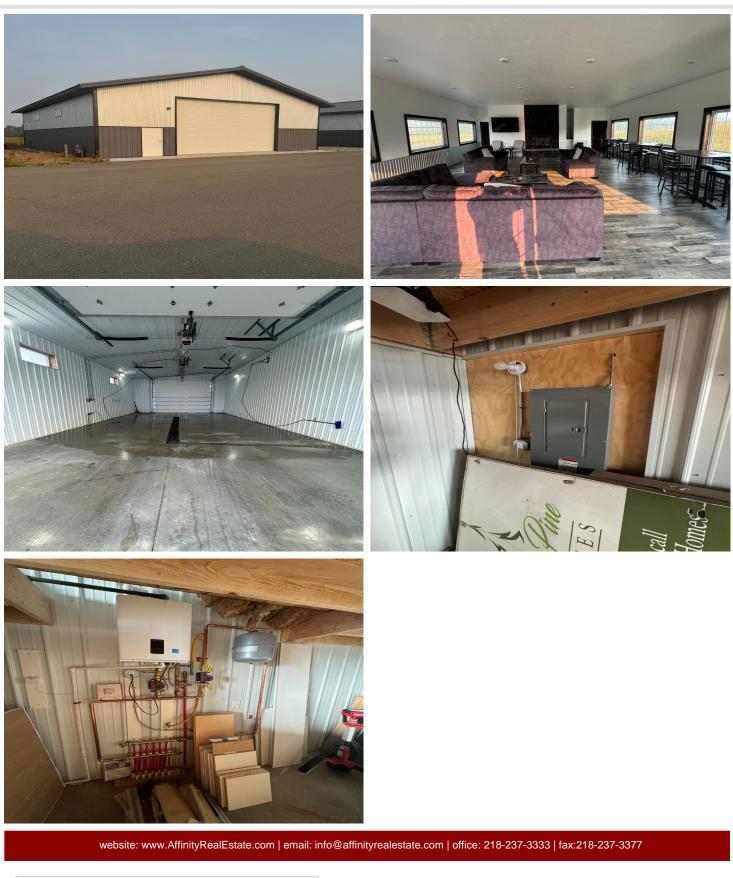

## **Description:**

42' X 48' -14' STORAGE UNIT IN PRIME LOCATION. Owners have exclusive access to wash bay and private club house - equipped w 2 baths, kitchenette, lounge seating, high top tables, 2 tv's, gas fireplace, deck and crows nest gathering space. \$600 annual association fee includes use of club house, wash bay, snow removal and mowing. UNIT #65 this unit is all completed inside including Tankless Natural Gas in Floor Heat system along with electrical upgrades and mezzanine constructed for additional storage. This building is in a prim location within the development with no Neighbors on the South of the building and no Neighbors across the private drive to the East. Owner/Agent

## Additional Features:

Fuel: Natural Gas Garage: 1 Heat: Radiant Floor Sewer: None Water: None