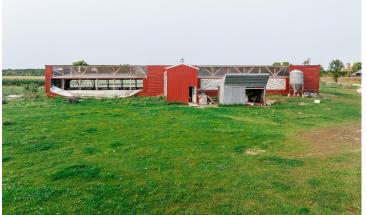

## **Description:**

Welcome to over 82 acres of prime farmland, featuring more than 73+ tillable acres ready for crops or agricultural development. This expensive property has some wooded areas, offering the perfect serene of natural surroundings and hunting use. On the property you'll find 2 barns/shops (136x26 & 34x48), perfect for storage or use for farming or/and equipment. The existing home offers unique opportunity to create your rural custom home, as the home currently has no septic, plumbing, or electricity. Allowing you to design the systems tailored to your needs. If you are searching for large-scale farmland or rural get-away here is your chance. Check it out today!