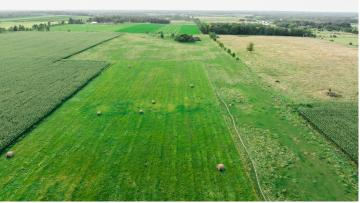

## **Description:**

Welcome to over 82 acres of prime farmland, featuring more than 73+ tillable acres ready for crops or agricultural development. This expensive property has some wooded areas, offering the perfect serene of natural surroundings and hunting use. On the property you'll find 2 barns/shops (136x26 & 34x48), perfect for storage or use for farming or/and equipment. The existing home offers unique opportunity to create your rural custom home, as the home currently has no septic, plumbing, or electricity. Allowing you to design the systems tailored to your needs. If you are searching for large-scale farmland or rural get-away here is your chance. Check it out today!