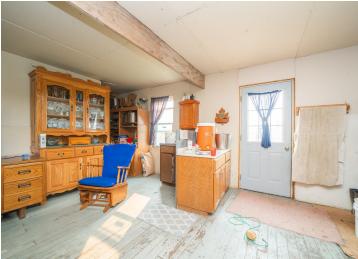

## **Description:**

Welcome to over 82 acres of prime farmland, featuring more than 73+ tillable acres ready for crops or agricultural development. This expensive property has some wooded areas, offering the perfect serene of natural surroundings and hunting use. On the property you'll find 2 barns/shops (136x26 & 34x48), perfect for storage or use for farming or/and equipment. The existing home offers unique opportunity to create your rural custom home, as the home currently has no septic, plumbing, or electricity. Allowing you to design the systems tailored to your needs. If you are searching for large-scale farmland or rural get-away here is your chance. Check it out today!

## **Additional Features:**

Basement: Crawl Space Fuel: Wood Heat: Wood Stove Sewer: None Water: Drilled, Private, Well Air Conditioning: None