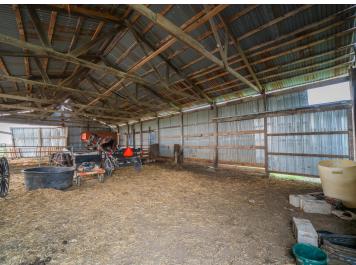

## **Description:**

Welcome to over 82 acres of prime farmland, featuring more than 73+ tillable acres ready for crops or agricultural development. This expensive property has some wooded areas, offering the perfect serene of natural surroundings and hunting use. On the property you'll find 2 barns/shops (136x26 & 34x48), perfect for storage or use for farming or/and equipment. The existing home offers unique opportunity to create your rural custom home, as the home currently has no septic, plumbing, or electricity. Allowing you to design the systems tailored to your needs. If you are searching for large-scale farmland or rural get-away here is your chance. Check it out today!