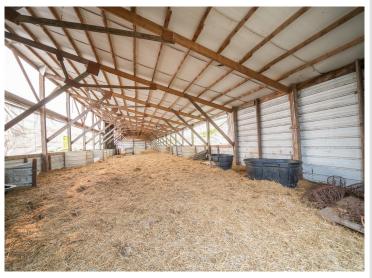

## **Description:**

Welcome to over 82 acres of prime farmland, featuring more than 73+ tillable acres ready for crops or agricultural development. This expensive property has some wooded areas, offering the perfect serene of natural surroundings and hunting use. On the property you'll find 2 barns/shops (136x26 & 34x48), perfect for storage or use for farming or/and equipment. The existing home offers unique opportunity to create your rural custom home, as the home currently has no septic, plumbing, or electricity. Allowing you to design the systems tailored to your needs. If you are searching for large-scale farmland or rural get-away here is your chance. Check it out today!