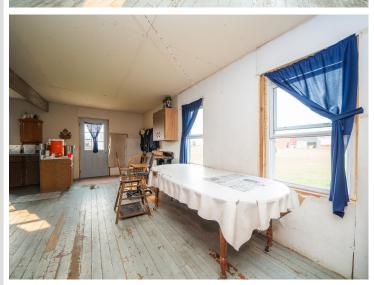

## **Description:**

Welcome to over 82 acres of prime farmland, featuring more than 73+ tillable acres ready for crops or agricultural development. This expensive property has some wooded areas, offering the perfect serene of natural surroundings and hunting use. On the property you'll find 2 barns/shops (136x26 & 34x48), perfect for storage or use for farming or/and equipment. The existing home offers unique opportunity to create your rural custom home, as the home currently has no septic, plumbing, or electricity. Allowing you to design the systems tailored to your needs. If you are searching for large-scale farmland or rural get-away here is your chance. Check it out today!

## **Additional Features:**

Basement: Crawl Space Fuel: Wood Heat: Wood Stove Sewer: None Water: Drilled, Private, Well Air Conditioning: None