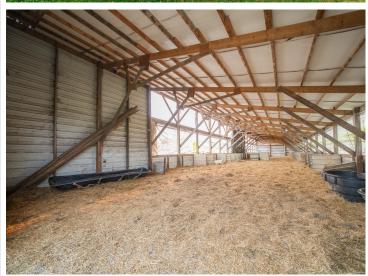

## **Description:**

Welcome to over 82 acres of prime farmland, featuring more than 73+ tillable acres ready for crops or agricultural development. This expensive property has some wooded areas, offering the perfect serene of natural surroundings and hunting use. On the property you'll find 2 barns/shops (136x26 & 34x48), perfect for storage or use for farming or/and equipment. The existing home offers unique opportunity to create your rural custom home, as the home currently has no septic, plumbing, or electricity. Allowing you to design the systems tailored to your needs. If you are searching for large-scale farmland or rural get-away here is your chance. Check it out today!