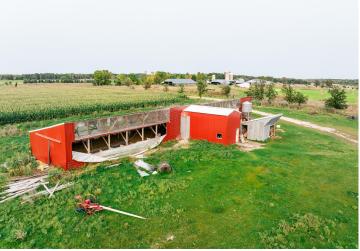

## **Description:**

Welcome to over 82 acres of prime farmland, featuring more than 73+ tillable acres ready for crops or agricultural development. This expensive property has some wooded areas, offering the perfect serene of natural surroundings and hunting use. On the property you'll find 2 barns/shops (136x26 & 34x48), perfect for storage or use for farming or/and equipment. The existing home offers unique opportunity to create your rural custom home, as the home currently has no septic, plumbing, or electricity. Allowing you to design the systems tailored to your needs. If you are searching for large-scale farmland or rural get-away here is your chance. Check it out today!