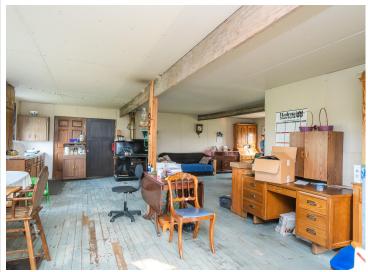

## **Description:**

Welcome to over 82 acres of prime farmland, featuring more than 73+ tillable acres ready for crops or agricultural development. This expensive property has some wooded areas, offering the perfect serene of natural surroundings and hunting use. On the property you'll find 2 barns/shops (136x26 & 34x48), perfect for storage or use for farming or/and equipment. The existing home offers unique opportunity to create your rural custom home, as the home currently has no septic, plumbing, or electricity. Allowing you to design the systems tailored to your needs. If you are searching for large-scale farmland or rural get-away here is your chance. Check it out today!

## **Additional Features:**

Basement: Crawl Space Fuel: Wood Heat: Wood Stove Sewer: None Water: Drilled, Private, Well Air Conditioning: None