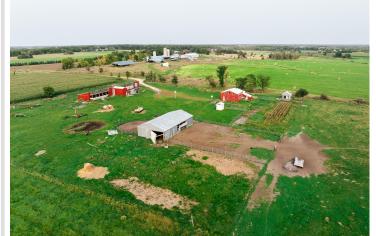

## **Description:**

Welcome to over 82 acres of prime farmland, featuring more than 73+ tillable acres ready for crops or agricultural development. This expensive property has some wooded areas, offering the perfect serene of natural surroundings and hunting use. On the property you'll find 2 barns/shops (136x26 & 34x48), perfect for storage or use for farming or/and equipment. The existing home offers unique opportunity to create your rural custom home, as the home currently has no septic, plumbing, or electricity. Allowing you to design the systems tailored to your needs. If you are searching for large-scale farmland or rural get-away here is your chance. Check it out today!

## **Additional Details:**

 Year Built
 2020

 Lot Acres
 82.23

 Lot Dimensions
 2617x1348

School District 2155
Taxes \$1,762
Taxes with Assessments \$1,762
Tax Year 2024