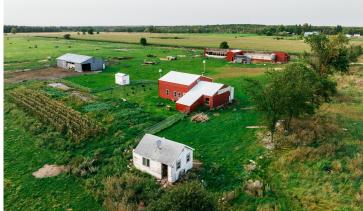

## **Description:**

Welcome to over 82 acres of prime farmland, featuring more than 73+ tillable acres ready for crops or agricultural development. This expensive property has some wooded areas, offering the perfect serene of natural surroundings and hunting use. On the property you'll find 2 barns/shops (136x26 & 34x48), perfect for storage or use for farming or/and equipment. The existing home offers unique opportunity to create your rural custom home, as the home currently has no septic, plumbing, or electricity. Allowing you to design the systems tailored to your needs. If you are searching for large-scale farmland or rural get-away here is your chance. Check it out today!

## **Additional Details:**

 Year Built
 2020

 Lot Acres
 82.23

 Lot Dimensions
 2617x1348

School District 2155
Taxes \$1,762
Taxes with Assessments \$1,762
Tax Year 2024