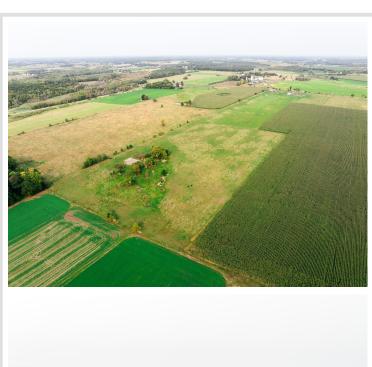

## **Description:**

Welcome to over 82 acres of prime farmland, featuring more than 73+ tillable acres ready for crops or agricultural development. This expensive property has some wooded areas, offering the perfect serene of natural surroundings and hunting use. On the property you'll find 2 barns/shops (136x26 & 34x48), perfect for storage or use for farming or/and equipment. The existing home offers unique opportunity to create your rural custom home, as the home currently has no septic, plumbing, or electricity. Allowing you to design the systems tailored to your needs. If you are searching for large-scale farmland or rural get-away here is your chance. Check it out today!