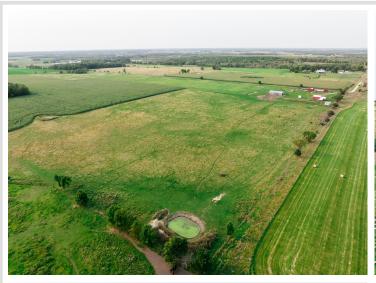

## **Description:**

Welcome to over 82 acres of prime farmland, featuring more than 73+ tillable acres ready for crops or agricultural development. This expensive property has some wooded areas, offering the perfect serene of natural surroundings and hunting use. On the property you'll find 2 barns/shops (136x26 & 34x48), perfect for storage or use for farming or/and equipment. The existing home offers unique opportunity to create your rural custom home, as the home currently has no septic, plumbing, or electricity. Allowing you to design the systems tailored to your needs. If you are searching for large-scale farmland or rural get-away here is your chance. Check it out today!