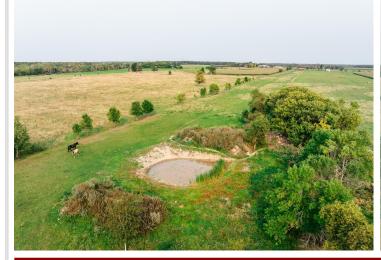

## **Description:**

Welcome to over 82 acres of prime farmland, featuring more than 73+ tillable acres ready for crops or agricultural development. This expensive property has some wooded areas, offering the perfect serene of natural surroundings and hunting use. On the property you'll find 2 barns/shops (136x26 & 34x48), perfect for storage or use for farming or/and equipment. The existing home offers unique opportunity to create your rural custom home, as the home currently has no septic, plumbing, or electricity. Allowing you to design the systems tailored to your needs. If you are searching for large-scale farmland or rural get-away here is your chance. Check it out today!