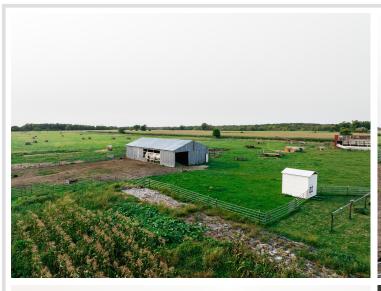

## **Description:**

Welcome to over 82 acres of prime farmland, featuring more than 73+ tillable acres ready for crops or agricultural development. This expensive property has some wooded areas, offering the perfect serene of natural surroundings and hunting use. On the property you'll find 2 barns/shops (136x26 & 34x48), perfect for storage or use for farming or/and equipment. The existing home offers unique opportunity to create your rural custom home, as the home currently has no septic, plumbing, or electricity. Allowing you to design the systems tailored to your needs. If you are searching for large-scale farmland or rural get-away here is your chance. Check it out today!