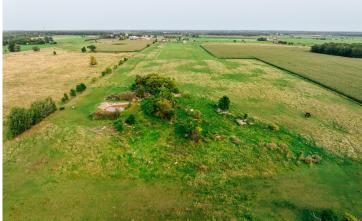

## **Description:**

Welcome to over 82 acres of prime farmland, featuring more than 73+ tillable acres ready for crops or agricultural development. This expensive property has some wooded areas, offering the perfect serene of natural surroundings and hunting use. On the property you'll find 2 barns/shops (136x26 & 34x48), perfect for storage or use for farming or/and equipment. The existing home offers unique opportunity to create your rural custom home, as the home currently has no septic, plumbing, or electricity. Allowing you to design the systems tailored to your needs. If you are searching for large-scale farmland or rural get-away here is your chance. Check it out today!

## **Additional Details:**

 Year Built
 2020

 Lot Acres
 82.23

 Lot Dimensions
 2617x1348

School District 2155
Taxes \$1,762
Taxes with Assessments \$1,762
Tax Year 2024