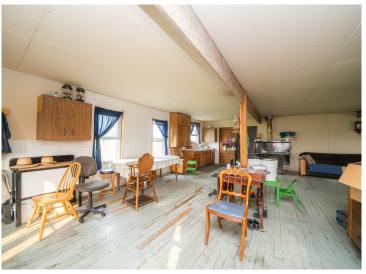

## **Description:**

Welcome to over 82 acres of prime farmland, featuring more than 73+ tillable acres ready for crops or agricultural development. This expensive property has some wooded areas, offering the perfect serene of natural surroundings and hunting use. On the property you'll find 2 barns/shops (136x26 & 34x48), perfect for storage or use for farming or/and equipment. The existing home offers unique opportunity to create your rural custom home, as the home currently has no septic, plumbing, or electricity. Allowing you to design the systems tailored to your needs. If you are searching for large-scale farmland or rural get-away here is your chance. Check it out today!

## **Additional Features:**

Basement: Crawl Space Fuel: Wood Heat: Wood Stove Sewer: None Water: Drilled, Private, Well Air Conditioning: None