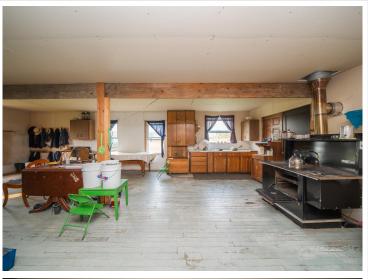

## **Description:**

Welcome to over 82 acres of prime farmland, featuring more than 73+ tillable acres ready for crops or agricultural development. This expensive property has some wooded areas, offering the perfect serene of natural surroundings and hunting use. On the property you'll find 2 barns/shops (136x26 & 34x48), perfect for storage or use for farming or/and equipment. The existing home offers unique opportunity to create your rural custom home, as the home currently has no septic, plumbing, or electricity. Allowing you to design the systems tailored to your needs. If you are searching for large-scale farmland or rural get-away here is your chance. Check it out today!

## **Additional Features:**

Basement: Crawl Space Fuel: Wood Heat: Wood Stove Sewer: None Water: Drilled, Private, Well Air Conditioning: None