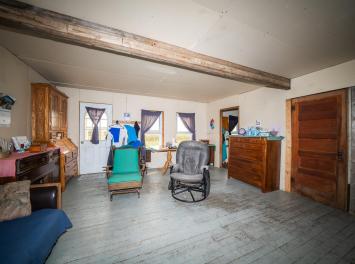

## **Description:**

Welcome to over 82 acres of prime farmland, featuring more than 73+ tillable acres ready for crops or agricultural development. This expensive property has some wooded areas, offering the perfect serene of natural surroundings and hunting use. On the property you'll find 2 barns/shops (136x26 & 34x48), perfect for storage or use for farming or/and equipment. The existing home offers unique opportunity to create your rural custom home, as the home currently has no septic, plumbing, or electricity. Allowing you to design the systems tailored to your needs. If you are searching for large-scale farmland or rural get-away here is your chance. Check it out today!

## **Additional Features:**

Basement: Crawl Space Fuel: Wood Heat: Wood Stove Sewer: None Water: Drilled, Private, Well Air Conditioning: None