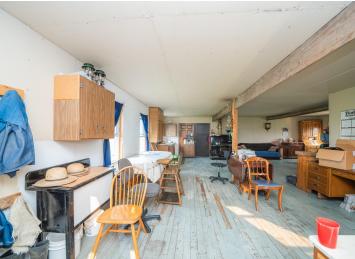

## **Description:**

Welcome to over 82 acres of prime farmland, featuring more than 73+ tillable acres ready for crops or agricultural development. This expensive property has some wooded areas, offering the perfect serene of natural surroundings and hunting use. On the property you'll find 2 barns/shops (136x26 & 34x48), perfect for storage or use for farming or/and equipment. The existing home offers unique opportunity to create your rural custom home, as the home currently has no septic, plumbing, or electricity. Allowing you to design the systems tailored to your needs. If you are searching for large-scale farmland or rural get-away here is your chance. Check it out today!

## **Additional Features:**

Basement: Crawl Space Fuel: Wood Heat: Wood Stove Sewer: None Water: Drilled, Private, Well Air Conditioning: None