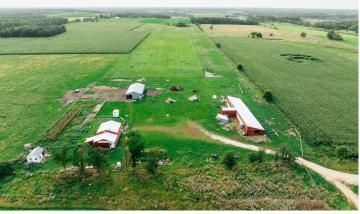

## **Description:**

Welcome to over 82 acres of prime farmland, featuring more than 73+ tillable acres ready for crops or agricultural development. This expensive property has some wooded areas, offering the perfect serene of natural surroundings and hunting use. On the property you'll find 2 barns/shops (136x26 & 34x48), perfect for storage or use for farming or/and equipment. The existing home offers unique opportunity to create your rural custom home, as the home currently has no septic, plumbing, or electricity. Allowing you to design the systems tailored to your needs. If you are searching for large-scale farmland or rural get-away here is your chance. Check it out today!

## **Additional Details:**

 Year Built
 2020

 Lot Acres
 82.23

 Lot Dimensions
 2617x1348

School District 2155
Taxes \$1,762
Taxes with Assessments \$1,762
Tax Year 2024