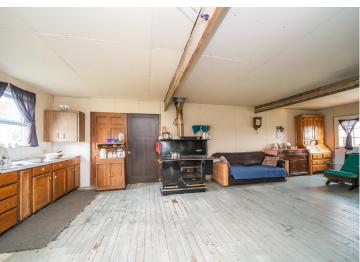

## **Description:**

Welcome to over 82 acres of prime farmland, featuring more than 73+ tillable acres ready for crops or agricultural development. This expensive property has some wooded areas, offering the perfect serene of natural surroundings and hunting use. On the property you'll find 2 barns/shops (136x26 & 34x48), perfect for storage or use for farming or/and equipment. The existing home offers unique opportunity to create your rural custom home, as the home currently has no septic, plumbing, or electricity. Allowing you to design the systems tailored to your needs. If you are searching for large-scale farmland or rural get-away here is your chance. Check it out today!

## **Additional Features:**

Basement: Crawl Space Fuel: Wood Heat: Wood Stove Sewer: None Water: Drilled, Private, Well Air Conditioning: None