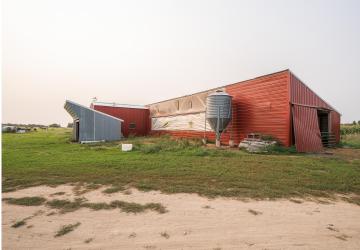

## **Description:**

Welcome to over 82 acres of prime farmland, featuring more than 73+ tillable acres ready for crops or agricultural development. This expensive property has some wooded areas, offering the perfect serene of natural surroundings and hunting use. On the property you'll find 2 barns/shops (136x26 & 34x48), perfect for storage or use for farming or/and equipment. The existing home offers unique opportunity to create your rural custom home, as the home currently has no septic, plumbing, or electricity. Allowing you to design the systems tailored to your needs. If you are searching for large-scale farmland or rural get-away here is your chance. Check it out today!