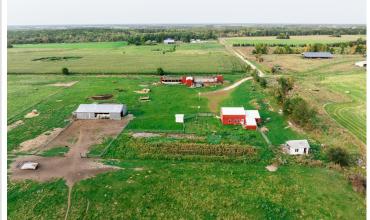

## **Description:**

Welcome to over 82 acres of prime farmland, featuring more than 73+ tillable acres ready for crops or agricultural development. This expensive property has some wooded areas, offering the perfect serene of natural surroundings and hunting use. On the property you'll find 2 barns/shops (136x26 & 34x48), perfect for storage or use for farming or/and equipment. The existing home offers unique opportunity to create your rural custom home, as the home currently has no septic, plumbing, or electricity. Allowing you to design the systems tailored to your needs. If you are searching for large-scale farmland or rural get-away here is your chance. Check it out today!