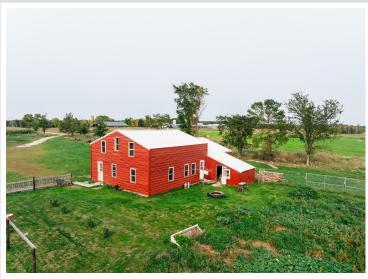

## **Description:**

Welcome to over 82 acres of prime farmland, featuring more than 73+ tillable acres ready for crops or agricultural development. This expensive property has some wooded areas, offering the perfect serene of natural surroundings and hunting use. On the property you'll find 2 barns/shops (136x26 & 34x48), perfect for storage or use for farming or/and equipment. The existing home offers unique opportunity to create your rural custom home, as the home currently has no septic, plumbing, or electricity. Allowing you to design the systems tailored to your needs. If you are searching for large-scale farmland or rural get-away here is your chance. Check it out today!