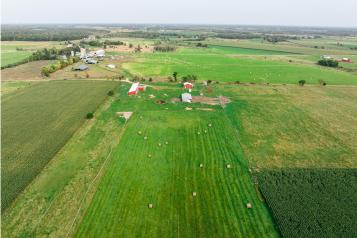

## **Description:**

Welcome to over 82 acres of prime farmland, featuring more than 73+ tillable acres ready for crops or agricultural development. This expensive property has some wooded areas, offering the perfect serene of natural surroundings and hunting use. On the property you'll find 2 barns/shops (136x26 & 34x48), perfect for storage or use for farming or/and equipment. The existing home offers unique opportunity to create your rural custom home, as the home currently has no septic, plumbing, or electricity. Allowing you to design the systems tailored to your needs. If you are searching for large-scale farmland or rural get-away here is your chance. Check it out today!

## **Additional Details:**

 Year Built
 2020

 Lot Acres
 82.23

 Lot Dimensions
 2617x1348

School District 2155
Taxes \$1,762
Taxes with Assessments \$1,762
Tax Year 2024