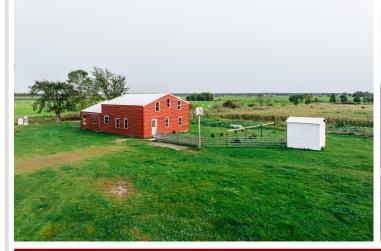

## **Description:**

Welcome to over 82 acres of prime farmland, featuring more than 73+ tillable acres ready for crops or agricultural development. This expensive property has some wooded areas, offering the perfect serene of natural surroundings and hunting use. On the property you'll find 2 barns/shops (136x26 & 34x48), perfect for storage or use for farming or/and equipment. The existing home offers unique opportunity to create your rural custom home, as the home currently has no septic, plumbing, or electricity. Allowing you to design the systems tailored to your needs. If you are searching for large-scale farmland or rural get-away here is your chance. Check it out today!