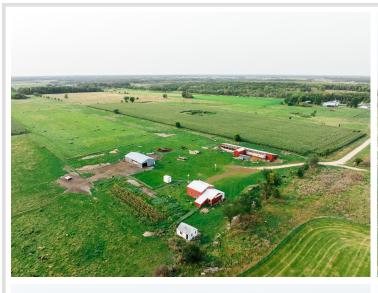

## **Description:**

Welcome to over 82 acres of prime farmland, featuring more than 73+ tillable acres ready for crops or agricultural development. This expensive property has some wooded areas, offering the perfect serene of natural surroundings and hunting use. On the property you'll find 2 barns/shops (136x26 & 34x48), perfect for storage or use for farming or/and equipment. The existing home offers unique opportunity to create your rural custom home, as the home currently has no septic, plumbing, or electricity. Allowing you to design the systems tailored to your needs. If you are searching for large-scale farmland or rural get-away here is your chance. Check it out today!

## **Additional Details:**

 Year Built
 2020

 Lot Acres
 82.23

 Lot Dimensions
 2617x1348

School District 2155
Taxes \$1,762
Taxes with Assessments \$1,762
Tax Year 2024