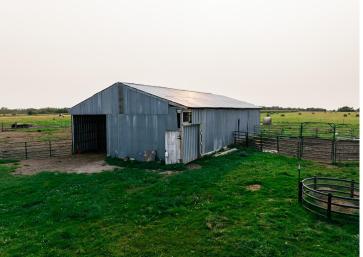

## **Description:**

Welcome to over 82 acres of prime farmland, featuring more than 73+ tillable acres ready for crops or agricultural development. This expensive property has some wooded areas, offering the perfect serene of natural surroundings and hunting use. On the property you'll find 2 barns/shops (136x26 & 34x48), perfect for storage or use for farming or/and equipment. The existing home offers unique opportunity to create your rural custom home, as the home currently has no septic, plumbing, or electricity. Allowing you to design the systems tailored to your needs. If you are searching for large-scale farmland or rural get-away here is your chance. Check it out today!