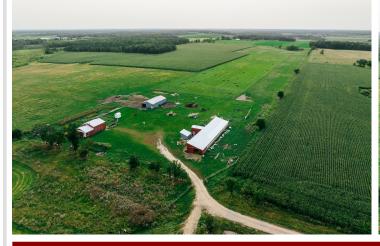

## **Description:**

Welcome to over 82 acres of prime farmland, featuring more than 73+ tillable acres ready for crops or agricultural development. This expensive property has some wooded areas, offering the perfect serene of natural surroundings and hunting use. On the property you'll find 2 barns/shops (136x26 & 34x48), perfect for storage or use for farming or/and equipment. The existing home offers unique opportunity to create your rural custom home, as the home currently has no septic, plumbing, or electricity. Allowing you to design the systems tailored to your needs. If you are searching for large-scale farmland or rural get-away here is your chance. Check it out today!

## **Additional Details:**

 Year Built
 2020

 Lot Acres
 82.23

 Lot Dimensions
 2617x1348

School District 2155
Taxes \$1,762
Taxes with Assessments \$1,762
Tax Year 2024