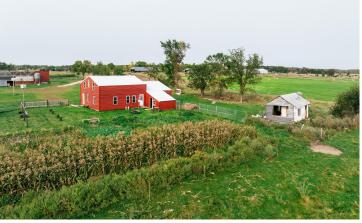

## **Description:**

Welcome to over 82 acres of prime farmland, featuring more than 73+ tillable acres ready for crops or agricultural development. This expensive property has some wooded areas, offering the perfect serene of natural surroundings and hunting use. On the property you'll find 2 barns/shops (136x26 & 34x48), perfect for storage or use for farming or/and equipment. The existing home offers unique opportunity to create your rural custom home, as the home currently has no septic, plumbing, or electricity. Allowing you to design the systems tailored to your needs. If you are searching for large-scale farmland or rural get-away here is your chance. Check it out today!