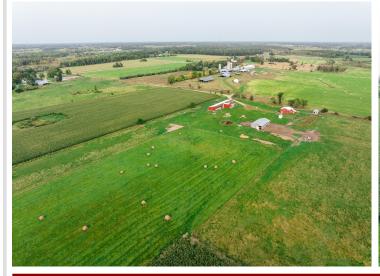

## **Description:**

Welcome to over 82 acres of prime farmland, featuring more than 73+ tillable acres ready for crops or agricultural development. This expensive property has some wooded areas, offering the perfect serene of natural surroundings and hunting use. On the property you'll find 2 barns/shops (136x26 & 34x48), perfect for storage or use for farming or/and equipment. The existing home offers unique opportunity to create your rural custom home, as the home currently has no septic, plumbing, or electricity. Allowing you to design the systems tailored to your needs. If you are searching for large-scale farmland or rural get-away here is your chance. Check it out today!

## **Additional Details:**

 Year Built
 2020

 Lot Acres
 82.23

 Lot Dimensions
 2617x1348

School District 2155
Taxes \$1,762
Taxes with Assessments \$1,762
Tax Year 2024