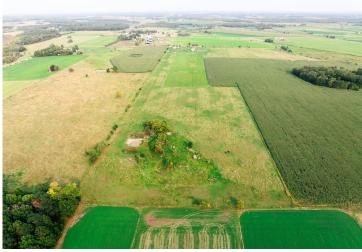

## **Description:**

Welcome to over 82 acres of prime farmland, featuring more than 73+ tillable acres ready for crops or agricultural development. This expensive property has some wooded areas, offering the perfect serene of natural surroundings and hunting use. On the property you'll find 2 barns/shops (136x26 & 34x48), perfect for storage or use for farming or/and equipment. The existing home offers unique opportunity to create your rural custom home, as the home currently has no septic, plumbing, or electricity. Allowing you to design the systems tailored to your needs. If you are searching for large-scale farmland or rural get-away here is your chance. Check it out today!