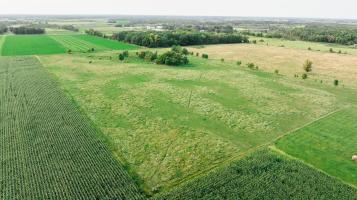

## **Description:**

Welcome to over 82 acres of prime farmland, featuring more than 73+ tillable acres ready for crops or agricultural development. This expensive property has some wooded areas, offering the perfect serene of natural surroundings and hunting use. On the property you'll find 2 barns/shops (136x26 & 34x48), perfect for storage or use for farming or/and equipment. The existing home offers unique opportunity to create your rural custom home, as the home currently has no septic, plumbing, or electricity. Allowing you to design the systems tailored to your needs. If you are searching for large-scale farmland or rural get-away here is your chance. Check it out today!