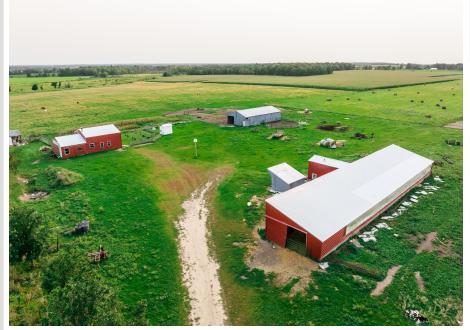

## **Description:**

Welcome to over 82 acres of prime farmland, featuring more than 73+ tillable acres ready for crops or agricultural development. This expensive property has some wooded areas, offering the perfect serene of natural surroundings and hunting use. On the property you'll find 2 barns/shops (136x26 & 34x48), perfect for storage or use for farming or/and equipment. The existing home offers unique opportunity to create your rural custom home, as the home currently has no septic, plumbing, or electricity. Allowing you to design the systems tailored to your needs. If you are searching for large-scale farmland or rural get-away here is your chance. Check it out today!