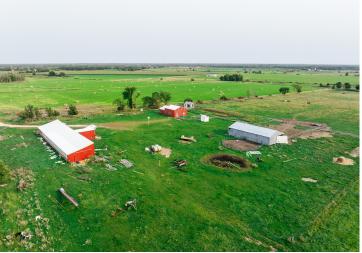

## **Description:**

Welcome to over 82 acres of prime farmland, featuring more than 73+ tillable acres ready for crops or agricultural development. This expensive property has some wooded areas, offering the perfect serene of natural surroundings and hunting use. On the property you'll find 2 barns/shops (136x26 & 34x48), perfect for storage or use for farming or/and equipment. The existing home offers unique opportunity to create your rural custom home, as the home currently has no septic, plumbing, or electricity. Allowing you to design the systems tailored to your needs. If you are searching for large-scale farmland or rural get-away here is your chance. Check it out today!

## **Additional Details:**

 Year Built
 2020

 Lot Acres
 82.23

 Lot Dimensions
 2617x1348

School District 2155
Taxes \$1,762
Taxes with Assessments \$1,762
Tax Year 2024