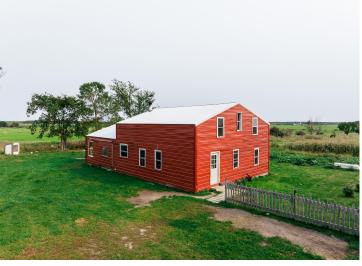

MLS 6601625 Residential

\$360,000

900 sq ft 1 bedrooms 0 baths

63754 410th Street Wadena MN 56482

Status: Active

## **Description:**

Welcome to over 82 acres of prime farmland, featuring more than 73+ tillable acres ready for crops or agricultural development. This expensive property has some wooded areas, offering the perfect serene of natural surroundings and hunting use. On the property you'll find 2 barns/shops (136x26 & 34x48), perfect for storage or use for farming or/and equipment. The existing home offers unique opportunity to create your rural custom home, as the home currently has no septic, plumbing, or electricity. Allowing you to design the systems tailored to your needs. If you are searching for large-scale farmland or rural get-away here is your chance. Check it out today!