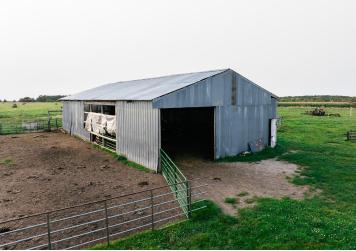

## **Description:**

Welcome to over 82 acres of prime farmland, featuring more than 73+ tillable acres ready for crops or agricultural development. This expensive property has some wooded areas, offering the perfect serene of natural surroundings and hunting use. On the property you'll find 2 barns/shops (136x26 & 34x48), perfect for storage or use for farming or/and equipment. The existing home offers unique opportunity to create your rural custom home, as the home currently has no septic, plumbing, or electricity. Allowing you to design the systems tailored to your needs. If you are searching for large-scale farmland or rural get-away here is your chance. Check it out today!