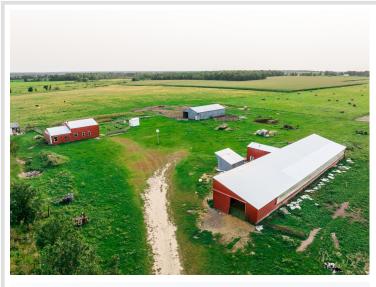

## **Description:**

Welcome to over 82 acres of prime farmland, featuring more than 73+ tillable acres ready for crops or agricultural development. This expensive property has some wooded areas, offering the perfect serene of natural surroundings and hunting use. On the property you'll find 2 barns/shops (136x26 & 34x48), perfect for storage or use for farming or/and equipment. The existing home offers unique opportunity to create your rural custom home, as the home currently has no septic, plumbing, or electricity. Allowing you to design the systems tailored to your needs. If you are searching for large-scale farmland or rural get-away here is your chance. Check it out today!