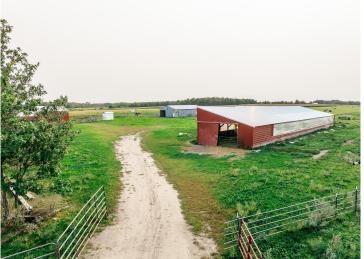

## **Description:**

Welcome to over 82 acres of prime farmland, featuring more than 73+ tillable acres ready for crops or agricultural development. This expensive property has some wooded areas, offering the perfect serene of natural surroundings and hunting use. On the property you'll find 2 barns/shops (136x26 & 34x48), perfect for storage or use for farming or/and equipment. The existing home offers unique opportunity to create your rural custom home, as the home currently has no septic, plumbing, or electricity. Allowing you to design the systems tailored to your needs. If you are searching for large-scale farmland or rural get-away here is your chance. Check it out today!