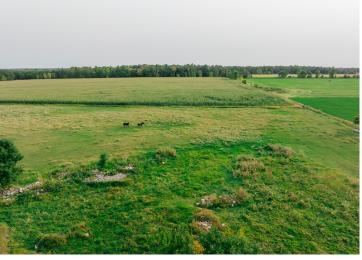

## **Description:**

Welcome to over 82 acres of prime farmland, featuring more than 73+ tillable acres ready for crops or agricultural development. This expensive property has some wooded areas, offering the perfect serene of natural surroundings and hunting use. On the property you'll find 2 barns/shops (136x26 & 34x48), perfect for storage or use for farming or/and equipment. The existing home offers unique opportunity to create your rural custom home, as the home currently has no septic, plumbing, or electricity. Allowing you to design the systems tailored to your needs. If you are searching for large-scale farmland or rural get-away here is your chance. Check it out today!