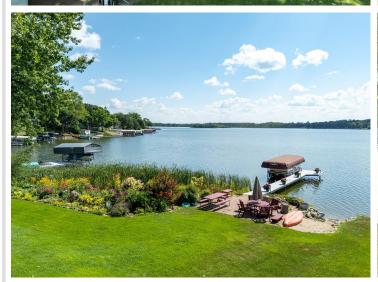

## **Description:**

Beautiful 4 bedroom 3 bath home with a terrace basement and 180 degree view with floor to ceiling windows & patio doors. Totally renovated throughout with plank flooring throughout the main floor, renovated kitchen with new cabinets & a large island. Main floor master suite with a 3/4 bath + an additional bedroom and full bath on the main. Finished lower level with a kitchenette, floor to ceiling windows, 2 spare bedrooms & an updated 3/4 bath with tile shower & laundry room. Gas forced air furnace & central heat electric baseboard heat as backup. Stamped patio off the terrace basement with a cute shed under the deck.

### **Additional Details:**

Year Built 1974 Lot Acres 0.31

Lot Dimensions 140x96.47

Garage Stalls School District 599 Taxes \$4,675 Taxes with Assessments \$5,002 Tax Year 2023

Basement: Block Fuel: Electric, Propane Garage: 2 Heat: Baseboard, Forced Air Sewer: Septic System Compliant - Yes Water: Well Air