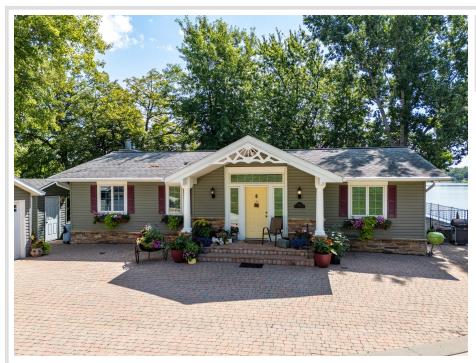

## **Description:**

Beautiful 4 bedroom 3 bath home with a terrace basement and 180 degree view with floor to ceiling windows & patio doors. Totally renovated throughout with plank flooring throughout the main floor, renovated kitchen with new cabinets & a large island. Main floor master suite with a 3/4 bath + an additional bedroom and full bath on the main. Finished lower level with a kitchenette, floor to ceiling windows, 2 spare bedrooms & an updated 3/4 bath with tile shower & laundry room. Gas forced air furnace & central heat electric baseboard heat as backup. Stamped patio off the terrace basement with a cute shed under the deck.

### **Additional Details:**

Year Built 1974 Lot Acres 0.31

Lot Dimensions 140x96.47

Garage Stalls School District 599 Taxes \$4,675 Taxes with Assessments \$5,002 Tax Year 2023

Basement: Block Fuel: Electric, Propane Garage: 2 Heat: Baseboard, Forced Air Sewer: Septic System Compliant - Yes Water: Well Air