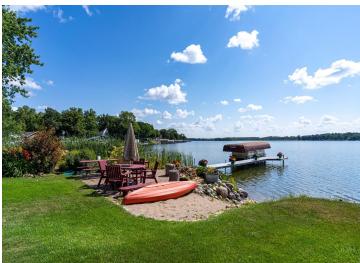

## **Description:**

Beautiful 4 bedroom 3 bath home with a terrace basement and 180 degree view with floor to ceiling windows & patio doors. Totally renovated throughout with plank flooring throughout the main floor, renovated kitchen with new cabinets & a large island. Main floor master suite with a 3/4 bath + an additional bedroom and full bath on the main. Finished lower level with a kitchenette, floor to ceiling windows, 2 spare bedrooms & an updated 3/4 bath with tile shower & laundry room. Gas forced air furnace & central heat electric baseboard heat as backup. Stamped patio off the terrace basement with a cute shed under the deck.