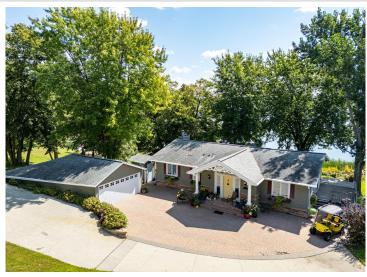

## **Description:**

Beautiful 4 bedroom 3 bath home with a terrace basement and 180 degree view with floor to ceiling windows & patio doors. Totally renovated throughout with plank flooring throughout the main floor, renovated kitchen with new cabinets & a large island. Main floor master suite with a 3/4 bath + an additional bedroom and full bath on the main. Finished lower level with a kitchenette, floor to ceiling windows, 2 spare bedrooms & an updated 3/4 bath with tile shower & laundry room. Gas forced air furnace & central heat electric baseboard heat as backup. Stamped patio off the terrace basement with a cute shed under the deck.

### **Additional Details:**

Year Built 1974 Lot Acres 0.31

Lot Dimensions 140x96.47

Garage Stalls School District 599 Taxes \$4,675 Taxes with Assessments \$5,002 Tax Year 2023

Basement: Block Fuel: Electric, Propane Garage: 2 Heat: Baseboard, Forced Air Sewer: Septic System Compliant - Yes Water: Well Air