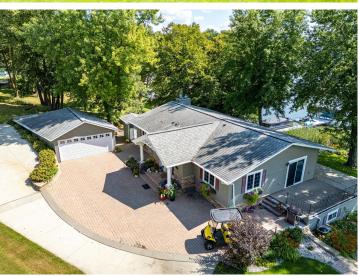

## **Description:**

Beautiful 4 bedroom 3 bath home with a terrace basement and 180 degree view with floor to ceiling windows & patio doors. Totally renovated throughout with plank flooring throughout the main floor, renovated kitchen with new cabinets & a large island. Main floor master suite with a 3/4 bath + an additional bedroom and full bath on the main. Finished lower level with a kitchenette, floor to ceiling windows, 2 spare bedrooms & an updated 3/4 bath with tile shower & laundry room. Gas forced air furnace & central heat electric baseboard heat as backup. Stamped patio off the terrace basement with a cute shed under the deck.

### **Additional Details:**

Year Built 1974 Lot Acres 0.31

Lot Dimensions 140x96.47

Garage Stalls School District 599 Taxes \$4,675 Taxes with Assessments \$5,002 Tax Year 2023

Basement: Block Fuel: Electric, Propane Garage: 2 Heat: Baseboard, Forced Air Sewer: Septic System Compliant - Yes Water: Well Air