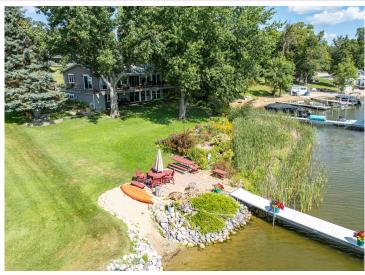

## **Description:**

Beautiful 4 bedroom 3 bath home with a terrace basement and 180 degree view with floor to ceiling windows & patio doors. Totally renovated throughout with plank flooring throughout the main floor, renovated kitchen with new cabinets & a large island. Main floor master suite with a 3/4 bath + an additional bedroom and full bath on the main. Finished lower level with a kitchenette, floor to ceiling windows, 2 spare bedrooms & an updated 3/4 bath with tile shower & laundry room. Gas forced air furnace & central heat electric baseboard heat as backup. Stamped patio off the terrace basement with a cute shed under the deck.

### **Additional Details:**

Year Built 1974 Lot Acres 0.31

Lot Dimensions 140x96.47

Garage Stalls School District 599 Taxes \$4,675 Taxes with Assessments \$5,002 Tax Year 2023

Basement: Block Fuel: Electric, Propane Garage: 2 Heat: Baseboard, Forced Air Sewer: Septic System Compliant - Yes Water: Well Air