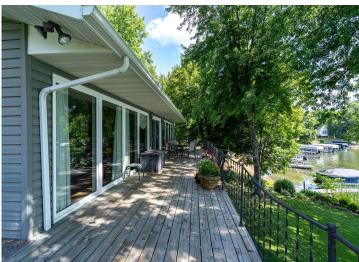

## **Description:**

Beautiful 4 bedroom 3 bath home with a terrace basement and 180 degree view with floor to ceiling windows & patio doors. Totally renovated throughout with plank flooring throughout the main floor, renovated kitchen with new cabinets & a large island. Main floor master suite with a 3/4 bath + an additional bedroom and full bath on the main. Finished lower level with a kitchenette, floor to ceiling windows, 2 spare bedrooms & an updated 3/4 bath with tile shower & laundry room. Gas forced air furnace & central heat electric baseboard heat as backup. Stamped patio off the terrace basement with a cute shed under the deck.