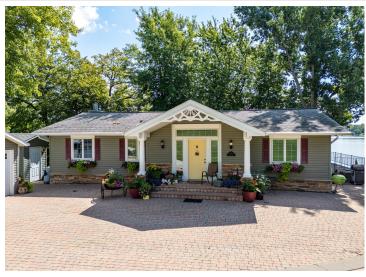

## **Description:**

Beautiful 4 bedroom 3 bath home with a terrace basement and 180 degree view with floor to ceiling windows & patio doors. Totally renovated throughout with plank flooring throughout the main floor, renovated kitchen with new cabinets & a large island. Main floor master suite with a 3/4 bath + an additional bedroom and full bath on the main. Finished lower level with a kitchenette, floor to ceiling windows, 2 spare bedrooms & an updated 3/4 bath with tile shower & laundry room. Gas forced air furnace & central heat electric baseboard heat as backup. Stamped patio off the terrace basement with a cute shed under the deck.

### **Additional Details:**

Year Built 1974 Lot Acres 0.31

Lot Dimensions 140x96.47

Garage Stalls School District 599 Taxes \$4,675 Taxes with Assessments \$5,002 Tax Year 2023

Basement: Block Fuel: Electric, Propane Garage: 2 Heat: Baseboard, Forced Air Sewer: Septic System Compliant - Yes Water: Well Air