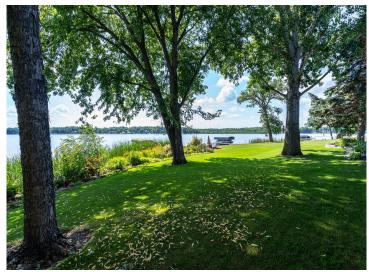

## **Description:**

Beautiful 4 bedroom 3 bath home with a terrace basement and 180 degree view with floor to ceiling windows & patio doors. Totally renovated throughout with plank flooring throughout the main floor, renovated kitchen with new cabinets & a large island. Main floor master suite with a 3/4 bath + an additional bedroom and full bath on the main. Finished lower level with a kitchenette, floor to ceiling windows, 2 spare bedrooms & an updated 3/4 bath with tile shower & laundry room. Gas forced air furnace & central heat electric baseboard heat as backup. Stamped patio off the terrace basement with a cute shed under the deck.