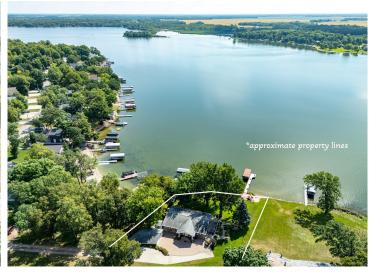

## **Description:**

Beautiful 4 bedroom 3 bath home with a terrace basement and 180 degree view with floor to ceiling windows & patio doors. Totally renovated throughout with plank flooring throughout the main floor, renovated kitchen with new cabinets & a large island. Main floor master suite with a 3/4 bath + an additional bedroom and full bath on the main. Finished lower level with a kitchenette, floor to ceiling windows, 2 spare bedrooms & an updated 3/4 bath with tile shower & laundry room. Gas forced air furnace & central heat electric baseboard heat as backup. Stamped patio off the terrace basement with a cute shed under the deck.

### **Additional Details:**

Year Built 1974 Lot Acres 0.31

Lot Dimensions 140x96.47

Garage Stalls School District 599 Taxes \$4,675 Taxes with Assessments \$5,002 Tax Year 2023

Basement: Block Fuel: Electric, Propane Garage: 2 Heat: Baseboard, Forced Air Sewer: Septic System Compliant - Yes Water: Well Air