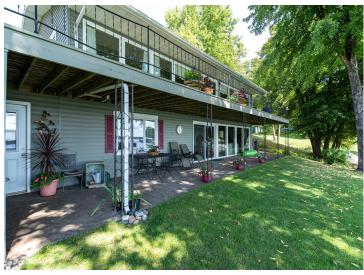

## **Description:**

Beautiful 4 bedroom 3 bath home with a terrace basement and 180 degree view with floor to ceiling windows & patio doors. Totally renovated throughout with plank flooring throughout the main floor, renovated kitchen with new cabinets & a large island. Main floor master suite with a 3/4 bath + an additional bedroom and full bath on the main. Finished lower level with a kitchenette, floor to ceiling windows, 2 spare bedrooms & an updated 3/4 bath with tile shower & laundry room. Gas forced air furnace & central heat electric baseboard heat as backup. Stamped patio off the terrace basement with a cute shed under the deck.