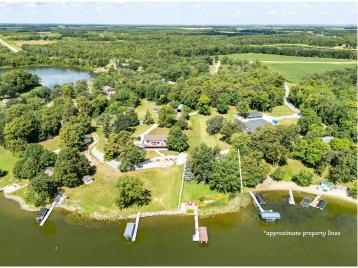

## **Description:**

Beautiful 4 bedroom 3 bath home with a terrace basement and 180 degree view with floor to ceiling windows & patio doors. Totally renovated throughout with plank flooring throughout the main floor, renovated kitchen with new cabinets & a large island. Main floor master suite with a 3/4 bath + an additional bedroom and full bath on the main. Finished lower level with a kitchenette, floor to ceiling windows, 2 spare bedrooms & an updated 3/4 bath with tile shower & laundry room. Gas forced air furnace & central heat electric baseboard heat as backup. Stamped patio off the terrace basement with a cute shed under the deck.

### **Additional Details:**

Year Built 1974 Lot Acres 0.31

Lot Dimensions 140x96.47

Garage Stalls School District 599 Taxes \$4,675 Taxes with Assessments \$5,002 Tax Year 2023

Basement: Block Fuel: Electric, Propane Garage: 2 Heat: Baseboard, Forced Air Sewer: Septic System Compliant - Yes Water: Well Air