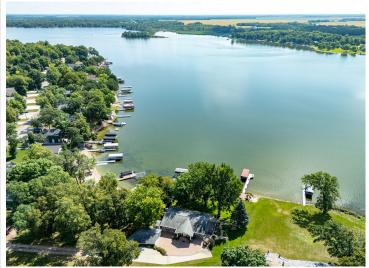

## **Description:**

Beautiful 4 bedroom 3 bath home with a terrace basement and 180 degree view with floor to ceiling windows & patio doors. Totally renovated throughout with plank flooring throughout the main floor, renovated kitchen with new cabinets & a large island. Main floor master suite with a 3/4 bath + an additional bedroom and full bath on the main. Finished lower level with a kitchenette, floor to ceiling windows, 2 spare bedrooms & an updated 3/4 bath with tile shower & laundry room. Gas forced air furnace & central heat electric baseboard heat as backup. Stamped patio off the terrace basement with a cute shed under the deck.

### **Additional Details:**

Year Built 1974 Lot Acres 0.31

Lot Dimensions 140x96.47

Garage Stalls School District 599 Taxes \$4,675 Taxes with Assessments \$5,002 Tax Year 2023

Basement: Block Fuel: Electric, Propane Garage: 2 Heat: Baseboard, Forced Air Sewer: Septic System Compliant - Yes Water: Well Air