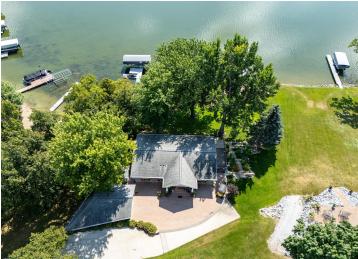

## **Description:**

Beautiful 4 bedroom 3 bath home with a terrace basement and 180 degree view with floor to ceiling windows & patio doors. Totally renovated throughout with plank flooring throughout the main floor, renovated kitchen with new cabinets & a large island. Main floor master suite with a 3/4 bath + an additional bedroom and full bath on the main. Finished lower level with a kitchenette, floor to ceiling windows, 2 spare bedrooms & an updated 3/4 bath with tile shower & laundry room. Gas forced air furnace & central heat electric baseboard heat as backup. Stamped patio off the terrace basement with a cute shed under the deck.

### **Additional Details:**

Year Built 1974 Lot Acres 0.31

Lot Dimensions 140x96.47

Garage Stalls School District 599 Taxes \$4,675 Taxes with Assessments \$5,002 Tax Year 2023

Basement: Block Fuel: Electric, Propane Garage: 2 Heat: Baseboard, Forced Air Sewer: Septic System Compliant - Yes Water: Well Air