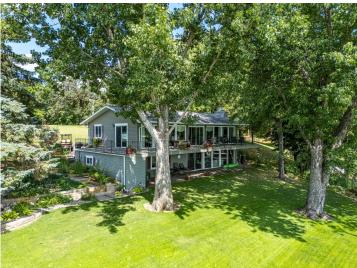

## **Description:**

Beautiful 4 bedroom 3 bath home with a terrace basement and 180 degree view with floor to ceiling windows & patio doors. Totally renovated throughout with plank flooring throughout the main floor, renovated kitchen with new cabinets & a large island. Main floor master suite with a 3/4 bath + an additional bedroom and full bath on the main. Finished lower level with a kitchenette, floor to ceiling windows, 2 spare bedrooms & an updated 3/4 bath with tile shower & laundry room. Gas forced air furnace & central heat electric baseboard heat as backup. Stamped patio off the terrace basement with a cute shed under the deck.

### **Additional Details:**

Year Built 1974 Lot Acres 0.31

Lot Dimensions 140x96.47

Garage Stalls School District 599 Taxes \$4,675 Taxes with Assessments \$5,002 Tax Year 2023

Basement: Block Fuel: Electric, Propane Garage: 2 Heat: Baseboard, Forced Air Sewer: Septic System Compliant - Yes Water: Well Air