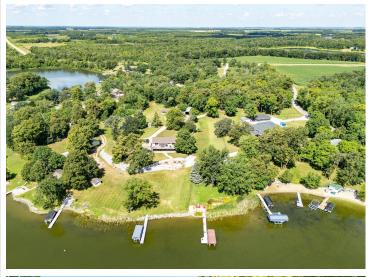

## **Description:**

Beautiful 4 bedroom 3 bath home with a terrace basement and 180 degree view with floor to ceiling windows & patio doors. Totally renovated throughout with plank flooring throughout the main floor, renovated kitchen with new cabinets & a large island. Main floor master suite with a 3/4 bath + an additional bedroom and full bath on the main. Finished lower level with a kitchenette, floor to ceiling windows, 2 spare bedrooms & an updated 3/4 bath with tile shower & laundry room. Gas forced air furnace & central heat electric baseboard heat as backup. Stamped patio off the terrace basement with a cute shed under the deck.

### **Additional Details:**

Year Built 1974 Lot Acres 0.31

Lot Dimensions 140x96.47

Garage Stalls School District 599 Taxes \$4,675 Taxes with Assessments \$5,002 Tax Year 2023

Basement: Block Fuel: Electric, Propane Garage: 2 Heat: Baseboard, Forced Air Sewer: Septic System Compliant - Yes Water: Well Air