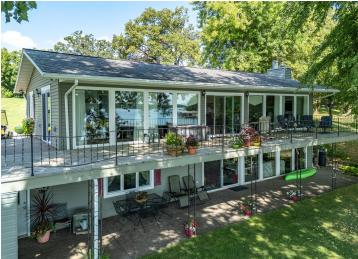

## **Description:**

Beautiful 4 bedroom 3 bath home with a terrace basement and 180 degree view with floor to ceiling windows & patio doors. Totally renovated throughout with plank flooring throughout the main floor, renovated kitchen with new cabinets & a large island. Main floor master suite with a 3/4 bath + an additional bedroom and full bath on the main. Finished lower level with a kitchenette, floor to ceiling windows, 2 spare bedrooms & an updated 3/4 bath with tile shower & laundry room. Gas forced air furnace & central heat electric baseboard heat as backup. Stamped patio off the terrace basement with a cute shed under the deck.

### **Additional Details:**

Year Built 1974 Lot Acres 0.31

Lot Dimensions 140x96.47

Garage Stalls School District 599 Taxes \$4,675 Taxes with Assessments \$5,002 Tax Year 2023

Basement: Block Fuel: Electric, Propane Garage: 2 Heat: Baseboard, Forced Air Sewer: Septic System Compliant - Yes Water: Well Air