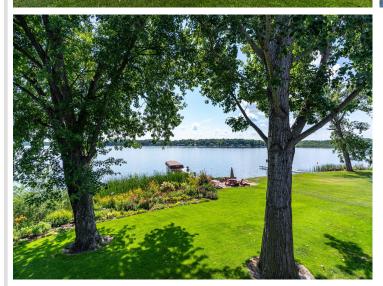

## **Description:**

Beautiful 4 bedroom 3 bath home with a terrace basement and 180 degree view with floor to ceiling windows & patio doors. Totally renovated throughout with plank flooring throughout the main floor, renovated kitchen with new cabinets & a large island. Main floor master suite with a 3/4 bath + an additional bedroom and full bath on the main. Finished lower level with a kitchenette, floor to ceiling windows, 2 spare bedrooms & an updated 3/4 bath with tile shower & laundry room. Gas forced air furnace & central heat electric baseboard heat as backup. Stamped patio off the terrace basement with a cute shed under the deck.