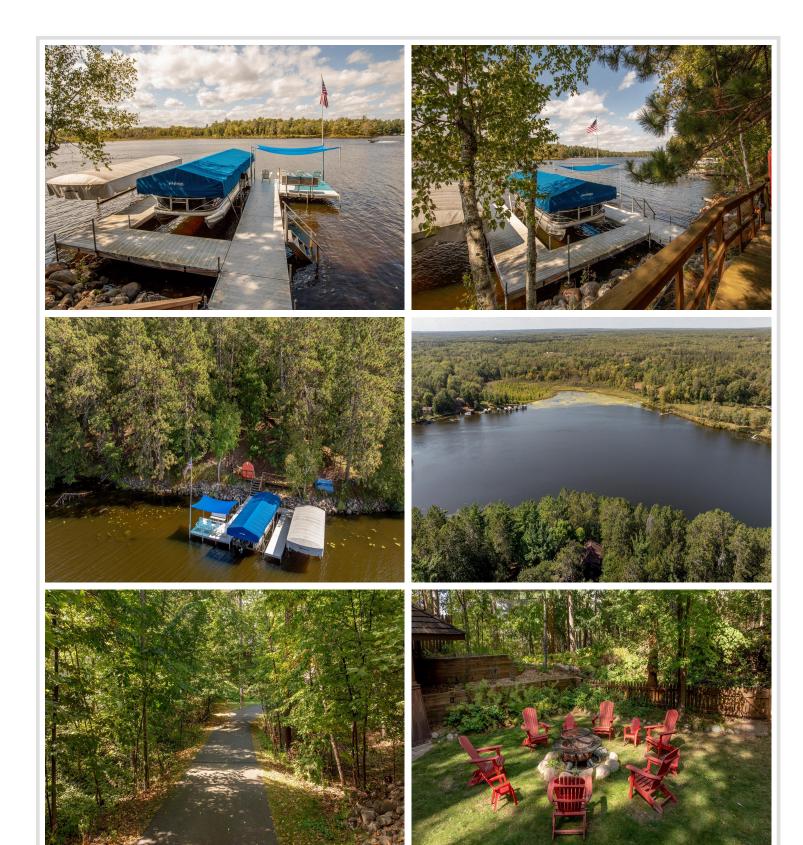

## **Description:**

This Exquisite home on Margaret Lake on the Gull Chain boast beautiful sunsets on the deck, screened in porch or main living area. This property features 4 bedrooms and 3 bathrooms, the home is being sold furnished/turnkey including the lifts. Enjoy the quiet Nottingham Road area with all the Nisswa famous dining and shopping minutes away. Margaret Lake's charm and access to the Gull chain is just one of the great features of this property but you also can leave your dock and lift in all year round. Enjoy the comfort of Margaret Lake living and as you drive up to the property the beautiful landscape will welcome you in.