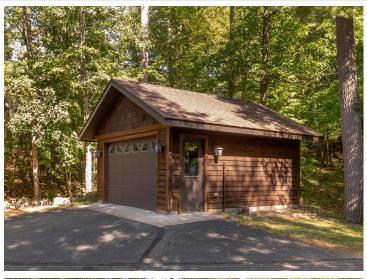

## **Additional Details:**

Year Built 1977 Lot Acres 0.83

Lot Dimensions 110x354x102x385

Garage Stalls 4
School District 181
Taxes \$7,842
Taxes with Assessments \$7,908
Tax Year 2024