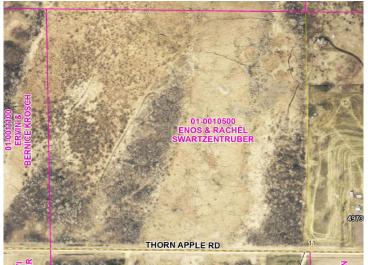

### **Driving Directions:**

From the intersection of US Hwy 10 and County Road 11 in Aldrich; Then South on County 11 2 miles to Thorn Apple Road; East on Thorn Apple Road 1/4 mile, property on the Northside. You are at the Westerly edge of the property.