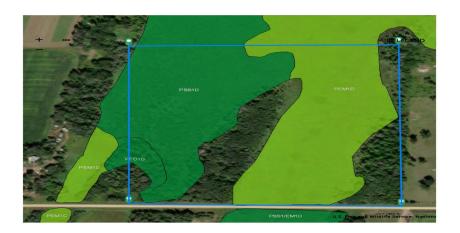

## **Description:**

Great Hunting, Deer, Bear, Turkey Could pasture areas, lower area runs through the center of the property, building site could be on East or West side.

## Additional Details:

| Lot Acres              | 40              |
|------------------------|-----------------|
| Lot Dimensions         | +/- 1320 x 1320 |
| School District        | 2170            |
| Taxes                  | \$1,372         |
| Taxes with Assessments | \$1,426         |
| Tax Year               | 2024            |