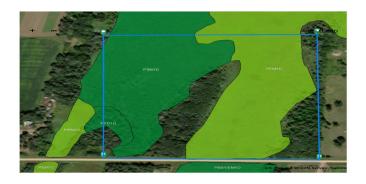

## **Description:**

Great Hunting, Deer, Bear, Turkey Could pasture areas, lower area runs through the center of the property, building site could be on East or West side.

## Additional Details:

| Lot Acres              | 40              |
|------------------------|-----------------|
| Lot Dimensions         | +/- 1320 x 1320 |
| School District        | 2170            |
| Taxes                  | \$1,372         |
| Taxes with Assessments | \$1,426         |
| Tax Year               | 2024            |