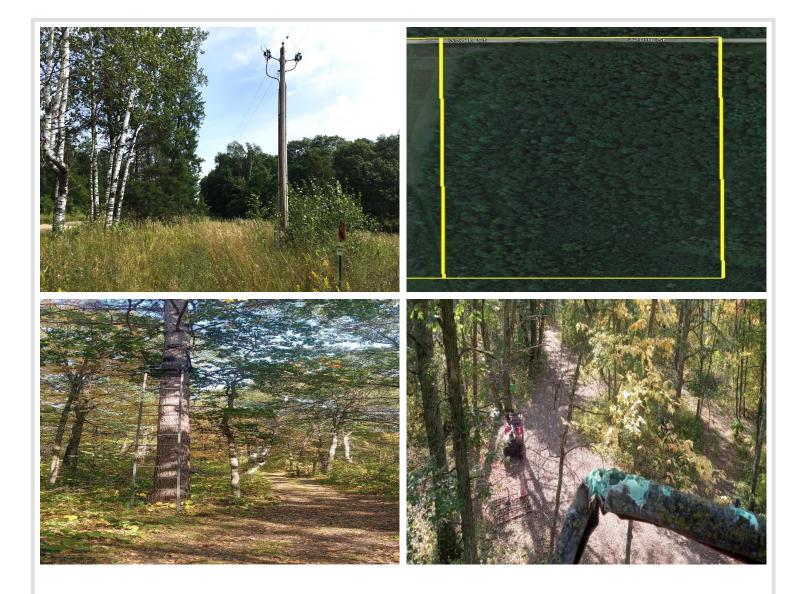

## **Description:**

19.6 Acre Paradise "Minnesota style"

Camp, Hike, Hunt, Ride or Build your Dream Home at the bluff with a panoramic view of the valley stretched for miles. Property offers hills and level ground with medium to heavy tree coverage Many groomed trails throughout and camping area.

### Additional Details:

| Lot Acres              | 19.6                                |
|------------------------|-------------------------------------|
| Lot Dimensions         | 660.60 x 1301.32 x 660.14 x 1296.96 |
| School District        | 309                                 |
| Taxes                  | (unreported)                        |
| Taxes with Assessments | (unreported)                        |
| Tax Year               | 2024                                |