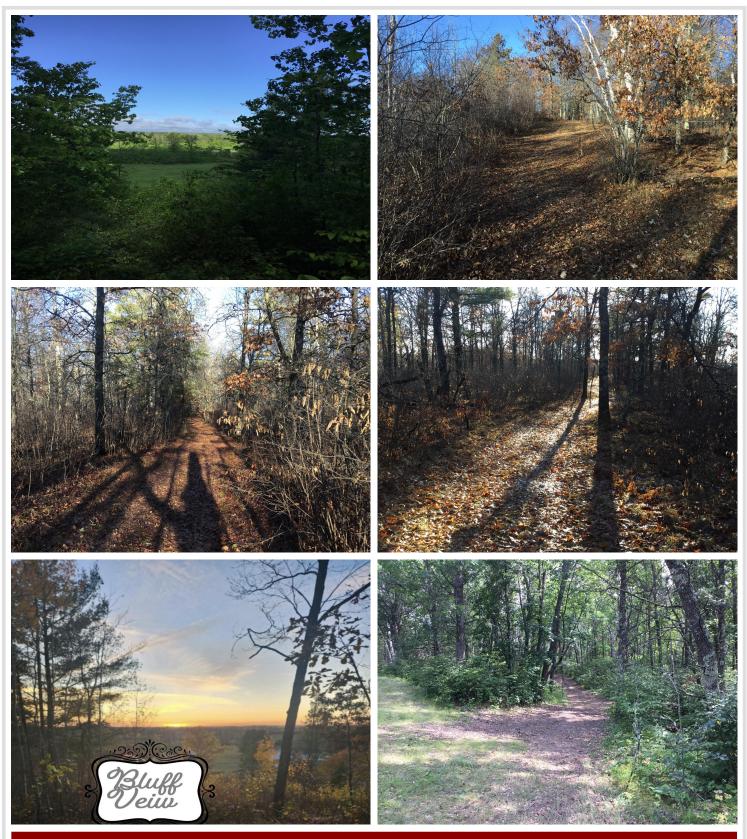

## **Description:**

19.6 Acre Paradise "Minnesota style"

Camp, Hike, Hunt, Ride or Build your Dream Home at the bluff with a panoramic view of the valley stretched for miles. Property offers hills and level ground with medium to heavy tree coverage Many groomed trails throughout and camping area.