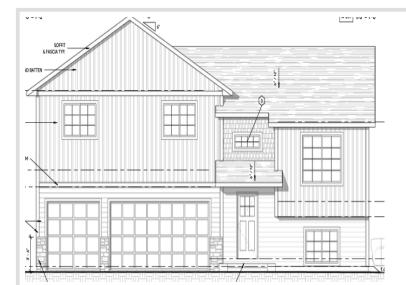

## **Description:**

This Silaca Plan is under construction in Brainerd Oaks. This plan offers three bedrooms on one level, including a primary bedroom ensuite. Some of the finishes in this home include LVP flooring, custom cabinets, paneled doors, vaulted ceiling, air-to-air exchanger and a stainless steel kitchen appliance package. Landscaping and irrigation system included as well. Option to add additional square footage by finishing the lower level.

## Additional Details:

| Year Built             | 2025          |
|------------------------|---------------|
| Lot Acres              | 0.16          |
| Lot Dimensions         | 83x123x25x122 |
| Garage Stalls          | 3             |
| School District        | 181           |
| Taxes                  | (unreported)  |
| Taxes with Assessments | (unreported)  |
| Tax Year               | 2024          |