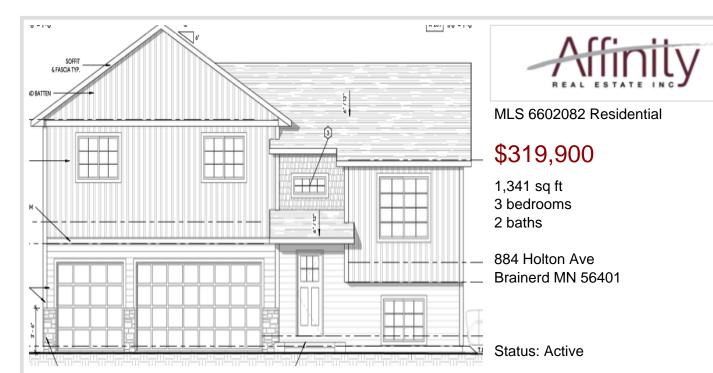

## **Description:**

This Silaca Plan is under construction in Brainerd Oaks. This plan offers three bedrooms on one level, including a primary bedroom ensuite. Some of the finishes in this home include LVP flooring, custom cabinets, paneled doors, vaulted ceiling, air-to-air exchanger and a stainless steel kitchen appliance package. Landscaping and irrigation system included as well. Option to add additional square footage by finishing the lower level.

## Additional Details:

| Year Built             | 2025          |
|------------------------|---------------|
| Lot Acres              | 0.16          |
| Lot Dimensions         | 83x123x25x122 |
| Garage Stalls          | 3             |
| School District        | 181           |
| Taxes                  | (unreported)  |
| Taxes with Assessments | (unreported)  |
| Tax Year               | 2024          |

Affinity Real Estate - 600 Park Avenue South - Park Rapids MN 56470

website: www.AffinityRealEstate.com | email: info@affinityrealestate.com | office: 218-237-3333 | fax:218-237-3377

**\$319,900** MLS 6602082 Residential 884 Holton Ave Brainerd MN 56401