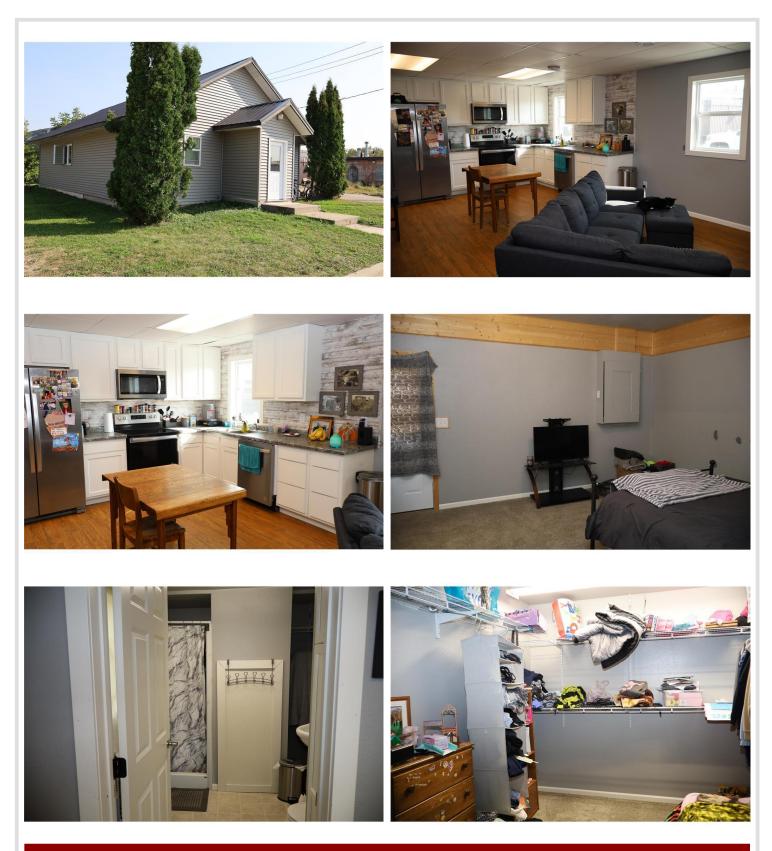

## **Description:**

This two-bedroom one bath home is a great location, with recently new siding, windows, doors, cabinets, counter tops, furnace, appliances, flooring all you need to do is move right in. Energy efficient, cheaper than renting, and a great location to downtown. This home has a ton of storage, large walk-in closet, and kitchen has a big pantry.