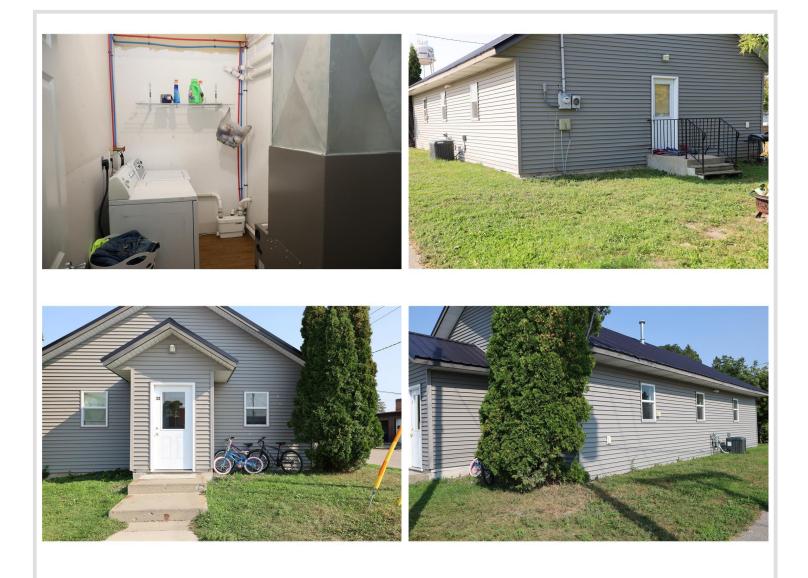

## **Description:**

This two-bedroom one bath home is a great location, with recently new siding, windows, doors, cabinets, counter tops, furnace, appliances, flooring all you need to do is move right in. Energy efficient, cheaper than renting, and a great location to downtown. This home has a ton of storage, large walk-in closet, and kitchen has a big pantry.