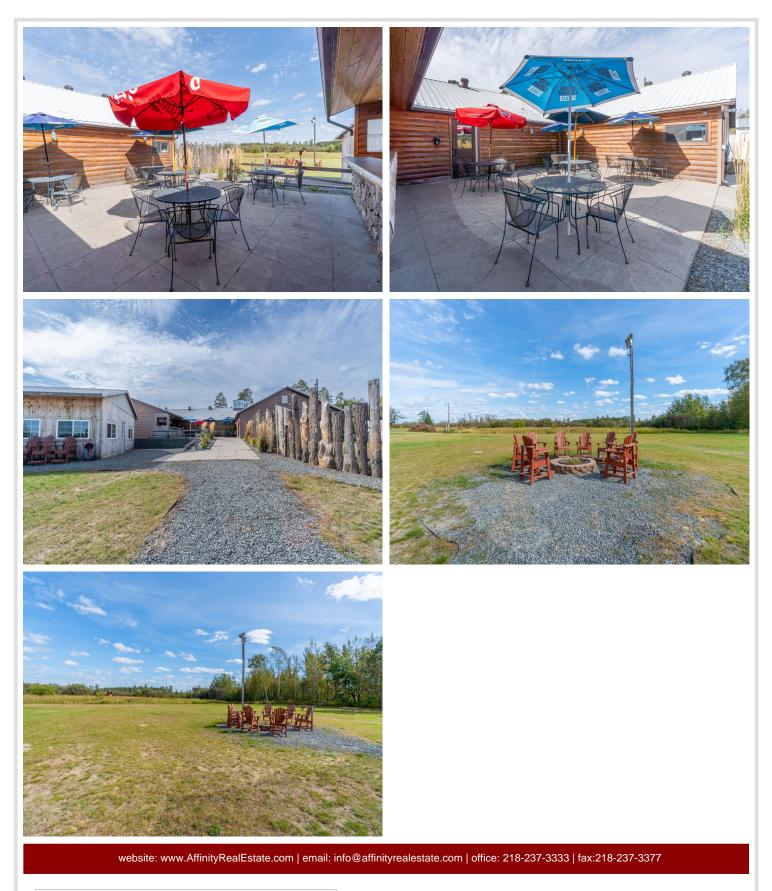

## **Description:**

This iconic bar and restaurant has been a cornerstone of the community for decades. With recent upgrades, including a new septic system, ice machine, new condensers (freezer, roll top, and salad bar), and water heater, just to name a few - it blends classic charm with modern amenities. Features include a commercial kitchen, a large bar and dining area, an inviting outdoor bar, a spacious patio, and a pavilion with a screened area, perfect for hosting events and gatherings in a relaxed atmosphere. Turn key operational business and building on 9 acres of land. Located just outside of Bemidji near trails and lakes in Hubbard County.