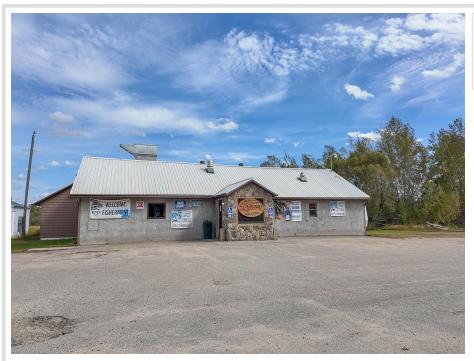

## **Description:**

This iconic bar and restaurant has been a cornerstone of the community for decades. With recent upgrades, including a new septic system, ice machine, new condensers (freezer, roll top, and salad bar), and water heater, just to name a few - it blends classic charm with modern amenities. Features include a commercial kitchen, a large bar and dining area, an inviting outdoor bar, a spacious patio, and a pavilion with a screened area, perfect for hosting events and gatherings in a relaxed atmosphere. Turn key operational business and building on 9 acres of land. Located just outside of Bemidji near trails and lakes in Hubbard County.