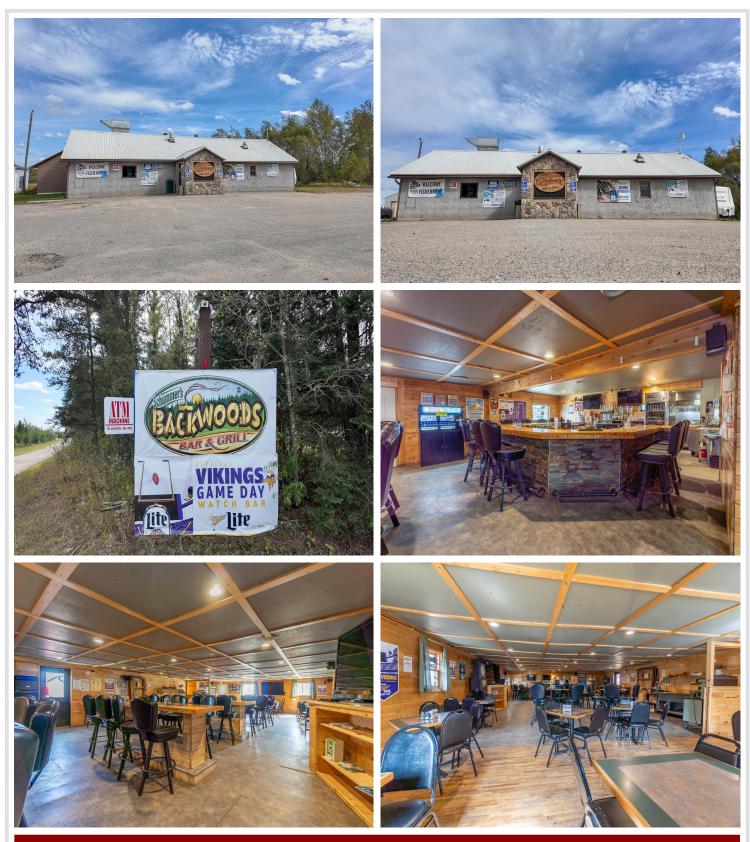

## **Description:**

This iconic bar and restaurant has been a cornerstone of the community for decades. With recent upgrades, including a new septic system, ice machine, new condensers (freezer, roll top, and salad bar), and water heater, just to name a few - it blends classic charm with modern amenities. Features include a commercial kitchen, a large bar and dining area, an inviting outdoor bar, a spacious patio, and a pavilion with a screened area, perfect for hosting events and gatherings in a relaxed atmosphere. Turn key operational business and building on 9 acres of land. Located just outside of Bemidji near trails and lakes in Hubbard County.