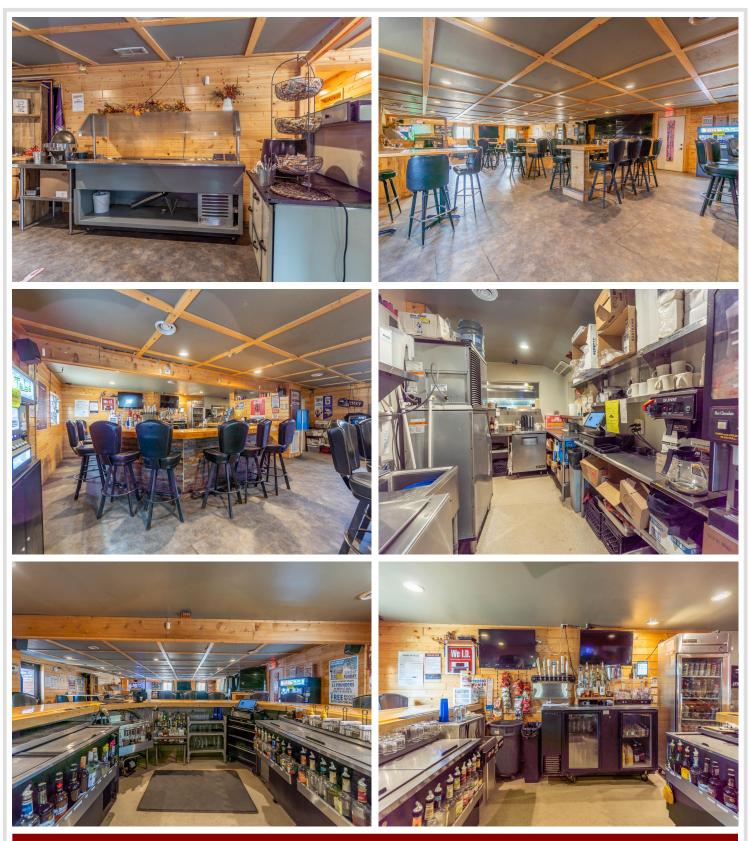

## **Description:**

This iconic bar and restaurant has been a cornerstone of the community for decades. With recent upgrades, including a new septic system, ice machine, new condensers (freezer, roll top, and salad bar), and water heater, just to name a few - it blends classic charm with modern amenities. Features include a commercial kitchen, a large bar and dining area, an inviting outdoor bar, a spacious patio, and a pavilion with a screened area, perfect for hosting events and gatherings in a relaxed atmosphere. Turn key operational business and building on 9 acres of land. Located just outside of Bemidji near trails and lakes in Hubbard County.