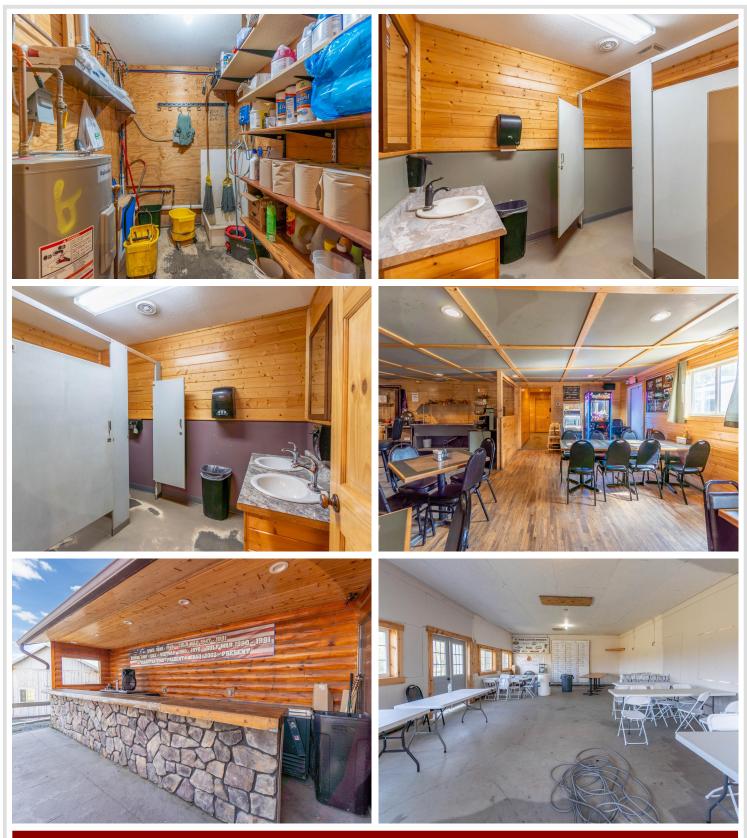

## **Description:**

This iconic bar and restaurant has been a cornerstone of the community for decades. With recent upgrades, including a new septic system, ice machine, new condensers (freezer, roll top, and salad bar), and water heater, just to name a few - it blends classic charm with modern amenities. Features include a commercial kitchen, a large bar and dining area, an inviting outdoor bar, a spacious patio, and a pavilion with a screened area, perfect for hosting events and gatherings in a relaxed atmosphere. Turn key operational business and building on 9 acres of land. Located just outside of Bemidji near trails and lakes in Hubbard County.