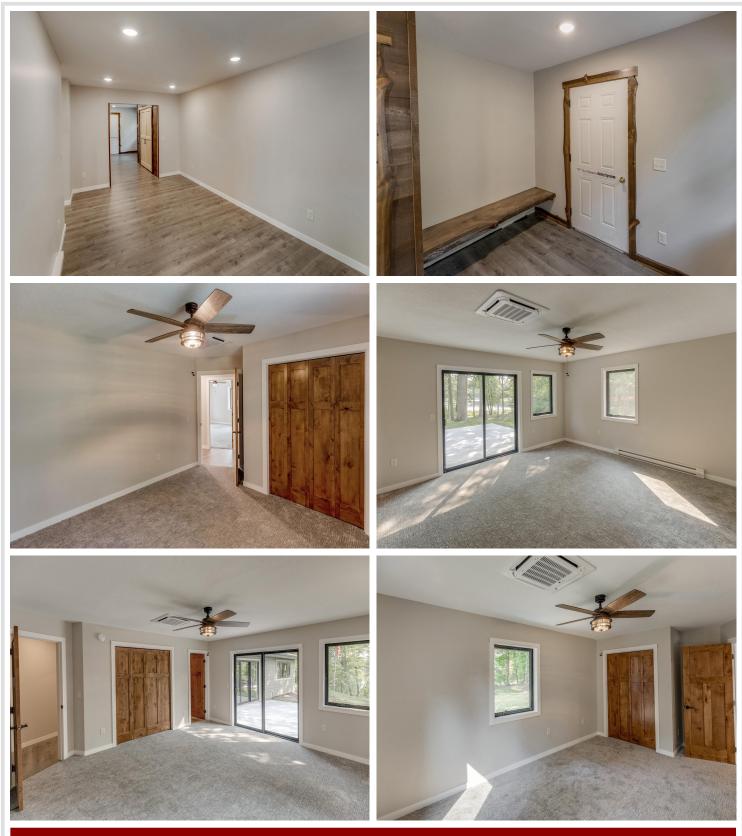

## **Description:**

Quality craftsmanship throughout on this Birch Lake fully remodeled home sitting on 1.9 acres and 134' of lakeshore. Check out this one level 3 bedroom 2 bath full remodel by your local Hidden Paradise Builders. Exterior remodel includes new shingles, soffit, fascia, LP Smart Siding, Marvin Windows, lakeside patio. Interior includes all new flooring, paint, both full bathroom remodels, electric baseboard heaters, Mini Split with 4 heads, new kitchen appliances, new Laundry room with new washer and dryer plus a new reverse osmosis system and water softener. Conveniently located north of Hackensack within close proximity to the state bike & snowmobile trail along with thousands of acres of public hunting, you will not be disappointed!