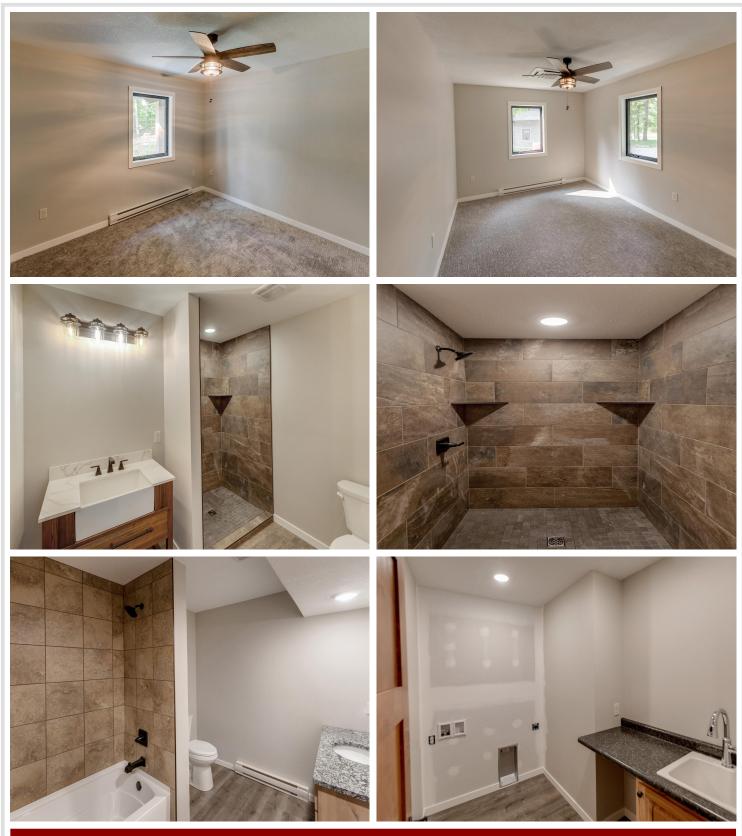

## **Description:**

Quality craftsmanship throughout on this Birch Lake fully remodeled home sitting on 1.9 acres and 134' of lakeshore. Check out this one level 3 bedroom 2 bath full remodel by your local Hidden Paradise Builders. Exterior remodel includes new shingles, soffit, fascia, LP Smart Siding, Marvin Windows, lakeside patio. Interior includes all new flooring, paint, both full bathroom remodels, electric baseboard heaters, Mini Split with 4 heads, new kitchen appliances, new Laundry room with new washer and dryer plus a new reverse osmosis system and water softener. Conveniently located north of Hackensack within close proximity to the state bike & snowmobile trail along with thousands of acres of public hunting, you will not be disappointed!

### Additional Features:

Basement: None Fuel: Electric Garage: 2 Heat: Baseboard Sewer: Private Sewer, Septic System Compliant - Yes Water: Submersible - 4 Inch, Private, Well Air Conditioning: Ductless Mini-Split, Zoned