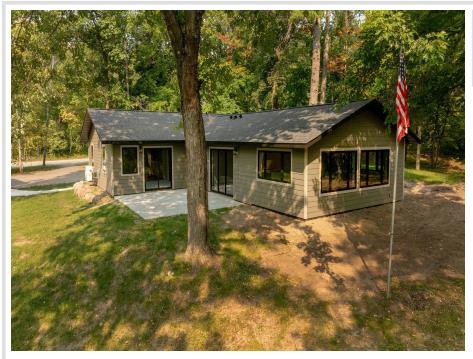

## **Description:**

Quality craftsmanship throughout on this Birch Lake fully remodeled home sitting on 1.9 acres and 134' of lakeshore. Check out this one level 3 bedroom 2 bath full remodel by your local Hidden Paradise Builders. Exterior remodel includes new shingles, soffit, fascia, LP Smart Siding, Marvin Windows, lakeside patio. Interior includes all new flooring, paint, both full bathroom remodels, electric baseboard heaters, Mini Split with 4 heads, new kitchen appliances, new Laundry room with new washer and dryer plus a new reverse osmosis system and water softener. Conveniently located north of Hackensack within close proximity to the state bike & snowmobile trail along with thousands of acres of public hunting, you will not be disappointed!