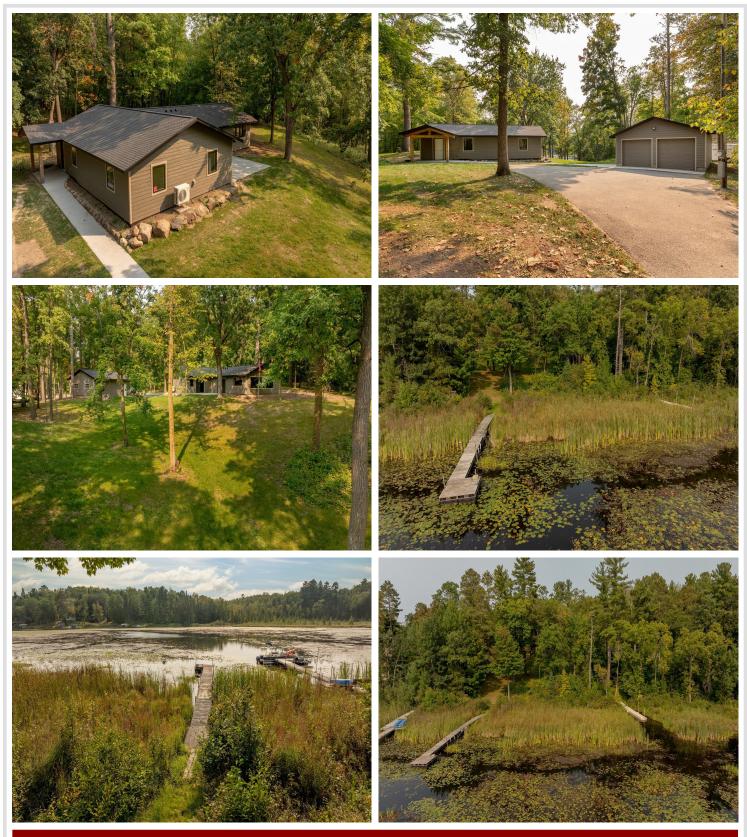

## **Description:**

Quality craftsmanship throughout on this Birch Lake fully remodeled home sitting on 1.9 acres and 134' of lakeshore. Check out this one level 3 bedroom 2 bath full remodel by your local Hidden Paradise Builders. Exterior remodel includes new shingles, soffit, fascia, LP Smart Siding, Marvin Windows, lakeside patio. Interior includes all new flooring, paint, both full bathroom remodels, electric baseboard heaters, Mini Split with 4 heads, new kitchen appliances, new Laundry room with new washer and dryer plus a new reverse osmosis system and water softener. Conveniently located north of Hackensack within close proximity to the state bike & snowmobile trail along with thousands of acres of public hunting, you will not be disappointed!

## Additional Details:

| Year Built             | 1983                             |
|------------------------|----------------------------------|
| Lot Acres              | 1.9                              |
| Lot Dimensions         | 134x246x64x81x21x229x251x168x202 |
| Garage Stalls          | 2                                |
| School District        | 113                              |
| Taxes                  | \$2,072                          |
| Taxes with Assessments | \$2,138                          |
| Tax Year               | 2024                             |