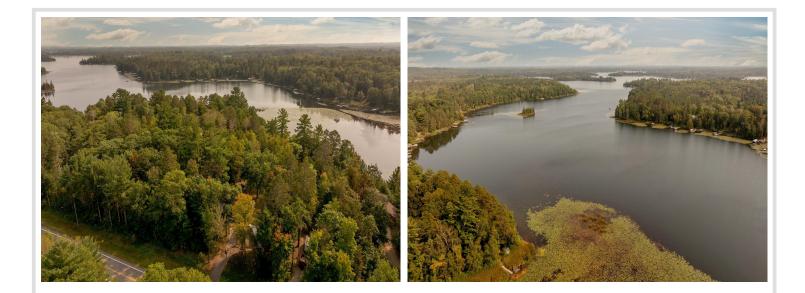

## **Description:**

Quality craftsmanship throughout on this Birch Lake fully remodeled home sitting on 1.9 acres and 134' of lakeshore. Check out this one level 3 bedroom 2 bath full remodel by your local Hidden Paradise Builders. Exterior remodel includes new shingles, soffit, fascia, LP Smart Siding, Marvin Windows, lakeside patio. Interior includes all new flooring, paint, both full bathroom remodels, electric baseboard heaters, Mini Split with 4 heads, new kitchen appliances, new Laundry room with new washer and dryer plus a new reverse osmosis system and water softener. Conveniently located north of Hackensack within close proximity to the state bike & snowmobile trail along with thousands of acres of public hunting, you will not be disappointed!

## Additional Details:

| Year Built             | 1983                             |
|------------------------|----------------------------------|
| Lot Acres              | 1.9                              |
| Lot Dimensions         | 134x246x64x81x21x229x251x168x202 |
| Garage Stalls          | 2                                |
| School District        | 113                              |
| Taxes                  | \$2,072                          |
| Taxes with Assessments | \$2,138                          |
| Tax Year               | 2024                             |