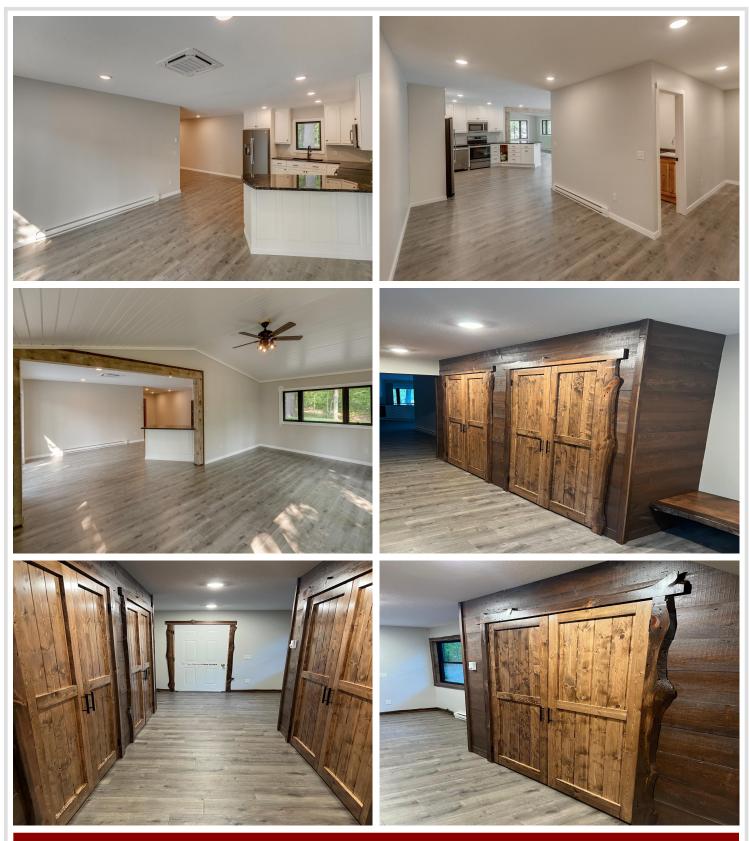

## **Description:**

Quality craftsmanship throughout on this Birch Lake fully remodeled home sitting on 1.9 acres and 134' of lakeshore. Check out this one level 3 bedroom 2 bath full remodel by your local Hidden Paradise Builders. Exterior remodel includes new shingles, soffit, fascia, LP Smart Siding, Marvin Windows, lakeside patio. Interior includes all new flooring, paint, both full bathroom remodels, electric baseboard heaters, Mini Split with 4 heads, new kitchen appliances, new Laundry room with new washer and dryer plus a new reverse osmosis system and water softener. Conveniently located north of Hackensack within close proximity to the state bike & snowmobile trail along with thousands of acres of public hunting, you will not be disappointed!