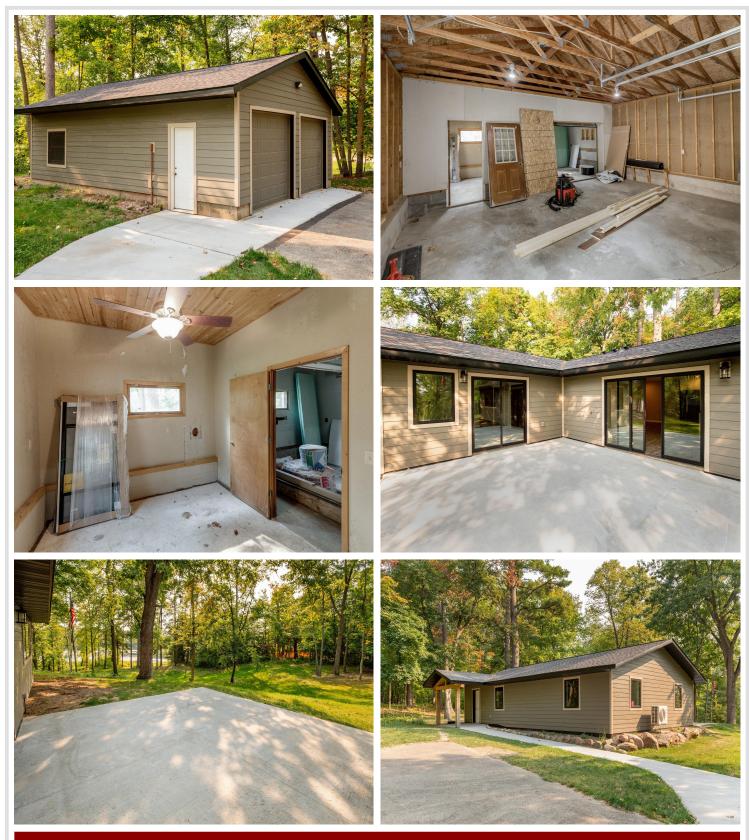

## **Description:**

Quality craftsmanship throughout on this Birch Lake fully remodeled home sitting on 1.9 acres and 134' of lakeshore. Check out this one level 3 bedroom 2 bath full remodel by your local Hidden Paradise Builders. Exterior remodel includes new shingles, soffit, fascia, LP Smart Siding, Marvin Windows, lakeside patio. Interior includes all new flooring, paint, both full bathroom remodels, electric baseboard heaters, Mini Split with 4 heads, new kitchen appliances, new Laundry room with new washer and dryer plus a new reverse osmosis system and water softener. Conveniently located north of Hackensack within close proximity to the state bike & snowmobile trail along with thousands of acres of public hunting, you will not be disappointed!