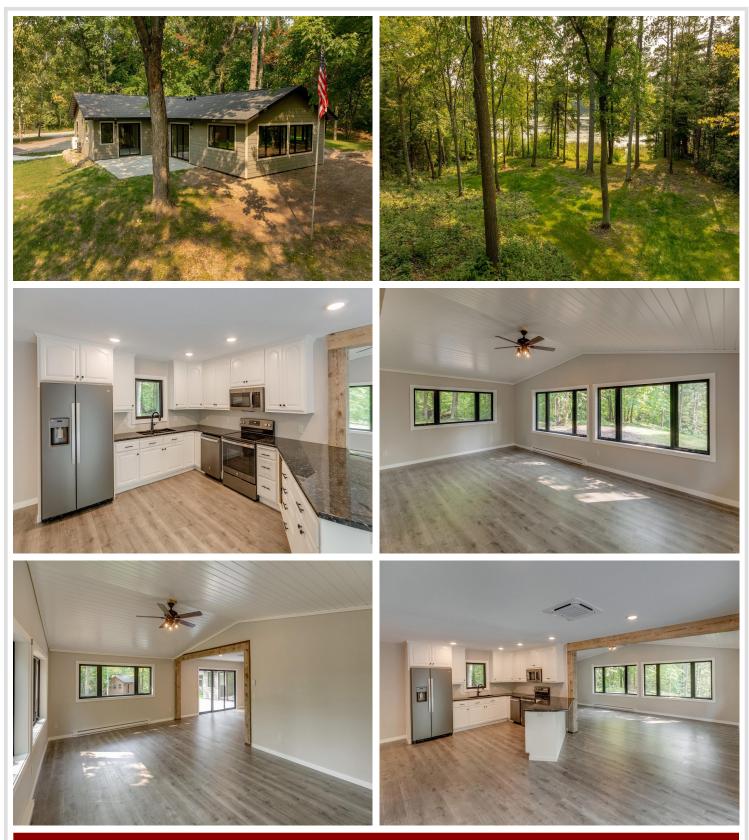

## **Description:**

Quality craftsmanship throughout on this Birch Lake fully remodeled home sitting on 1.9 acres and 134' of lakeshore. Check out this one level 3 bedroom 2 bath full remodel by your local Hidden Paradise Builders. Exterior remodel includes new shingles, soffit, fascia, LP Smart Siding, Marvin Windows, lakeside patio. Interior includes all new flooring, paint, both full bathroom remodels, electric baseboard heaters, Mini Split with 4 heads, new kitchen appliances, new Laundry room with new washer and dryer plus a new reverse osmosis system and water softener. Conveniently located north of Hackensack within close proximity to the state bike & snowmobile trail along with thousands of acres of public hunting, you will not be disappointed!