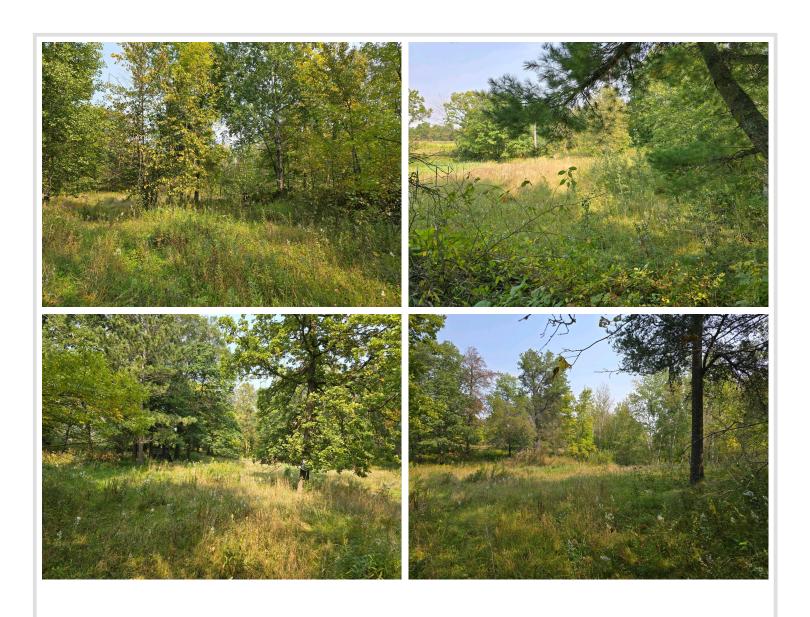

## **Description:**

Absolutely picture perfect 40 acres, wooded, gently rolling, with agriculture land adjacent to the property. 2 high end deer stand to stay with the property. The property is fenced to show the boundaries but needs some repair. There are real estate signs at each road side corner to give approximate boundaries. Take a look!