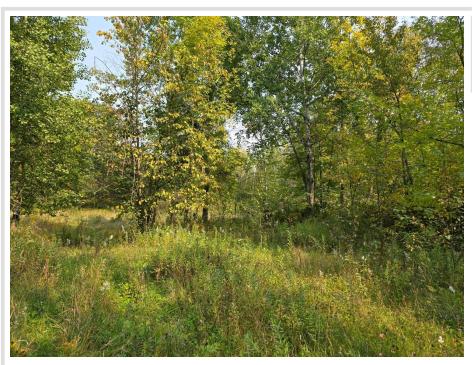

## **Description:**

Absolutely picture perfect 40 acres, wooded, gently rolling, with agriculture land adjacent to the property. 2 high end deer stand to stay with the property. The property is fenced to show the boundaries but needs some repair. There are real estate signs at each road side corner to give approximate boundaries. Take a look!