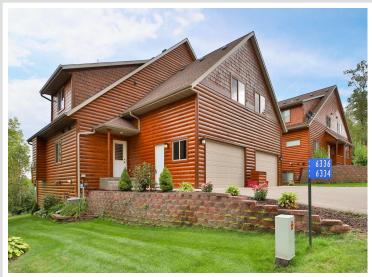

MLS 6602494 Lake Home

\$549,900

2,636 sq ft 5 bedrooms 3 baths

6334 Wilderness Road Pequot Lakes MN 56472

Waterfront: Middle Cullen

Status: Active

## **Description:**

Amazing Cullen Lake Chain five bedroom, three bath 2600 plus square feet, villa located on Middle Cullen Lake in Wilderness Resort Villas. No maintenance frees up time to enjoy the lake! Association does it all! The association owns 2,400 ft of frontage on this awesome recreation and fishing lake. Amenities include: great deck and screen porch with panoramic lake views, cathedral ceilings w/ loft, beautiful wood floors, large lake facing deck, lower level walk out family room, lots of room to entertain, large wall of windows, screen porch, walkout basement. New owner will have use of the grounds, dock, beach, clubhouse with pool, sauna, hot tub, fitness center, and game room. This unit is in the rental pool and rental is mandatory with plenty of options for owner personal use. Excellent rental history. So if you are looking for a fantastic escape for family and friends or a rental investment property, this one has it all! Schedule your private viewing today!