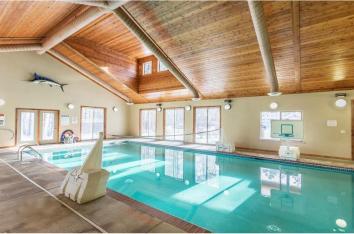

## **Description:**

Amazing Cullen Lake Chain five bedroom, three bath 2600 plus square feet, villa located on Middle Cullen Lake in Wilderness Resort Villas. No maintenance frees up time to enjoy the lake! Association does it all! The association owns 2,400 ft of frontage on this awesome recreation and fishing lake. Amenities include: great deck and screen porch with panoramic lake views, cathedral ceilings w/ loft, beautiful wood floors, large lake facing deck, lower level walk out family room, lots of room to entertain, large wall of windows, screen porch, walkout basement. New owner will have use of the grounds, dock, beach, clubhouse with pool, sauna, hot tub, fitness center, and game room. This unit is in the rental pool and rental is mandatory with plenty of options for owner personal use. Excellent rental history. So if you are looking for a fantastic escape for family and friends or a rental investment property, this one has it all! Schedule your private viewing today!