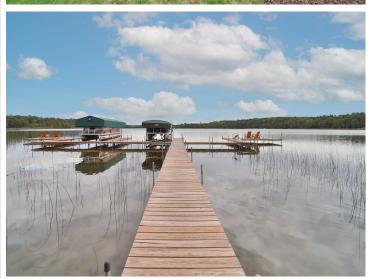

## **Description:**

Amazing Cullen Lake Chain five bedroom, three bath 2600 plus square feet, villa located on Middle Cullen Lake in Wilderness Resort Villas. No maintenance frees up time to enjoy the lake! Association does it all! The association owns 2,400 ft of frontage on this awesome recreation and fishing lake. Amenities include: great deck and screen porch with panoramic lake views, cathedral ceilings w/ loft, beautiful wood floors, large lake facing deck, lower level walk out family room, lots of room to entertain, large wall of windows, screen porch, walkout basement. New owner will have use of the grounds, dock, beach, clubhouse with pool, sauna, hot tub, fitness center, and game room. This unit is in the rental pool and rental is mandatory with plenty of options for owner personal use. Excellent rental history. So if you are looking for a fantastic escape for family and friends or a rental investment property, this one has it all! Schedule your private viewing today!