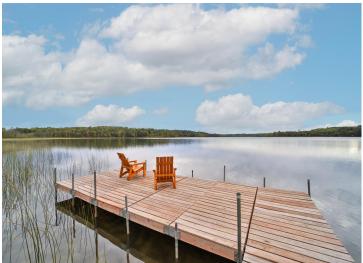

## **Description:**

Amazing Cullen Lake Chain five bedroom, three bath 2600 plus square feet, villa located on Middle Cullen Lake in Wilderness Resort Villas. No maintenance frees up time to enjoy the lake! Association does it all! The association owns 2,400 ft of frontage on this awesome recreation and fishing lake. Amenities include: great deck and screen porch with panoramic lake views, cathedral ceilings w/ loft, beautiful wood floors, large lake facing deck, lower level walk out family room, lots of room to entertain, large wall of windows, screen porch, walkout basement. New owner will have use of the grounds, dock, beach, clubhouse with pool, sauna, hot tub, fitness center, and game room. This unit is in the rental pool and rental is mandatory with plenty of options for owner personal use. Excellent rental history. So if you are looking for a fantastic escape for family and friends or a rental investment property, this one has it all! Schedule your private viewing today!