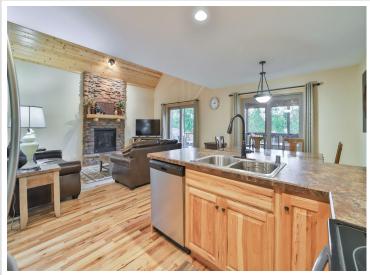

## **Description:**

Amazing Cullen Lake Chain five bedroom, three bath 2600 plus square feet, villa located on Middle Cullen Lake in Wilderness Resort Villas. No maintenance frees up time to enjoy the lake! Association does it all! The association owns 2,400 ft of frontage on this awesome recreation and fishing lake. Amenities include: great deck and screen porch with panoramic lake views, cathedral ceilings w/ loft, beautiful wood floors, large lake facing deck, lower level walk out family room, lots of room to entertain, large wall of windows, screen porch, walkout basement. New owner will have use of the grounds, dock, beach, clubhouse with pool, sauna, hot tub, fitness center, and game room. This unit is in the rental pool and rental is mandatory with plenty of options for owner personal use. Excellent rental history. So if you are looking for a fantastic escape for family and friends or a rental investment property, this one has it all! Schedule your private viewing today!