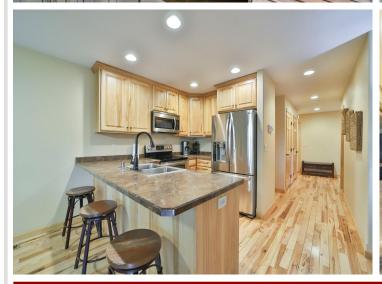

## **Description:**

Amazing Cullen Lake Chain five bedroom, three bath 2600 plus square feet, villa located on Middle Cullen Lake in Wilderness Resort Villas. No maintenance frees up time to enjoy the lake! Association does it all! The association owns 2,400 ft of frontage on this awesome recreation and fishing lake. Amenities include: great deck and screen porch with panoramic lake views, cathedral ceilings w/ loft, beautiful wood floors, large lake facing deck, lower level walk out family room, lots of room to entertain, large wall of windows, screen porch, walkout basement. New owner will have use of the grounds, dock, beach, clubhouse with pool, sauna, hot tub, fitness center, and game room. This unit is in the rental pool and rental is mandatory with plenty of options for owner personal use. Excellent rental history. So if you are looking for a fantastic escape for family and friends or a rental investment property, this one has it all! Schedule your private viewing today!