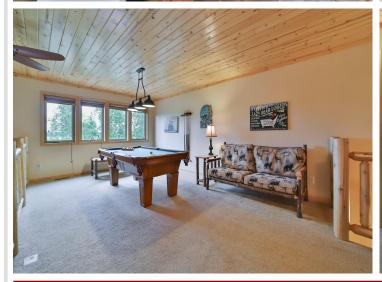

## **Description:**

Amazing Cullen Lake Chain five bedroom, three bath 2600 plus square feet, villa located on Middle Cullen Lake in Wilderness Resort Villas. No maintenance frees up time to enjoy the lake! Association does it all! The association owns 2,400 ft of frontage on this awesome recreation and fishing lake. Amenities include: great deck and screen porch with panoramic lake views, cathedral ceilings w/ loft, beautiful wood floors, large lake facing deck, lower level walk out family room, lots of room to entertain, large wall of windows, screen porch, walkout basement. New owner will have use of the grounds, dock, beach, clubhouse with pool, sauna, hot tub, fitness center, and game room. This unit is in the rental pool and rental is mandatory with plenty of options for owner personal use. Excellent rental history. So if you are looking for a fantastic escape for family and friends or a rental investment property, this one has it all! Schedule your private viewing today!