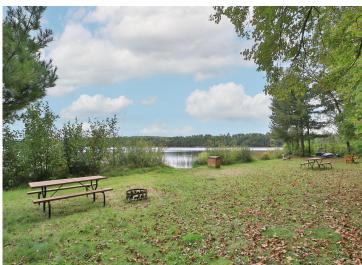

## **Description:**

Amazing Cullen Lake Chain five bedroom, three bath 2600 plus square feet, villa located on Middle Cullen Lake in Wilderness Resort Villas. No maintenance frees up time to enjoy the lake! Association does it all! The association owns 2,400 ft of frontage on this awesome recreation and fishing lake. Amenities include: great deck and screen porch with panoramic lake views, cathedral ceilings w/ loft, beautiful wood floors, large lake facing deck, lower level walk out family room, lots of room to entertain, large wall of windows, screen porch, walkout basement. New owner will have use of the grounds, dock, beach, clubhouse with pool, sauna, hot tub, fitness center, and game room. This unit is in the rental pool and rental is mandatory with plenty of options for owner personal use. Excellent rental history. So if you are looking for a fantastic escape for family and friends or a rental investment property, this one has it all! Schedule your private viewing today!