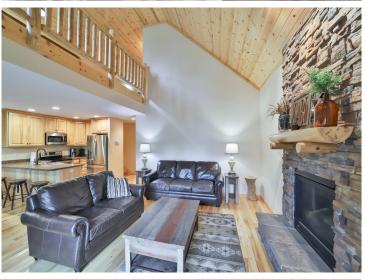

## **Description:**

Amazing Cullen Lake Chain five bedroom, three bath 2600 plus square feet, villa located on Middle Cullen Lake in Wilderness Resort Villas. No maintenance frees up time to enjoy the lake! Association does it all! The association owns 2,400 ft of frontage on this awesome recreation and fishing lake. Amenities include: great deck and screen porch with panoramic lake views, cathedral ceilings w/ loft, beautiful wood floors, large lake facing deck, lower level walk out family room, lots of room to entertain, large wall of windows, screen porch, walkout basement. New owner will have use of the grounds, dock, beach, clubhouse with pool, sauna, hot tub, fitness center, and game room. This unit is in the rental pool and rental is mandatory with plenty of options for owner personal use. Excellent rental history. So if you are looking for a fantastic escape for family and friends or a rental investment property, this one has it all! Schedule your private viewing today!