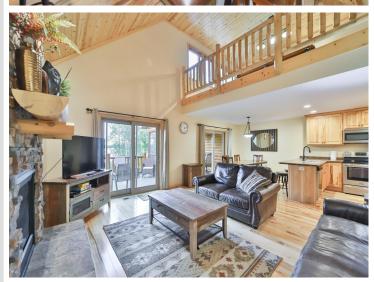

## **Description:**

Amazing Cullen Lake Chain five bedroom, three bath 2600 plus square feet, villa located on Middle Cullen Lake in Wilderness Resort Villas. No maintenance frees up time to enjoy the lake! Association does it all! The association owns 2,400 ft of frontage on this awesome recreation and fishing lake. Amenities include: great deck and screen porch with panoramic lake views, cathedral ceilings w/ loft, beautiful wood floors, large lake facing deck, lower level walk out family room, lots of room to entertain, large wall of windows, screen porch, walkout basement. New owner will have use of the grounds, dock, beach, clubhouse with pool, sauna, hot tub, fitness center, and game room. This unit is in the rental pool and rental is mandatory with plenty of options for owner personal use. Excellent rental history. So if you are looking for a fantastic escape for family and friends or a rental investment property, this one has it all! Schedule your private viewing today!