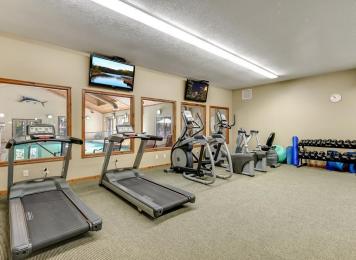

## **Description:**

Amazing Cullen Lake Chain five bedroom, three bath 2600 plus square feet, villa located on Middle Cullen Lake in Wilderness Resort Villas. No maintenance frees up time to enjoy the lake! Association does it all! The association owns 2,400 ft of frontage on this awesome recreation and fishing lake. Amenities include: great deck and screen porch with panoramic lake views, cathedral ceilings w/ loft, beautiful wood floors, large lake facing deck, lower level walk out family room, lots of room to entertain, large wall of windows, screen porch, walkout basement. New owner will have use of the grounds, dock, beach, clubhouse with pool, sauna, hot tub, fitness center, and game room. This unit is in the rental pool and rental is mandatory with plenty of options for owner personal use. Excellent rental history. So if you are looking for a fantastic escape for family and friends or a rental investment property, this one has it all! Schedule your private viewing today!