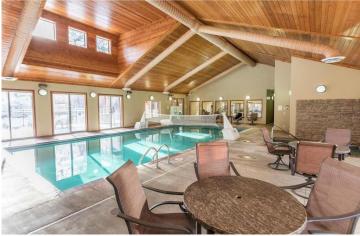

## **Description:**

Amazing Cullen Lake Chain five bedroom, three bath 2600 plus square feet, villa located on Middle Cullen Lake in Wilderness Resort Villas. No maintenance frees up time to enjoy the lake! Association does it all! The association owns 2,400 ft of frontage on this awesome recreation and fishing lake. Amenities include: great deck and screen porch with panoramic lake views, cathedral ceilings w/ loft, beautiful wood floors, large lake facing deck, lower level walk out family room, lots of room to entertain, large wall of windows, screen porch, walkout basement. New owner will have use of the grounds, dock, beach, clubhouse with pool, sauna, hot tub, fitness center, and game room. This unit is in the rental pool and rental is mandatory with plenty of options for owner personal use. Excellent rental history. So if you are looking for a fantastic escape for family and friends or a rental investment property, this one has it all! Schedule your private viewing today!