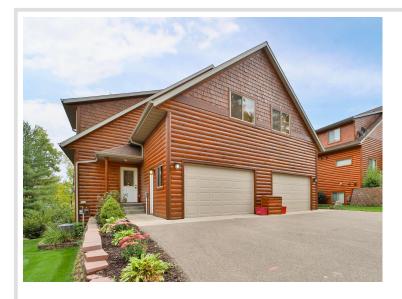

MLS 6602494 Lake Home

\$549,900

2,636 sq ft 5 bedrooms 3 baths

6334 Wilderness Road Pequot Lakes MN 56472

Waterfront: Middle Cullen

Status: Active

## **Description:**

Amazing Cullen Lake Chain five bedroom, three bath 2600 plus square feet, villa located on Middle Cullen Lake in Wilderness Resort Villas. No maintenance frees up time to enjoy the lake! Association does it all! The association owns 2,400 ft of frontage on this awesome recreation and fishing lake. Amenities include: great deck and screen porch with panoramic lake views, cathedral ceilings w/ loft, beautiful wood floors, large lake facing deck, lower level walk out family room, lots of room to entertain, large wall of windows, screen porch, walkout basement. New owner will have use of the grounds, dock, beach, clubhouse with pool, sauna, hot tub, fitness center, and game room. This unit is in the rental pool and rental is mandatory with plenty of options for owner personal use. Excellent rental history. So if you are looking for a fantastic escape for family and friends or a rental investment property, this one has it all! Schedule your private viewing today!