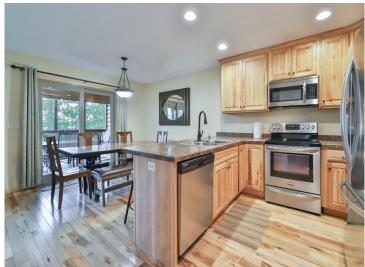

## **Description:**

Amazing Cullen Lake Chain five bedroom, three bath 2600 plus square feet, villa located on Middle Cullen Lake in Wilderness Resort Villas. No maintenance frees up time to enjoy the lake! Association does it all! The association owns 2,400 ft of frontage on this awesome recreation and fishing lake. Amenities include: great deck and screen porch with panoramic lake views, cathedral ceilings w/ loft, beautiful wood floors, large lake facing deck, lower level walk out family room, lots of room to entertain, large wall of windows, screen porch, walkout basement. New owner will have use of the grounds, dock, beach, clubhouse with pool, sauna, hot tub, fitness center, and game room. This unit is in the rental pool and rental is mandatory with plenty of options for owner personal use. Excellent rental history. So if you are looking for a fantastic escape for family and friends or a rental investment property, this one has it all! Schedule your private viewing today!