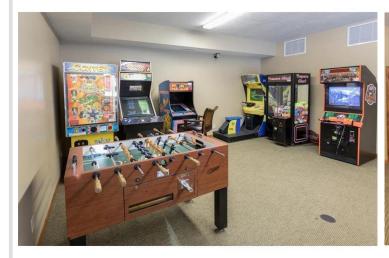

## **Description:**

Amazing Cullen Lake Chain five bedroom, three bath 2600 plus square feet, villa located on Middle Cullen Lake in Wilderness Resort Villas. No maintenance frees up time to enjoy the lake! Association does it all! The association owns 2,400 ft of frontage on this awesome recreation and fishing lake. Amenities include: great deck and screen porch with panoramic lake views, cathedral ceilings w/ loft, beautiful wood floors, large lake facing deck, lower level walk out family room, lots of room to entertain, large wall of windows, screen porch, walkout basement. New owner will have use of the grounds, dock, beach, clubhouse with pool, sauna, hot tub, fitness center, and game room. This unit is in the rental pool and rental is mandatory with plenty of options for owner personal use. Excellent rental history. So if you are looking for a fantastic escape for family and friends or a rental investment property, this one has it all! Schedule your private viewing today!