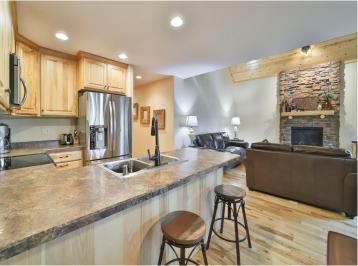

## **Description:**

Amazing Cullen Lake Chain five bedroom, three bath 2600 plus square feet, villa located on Middle Cullen Lake in Wilderness Resort Villas. No maintenance frees up time to enjoy the lake! Association does it all! The association owns 2,400 ft of frontage on this awesome recreation and fishing lake. Amenities include: great deck and screen porch with panoramic lake views, cathedral ceilings w/ loft, beautiful wood floors, large lake facing deck, lower level walk out family room, lots of room to entertain, large wall of windows, screen porch, walkout basement. New owner will have use of the grounds, dock, beach, clubhouse with pool, sauna, hot tub, fitness center, and game room. This unit is in the rental pool and rental is mandatory with plenty of options for owner personal use. Excellent rental history. So if you are looking for a fantastic escape for family and friends or a rental investment property, this one has it all! Schedule your private viewing today!