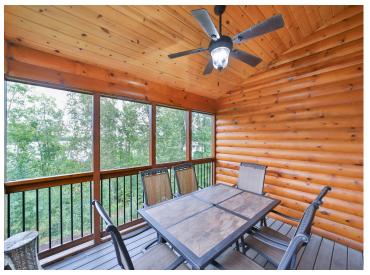

## **Description:**

Amazing Cullen Lake Chain five bedroom, three bath 2600 plus square feet, villa located on Middle Cullen Lake in Wilderness Resort Villas. No maintenance frees up time to enjoy the lake! Association does it all! The association owns 2,400 ft of frontage on this awesome recreation and fishing lake. Amenities include: great deck and screen porch with panoramic lake views, cathedral ceilings w/ loft, beautiful wood floors, large lake facing deck, lower level walk out family room, lots of room to entertain, large wall of windows, screen porch, walkout basement. New owner will have use of the grounds, dock, beach, clubhouse with pool, sauna, hot tub, fitness center, and game room. This unit is in the rental pool and rental is mandatory with plenty of options for owner personal use. Excellent rental history. So if you are looking for a fantastic escape for family and friends or a rental investment property, this one has it all! Schedule your private viewing today!