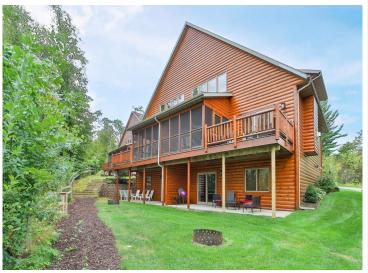

## **Description:**

Amazing Cullen Lake Chain five bedroom, three bath 2600 plus square feet, villa located on Middle Cullen Lake in Wilderness Resort Villas. No maintenance frees up time to enjoy the lake! Association does it all! The association owns 2,400 ft of frontage on this awesome recreation and fishing lake. Amenities include: great deck and screen porch with panoramic lake views, cathedral ceilings w/ loft, beautiful wood floors, large lake facing deck, lower level walk out family room, lots of room to entertain, large wall of windows, screen porch, walkout basement. New owner will have use of the grounds, dock, beach, clubhouse with pool, sauna, hot tub, fitness center, and game room. This unit is in the rental pool and rental is mandatory with plenty of options for owner personal use. Excellent rental history. So if you are looking for a fantastic escape for family and friends or a rental investment property, this one has it all! Schedule your private viewing today!