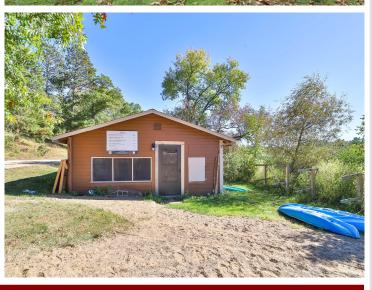

## **Description:**

Amazing Cullen Lake Chain five bedroom, three bath 2600 plus square feet, villa located on Middle Cullen Lake in Wilderness Resort Villas. No maintenance frees up time to enjoy the lake! Association does it all! The association owns 2,400 ft of frontage on this awesome recreation and fishing lake. Amenities include: great deck and screen porch with panoramic lake views, cathedral ceilings w/ loft, beautiful wood floors, large lake facing deck, lower level walk out family room, lots of room to entertain, large wall of windows, screen porch, walkout basement. New owner will have use of the grounds, dock, beach, clubhouse with pool, sauna, hot tub, fitness center, and game room. This unit is in the rental pool and rental is mandatory with plenty of options for owner personal use. Excellent rental history. So if you are looking for a fantastic escape for family and friends or a rental investment property, this one has it all! Schedule your private viewing today!