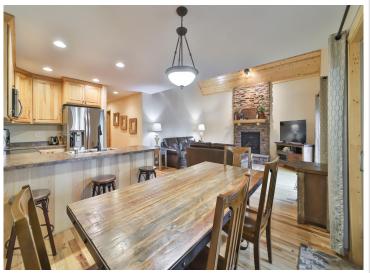

## **Description:**

Amazing Cullen Lake Chain five bedroom, three bath 2600 plus square feet, villa located on Middle Cullen Lake in Wilderness Resort Villas. No maintenance frees up time to enjoy the lake! Association does it all! The association owns 2,400 ft of frontage on this awesome recreation and fishing lake. Amenities include: great deck and screen porch with panoramic lake views, cathedral ceilings w/ loft, beautiful wood floors, large lake facing deck, lower level walk out family room, lots of room to entertain, large wall of windows, screen porch, walkout basement. New owner will have use of the grounds, dock, beach, clubhouse with pool, sauna, hot tub, fitness center, and game room. This unit is in the rental pool and rental is mandatory with plenty of options for owner personal use. Excellent rental history. So if you are looking for a fantastic escape for family and friends or a rental investment property, this one has it all! Schedule your private viewing today!