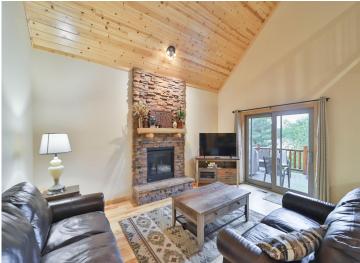

## **Description:**

Amazing Cullen Lake Chain five bedroom, three bath 2600 plus square feet, villa located on Middle Cullen Lake in Wilderness Resort Villas. No maintenance frees up time to enjoy the lake! Association does it all! The association owns 2,400 ft of frontage on this awesome recreation and fishing lake. Amenities include: great deck and screen porch with panoramic lake views, cathedral ceilings w/ loft, beautiful wood floors, large lake facing deck, lower level walk out family room, lots of room to entertain, large wall of windows, screen porch, walkout basement. New owner will have use of the grounds, dock, beach, clubhouse with pool, sauna, hot tub, fitness center, and game room. This unit is in the rental pool and rental is mandatory with plenty of options for owner personal use. Excellent rental history. So if you are looking for a fantastic escape for family and friends or a rental investment property, this one has it all! Schedule your private viewing today!