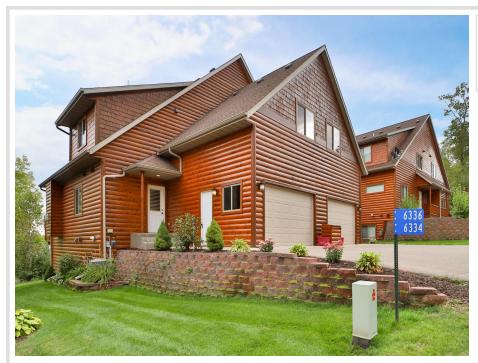

MLS 6602494 Lake Home

\$549,900

2,636 sq ft 5 bedrooms 3 baths

6334 Wilderness Road Pequot Lakes MN 56472

Waterfront: Middle Cullen

Status: Active

## **Description:**

Amazing Cullen Lake Chain five bedroom, three bath 2600 plus square feet, villa located on Middle Cullen Lake in Wilderness Resort Villas. No maintenance frees up time to enjoy the lake! Association does it all! The association owns 2,400 ft of frontage on this awesome recreation and fishing lake. Amenities include: great deck and screen porch with panoramic lake views, cathedral ceilings w/ loft, beautiful wood floors, large lake facing deck, lower level walk out family room, lots of room to entertain, large wall of windows, screen porch, walkout basement. New owner will have use of the grounds, dock, beach, clubhouse with pool, sauna, hot tub, fitness center, and game room. This unit is in the rental pool and rental is mandatory with plenty of options for owner personal use. Excellent rental history. So if you are looking for a fantastic escape for family and friends or a rental investment property, this one has it all! Schedule your private viewing today!