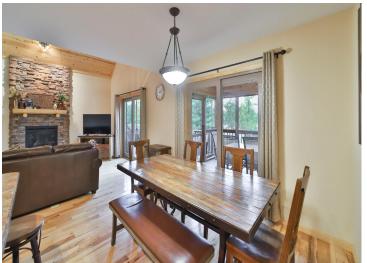

## **Description:**

Amazing Cullen Lake Chain five bedroom, three bath 2600 plus square feet, villa located on Middle Cullen Lake in Wilderness Resort Villas. No maintenance frees up time to enjoy the lake! Association does it all! The association owns 2,400 ft of frontage on this awesome recreation and fishing lake. Amenities include: great deck and screen porch with panoramic lake views, cathedral ceilings w/ loft, beautiful wood floors, large lake facing deck, lower level walk out family room, lots of room to entertain, large wall of windows, screen porch, walkout basement. New owner will have use of the grounds, dock, beach, clubhouse with pool, sauna, hot tub, fitness center, and game room. This unit is in the rental pool and rental is mandatory with plenty of options for owner personal use. Excellent rental history. So if you are looking for a fantastic escape for family and friends or a rental investment property, this one has it all! Schedule your private viewing today!