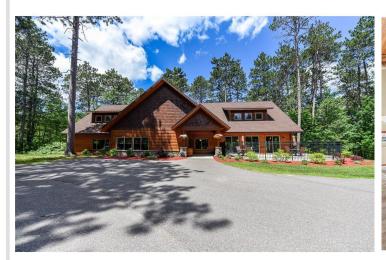

## **Description:**

Amazing Cullen Lake Chain five bedroom, three bath 2600 plus square feet, villa located on Middle Cullen Lake in Wilderness Resort Villas. No maintenance frees up time to enjoy the lake! Association does it all! The association owns 2,400 ft of frontage on this awesome recreation and fishing lake. Amenities include: great deck and screen porch with panoramic lake views, cathedral ceilings w/ loft, beautiful wood floors, large lake facing deck, lower level walk out family room, lots of room to entertain, large wall of windows, screen porch, walkout basement. New owner will have use of the grounds, dock, beach, clubhouse with pool, sauna, hot tub, fitness center, and game room. This unit is in the rental pool and rental is mandatory with plenty of options for owner personal use. Excellent rental history. So if you are looking for a fantastic escape for family and friends or a rental investment property, this one has it all! Schedule your private viewing today!