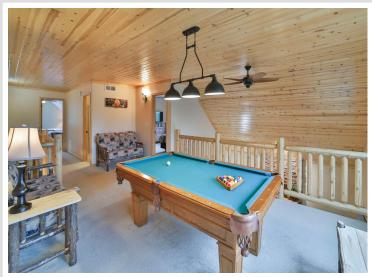

## **Description:**

Amazing Cullen Lake Chain five bedroom, three bath 2600 plus square feet, villa located on Middle Cullen Lake in Wilderness Resort Villas. No maintenance frees up time to enjoy the lake! Association does it all! The association owns 2,400 ft of frontage on this awesome recreation and fishing lake. Amenities include: great deck and screen porch with panoramic lake views, cathedral ceilings w/ loft, beautiful wood floors, large lake facing deck, lower level walk out family room, lots of room to entertain, large wall of windows, screen porch, walkout basement. New owner will have use of the grounds, dock, beach, clubhouse with pool, sauna, hot tub, fitness center, and game room. This unit is in the rental pool and rental is mandatory with plenty of options for owner personal use. Excellent rental history. So if you are looking for a fantastic escape for family and friends or a rental investment property, this one has it all! Schedule your private viewing today!