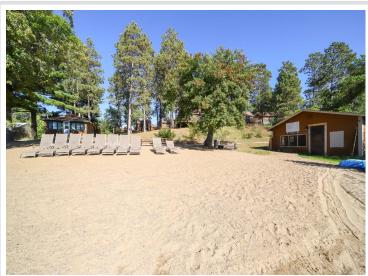

## **Description:**

Amazing Cullen Lake Chain five bedroom, three bath 2600 plus square feet, villa located on Middle Cullen Lake in Wilderness Resort Villas. No maintenance frees up time to enjoy the lake! Association does it all! The association owns 2,400 ft of frontage on this awesome recreation and fishing lake. Amenities include: great deck and screen porch with panoramic lake views, cathedral ceilings w/ loft, beautiful wood floors, large lake facing deck, lower level walk out family room, lots of room to entertain, large wall of windows, screen porch, walkout basement. New owner will have use of the grounds, dock, beach, clubhouse with pool, sauna, hot tub, fitness center, and game room. This unit is in the rental pool and rental is mandatory with plenty of options for owner personal use. Excellent rental history. So if you are looking for a fantastic escape for family and friends or a rental investment property, this one has it all! Schedule your private viewing today!