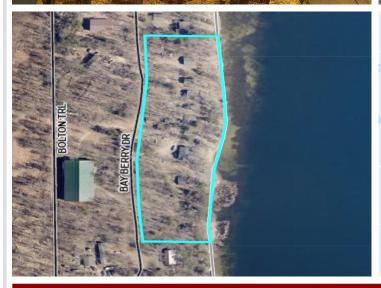

## Additional Details:

Year Built 1940 Lot Acres 3.22

Lot Dimensions 747x182x741x196

Garage Stalls 1
School District 308
Taxes \$3,608
Taxes with Assessments \$3,608
Tax Year 2024