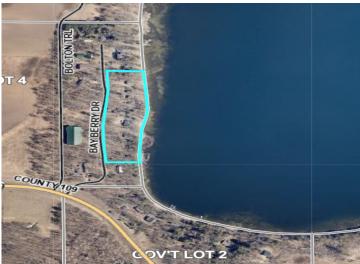

## Additional Details:

Year Built 1940 Lot Acres 3.22

Lot Dimensions 747x182x741x196

Garage Stalls 1
School District 308
Taxes \$3,608
Taxes with Assessments \$3,608
Tax Year 2024

## **Driving Directions:**

From Park Rapids take US-71 S and MN-87 E 8.6 miles to Beacon Rd in Hubbard. Follow County 109 for 6.3 miles to Bayberry Dr in Crow Wing Lake Township. Turn left onto Bayberry and resort will be on the right.