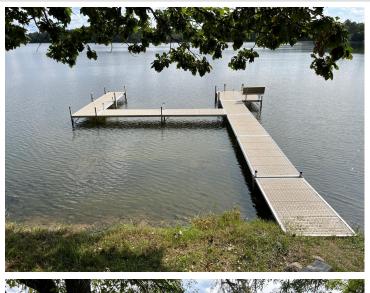

Guests enjoy a safe, sandy beach, new quality docks, playground areas, fish cleaning house, boat launch and private fire pits. The lodge is a great gathering place. The owner's home is attached for convenience.

Second Crow Wing lake is accessible by boat to First, Third and Fourth Crow Wing lakes, giving guests plenty of water to explore. Populations of walleye, northern, crappie, bass and panfish make it a great fishing lake.