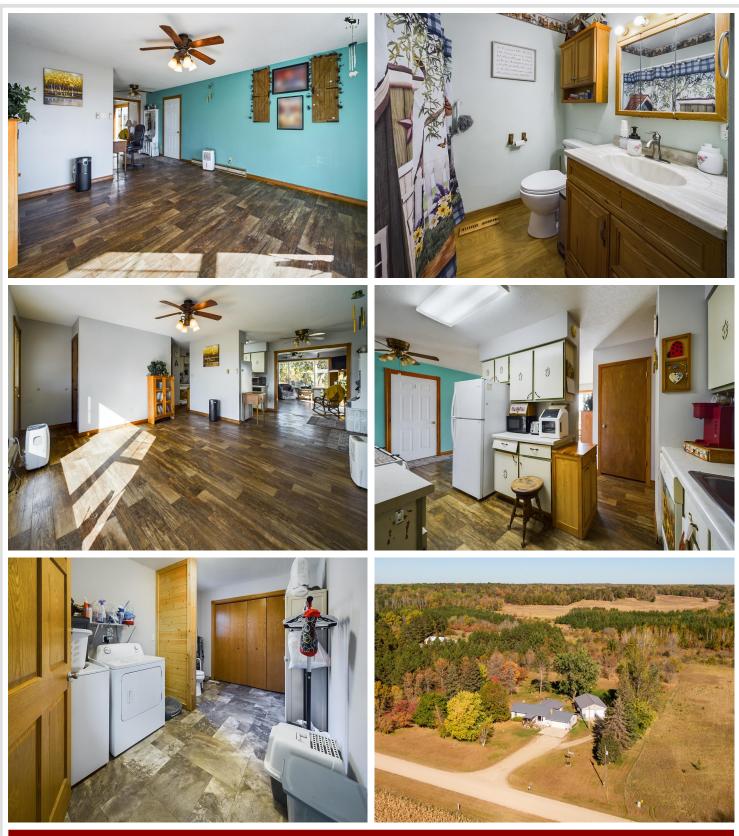

## **Description:**

Welcome to peaceful, rural Wadena, where harvest season is in full swing and the countryside is a canvas of gold, perfectly accented by vibrant autumn hues. This sweet, little 5-acre homestead rests quietly on a gravel road, hemmed in by neighboring corn, prairie grasses and thoughtfully planted hedge rows — defending those westerly winds and impending snow drifts. Store everything in the spacious pole building and never fret who has to back up the trailer. Dualend overhead doors provide drive-through convenience. Furthermore, this home is wheelchair accessible and features a large living room; a bright, warm family room addition, a functional laundry room/bathroom combo and open basement.