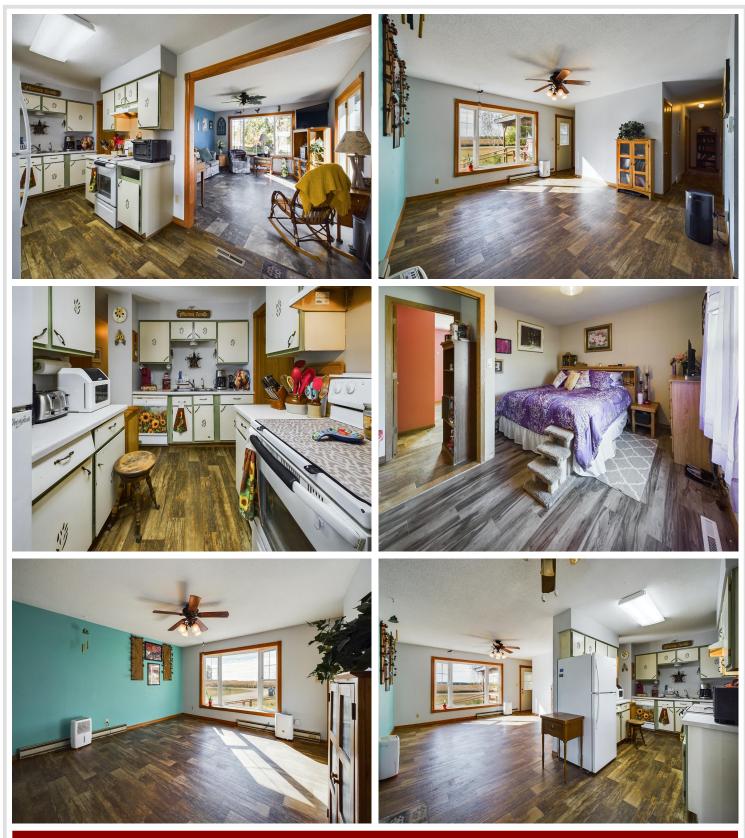

## **Description:**

Welcome to peaceful, rural Wadena, where harvest season is in full swing and the countryside is a canvas of gold, perfectly accented by vibrant autumn hues. This sweet, little 5-acre homestead rests quietly on a gravel road, hemmed in by neighboring corn, prairie grasses and thoughtfully planted hedge rows — defending those westerly winds and impending snow drifts. Store everything in the spacious pole building and never fret who has to back up the trailer. Dualend overhead doors provide drive-through convenience. Furthermore, this home is wheelchair accessible and features a large living room; a bright, warm family room addition, a functional laundry room/bathroom combo and open basement.