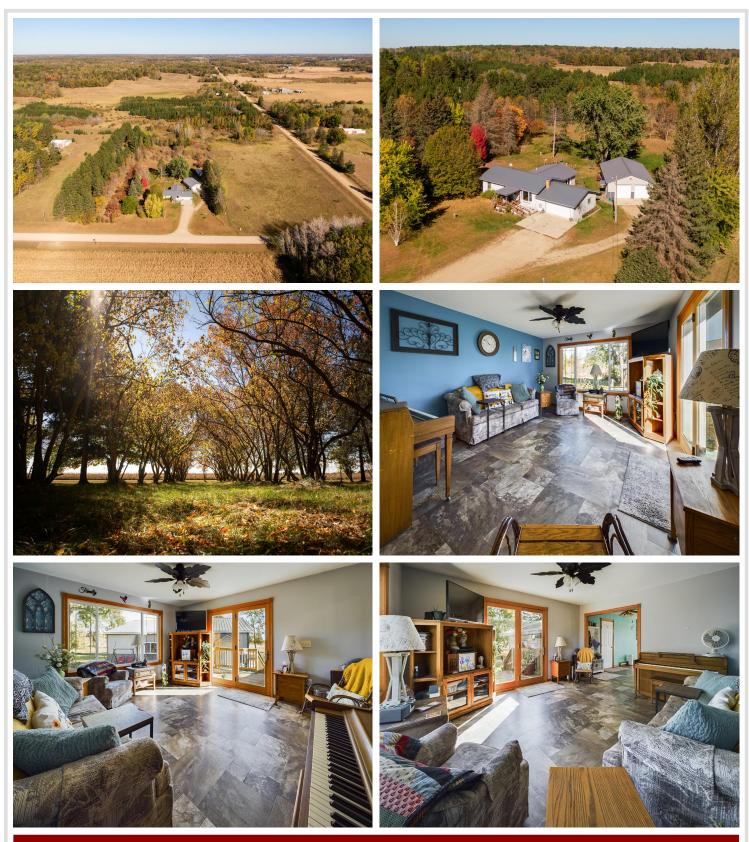

## **Description:**

Welcome to peaceful, rural Wadena, where harvest season is in full swing and the countryside is a canvas of gold, perfectly accented by vibrant autumn hues. This sweet, little 5-acre homestead rests quietly on a gravel road, hemmed in by neighboring corn, prairie grasses and thoughtfully planted hedge rows — defending those westerly winds and impending snow drifts. Store everything in the spacious pole building and never fret who has to back up the trailer. Dualend overhead doors provide drive-through convenience. Furthermore, this home is wheelchair accessible and features a large living room; a bright, warm family room addition, a functional laundry room/bathroom combo and open basement.