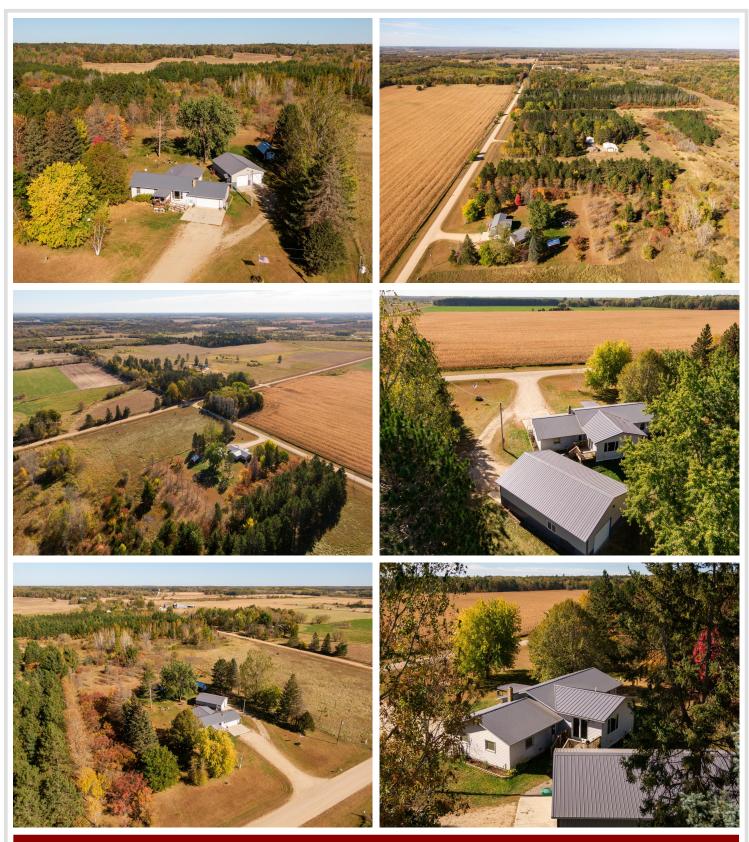

## **Description:**

Welcome to peaceful, rural Wadena, where harvest season is in full swing and the countryside is a canvas of gold, perfectly accented by vibrant autumn hues. This sweet, little 5-acre homestead rests quietly on a gravel road, hemmed in by neighboring corn, prairie grasses and thoughtfully planted hedge rows — defending those westerly winds and impending snow drifts. Store everything in the spacious pole building and never fret who has to back up the trailer. Dualend overhead doors provide drive-through convenience. Furthermore, this home is wheelchair accessible and features a large living room; a bright, warm family room addition, a functional laundry room/bathroom combo and open basement.