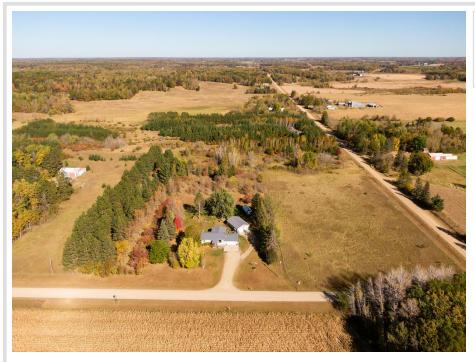

## **Description:**

Welcome to peaceful, rural Wadena, where harvest season is in full swing and the countryside is a canvas of gold, perfectly accented by vibrant autumn hues. This sweet, little 5-acre homestead rests quietly on a gravel road, hemmed in by neighboring corn, prairie grasses and thoughtfully planted hedge rows — defending those westerly winds and impending snow drifts. Store everything in the spacious pole building and never fret who has to back up the trailer. Dualend overhead doors provide drive-through convenience. Furthermore, this home is wheelchair accessible and features a large living room; a bright, warm family room addition, a functional laundry room/bathroom combo and open basement.

#### **Driving Directions:**

From Wadena take Hwy 71 North, left on 190th Street (T149) to property on the left.

Listed By: Your Home Sold Guaranteed Realty Exclusive

Affinity Real Estate Inc. participates in the Regional Multiple Listing Service of Minnesota, Inc Broker Reciprocity (sm) program, allowing us to display other broker's listings on our website. All properties are subject to prior sale, change or withdrawal.