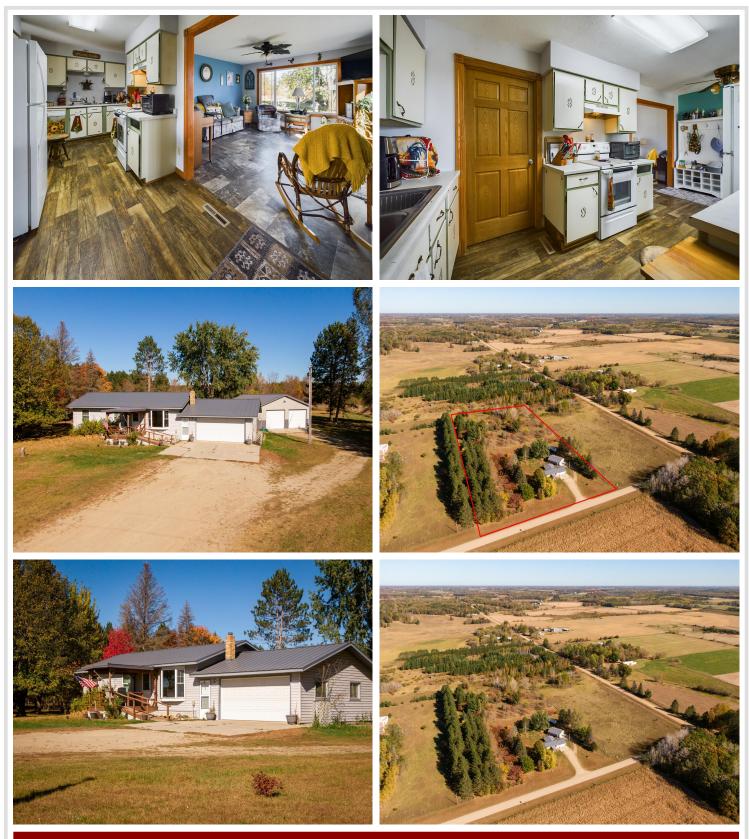

## **Description:**

Welcome to peaceful, rural Wadena, where harvest season is in full swing and the countryside is a canvas of gold, perfectly accented by vibrant autumn hues. This sweet, little 5-acre homestead rests quietly on a gravel road, hemmed in by neighboring corn, prairie grasses and thoughtfully planted hedge rows — defending those westerly winds and impending snow drifts. Store everything in the spacious pole building and never fret who has to back up the trailer. Dualend overhead doors provide drive-through convenience. Furthermore, this home is wheelchair accessible and features a large living room; a bright, warm family room addition, a functional laundry room/bathroom combo and open basement.

## Additional Features:

Basement: Block, Egress Window(s), Full, Unfinished Fuel: Propane Garage: 1 Heat: Forced Air Sewer: Mound Septic, Private Sewer, Septic System Compliant - Yes Water: Submersible - 4 Inch, Drilled, Well Air Conditioning: Central Air