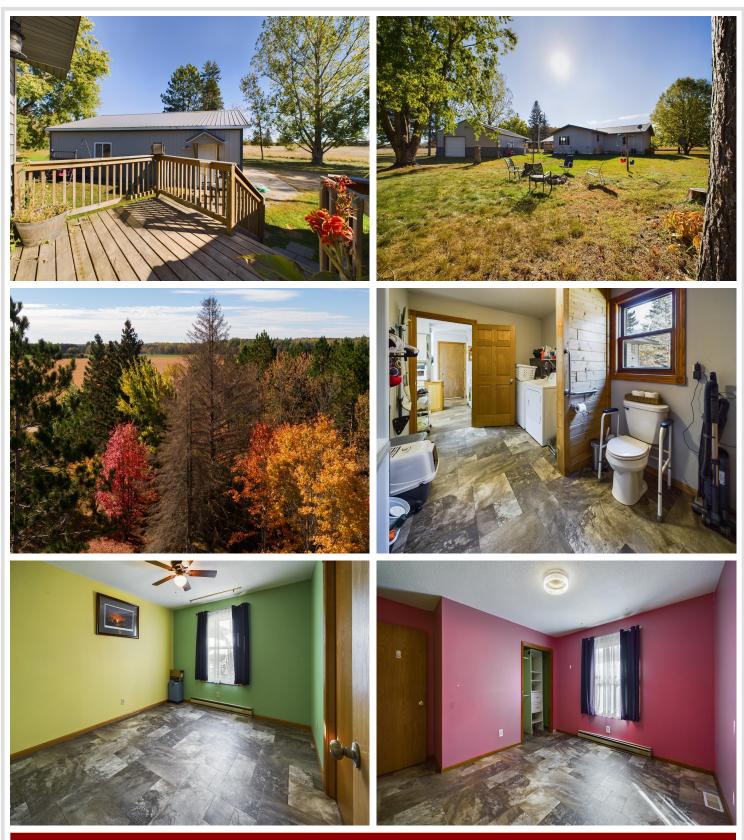

## **Description:**

Welcome to peaceful, rural Wadena, where harvest season is in full swing and the countryside is a canvas of gold, perfectly accented by vibrant autumn hues. This sweet, little 5-acre homestead rests quietly on a gravel road, hemmed in by neighboring corn, prairie grasses and thoughtfully planted hedge rows — defending those westerly winds and impending snow drifts. Store everything in the spacious pole building and never fret who has to back up the trailer. Dualend overhead doors provide drive-through convenience. Furthermore, this home is wheelchair accessible and features a large living room; a bright, warm family room addition, a functional laundry room/bathroom combo and open basement.

#### Additional Details:

| Year Built             | 1974            |
|------------------------|-----------------|
| Lot Acres              | 5               |
| Lot Dimensions         | 329x666x329x665 |
| Garage Stalls          | 1               |
| School District        | 2155            |
| Taxes                  | \$1,598         |
| Taxes with Assessments | \$1,658         |
| Tax Year               | 2024            |