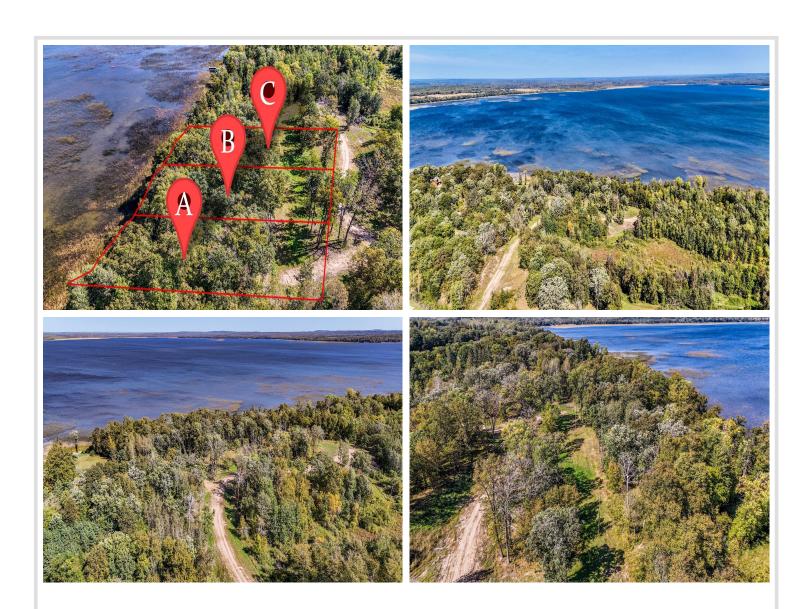

## **Description:**

This property on Height of Land Lake offers a serene natural setting with privacy. With approximately 1 acre of land and 156 feet of hard-bottom lakeshore, it's an ideal spot for those looking to enjoy waterfront living, and stunning views. The availability of electricity on-site adds convenience, and the absence of covenants provides flexibility for development. The access road off of SW HOL Drive leads you to the lots that are surrounded by mature oak trees that enhances the peaceful atmosphere, making it a perfect retreat from busy life. This lot presents a great opportunity for various possibilities, whether for building a home or other recreational uses.

## **Additional Details:**

Lot Acres0.98Lot Dimensions156x274School District23Taxes\$824Taxes with Assessments\$824Tax Year2023