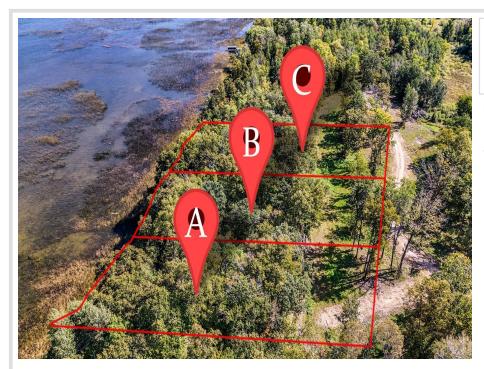

## **Description:**

This property on Height of Land Lake offers a serene natural setting with privacy. With approximately 1 acre of land and 156 feet of hard-bottom lakeshore, it's an ideal spot for those looking to enjoy waterfront living, and stunning views. The availability of electricity on-site adds convenience, and the absence of covenants provides flexibility for development. The access road off of SW HOL Drive leads you to the lots that are surrounded by mature oak trees that enhances the peaceful atmosphere, making it a perfect retreat from busy life. This lot presents a great opportunity for various possibilities, whether for building a home or other recreational uses.

## **Additional Details:**

Lot Acres0.98Lot Dimensions156x274School District23Taxes\$824Taxes with Assessments\$824Tax Year2023