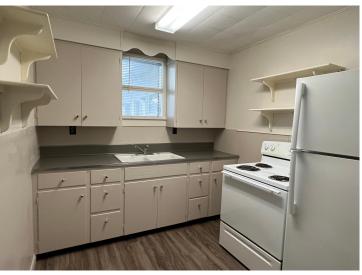

## **Description:**

Unique 10 plex apartment complex located 5 blocks from Bemidji State University (BSU). Off-street Parking with 6 garages, on-site laundry in basement, and all units are on 1 level and have private entrances. There are 6 two-bedroom units and 4 efficiency/studio apartments. Excellent rental history and well maintained. 3 additional lots are also included.

## **Additional Features:**

Basement: Full, Unfinished Fuel: Natural Gas Garage: 6 Heat: Boiler, Hot Water Sewer: City Sewer/Connected Water: City Water/Connected Air Conditioning: Wall Unit(s)