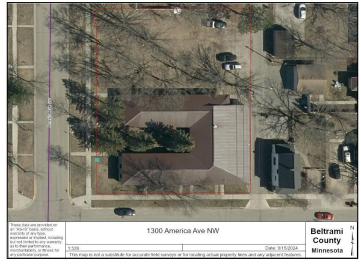

## **Description:**

Unique 10 plex apartment complex located 5 blocks from Bemidji State University (BSU). Off-street Parking with 6 garages, on-site laundry in basement, and all units are on 1 level and have private entrances. There are 6 two-bedroom units and 4 efficiency/studio apartments. Excellent rental history and well maintained. 3 additional lots are also included.

## **Additional Details:**

Year Built 1954
Lot Acres 0.56
Lot Dimensions 175x140

Garage Stalls 6
School District 31
Taxes \$7,786
Taxes with Assessments \$7,786
Tax Year 2024

## **Driving Directions:**

13th St & America Ave

Listed By: RE/MAX Results - Nisswa

Affinity Real Estate Inc. participates in the Regional Multiple Listing Service of Minnesota, Inc Broker Reciprocity (sm) program, allowing us to display other broker's listings on our website. All properties are subject to prior sale, change or withdrawal.