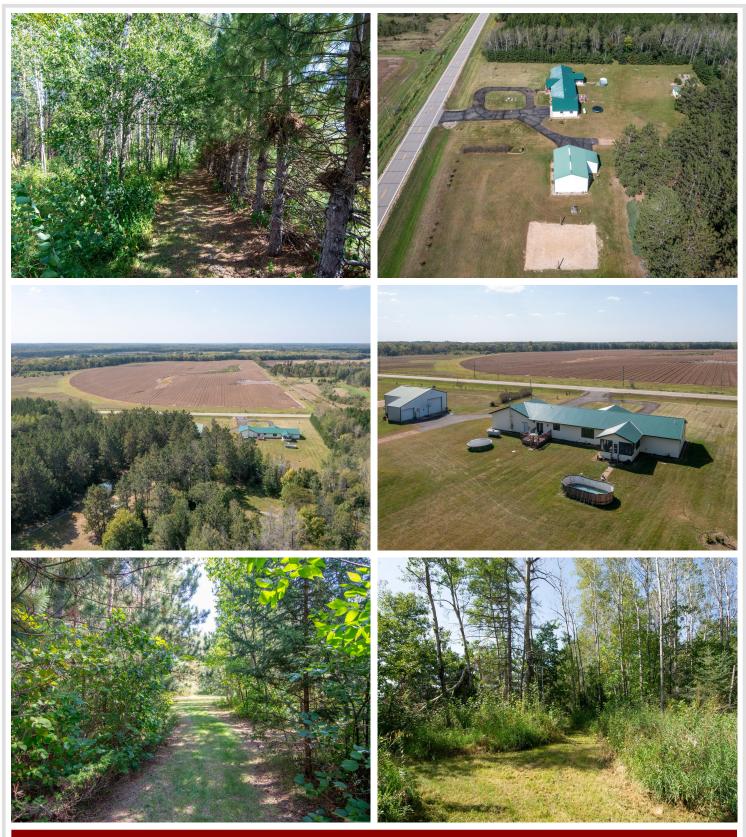

## **Description:**

Welcome home! This 4 bedroom/3 bathroom home is situated on 8.26 acres and offers over 2,500 sq ft of main-level living with a spacious and inviting interior. Features include: attached, oversized 2 car garage (heated and insulated); 30x40 insulated shed with lean too; large family room with electric fireplace; updated kitchen with new appliances and countertops; primary bedroom with private bathroom with walk-in shower, patio and rear deck; new flooring and windows; spacious rec room that leads to the 3-season porch overlooking manicured backyard; in-ground sprinkler system; garden area with shed; 9x10 storage shed; trails throughout property; sand volleyball court. This property is a park-like setting, surrounded by nature and close proximity to the Crow Wing River, snowmobile trails and thousands of acres of State hunting land!