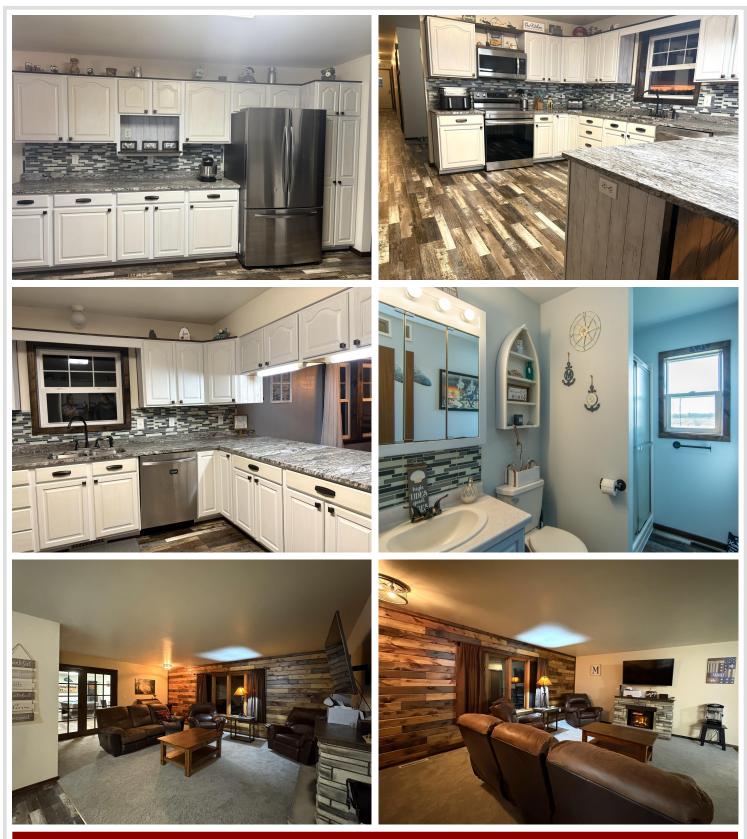

## **Description:**

Welcome home! This 4 bedroom/3 bathroom home is situated on 8.26 acres and offers over 2,500 sq ft of main-level living with a spacious and inviting interior. Features include: attached, oversized 2 car garage (heated and insulated); 30x40 insulated shed with lean too; large family room with electric fireplace; updated kitchen with new appliances and countertops; primary bedroom with private bathroom with walk-in shower, patio and rear deck; new flooring and windows; spacious rec room that leads to the 3-season porch overlooking manicured backyard; in-ground sprinkler system; garden area with shed; 9x10 storage shed; trails throughout property; sand volleyball court. This property is a park-like setting, surrounded by nature and close proximity to the Crow Wing River, snowmobile trails and thousands of acres of State hunting land!