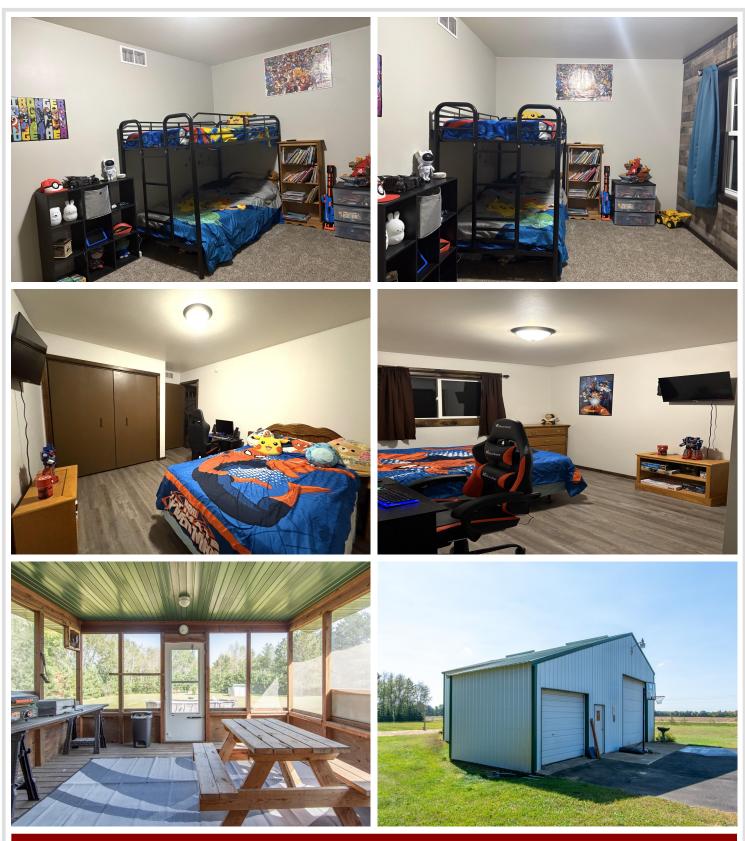

## **Description:**

Welcome home! This 4 bedroom/3 bathroom home is situated on 8.26 acres and offers over 2,500 sq ft of main-level living with a spacious and inviting interior. Features include: attached, oversized 2 car garage (heated and insulated); 30x40 insulated shed with lean too; large family room with electric fireplace; updated kitchen with new appliances and countertops; primary bedroom with private bathroom with walk-in shower, patio and rear deck; new flooring and windows; spacious rec room that leads to the 3-season porch overlooking manicured backyard; in-ground sprinkler system; garden area with shed; 9x10 storage shed; trails throughout property; sand volleyball court. This property is a park-like setting, surrounded by nature and close proximity to the Crow Wing River, snowmobile trails and thousands of acres of State hunting land!