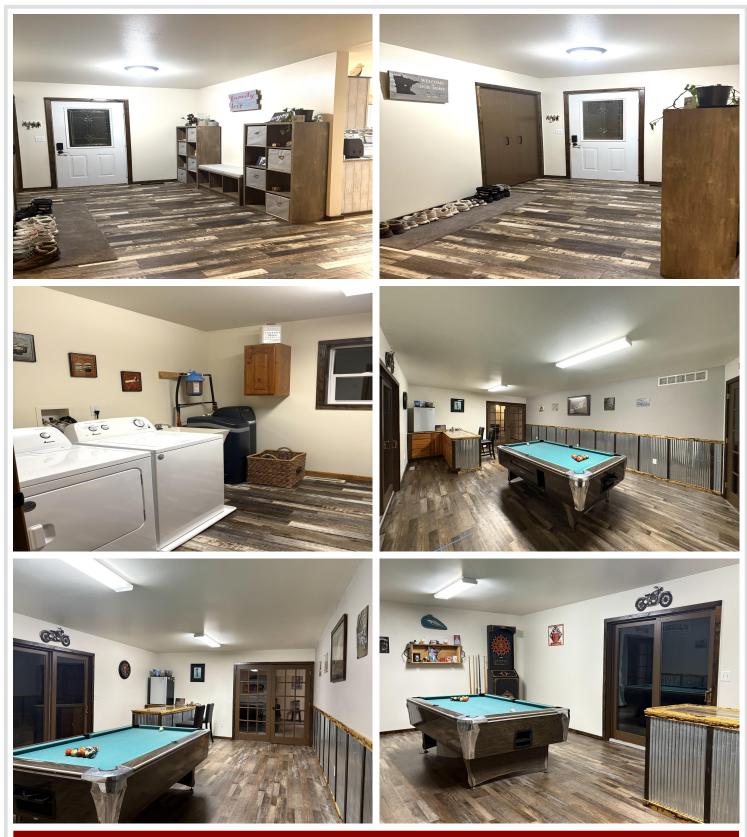

## **Description:**

Welcome home! This 4 bedroom/3 bathroom home is situated on 8.26 acres and offers over 2,500 sq ft of main-level living with a spacious and inviting interior. Features include: attached, oversized 2 car garage (heated and insulated); 30x40 insulated shed with lean too; large family room with electric fireplace; updated kitchen with new appliances and countertops; primary bedroom with private bathroom with walk-in shower, patio and rear deck; new flooring and windows; spacious rec room that leads to the 3-season porch overlooking manicured backyard; in-ground sprinkler system; garden area with shed; 9x10 storage shed; trails throughout property; sand volleyball court. This property is a park-like setting, surrounded by nature and close proximity to the Crow Wing River, snowmobile trails and thousands of acres of State hunting land!