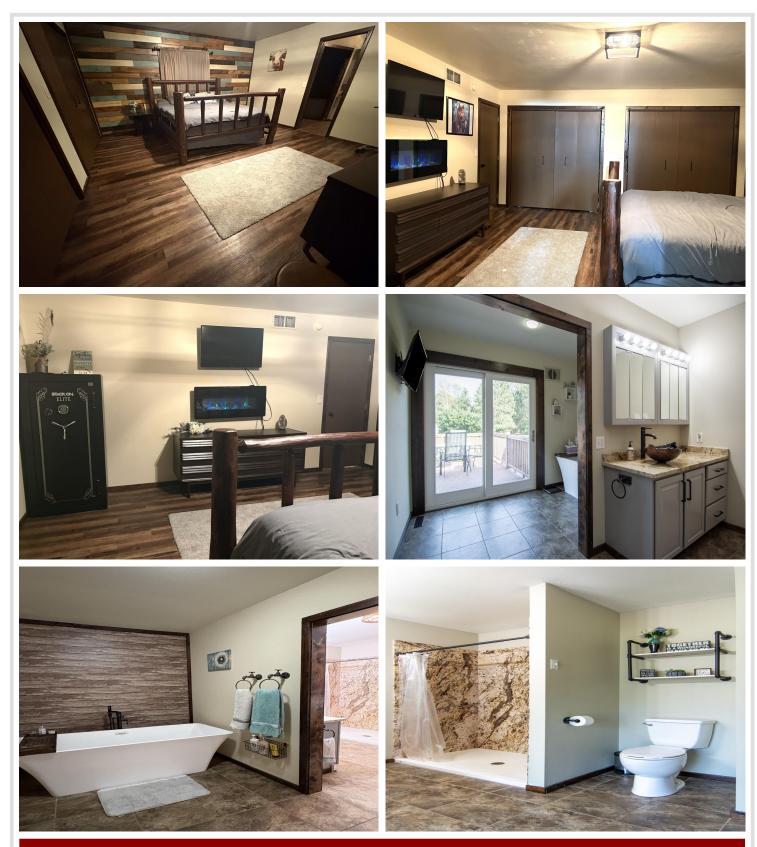

## **Description:**

Welcome home! This 4 bedroom/3 bathroom home is situated on 8.26 acres and offers over 2,500 sq ft of main-level living with a spacious and inviting interior. Features include: attached, oversized 2 car garage (heated and insulated); 30x40 insulated shed with lean too; large family room with electric fireplace; updated kitchen with new appliances and countertops; primary bedroom with private bathroom with walk-in shower, patio and rear deck; new flooring and windows; spacious rec room that leads to the 3-season porch overlooking manicured backyard; in-ground sprinkler system; garden area with shed; 9x10 storage shed; trails throughout property; sand volleyball court. This property is a park-like setting, surrounded by nature and close proximity to the Crow Wing River, snowmobile trails and thousands of acres of State hunting land!