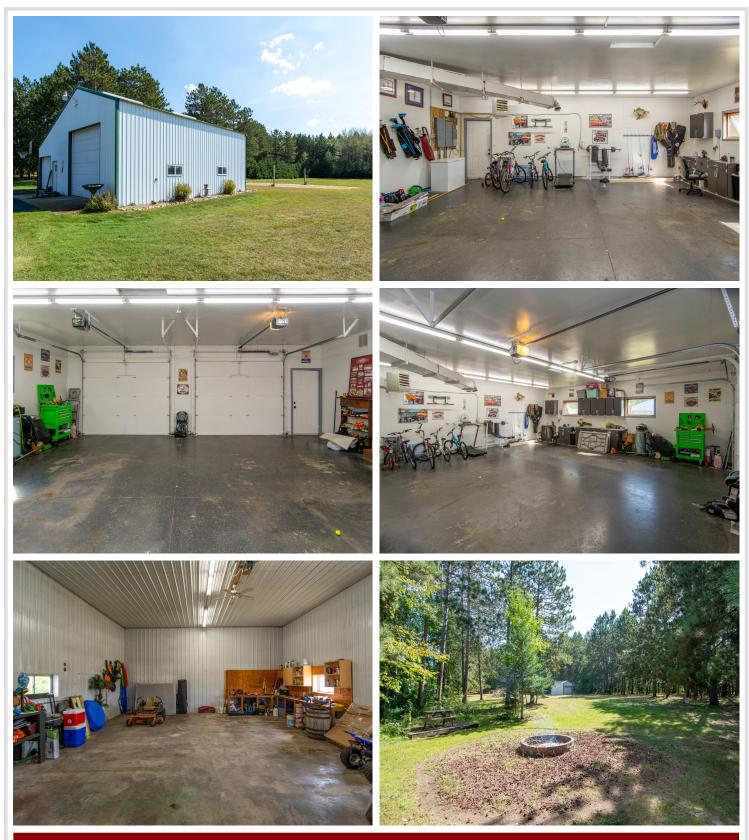

## **Description:**

Welcome home! This 4 bedroom/3 bathroom home is situated on 8.26 acres and offers over 2,500 sq ft of main-level living with a spacious and inviting interior. Features include: attached, oversized 2 car garage (heated and insulated); 30x40 insulated shed with lean too; large family room with electric fireplace; updated kitchen with new appliances and countertops; primary bedroom with private bathroom with walk-in shower, patio and rear deck; new flooring and windows; spacious rec room that leads to the 3-season porch overlooking manicured backyard; in-ground sprinkler system; garden area with shed; 9x10 storage shed; trails throughout property; sand volleyball court. This property is a park-like setting, surrounded by nature and close proximity to the Crow Wing River, snowmobile trails and thousands of acres of State hunting land!