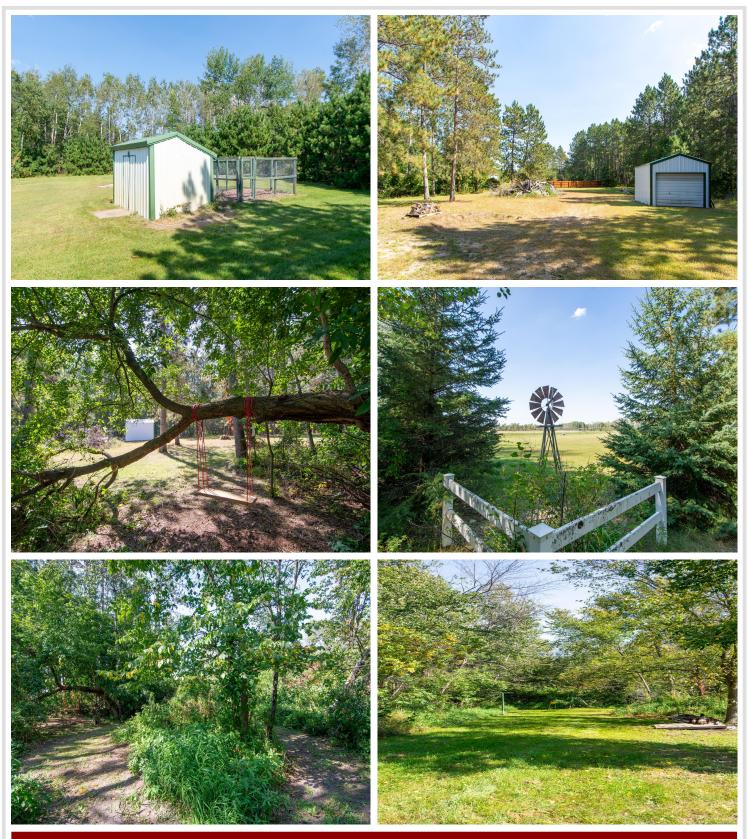

## **Description:**

Welcome home! This 4 bedroom/3 bathroom home is situated on 8.26 acres and offers over 2,500 sq ft of main-level living with a spacious and inviting interior. Features include: attached, oversized 2 car garage (heated and insulated); 30x40 insulated shed with lean too; large family room with electric fireplace; updated kitchen with new appliances and countertops; primary bedroom with private bathroom with walk-in shower, patio and rear deck; new flooring and windows; spacious rec room that leads to the 3-season porch overlooking manicured backyard; in-ground sprinkler system; garden area with shed; 9x10 storage shed; trails throughout property; sand volleyball court. This property is a park-like setting, surrounded by nature and close proximity to the Crow Wing River, snowmobile trails and thousands of acres of State hunting land!