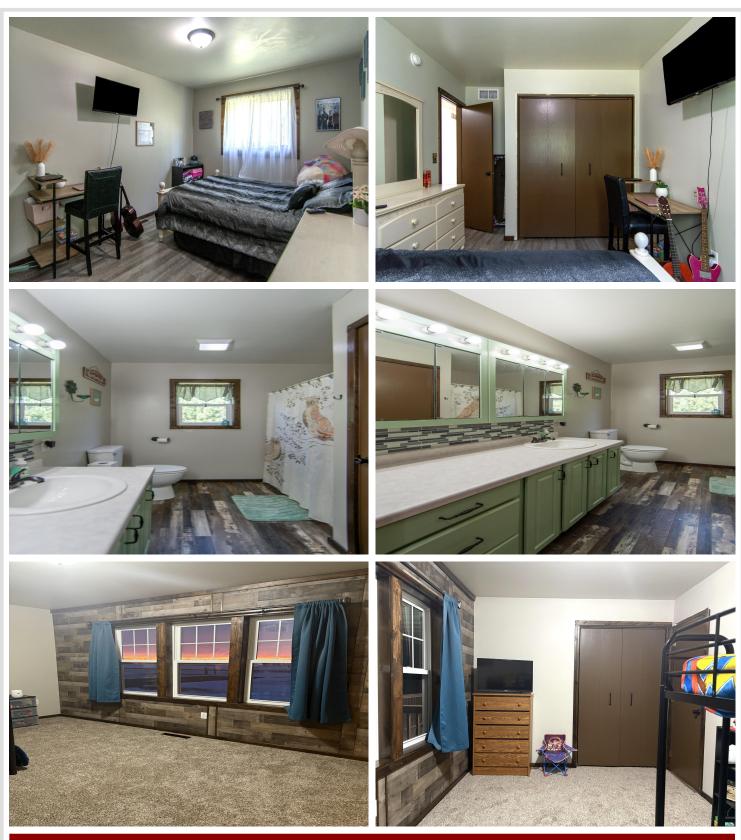

## **Description:**

Welcome home! This 4 bedroom/3 bathroom home is situated on 8.26 acres and offers over 2,500 sq ft of main-level living with a spacious and inviting interior. Features include: attached, oversized 2 car garage (heated and insulated); 30x40 insulated shed with lean too; large family room with electric fireplace; updated kitchen with new appliances and countertops; primary bedroom with private bathroom with walk-in shower, patio and rear deck; new flooring and windows; spacious rec room that leads to the 3-season porch overlooking manicured backyard; in-ground sprinkler system; garden area with shed; 9x10 storage shed; trails throughout property; sand volleyball court. This property is a park-like setting, surrounded by nature and close proximity to the Crow Wing River, snowmobile trails and thousands of acres of State hunting land!