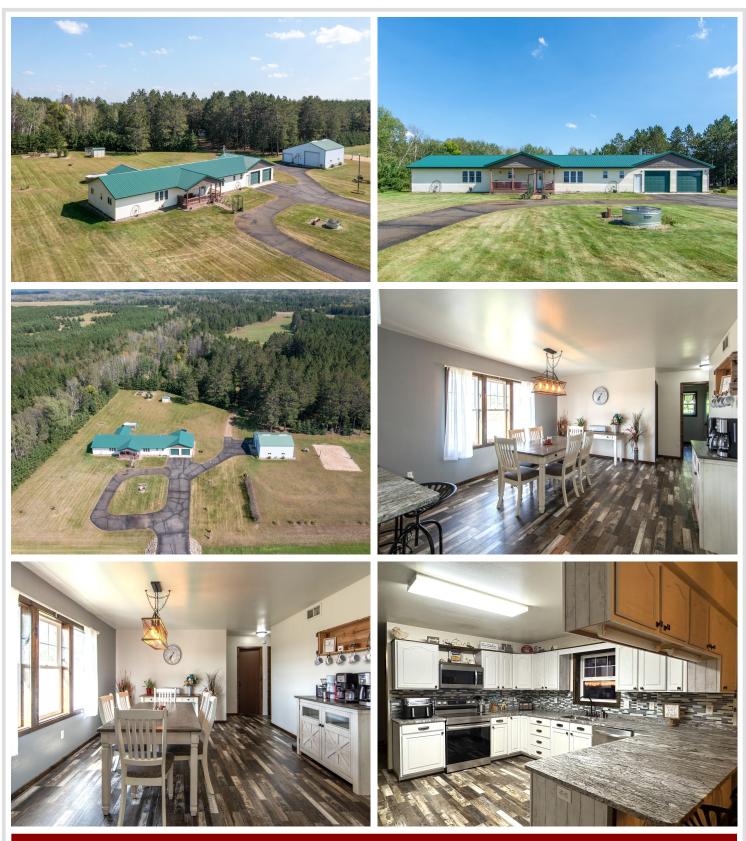

## **Description:**

Welcome home! This 4 bedroom/3 bathroom home is situated on 8.26 acres and offers over 2,500 sq ft of main-level living with a spacious and inviting interior. Features include: attached, oversized 2 car garage (heated and insulated); 30x40 insulated shed with lean too; large family room with electric fireplace; updated kitchen with new appliances and countertops; primary bedroom with private bathroom with walk-in shower, patio and rear deck; new flooring and windows; spacious rec room that leads to the 3-season porch overlooking manicured backyard; in-ground sprinkler system; garden area with shed; 9x10 storage shed; trails throughout property; sand volleyball court. This property is a park-like setting, surrounded by nature and close proximity to the Crow Wing River, snowmobile trails and thousands of acres of State hunting land!