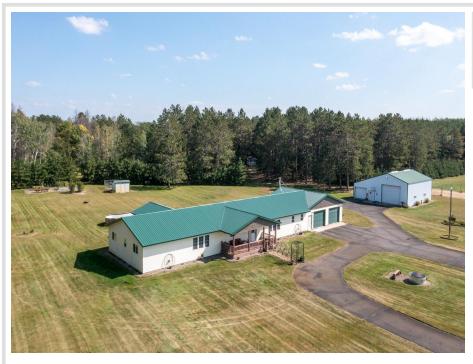

## **Description:**

Welcome home! This 4 bedroom/3 bathroom home is situated on 8.26 acres and offers over 2,500 sq ft of main-level living with a spacious and inviting interior. Features include: attached, oversized 2 car garage (heated and insulated); 30x40 insulated shed with lean too; large family room with electric fireplace; updated kitchen with new appliances and countertops; primary bedroom with private bathroom with walk-in shower, patio and rear deck; new flooring and windows; spacious rec room that leads to the 3-season porch overlooking manicured backyard; in-ground sprinkler system; garden area with shed; 9x10 storage shed; trails throughout property; sand volleyball court. This property is a park-like setting, surrounded by nature and close proximity to the Crow Wing River, snowmobile trails and thousands of acres of State hunting land!