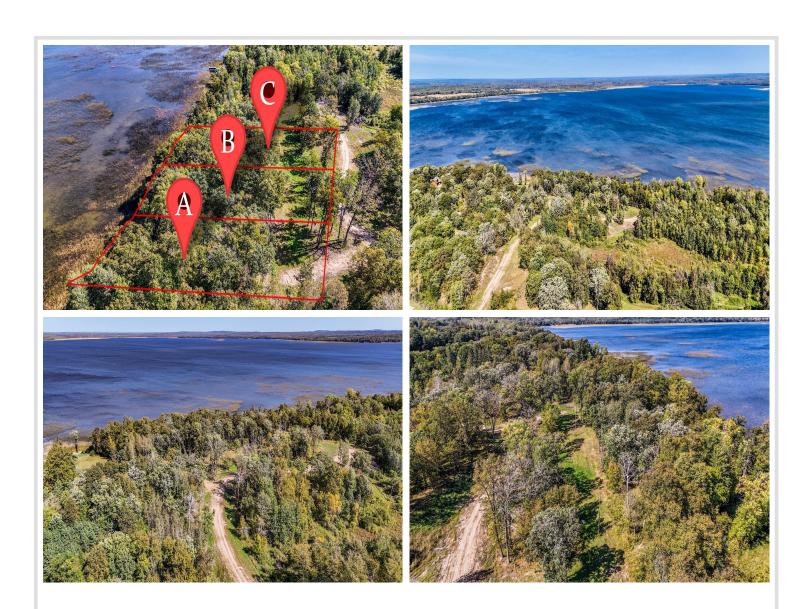

## **Description:**

This property at Height of Land Lake offers a serene natural setting with privacy. With approximately 1 acre of land and 156 feet of hard-bottom lakeshore, it's an ideal spot for those looking to enjoy waterfront living, and stunning views. The availability of electricity on-site adds convenience, and the absence of covenants provides flexibility for development. The access road off of SW HOL Drive leads you to the lots that are surrounded by mature oak trees that enhances the peaceful atmosphere, making it a perfect retreat from busy life. This lot presents a great opportunity for various possibilities, whether for building a home or other recreational uses.

## **Additional Details:**

0.95 Lot Acres Lot Dimensions 156x232 School District Taxes \$824 Taxes with Assessments \$824 Tax Year 2023