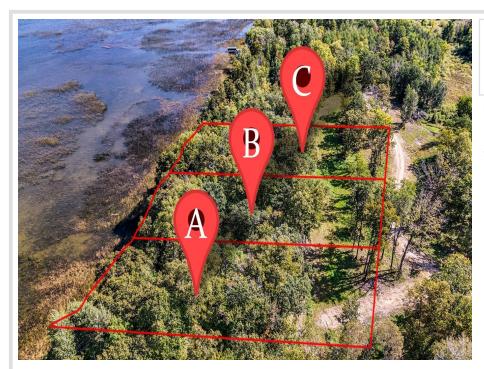

## **Description:**

This property at Height of Land Lake offers a serene natural setting with privacy. With approximately 1 acre of land and 156 feet of hard-bottom lakeshore, it's an ideal spot for those looking to enjoy waterfront living, and stunning views. The availability of electricity on-site adds convenience, and the absence of covenants provides flexibility for development. The access road off of SW HOL Drive leads you to the lots that are surrounded by mature oak trees that enhances the peaceful atmosphere, making it a perfect retreat from busy life. This lot presents a great opportunity for various possibilities, whether for building a home or other recreational uses.

## **Additional Details:**

0.95 Lot Acres Lot Dimensions 156x232 School District Taxes \$824 Taxes with Assessments \$824 Tax Year 2023