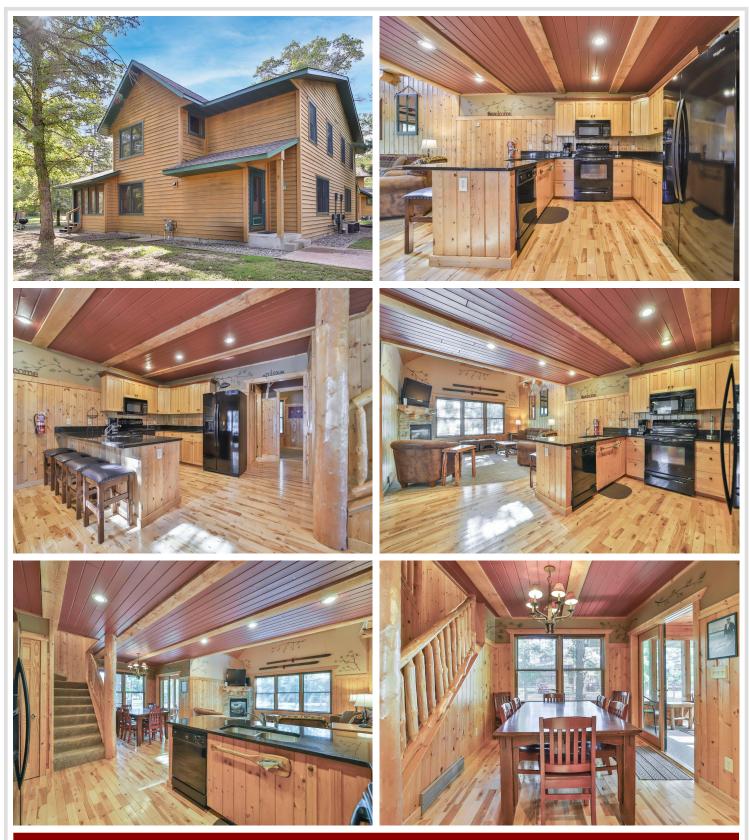

# **Description:**

Don't miss this recently built four bedroom, two bath home on Clamshell Lake of the Whitefish Chain. Enjoy true maintenance free living in a beautiful, exceptionally cared for lake home on Clamshell Lake. Attention to detail is the only way to describe this home; from the custom cabinets, granite countertops, gorgeous fireplace, two story living room, open floor plan, tiled showers, screened in porch and so much more. Enjoy the shared pool, sand beach, fire pit and other amenities. Home is being sold fully furnished and turn key. Great rental opportunity as well. Set up a showing today!