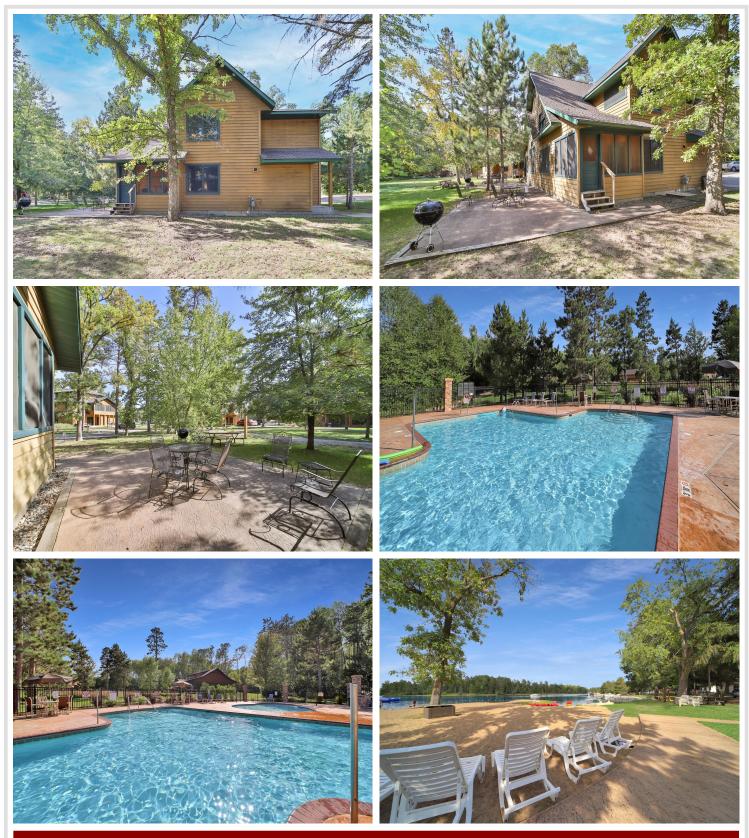

# **Description:**

Don't miss this recently built four bedroom, two bath home on Clamshell Lake of the Whitefish Chain. Enjoy true maintenance free living in a beautiful, exceptionally cared for lake home on Clamshell Lake. Attention to detail is the only way to describe this home; from the custom cabinets, granite countertops, gorgeous fireplace, two story living room, open floor plan, tiled showers, screened in porch and so much more. Enjoy the shared pool, sand beach, fire pit and other amenities. Home is being sold fully furnished and turn key. Great rental opportunity as well. Set up a showing today!