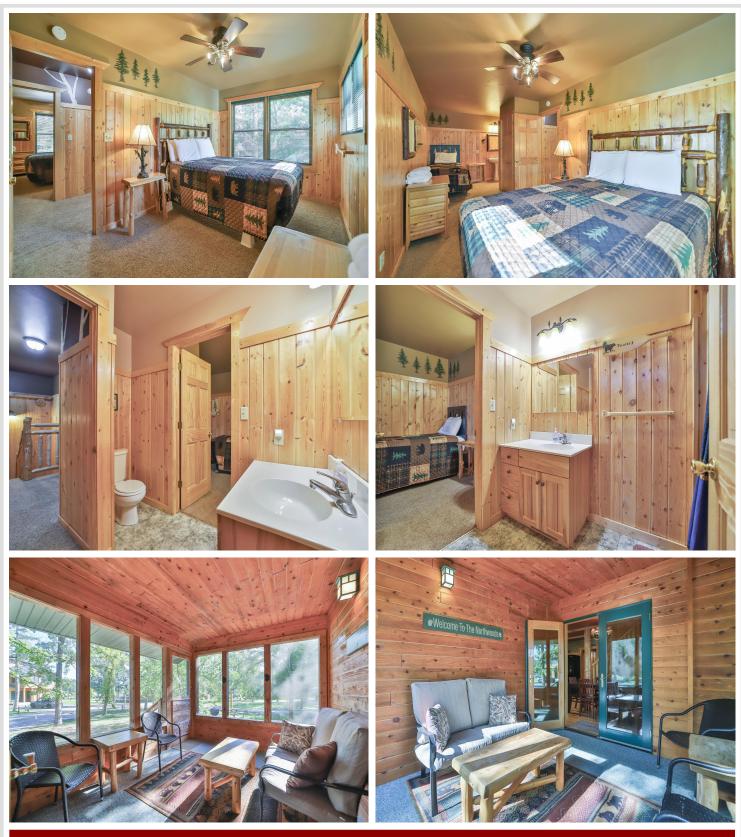

# **Description:**

Don't miss this recently built four bedroom, two bath home on Clamshell Lake of the Whitefish Chain. Enjoy true maintenance free living in a beautiful, exceptionally cared for lake home on Clamshell Lake. Attention to detail is the only way to describe this home; from the custom cabinets, granite countertops, gorgeous fireplace, two story living room, open floor plan, tiled showers, screened in porch and so much more. Enjoy the shared pool, sand beach, fire pit and other amenities. Home is being sold fully furnished and turn key. Great rental opportunity as well. Set up a showing today!