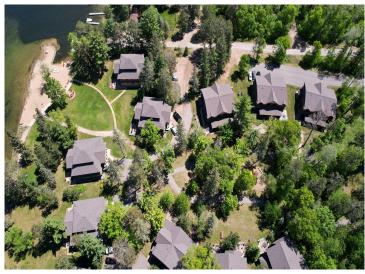

## **Description:**

Don't miss this recently built four bedroom, two bath home on Clamshell Lake of the Whitefish Chain. Enjoy true maintenance free living in a beautiful, exceptionally cared for lake home on Clamshell Lake. Attention to detail is the only way to describe this home; from the custom cabinets, granite countertops, gorgeous fireplace, two story living room, open floor plan, tiled showers, screened in porch and so much more. Enjoy the shared pool, sand beach, fire pit and other amenities. Home is being sold fully furnished and turn key. Great rental opportunity as well. Set up a showing today!

## **Driving Directions:**

From Crosslake - South on #66 to West on #103 to North on #39 to West on #16 to Right on S Clamshell Drive. Turn left towards the Lodge, follow 1-way loop past pool to 35372 Vacation Dr to unit labeled "Juniper"