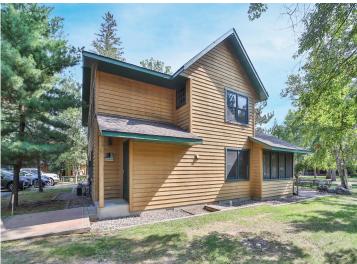

MLS 6603208 Lake Home

\$750,000

1,640 sq ft 4 bedrooms

2 baths

35372 Vacation Drive Pequot Lakes MN 56472

Waterfront: Clamshell

Status: Active

## **Description:**

Don't miss this recently built four bedroom, two bath home on Clamshell Lake of the Whitefish Chain. Enjoy true maintenance free living in a beautiful, exceptionally cared for lake home on Clamshell Lake. Attention to detail is the only way to describe this home; from the custom cabinets, granite countertops, gorgeous fireplace, two story living room, open floor plan, tiled showers, screened in porch and so much more. Enjoy the shared pool, sand beach, fire pit and other amenities. Home is being sold fully furnished and turn key. Great rental opportunity as well. Set up a showing today!