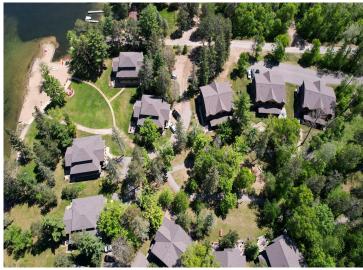

## **Description:**

Don't miss this recently built four bedroom, five bath home on Clamshell Lake of the Whitefish Chain. Home was just completed in 2023 by Nor-Son Custom Builders. Enjoy true maintenance free living in a beautiful, exceptionally cared for lake home on Clamshell Lake. Attention to detail is the only way to describe this home; from the custom cabinets, granite countertops, tiled back splash, custom wet bar upstairs, open floor plan, tiled showers, fireplace and so much more. Enjoy the shared pool, sand beach, fire pit and other amenities. Home is being sold fully furnished and turn key. Great rental opportunity as well. Set up a showing today!

## **Additional Details:**

2023 Year Built Lot Acres 12.5 Lot Dimensions 470x120 School District 186 Taxes \$364 Taxes with Assessments \$364 Tax Year 2023