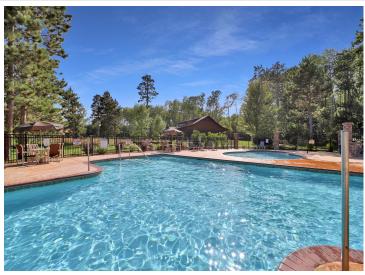

## **Description:**

Don't miss this recently built four bedroom, five bath home on Clamshell Lake of the Whitefish Chain. Home was just completed in 2023 by Nor-Son Custom Builders. Enjoy true maintenance free living in a beautiful, exceptionally cared for lake home on Clamshell Lake. Attention to detail is the only way to describe this home; from the custom cabinets, granite countertops, tiled back splash, custom wet bar upstairs, open floor plan, tiled showers, fireplace and so much more. Enjoy the shared pool, sand beach, fire pit and other amenities. Home is being sold fully furnished and turn key. Great rental opportunity as well. Set up a showing today!