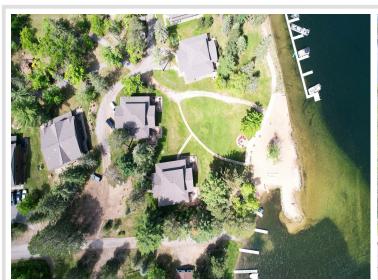

## **Description:**

Don't miss this recently built four bedroom, five bath home on Clamshell Lake of the Whitefish Chain. Home was just completed in 2023 by Nor-Son Custom Builders. Enjoy true maintenance free living in a beautiful, exceptionally cared for lake home on Clamshell Lake. Attention to detail is the only way to describe this home; from the custom cabinets, granite countertops, tiled back splash, custom wet bar upstairs, open floor plan, tiled showers, fireplace and so much more. Enjoy the shared pool, sand beach, fire pit and other amenities. Home is being sold fully furnished and turn key. Great rental opportunity as well. Set up a showing today!

## **Additional Details:**

2023 Year Built Lot Acres 12.5 Lot Dimensions 470x120 School District 186 Taxes \$364 Taxes with Assessments \$364 Tax Year 2023