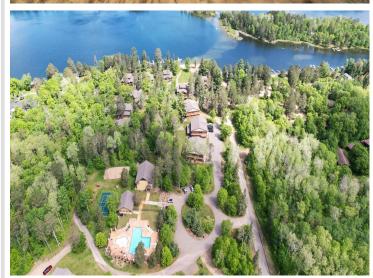

## **Description:**

Don't miss this recently built four bedroom, five bath home on Clamshell Lake of the Whitefish Chain. Home was just completed in 2023 by Nor-Son Custom Builders. Enjoy true maintenance free living in a beautiful, exceptionally cared for lake home on Clamshell Lake. Attention to detail is the only way to describe this home; from the custom cabinets, granite countertops, tiled back splash, custom wet bar upstairs, open floor plan, tiled showers, fireplace and so much more. Enjoy the shared pool, sand beach, fire pit and other amenities. Home is being sold fully furnished and turn key. Great rental opportunity as well. Set up a showing today!

## **Additional Details:**

2023 Year Built Lot Acres 12.5 Lot Dimensions 470x120 School District 186 Taxes \$364 Taxes with Assessments \$364 Tax Year 2023