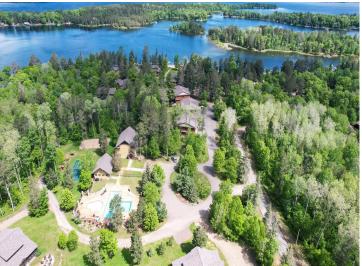

## **Description:**

Don't miss this recently built four bedroom, five bath home on Clamshell Lake of the Whitefish Chain. Home was just completed in 2023 by Nor-Son Custom Builders. Enjoy true maintenance free living in a beautiful, exceptionally cared for lake home on Clamshell Lake. Attention to detail is the only way to describe this home; from the custom cabinets, granite countertops, tiled back splash, custom wet bar upstairs, open floor plan, tiled showers, fireplace and so much more. Enjoy the shared pool, sand beach, fire pit and other amenities. Home is being sold fully furnished and turn key. Great rental opportunity as well. Set up a showing today!

## **Additional Details:**

2023 Year Built Lot Acres 12.5 Lot Dimensions 470x120 School District 186 Taxes \$364 Taxes with Assessments \$364 Tax Year 2023