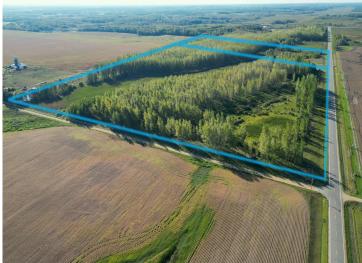

## **Description:**

Did someone say "Hunting Land". This property possesses all the great elements to make it prime deer hunting land. This over 38-acre piece of land has a creek, trees, high and low land both dry and wet for all types of wildlife and nature. Maybe this could be your next homestead. Purchase the land and build at your leisure. There are so many options, and you don't want to miss out. Adjacent property with Home (19.25 Acres) for sale (MLS # 6603330)

## **Additional Details:**

Lot Acres 38.14

Lot Dimensions 1259 x 1290

School District 2170
Taxes \$302
Taxes with Assessments \$302
Tax Year 2024