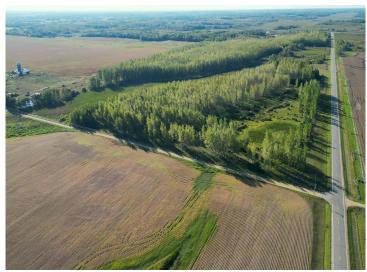

## **Description:**

Did someone say "Hunting Land". This property possesses all the great elements to make it prime deer hunting land. This over 38-acre piece of land has a creek, trees, high and low land both dry and wet for all types of wildlife and nature. Maybe this could be your next homestead. Purchase the land and build at your leisure. There are so many options, and you don't want to miss out. Adjacent property with Home (19.25 Acres) for sale (MLS # 6603330)

## **Additional Details:**

Lot Acres 38.14

Lot Dimensions 1259 x 1290

School District 2170
Taxes \$302
Taxes with Assessments \$302
Tax Year 2024