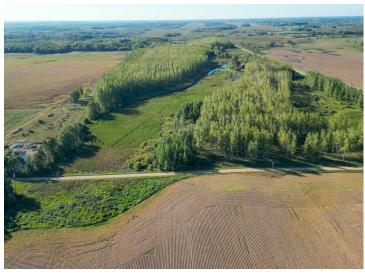

## **Description:**

Did someone say "Hunting Land". This property possesses all the great elements to make it prime deer hunting land. This over 38-acre piece of land has a creek, trees, high and low land both dry and wet for all types of wildlife and nature. Maybe this could be your next homestead. Purchase the land and build at your leisure. There are so many options, and you don't want to miss out. Adjacent property with Home (19.25 Acres) for sale (MLS # 6603330)

## **Additional Details:**

Lot Acres 38.14

Lot Dimensions 1259 x 1290

School District 2170
Taxes \$302
Taxes with Assessments \$302
Tax Year 2024