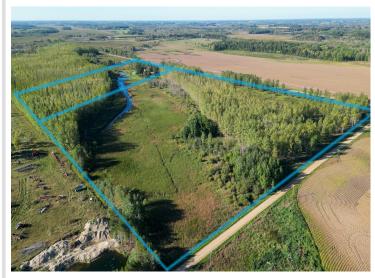

## **Description:**

Did someone say "Hunting Land". This property possesses all the great elements to make it prime deer hunting land. This over 38-acre piece of land has a creek, trees, high and low land both dry and wet for all types of wildlife and nature. Maybe this could be your next homestead. Purchase the land and build at your leisure. There are so many options, and you don't want to miss out. Adjacent property with Home (19.25 Acres) for sale (MLS # 6603330)

## **Additional Details:**

Lot Acres 38.14

Lot Dimensions 1259 x 1290

School District 2170
Taxes \$302
Taxes with Assessments \$302
Tax Year 2024