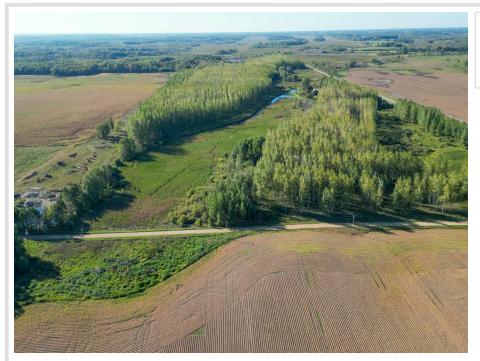

## **Description:**

Did someone say "Hunting Land". This property possesses all the great elements to make it prime deer hunting land. This over 38-acre piece of land has a creek, trees, high and low land both dry and wet for all types of wildlife and nature. Maybe this could be your next homestead. Purchase the land and build at your leisure. There are so many options, and you don't want to miss out. Adjacent property with Home (19.25 Acres) for sale (MLS # 6603330)

## **Additional Details:**

Lot Acres 38.14

Lot Dimensions 1259 x 1290

School District 2170
Taxes \$302
Taxes with Assessments \$302
Tax Year 2024