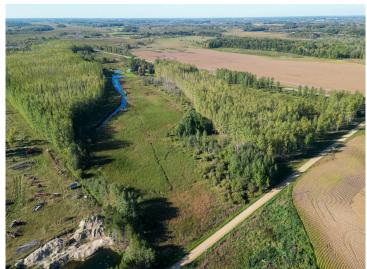

## **Description:**

Did someone say "Hunting Land". This property possesses all the great elements to make it prime deer hunting land. This over 38-acre piece of land has a creek, trees, high and low land both dry and wet for all types of wildlife and nature. Maybe this could be your next homestead. Purchase the land and build at your leisure. There are so many options, and you don't want to miss out. Adjacent property with Home (19.25 Acres) for sale (MLS # 6603330)

## **Additional Details:**

Lot Acres 38.14

Lot Dimensions 1259 x 1290

School District 2170
Taxes \$302
Taxes with Assessments \$302
Tax Year 2024